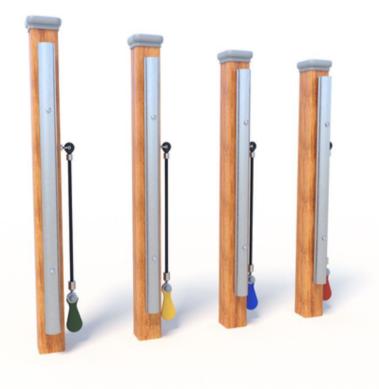

## SENSORY LOOP EQUIPMENT

Talking Tubes

Interactive Play Panels

Garden Chimes

**Bushwood Drum** 