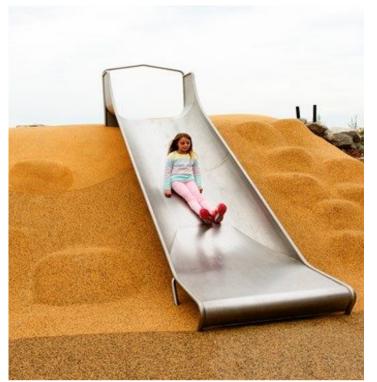

All Access Slide on Mounds

Mounding and Tunnels

Mounds, Climbing Holds, Slides