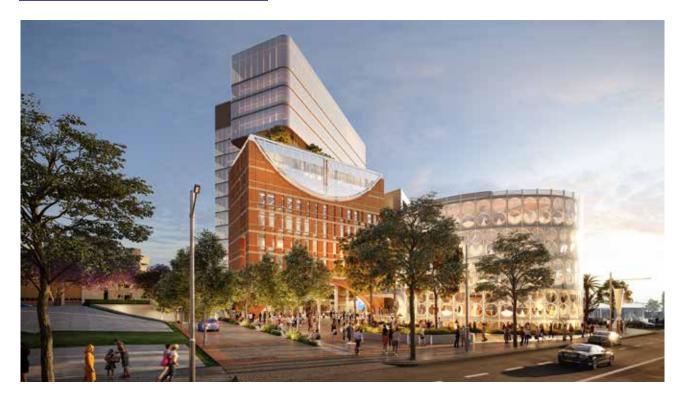

# AN INTERNATIONAL CITY

'Liverpool is emerging as an international centre of world-leading health and research and is located adjacent to the new Western Sydney Airport, opening in 2026.

As part of its wider strategy, the (Liverpool Innovation)
Precinct is expanding its footprint across the spectrum of public and private healthcare services, with significant new investment in health and research infrastructure.

The Precinct is a powerhouse of health, education, research and innovation for the local and national economy.'

### **HEALTH AND EDUCATION**

The Liverpool Innovation Precinct reflects the dynamism driving the growth of the Liverpool CBD. The Precinct draws together:

- Liverpool Hospital
- Ingham Research Institute
- University of Wollongong campus
- Western Sydney University campus
- TAFE NSW campus, and
- Public and private schools.

These groups collaborate as the Liverpool Innovation Precinct (LIP) with a shared vision for innovation, sharing of facilities and a passionate belief in Liverpool as a lead location in health and education. With a University of Sydney presence would add to this critical mass and provide the University with strong collaboration opportunities.

The NSW Government has responded strongly to LIP's demonstrated collaborations by investing \$1.26b in a health and academic precinct project (including major expansion of the Hospital) that will be completed by 2026.