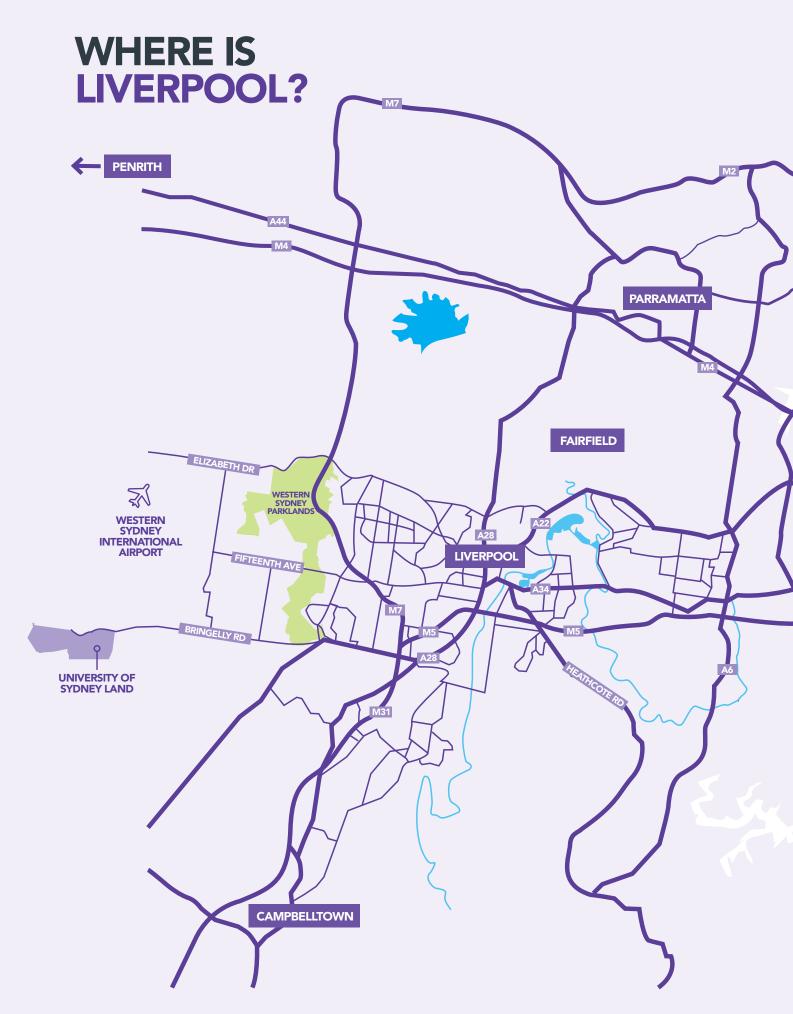

| 10  |
| THE RESERVE OF THE PARTY OF THE | 100 |

Connect with a uniquely diverse population of bright young minds.





245,902

2023

POPULATION INCREASE
BY 60%
BETWEEN 2019 AND 2036

POPULATION FORECAST **303** BY **2041** 

### **DEMOGRAPHIC<sup>2</sup>**



**SYDNEY** 

SYDNEY AIRPORT









SPEAK A LANGUAGE OTHER THAN ENGLISH AT HOME

**BACKGROUNDS** 

**OVERSEAS** 

<sup>&</sup>lt;sup>1</sup> Liverpool City Council Population Forecast, Forecast ID, viewed 22/11/2023, <a href="https://forecast.id.com.au/liverpool">https://forecast.id.com.au/liverpool</a>>.

<sup>&</sup>lt;sup>2</sup> Liverpool City Council Community Profile, Profile ID, <a href="https://profile.id.com.au/liverpool/about">https://profile.id.com.au/liverpool/about</a>>.

# AN INTERNATIONAL CITY

'Liverpool is emerging as an international centre of world-leading health and research and is located adjacent to the new Western Sydney A