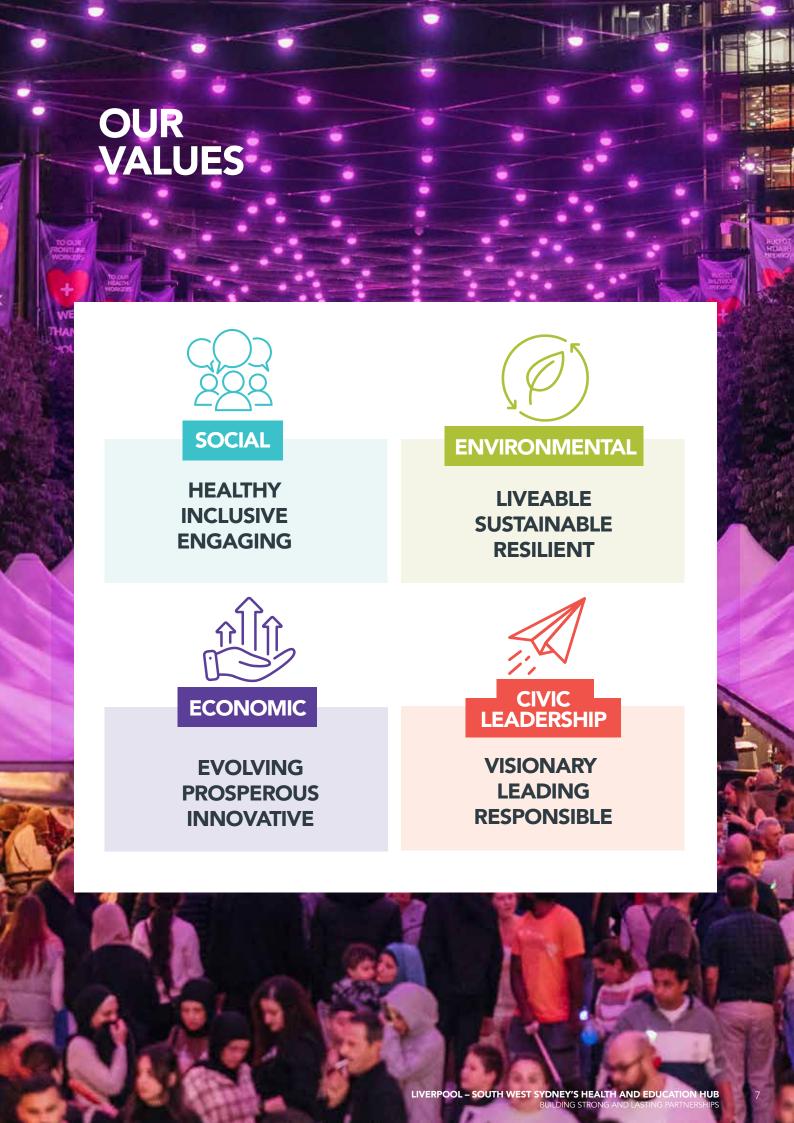

and more than 27,000 people respectively
- Future major housing developments at Gilead and Appin
- Liverpool's population is significantly younger and more diverse than Sydney as a whole
- The population is growing at 1.5% Pa compared to -0.5% pa in Greater Sydney
- A quarter of Liverpool's population is still at, or yet to reach, school age
- The population of Liverpool is significantly younger, more diverse and is growing much quicker than Sydney as a whole. Population growth is at 1.5% compared to -0.5% in Greater Sydney, with over a quarter of Liverpool's population still at or yet to reach school age

In 2021, 11,253 people in Liverpool LGA were attending university. This represents 4.8% of the population, compared to 5.5% in Greater Sydney.

.Idcommunity demographic resources, 2023



# CONTINUED AND SUSTAINED CENTRE OF GROWTH

Many regions of Sydney are seeing a slowing of growth as urban densification reaches its limits. Sydney's commercial centre is gradually shifting south west. Liverpool CBD is the ideal location to be connected to a substantial growth in population. The Liverpool CBD is easily walkable due to the street grid pattern and provides easy access to services and green spaces for employees and prospective students.



### **HEALTH AND EDUCATION**

The Liverpool Innovation Precinct reflects the dynamism driving the growth of the Liverpool CBD. The Precinct draws together:

- Liverpool Hospital
- Ingham Research Institute
- University of Wollongong campus
- Western Sydney University campus
- TAFE NSW campus, and
- Public and private schools.

These group