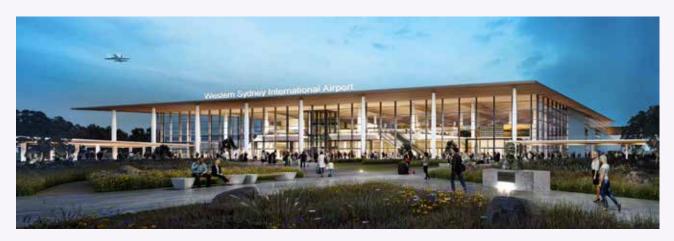

### **GLOBAL FOCUS**

Liverpool is situated almost halfway between Sydney's two international airports, Kingsford Smith and the future Nancy Bird Walton International. The new international gateway at Badgerys Creek sits entirely within the Liverpool local government area and will be operational in 2026.