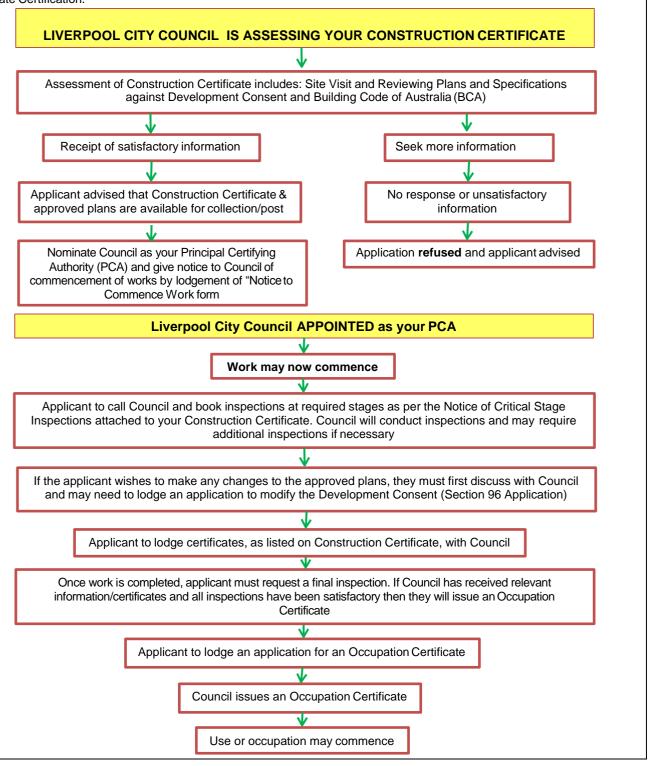

## CONSTRUCTION CERTIFICATE FLOWCHART

063837.2014 (Nov 14)

Please note that once your Development Application is approved, building works cannot commence without first obtaining a Construction Certificate and appointing a Principal Certifying Authority (PCA). As the applicant you can decide to lodge your Construction Certificate or appoint a Principal Certifying Authority (PCA) either through Council or a Private Accredited Certifier. See the NSW Department Planning Website www.planning.nsw.gov.au for more information on Private Certification.