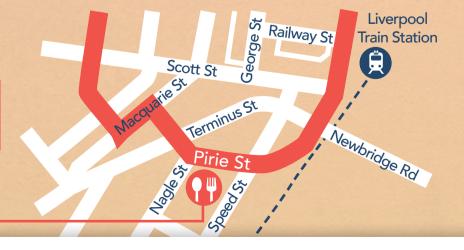

At the Uniting Church Liverpool 28 Pirie Street, Liverpool

The Community Hub is a collaboration between: Uniting Church Liverpool, St Vincent de Paul Liverpool Men's Centre, Anglicare Liverpool, Mission Australia & Liverpool City Council.