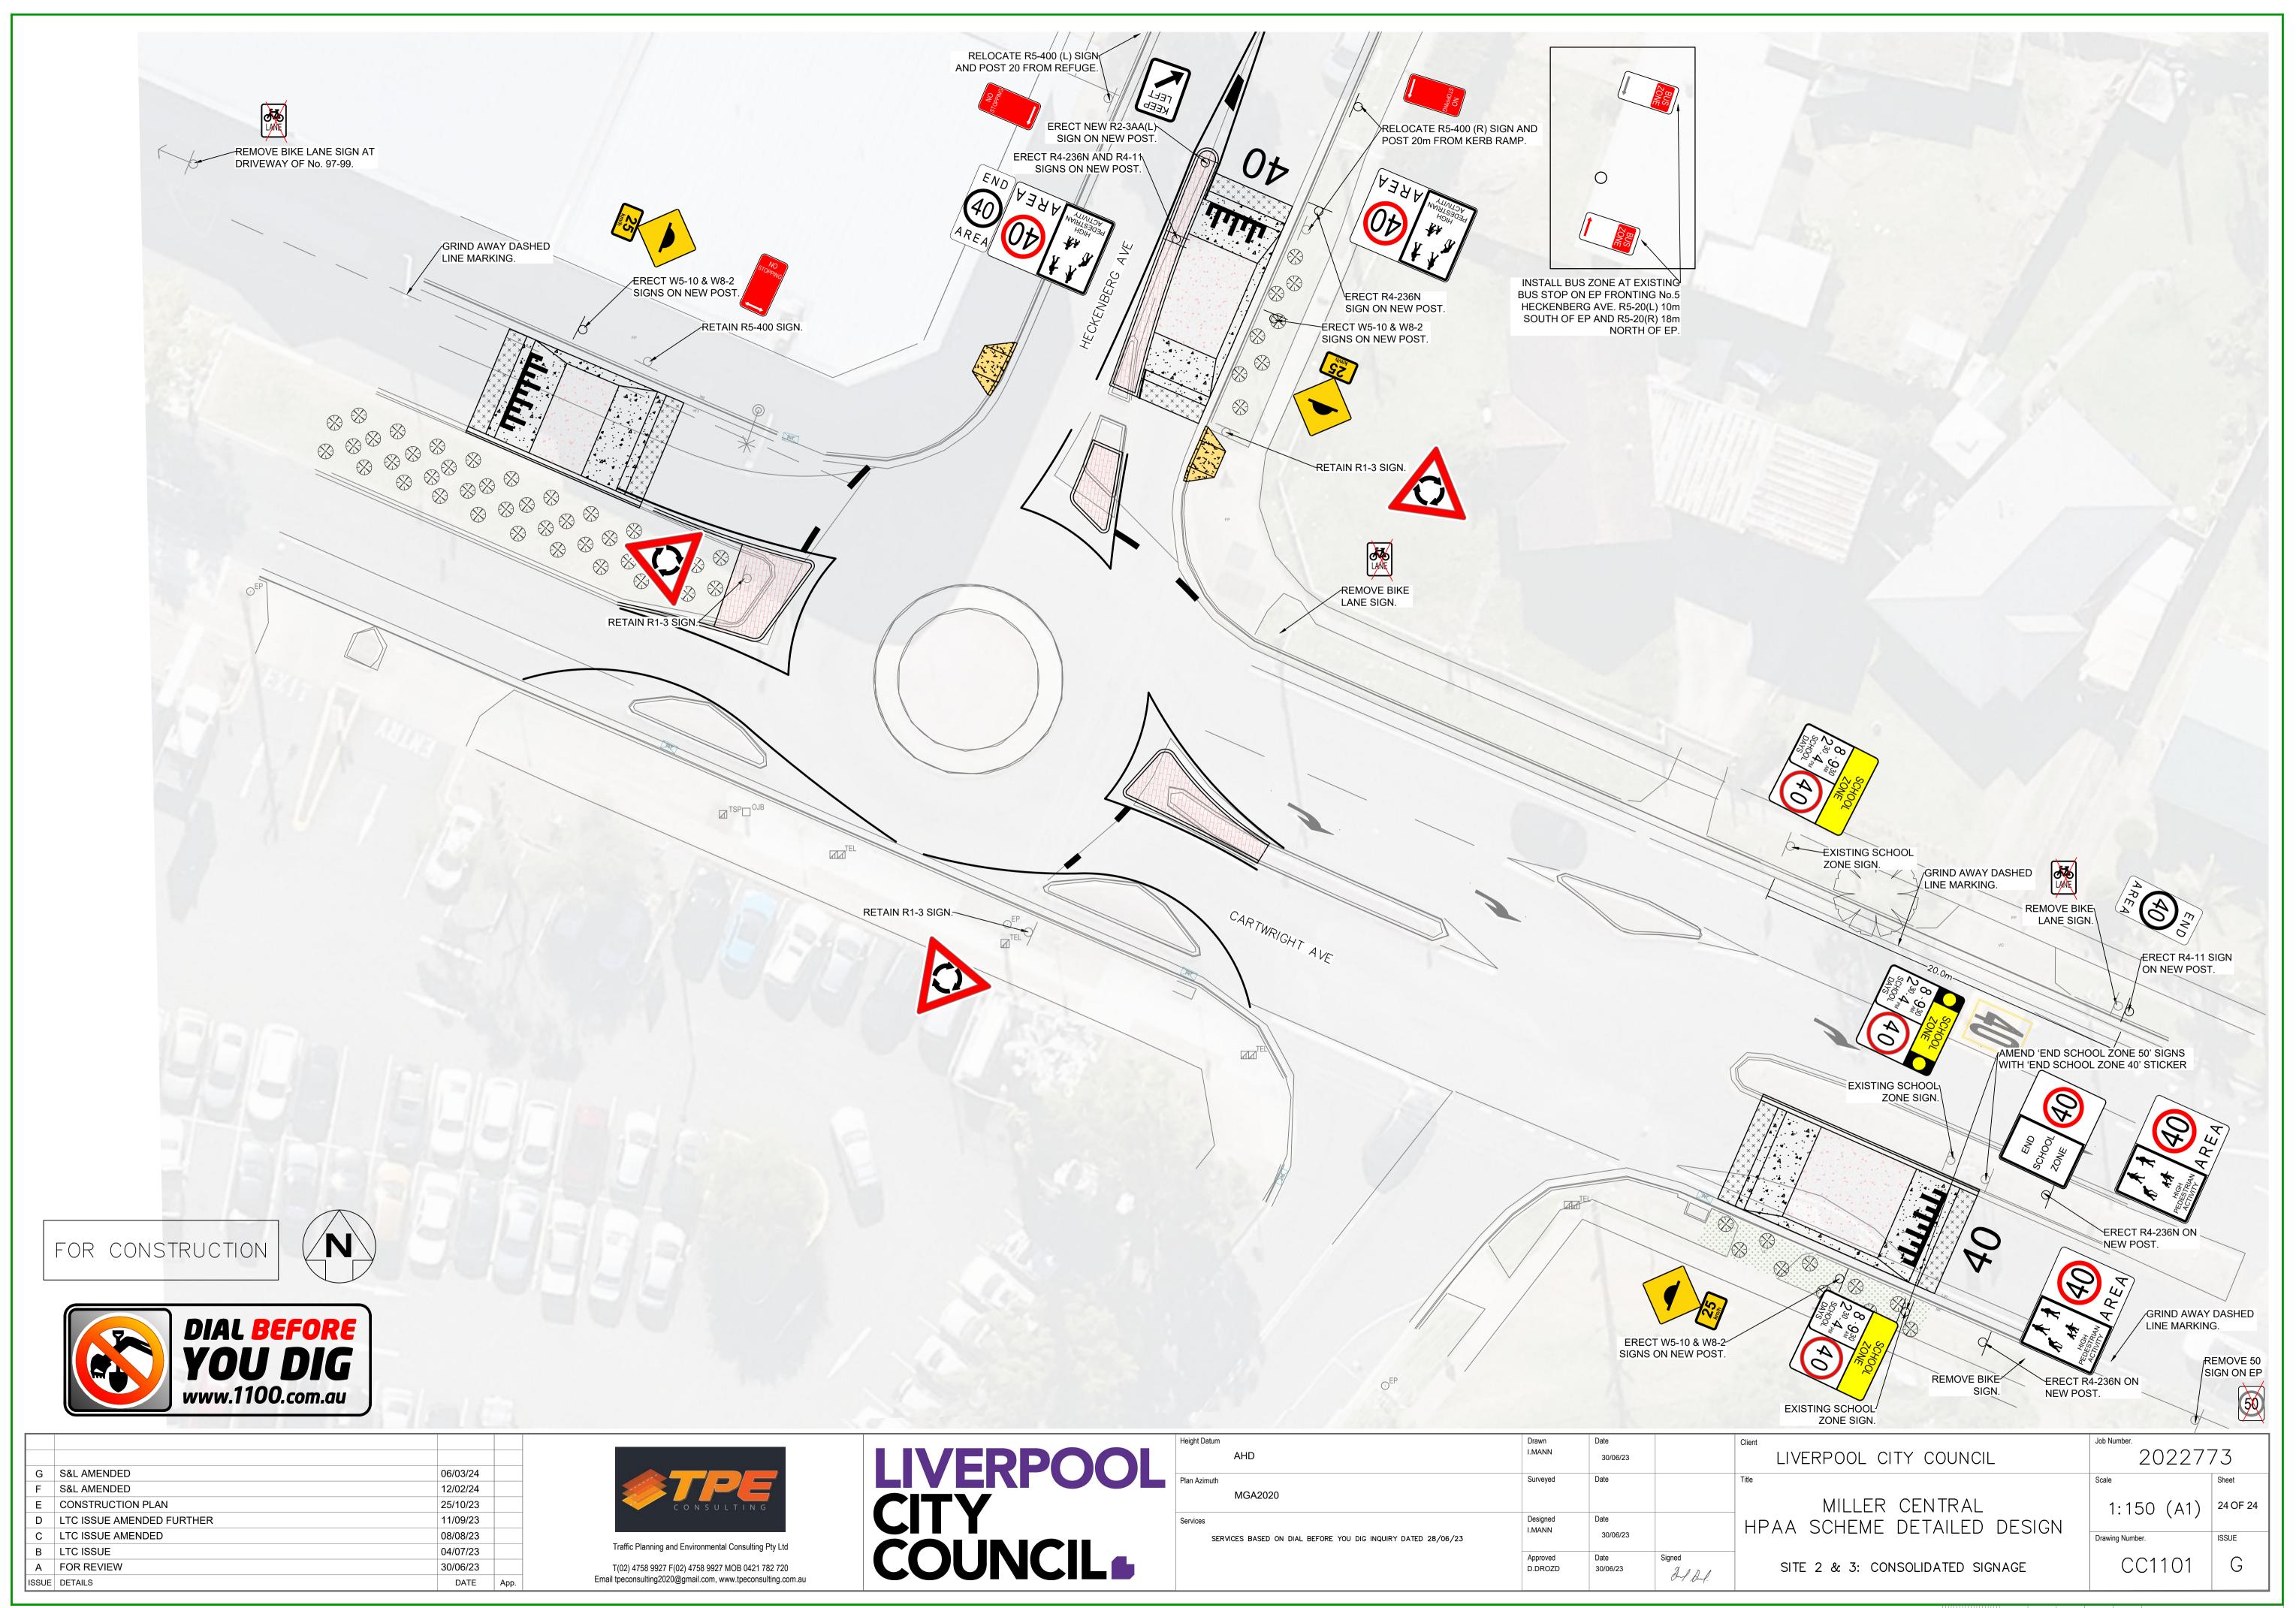

-|
| Plan Azimuth                                                 | Surveyed           | Date             |                 | Title                                      | Scale             | Sheet    |
| MGA2020 Services                                             | Designed<br>I.MANN | Date             |                 | MILLER CENTRAL HPAA SCHEME DETAILED DESIGN | 1:75 (A1)         | 10 OF 24 |
| SERVICES BASED ON DIAL BEFORE YOU DIG INQUIRY DATED 28/06/23 | 1                  | 30/06/23         |                 | THE PERMIT                                 | Drawing Number.   | ISSUE    |
|                                                              | Approved D.DROZD   | Date<br>30/06/23 | Signed J. J. J. | SITE 3: GENERAL ARRANGEMENT                | CC301             | G        |



COPYRIGHT © 2016





COPYRIGHT © 2016

# LEGEND

EXISTING LINEMARKING

PROPOSED LINEMARKING ----

PLAIN CONCRETE PAVEMENT BROOM FINISHED EXCEPT WHERE OTHERWISE SPECIFIED TERRACOTTA CONCRETE MEDIAN INFILL PRE-BLENDED CCS 6% AT 32MPa STRETCHER PATTERN

ASPHALT CONCRETE (AC) PAVEMENT ..... LANDSCAPING





| YOU DIG<br>www.1100.com.au |
|----------------------------|
|                            |

| SIGN SCHEDULE |         |      |      |      |               |  |
|---------------|---------|------|------|------|---------------|--|
|               | ID      | QTY. | TYPE | SIZE | DESCRIPTION   |  |
|               | R4-236N | 2    | NEW  | А    | HPAA 40 ENTRY |  |
|               | R4-11   | 1    | NEW  | А    | END 40        |  |
|               | R3-1    | 4    | NEW  | A    | CROSSING