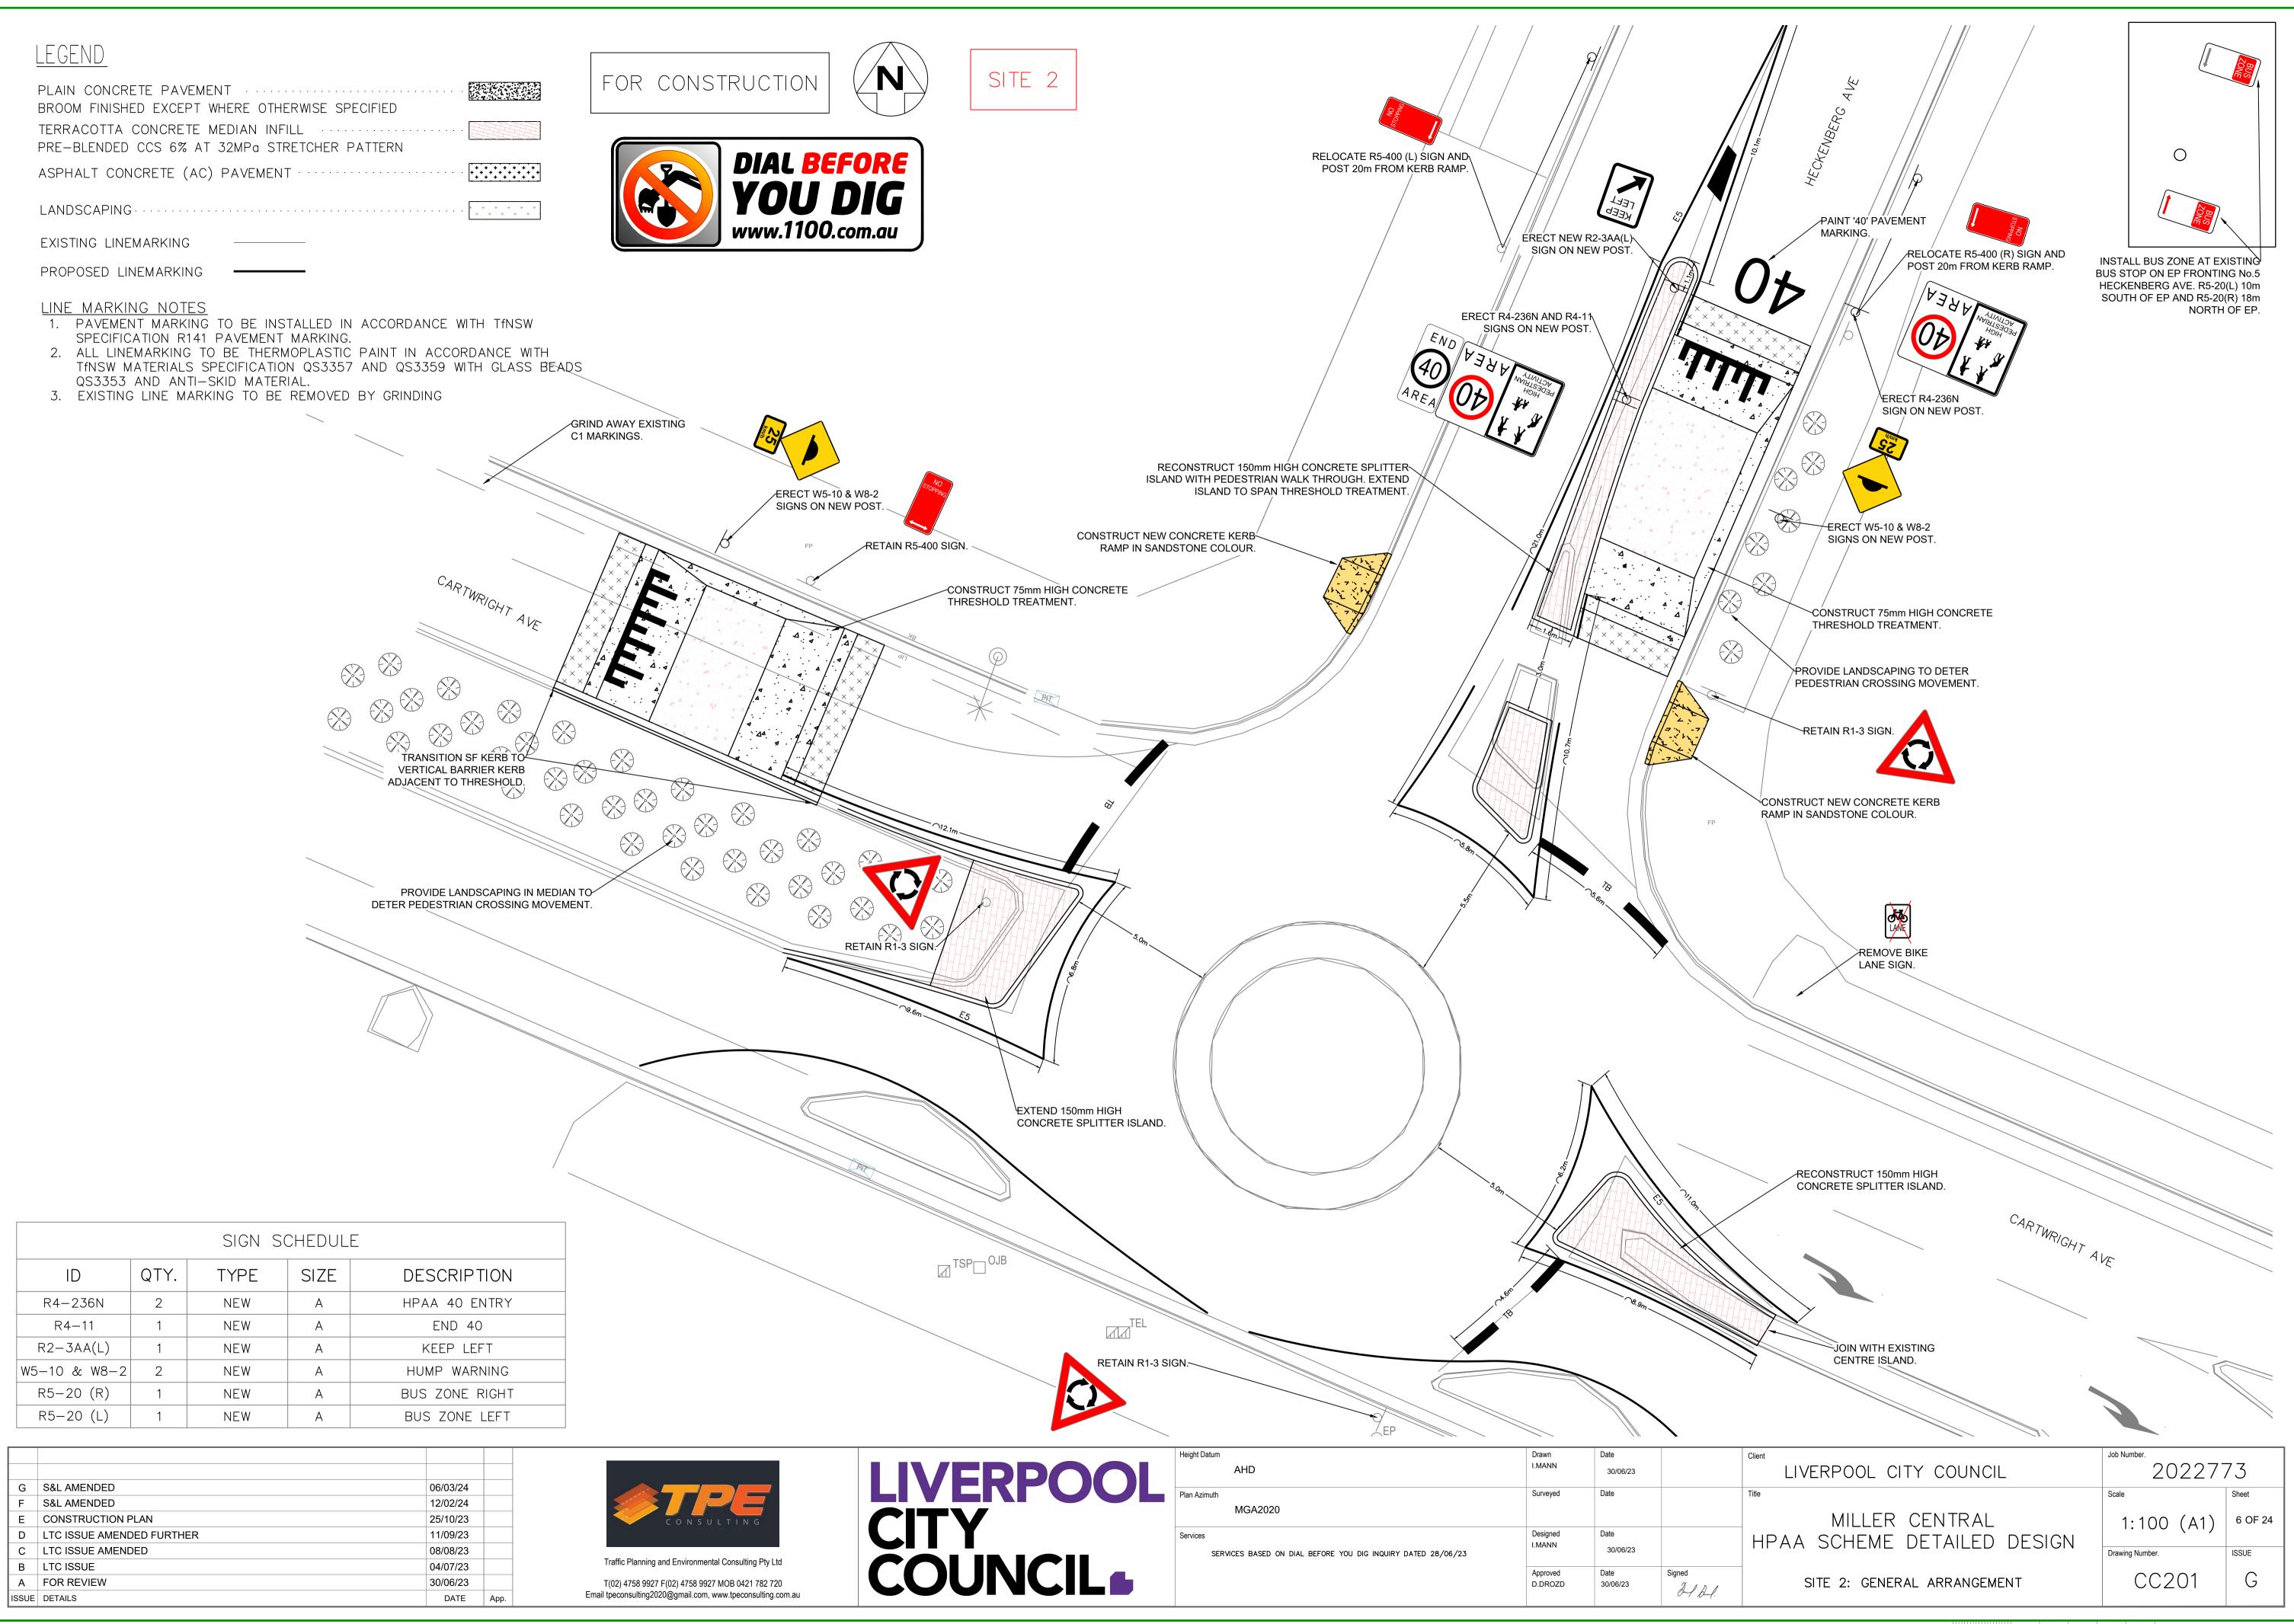

FOR CONSTRUCTION





| SIGN SCHEDULE |      |      |      |                            |  |  |  |  |
|---------------|------|------|------|----------------------------|--|--|--|--|
| ID            | QTY. | TYPE | SIZE | DESCRIPTION                |  |  |  |  |
| R4-236N       | 2    | NEW  | А    | HPAA 40 ENTRY              |  |  |  |  |
| R4-11         | 1    | NEW  | А    | END 40                     |  |  |  |  |
| W5-10 & W8-2  | 1    | NEW  | А    | HUMP WARNING               |  |  |  |  |
| R4-231N       | 2    | NEW  | А    | END SCHOOL ZONE 40 STICKER |  |  |  |  |

# LINE MARKING NOTES

- 1. PAVEMENT MARKING TO BE INSTALLED IN ACCORDANCE WITH TINSW SPECIFICATION R141 PAVEMENT MARKING.
- 2. ALL LINEMARKING TO BE THERMOPLASTIC PAINT IN ACCORDANCE WITH TfNSW MATERIALS SPECIFICA