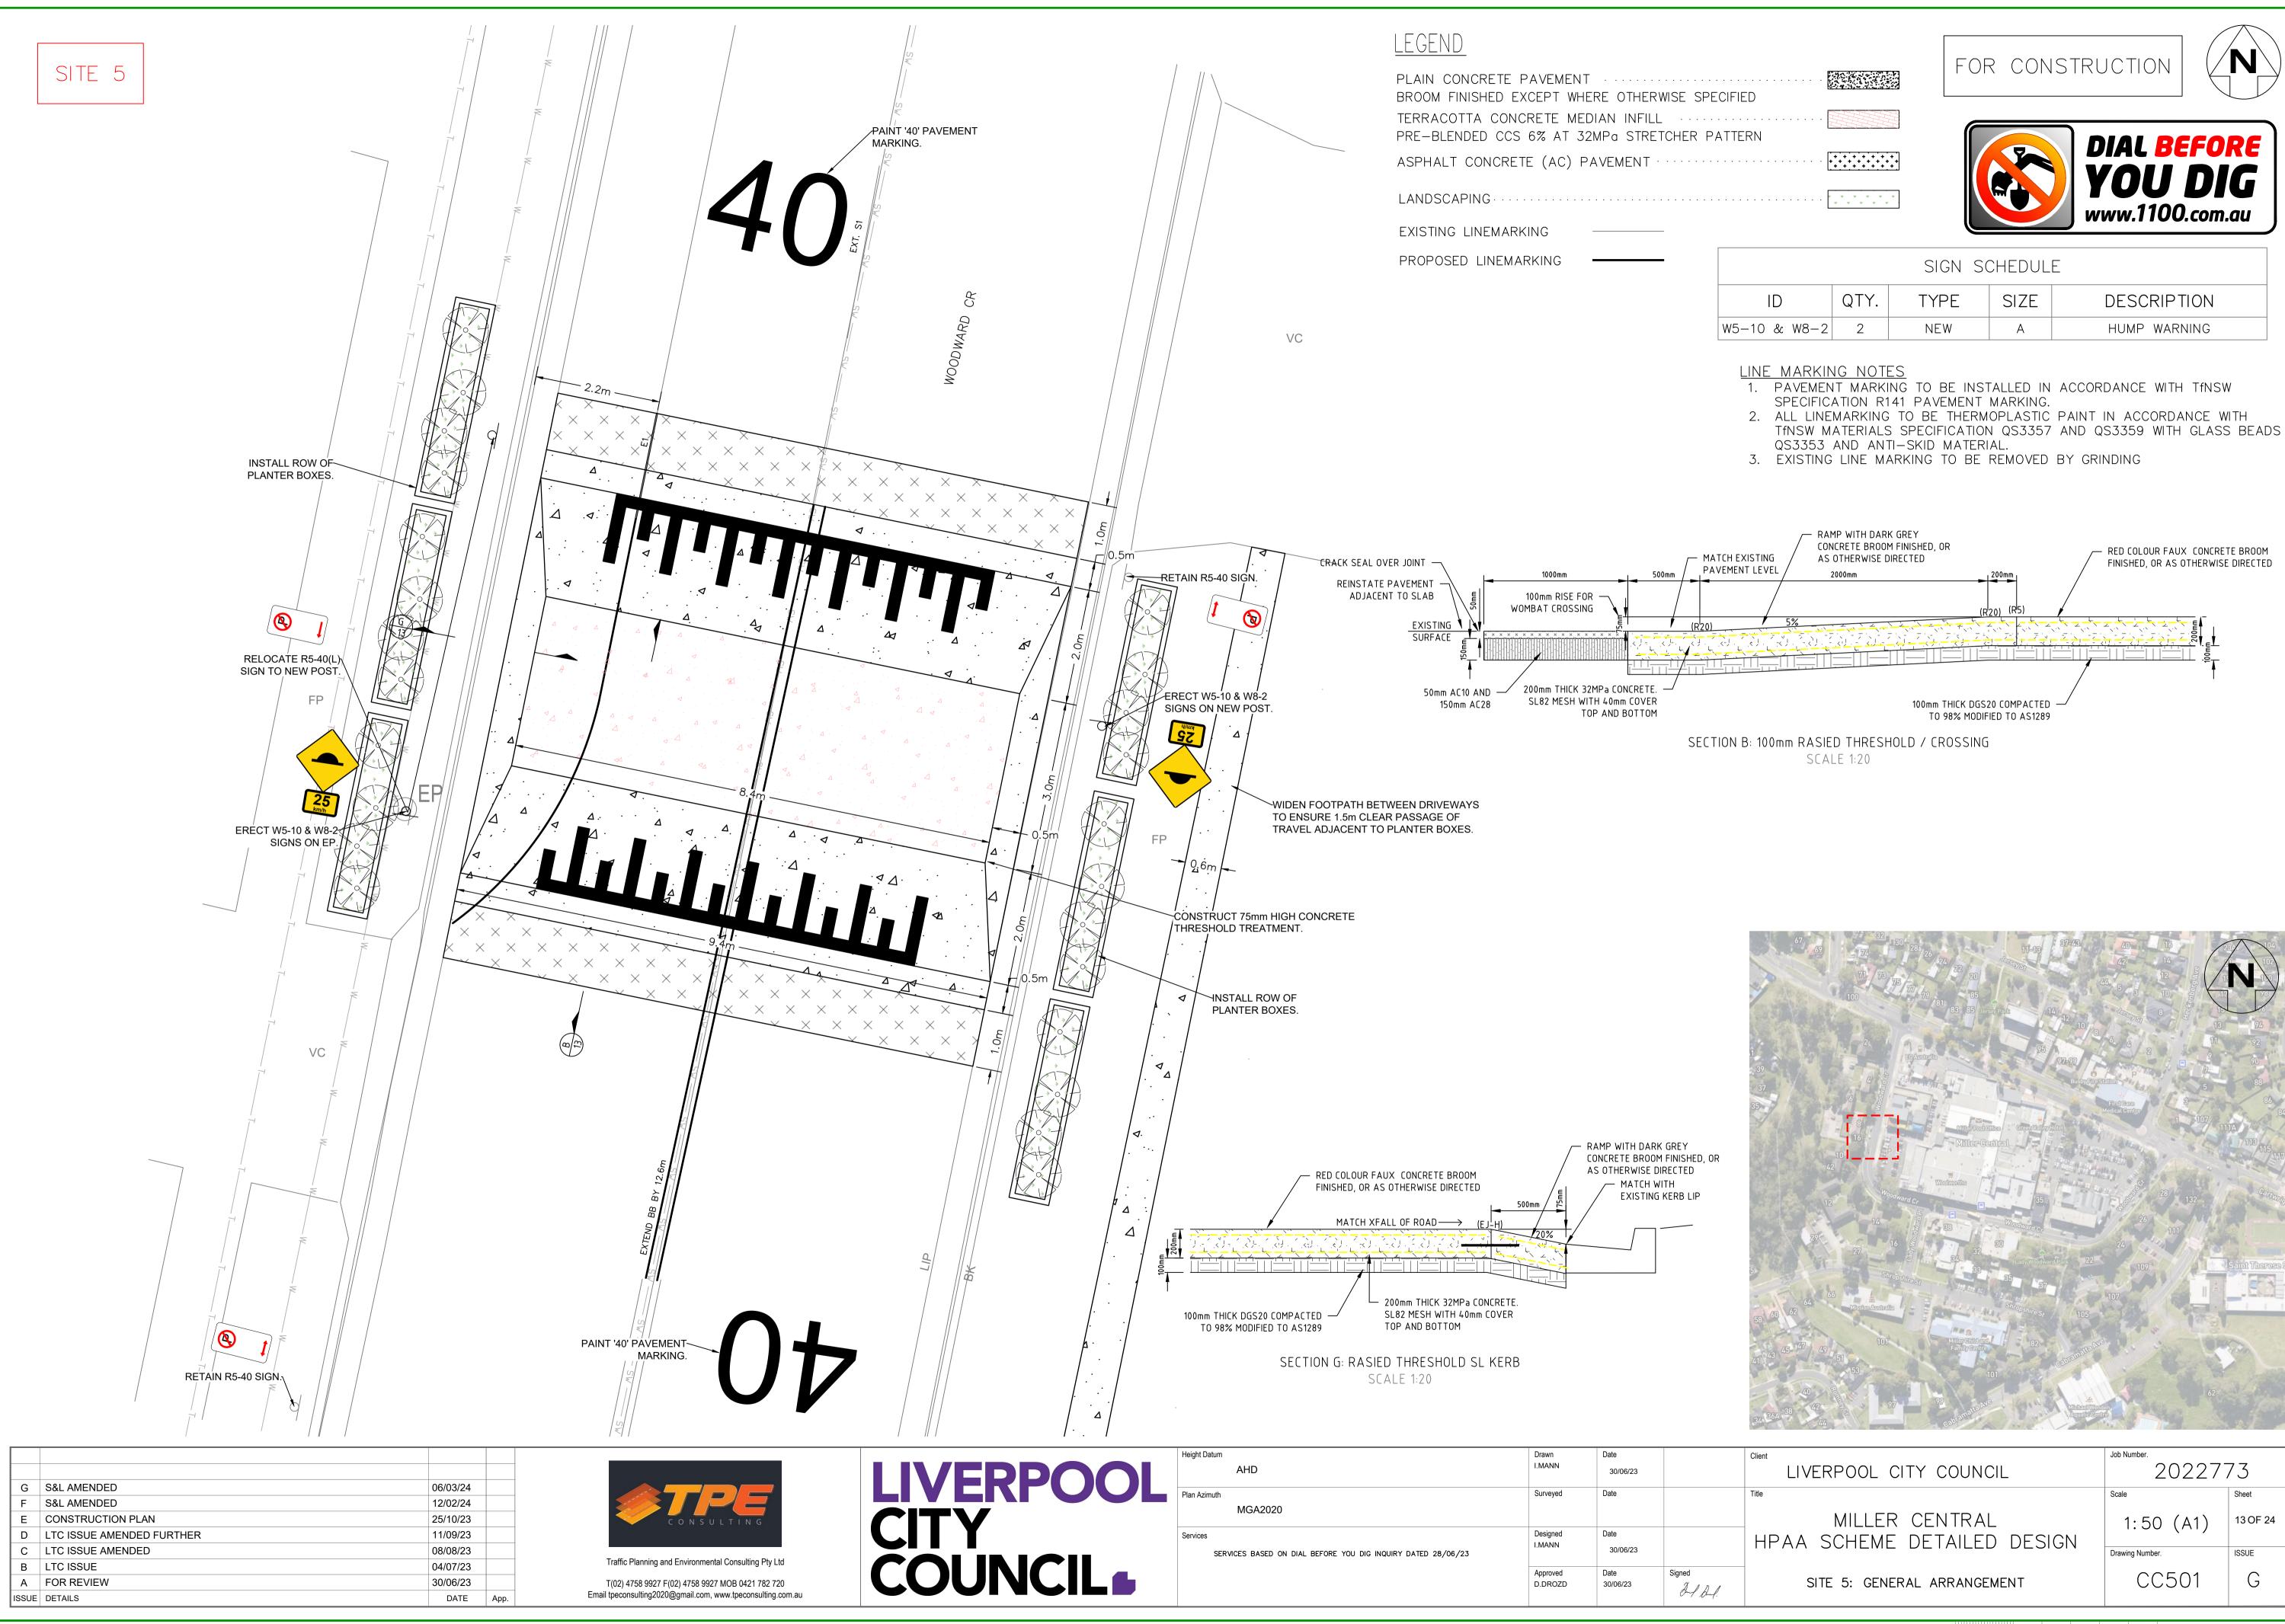

# LEGEND

EXISTING LINEMARKING

PROPOSED LINEMARKING ----

PLAIN CONCRETE PAVEMENT BROOM FINISHED EXCEPT WHERE OTHERWISE SPECIFIED TERRACOTTA CONCRETE MEDIAN INFILL PRE-BLENDED CCS 6% AT 32MPa STRETCHER PATTERN

ASPHALT CONCRETE (AC) PAVEMENT ..... LANDSCAPING

| YOU DIG<br>www.1100.com.au |
|----------------------------|
|                            |

| SIGN SCHEDULE |         |      |      |      |               |  |
|---------------|---------|------|------|------|---------------|--|
|               | ID      | QTY. | TYPE | SIZE | DESCRIPTION   |  |
|               | R4-236N | 2    | NEW  | А    | HPAA 40 ENTRY |  |
|               | R4-11   | 1    | NEW  | А    | END 40        |  |
|               | R3-1    | 4    | NEW  | A    | CROSSING SIGN |  |