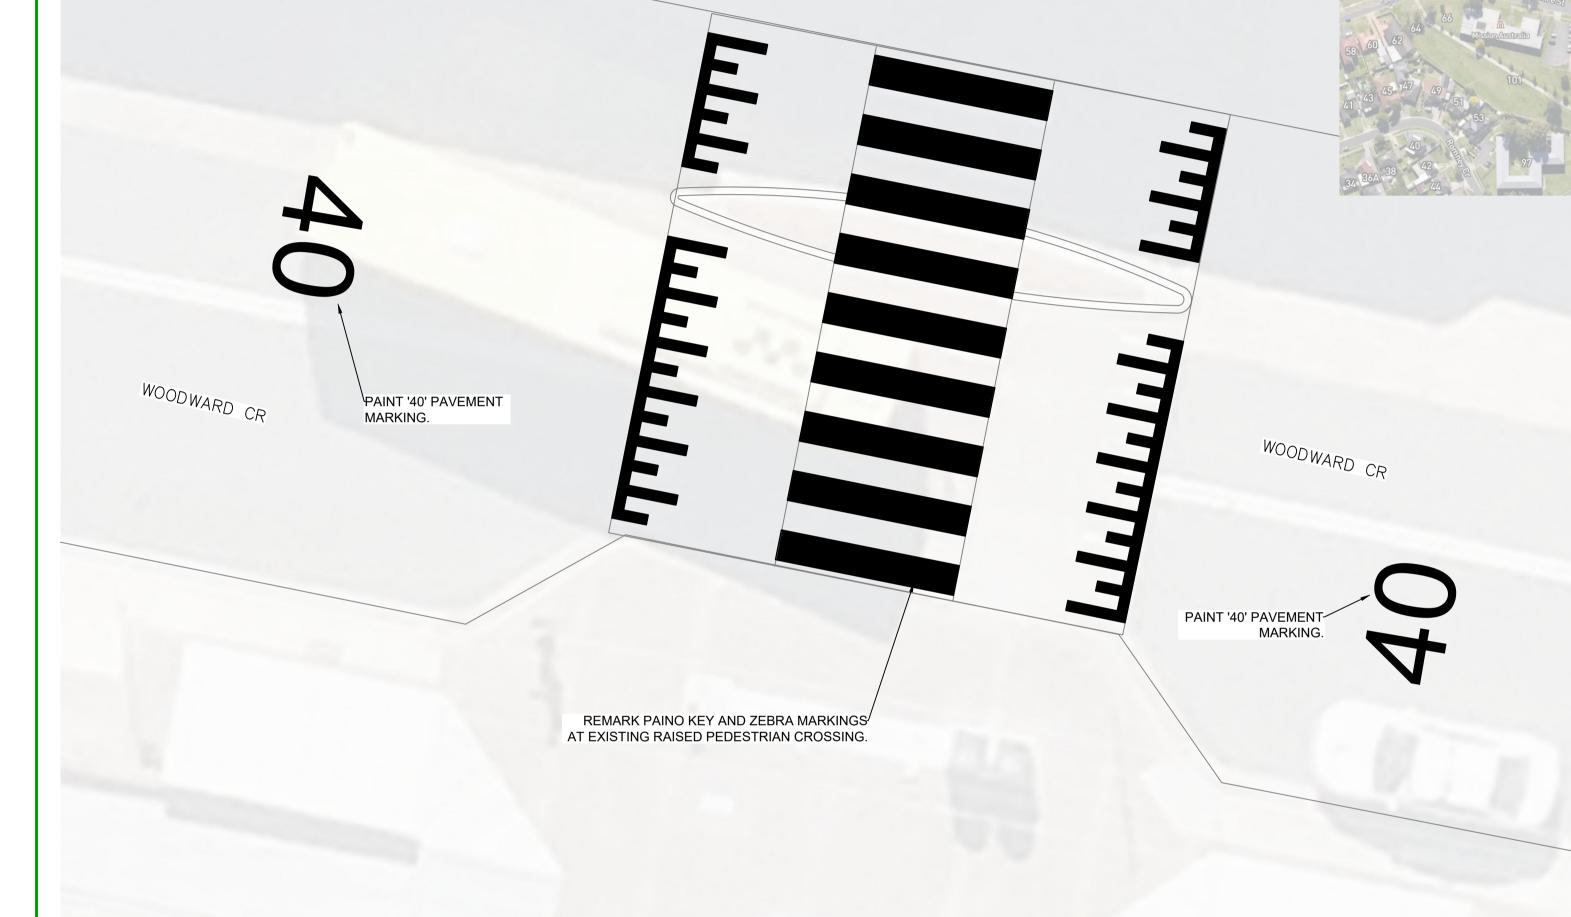

# LINE MARKING NOTES

- 1. PAVEMENT MARKING TO BE INSTALLED IN ACCORDANCE WITH TINSW SPECIFICATION R141 PAVEMENT MARKING.
- 2. ALL LINEMARKING TO BE THERMOPLASTIC PAINT IN ACCORDANCE WITH TfNSW MATERIALS SPECIFICATION QS3357 AND QS3359 WITH GLASS BEADS QS3353 AND ANTI-SKID MATERIAL.
- 3. EXISTING LINE MARKING TO BE REMOVED BY GRINDING

| PROVIDE HOLDING RAILS EITHER SIDE OF RAMP                                                                                                                        |  |
|------------------------------------------------------------------------------------------------------------------------------------------------------------------|--|
| CONSTRUCT NEW RAMP LEVEL WITH  FP  SYNONYMOUS WITH THAT OF SECTION A.                                                                                            |  |
| GUTTER BRIDGE. RAMP DOWN TO MATCH CROSSING LEVEL.  CONSTRUCT STRIP DRAIN.                                                                                        |  |
|                                                                                                                                                                  |  |
|                                                                                                                                                                  |  |
| PROVIDE LANDSCAPING TO DETER PEDESTRIAN CROSSING MOVEMENT.  ERECT R3-1 SIGNS ON NEW POST.  SHROPSHIRE ST  SHROPSHIRE ST                                          |  |
| NEW POST.                                                                                                                                                        |  |
|                                                                                                                                                                  |  |
| DEMOLISH EXISTING PEDESTRIAN CROSSING.                                                                                                                           |  |
| ERECT R4-236N SIGN ON NEW POST.                                                                                                                                  |  |
| $\begin{array}{c ccccccccccccccccccccccccccccccccccc$                                                                                                            |  |
| X X X Y X X X X X X X X X X X X X X X X                                                                                                                          |  |
| X X X X X X X X X X X X X X X X X X X                                                                                                                            |  |
| X BB X                                                                                                                                                           |  |
| PROVIDE LANDSCAPING TO DETER  PEDESTRIAN CROSSING MOVEMENT                                                                                                       |  |
| PAINT '40' PAVEMENT                                                                                                                                              |  |
| MARKING.                                                                                                                                                         |  |
|                                                                                                                                                                  |  |
| 10.0m                                                                                                                                                            |  |
| CONSTRUCT 100mm HIGH CONCRETE THRESHOLD WITH PEDESTRIAN CROSSING TREATMENT.                                                                                      |  |
| PROVIDE HOLDING RAILS EITHER SIDE OF RAMP  SYNONYMOUS WITH THAT OF SECTION A.  CONSTRUCT NEW RAMP LEVEL WITH  GUTTER BRIDGE. RAMP DOWN TO  MATCH CROSSING LEVEL. |  |
| SYNONYMOUS WITH THAT OF SECTION A. MATCH CROSSING LEVEL.  CONSTRUCT STRIP DRAIN.                                                                                 |  |
| ERECT R4-236N AND R4-11                                                                                                                                          |  |
| SIGNS ON NEW POST.                                                                                                                                               |  |
|                                                                                                                                                                  |  |
|                                                                                                                                                                  |  |
|                                                                                                                                                                  |  |
|                                                                                                                                                                  |  |