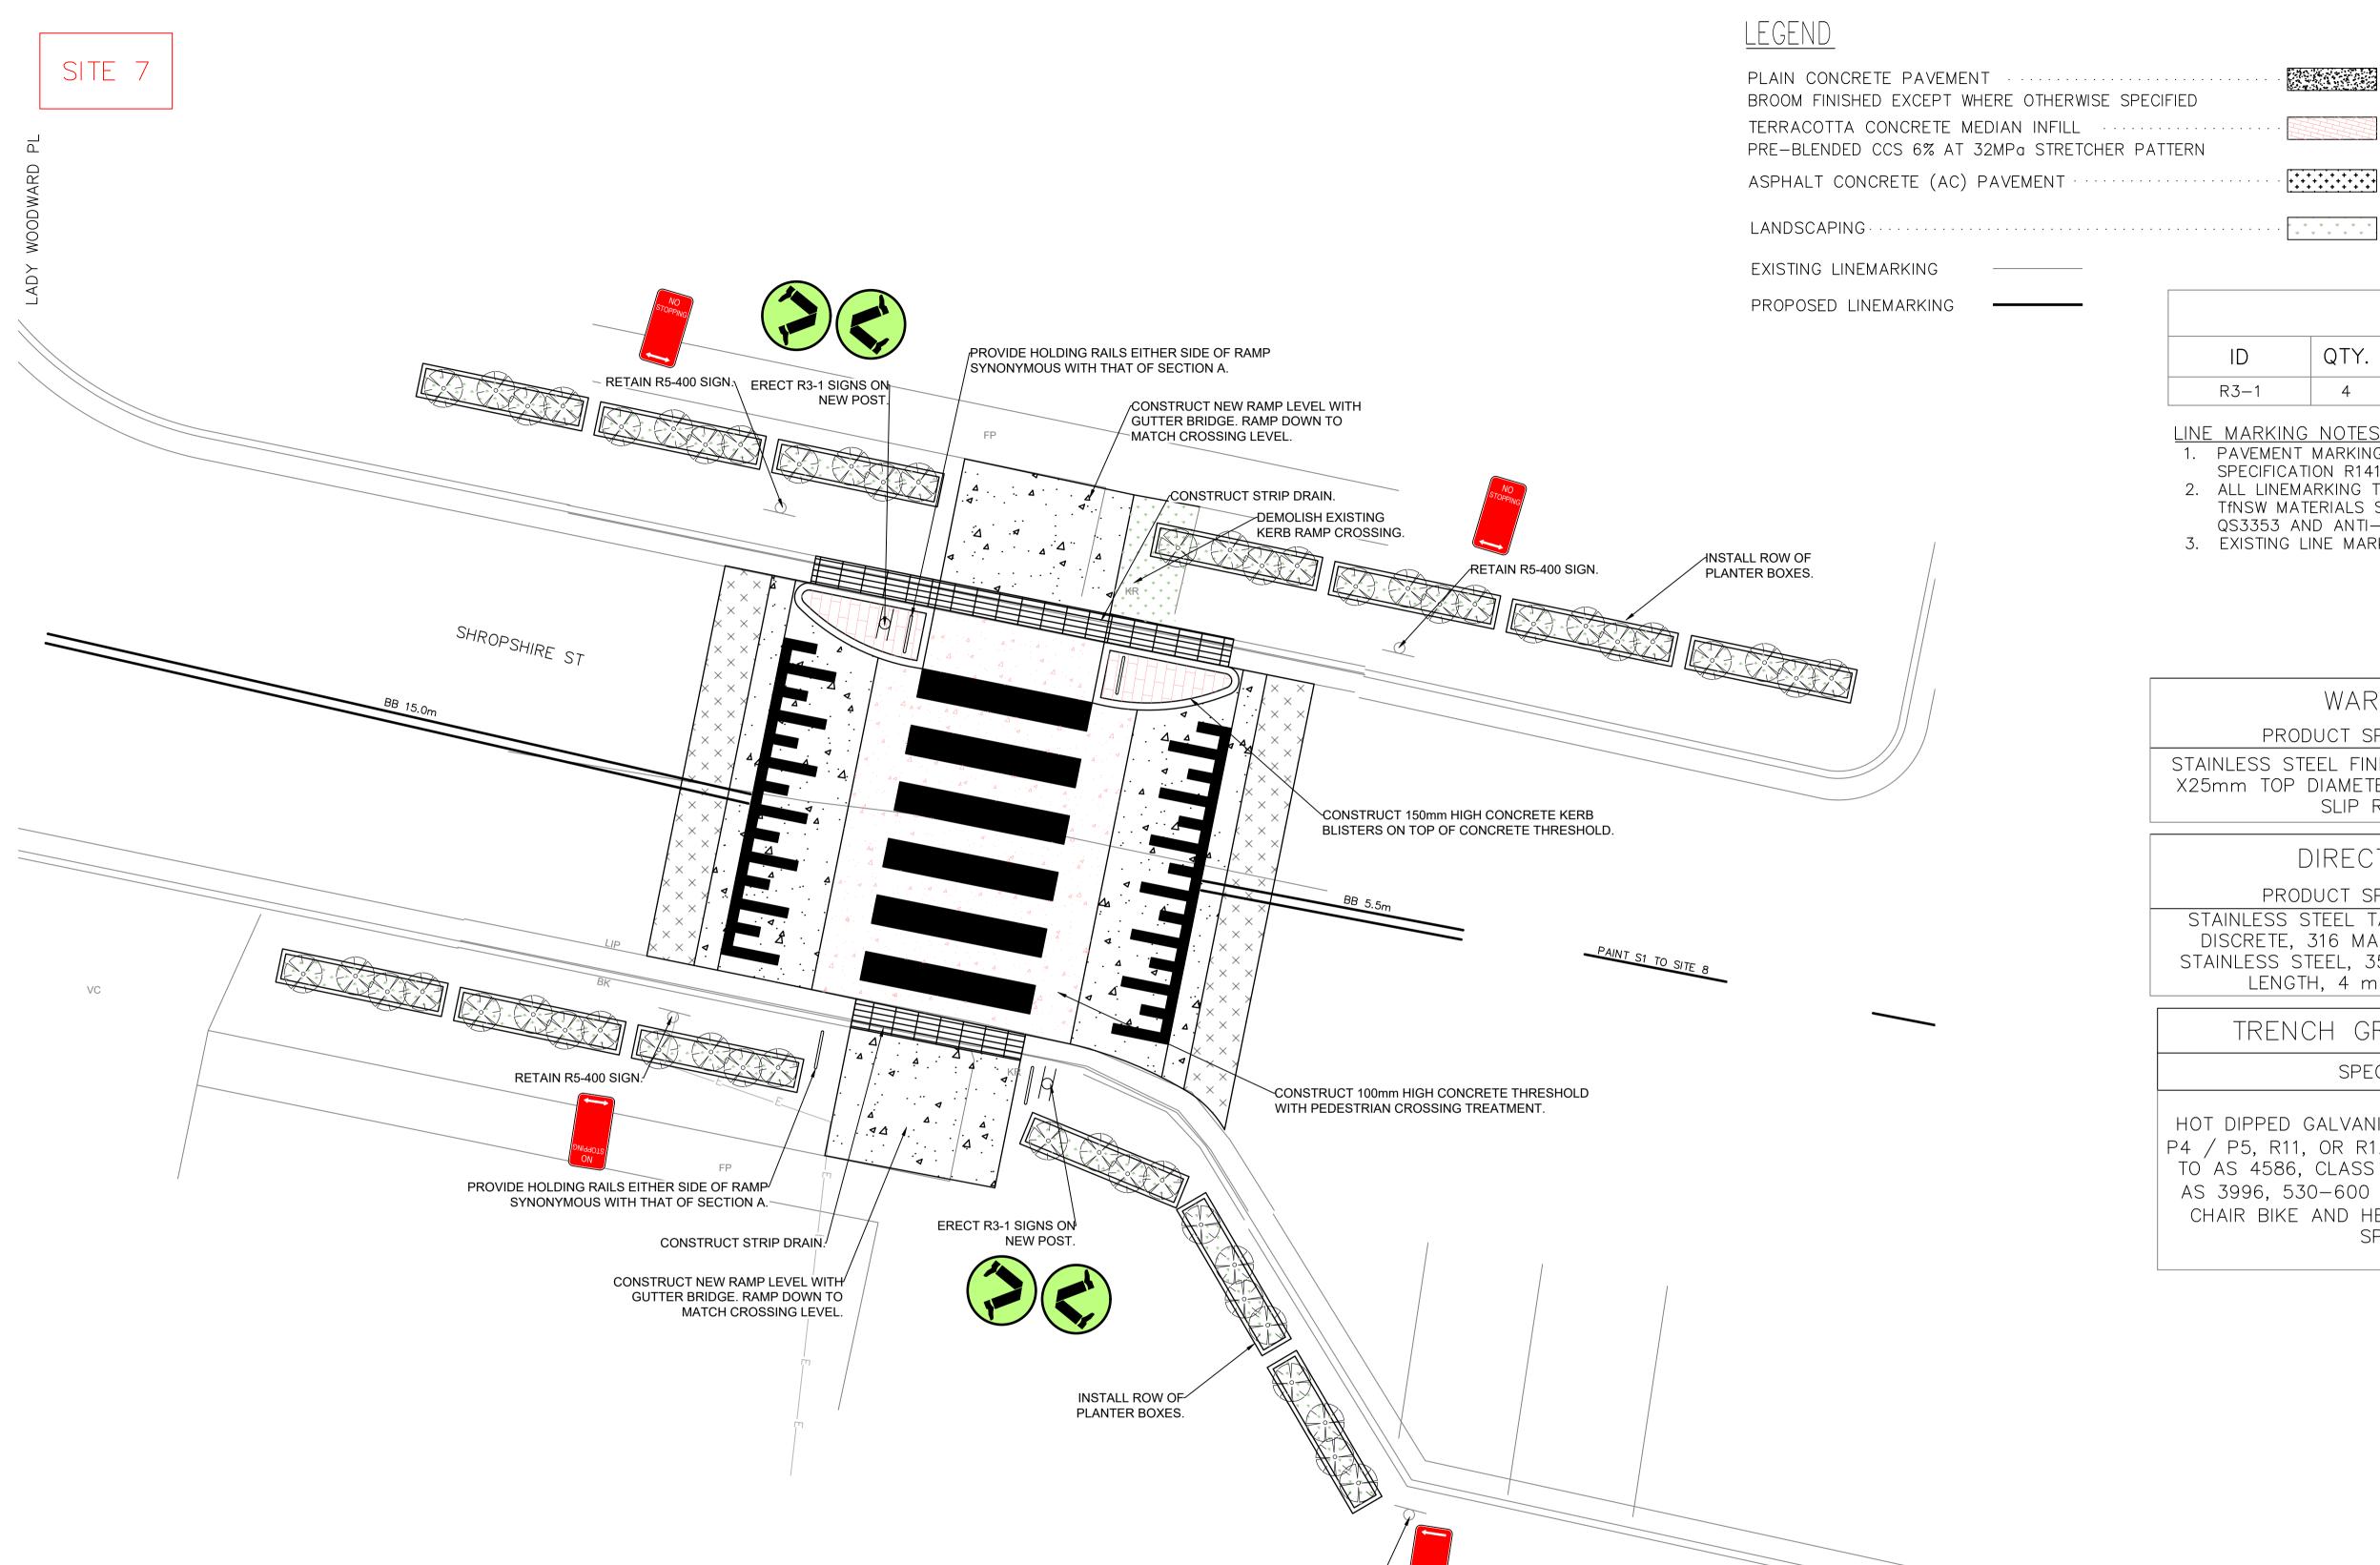

# LEGEND

EXISTING LINEMARKING

PROPOSED LINEMARKING ----

PLAIN CONCRETE PAVEMENT BROOM FINISHED EXCEPT WHERE OTHERWISE SPECIFIED TERRACOTTA CONCRETE MEDIAN INFILL PRE-BLENDED CCS 6% AT 32MPa STRETCHER PATTERN

ASPHALT CONCRETE (AC) PAVEMENT ..... LANDSCAPING

| YOU DIG<br>www.1100.com.au |
|----------------------------|
|                            |

| SIGN SCHEDULE |         |      |      |      |               |  |
|---------------|---------|------|------|------|---------------|--|
|               | ID      | QTY. | TYPE | SIZE | DESCRIPTION   |  |
|               | R4-236N | 2    | NEW  | А    | HPAA 40 ENTRY |  |
|               | R4-11   | 1    | NEW  | А    | END 40        |  |
|               | R3-1    | 4    | NEW  | A    | CROSSING SIGN |  |

### LINE MARKING NOTES

- 1. PAVEMENT MARKING TO BE INSTALLED IN ACCORDANCE WITH THISW SPECIFICATION R141 PAVEMENT MARKING.
- 2. ALL LINEMARKING TO BE THERMOPLASTIC PAINT IN ACCORDANCE WITH TfNSW MATERIALS SPECIFICATION QS3357 AND QS3359 WITH GLASS BEADS QS3353 AND ANTI-SKID MATERIAL.
- 3. EXISTING LINE MARKING TO BE REMOVED BY GRINDING

PLAIN CONCRETE PAVEMENT BROOM FINISHED EXCEPT WHERE OTHERWISE SPECIFIED TERRACOTTA CONCRETE MEDIAN INFILL PRE-BLENDED CCS 6% AT 32MPa STRETCHER PATTERN

FOR CONSTRUCTION

| SIGN SCHEDULE |      |      |      |      |               |  |
|---------------|------|------|------|------|---------------|--|
|               | ID   | QTY. | TYPE | SIZE | DESCRIPTION   |  |
|               | R3-1 | 4    | NEW  | А    | CROSSING SIGN |  |

### LINE MARKING NOTES

- 1. PAVEMENT MARKING TO BE INSTALLED IN ACCORDANCE WITH TINSW SPECIFICATION R141 PAVEMENT MARKING.
- 2. ALL LINEMARKING TO BE THERMOPLASTIC PAINT IN ACCORDANCE WITH THISW MATERIALS SPECIFICATION QS3357 AND QS3359 WITH GLASS BEADS QS3353 AND ANTI-SKID MATERIAL.
- 3. EXISTING LINE MARKING TO BE REMOVED BY GRINDING

| WARNING TGSI DETAI                                                                         | LS                                           |
|--------------------------------------------------------------------------------------------|----------------------------------------------|
| PRODUCT SPECIFICATION                                                                      | REMARKS                                      |
| STAINLESS STEEL FINISH, 35mm DIAMETER<br>X25mm TOP DIAMETER, HEIGHT 5mm, P5<br>SLIP RATING | INSTALLATION TO MANUFACTURER'S SPECIFICATION |

| DIRECTIONAL TGSI DET                                                                                                           | AILS IIIIIII                                       |
|--------------------------------------------------------------------------------------------------------------------------------|----------------------------------------------------|
| PRODUCT SPECIFICATION                                                                                                          | REMARKS                                            |
| STAINLESS STEEL TACTILE DIRECTIONAL DISCRETE, 316 MARINE GRADE SOLID STAINLESS STEEL, 35mm WIDTH, 290mm LENGTH, 4 mm THICKNESS | INSTALLATION TO<br>MANUFACTURER'S<br>SPECIFICATION |

| TRENCH GRATE AND FRAME DI                                                                                                                                                                                       | ETAILS                                                                                          |
|-----------------------------------------------------------------------------------------------------------------------------------------------------------------------------------------------------------------|-------------------------------------------------------------------------------------------------|
| SPECIFICATION                                                                                                                                                                                                   | REMARKS                                                                                         |
| OT DIPPED GALVANISED STEEL GRATING, WITH / P5, R11, OR R12 SLIP RESISTANCE RATING O AS 4586, CLASS C OR D LOAD RATING TO S 3996, 530-600 WIDE (PEDESTRIAN WHEEL CHAIR BIKE AND HEEL PROOF SAFE) OR AS SPECIFIED | REFER TO LCC<br>CITY CENTRE<br>STANDARD<br>DWG No. SS.1,<br>SS.2, SS.3,<br>SS.4, SS.5 &<br>SS.6 |

|                             |                      |                                                             | I IVEDDOOI | Height Datum  AHD                                            | Drawn<br>I.MANN | Date 30/06/23 | LIVERPOOL CITY COUNCIL      | Job Number. 20227 | 773             |
|-----------------------------|----------------------|-------------------------------------------------------------|------------|--------------------------------------------------------------|-----------------|---------------|-----------------------------|-------------------|-----------------|
| G S&L AMENDED F S&L AMENDED | 06/03/24<br>12/02/24 |                                                             | LIVERPOOL  | Plan Azimuth                                                 | Surveyed        | Date          | Title                       | Scale             | Sheet           |
| E CONSTRUCTION PLAN         | 25/10/23             | CONSULTING                                                  | CITV       | MGA2020                                                      |                 |               | MILLER CENTRAL              | 1:75 (A1)         | 16 OF 24        |
| D LTC ISSUE AMENDED FURTHER | 11/09/23             |                                                             |            | Services                                                     | Designed        | Date          | HPAA SCHEME DETAILED DESIGN | 1.70 (711)        | '               |
| C LTC ISSUE AMENDED         | 08/08/23             | Traffic Planning and Environmental Consulting Dty Ltd       |            | SERVICES BASED ON DIAL BEFORE YOU DIG INQUIRY DATED 28/06/23 | I.WANN          | 30/06/23      | THE TOTAL DETITIED DESIGN   | Drawing Number.   | ISSUE           |
| B LTC ISSUE                 | 04/07/23             | Traffic Planning and Environmental Consulting Pty Ltd       |            |                                                              | Approved        | Date Signed   |                             |                   |                 |
| A FOR REVIEW                | 30/06/23             | T(02) 4758 9927 F(02) 4758 9927 MOB 0421 782 720            | COUNCIL    |                                                              | D.DROZD         | 30/06/23      | SITE 7: GENERAL ARRANGEMENT | CC701             | $\mid G \mid '$ |
| ISSUE DETAILS               | DATE App.            | Email tpeconsulting2020@gmail.com, www.tpeconsulting.com.au |            |                                                              |                 |               | bul.                        |                   |                 |