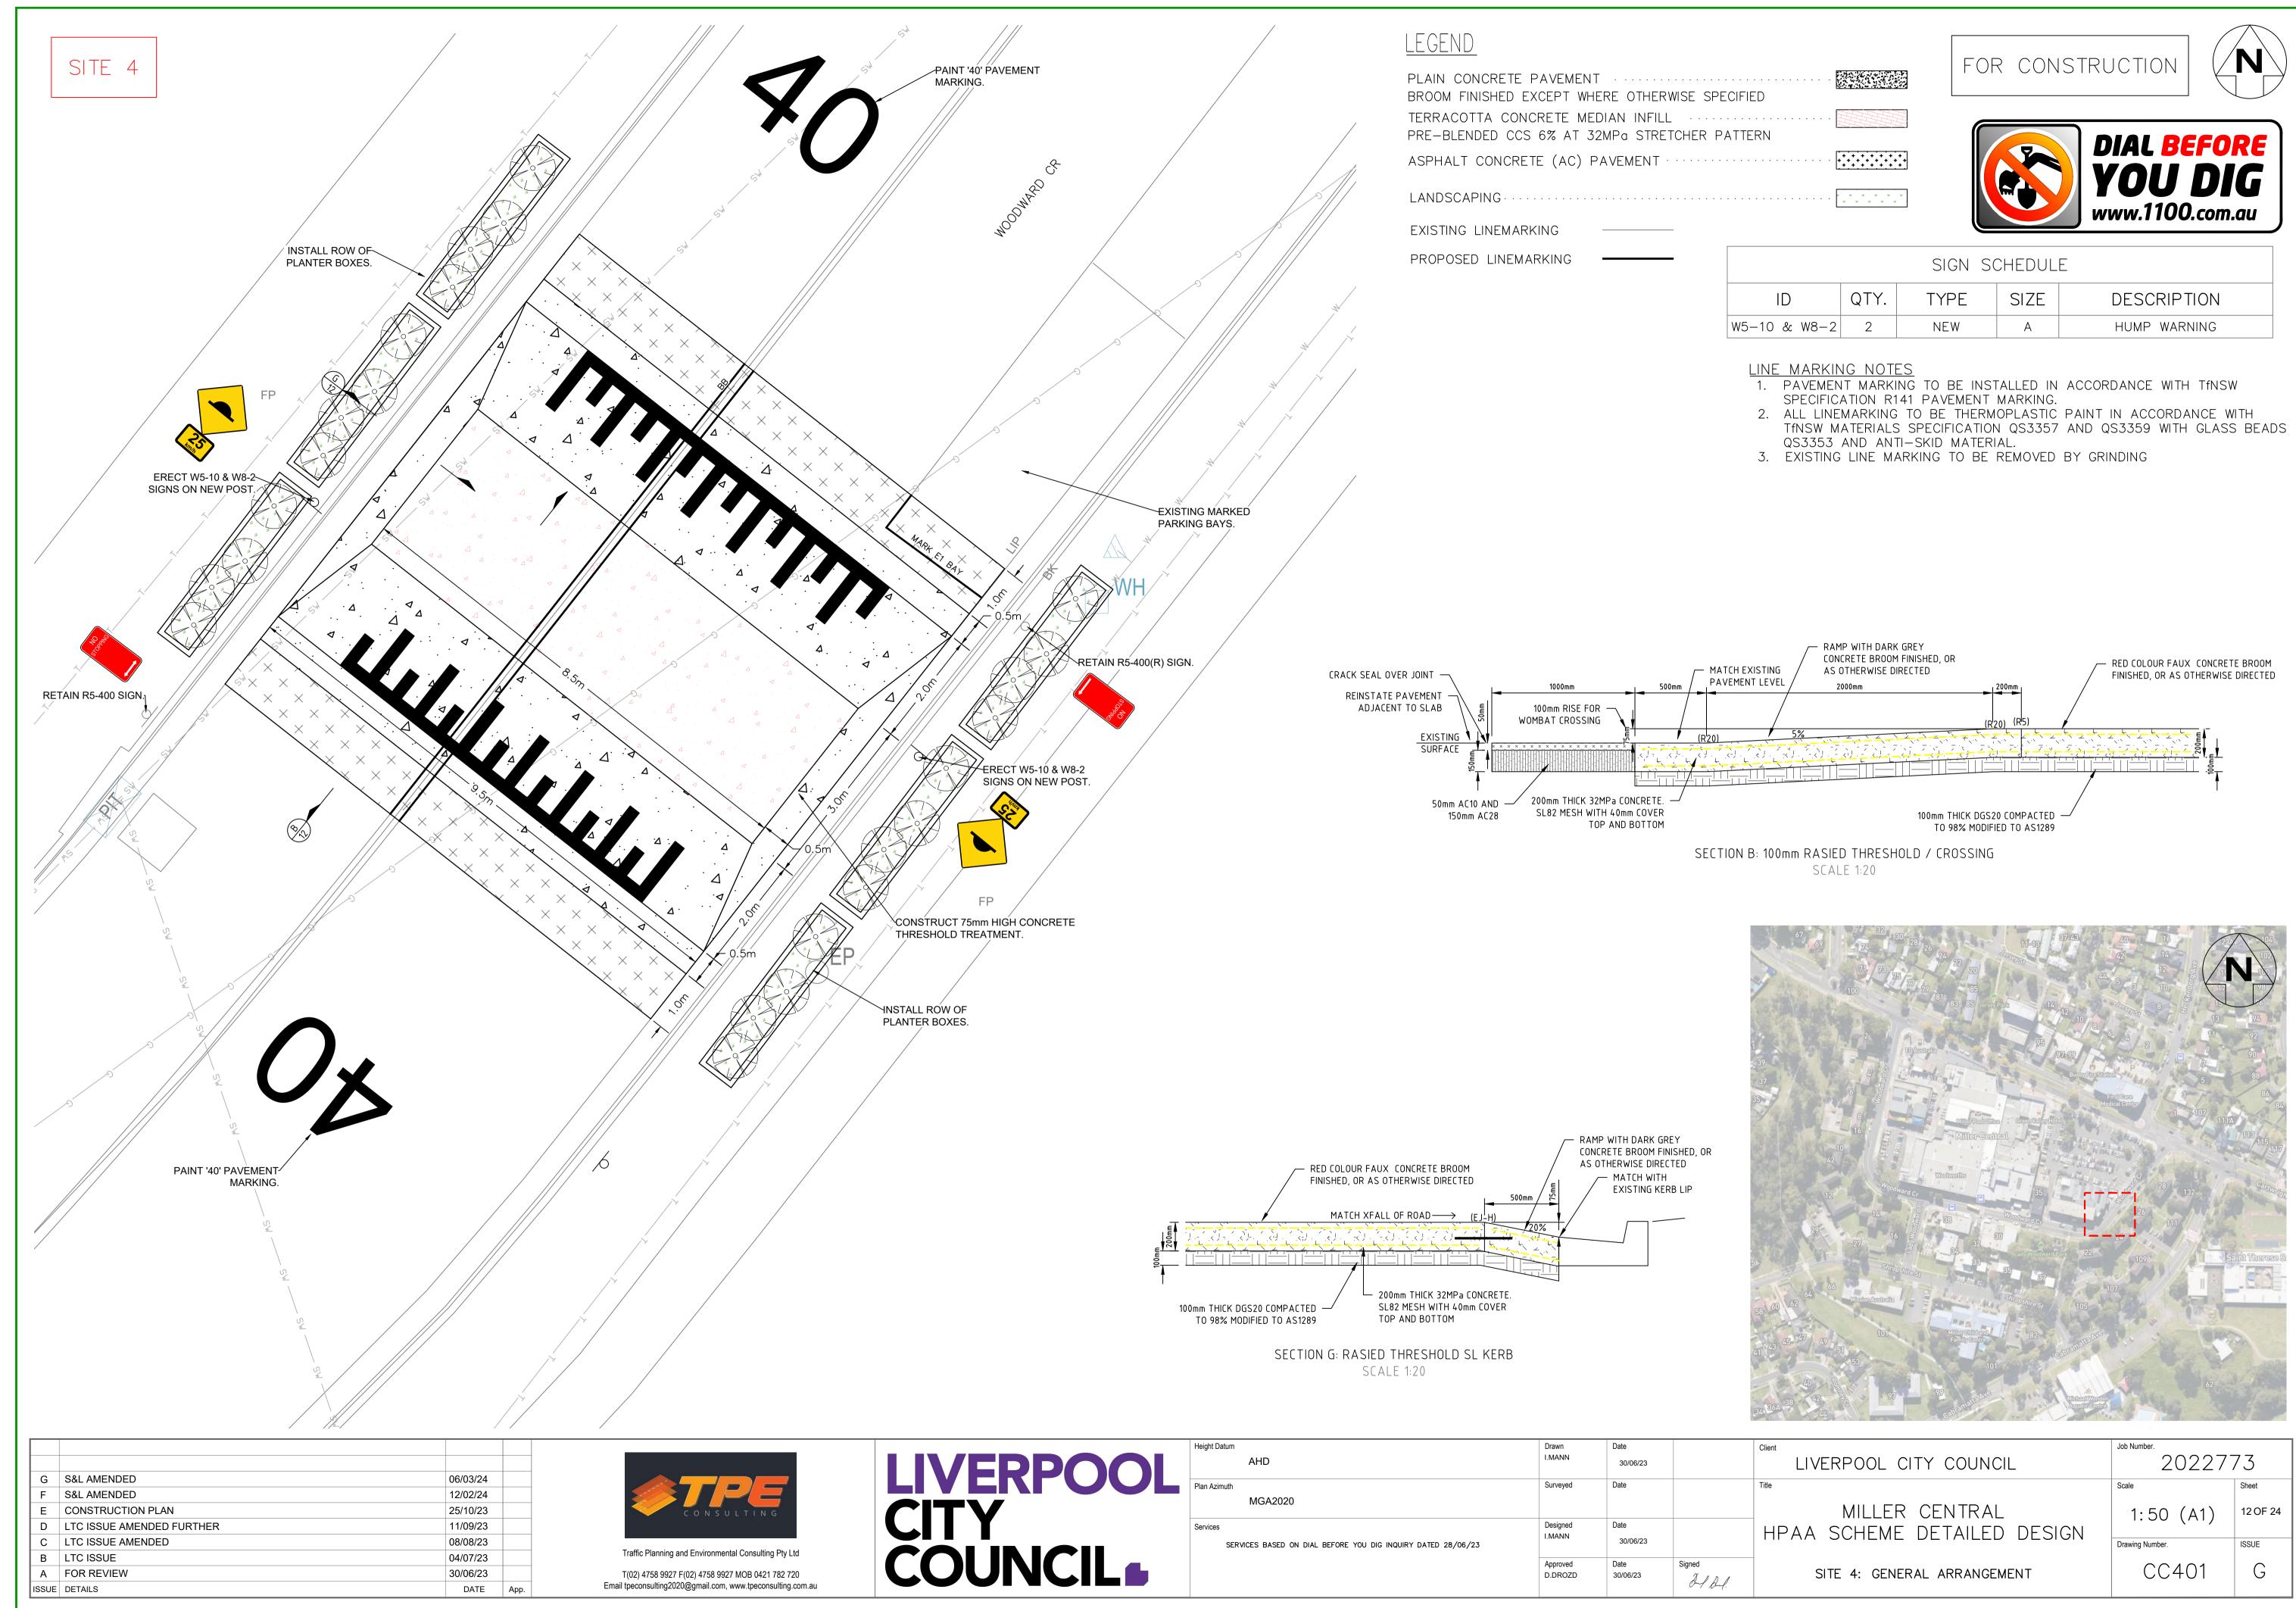

# LEGEND

EXISTING LINEMARKING

PROPOSED LINEMARKING ----

PLAIN CONCRETE PAVEMENT BROOM FINISHED EXCEPT WHERE OTHERWISE SPECIFIED TERRACOTTA CONCRETE MEDIAN INFILL PRE-BLENDED CCS 6% AT 32MPa STRETCHER PATTERN

ASPHALT CONCRETE (AC) PAVEMENT ..... LANDSCAPING

| YOU DIG<br>www.1100.com.au |
|----------------------------|
|                            |

| SIGN SCHEDULE |         |      |      |      |               |  |
|---------------|---------|------|------|------|---------------|--|
|               | ID      | QTY. | TYPE | SIZE | DESCRIPTION   |  |
|               | R4-236N | 2    | NEW  | А    | HPAA 40 ENTRY |  |
|               | R4-11   | 1    | NEW  | А    | END 40        |  |
|               | R3-1    | 4    | NEW  | A    | CROSSING SIGN |  |