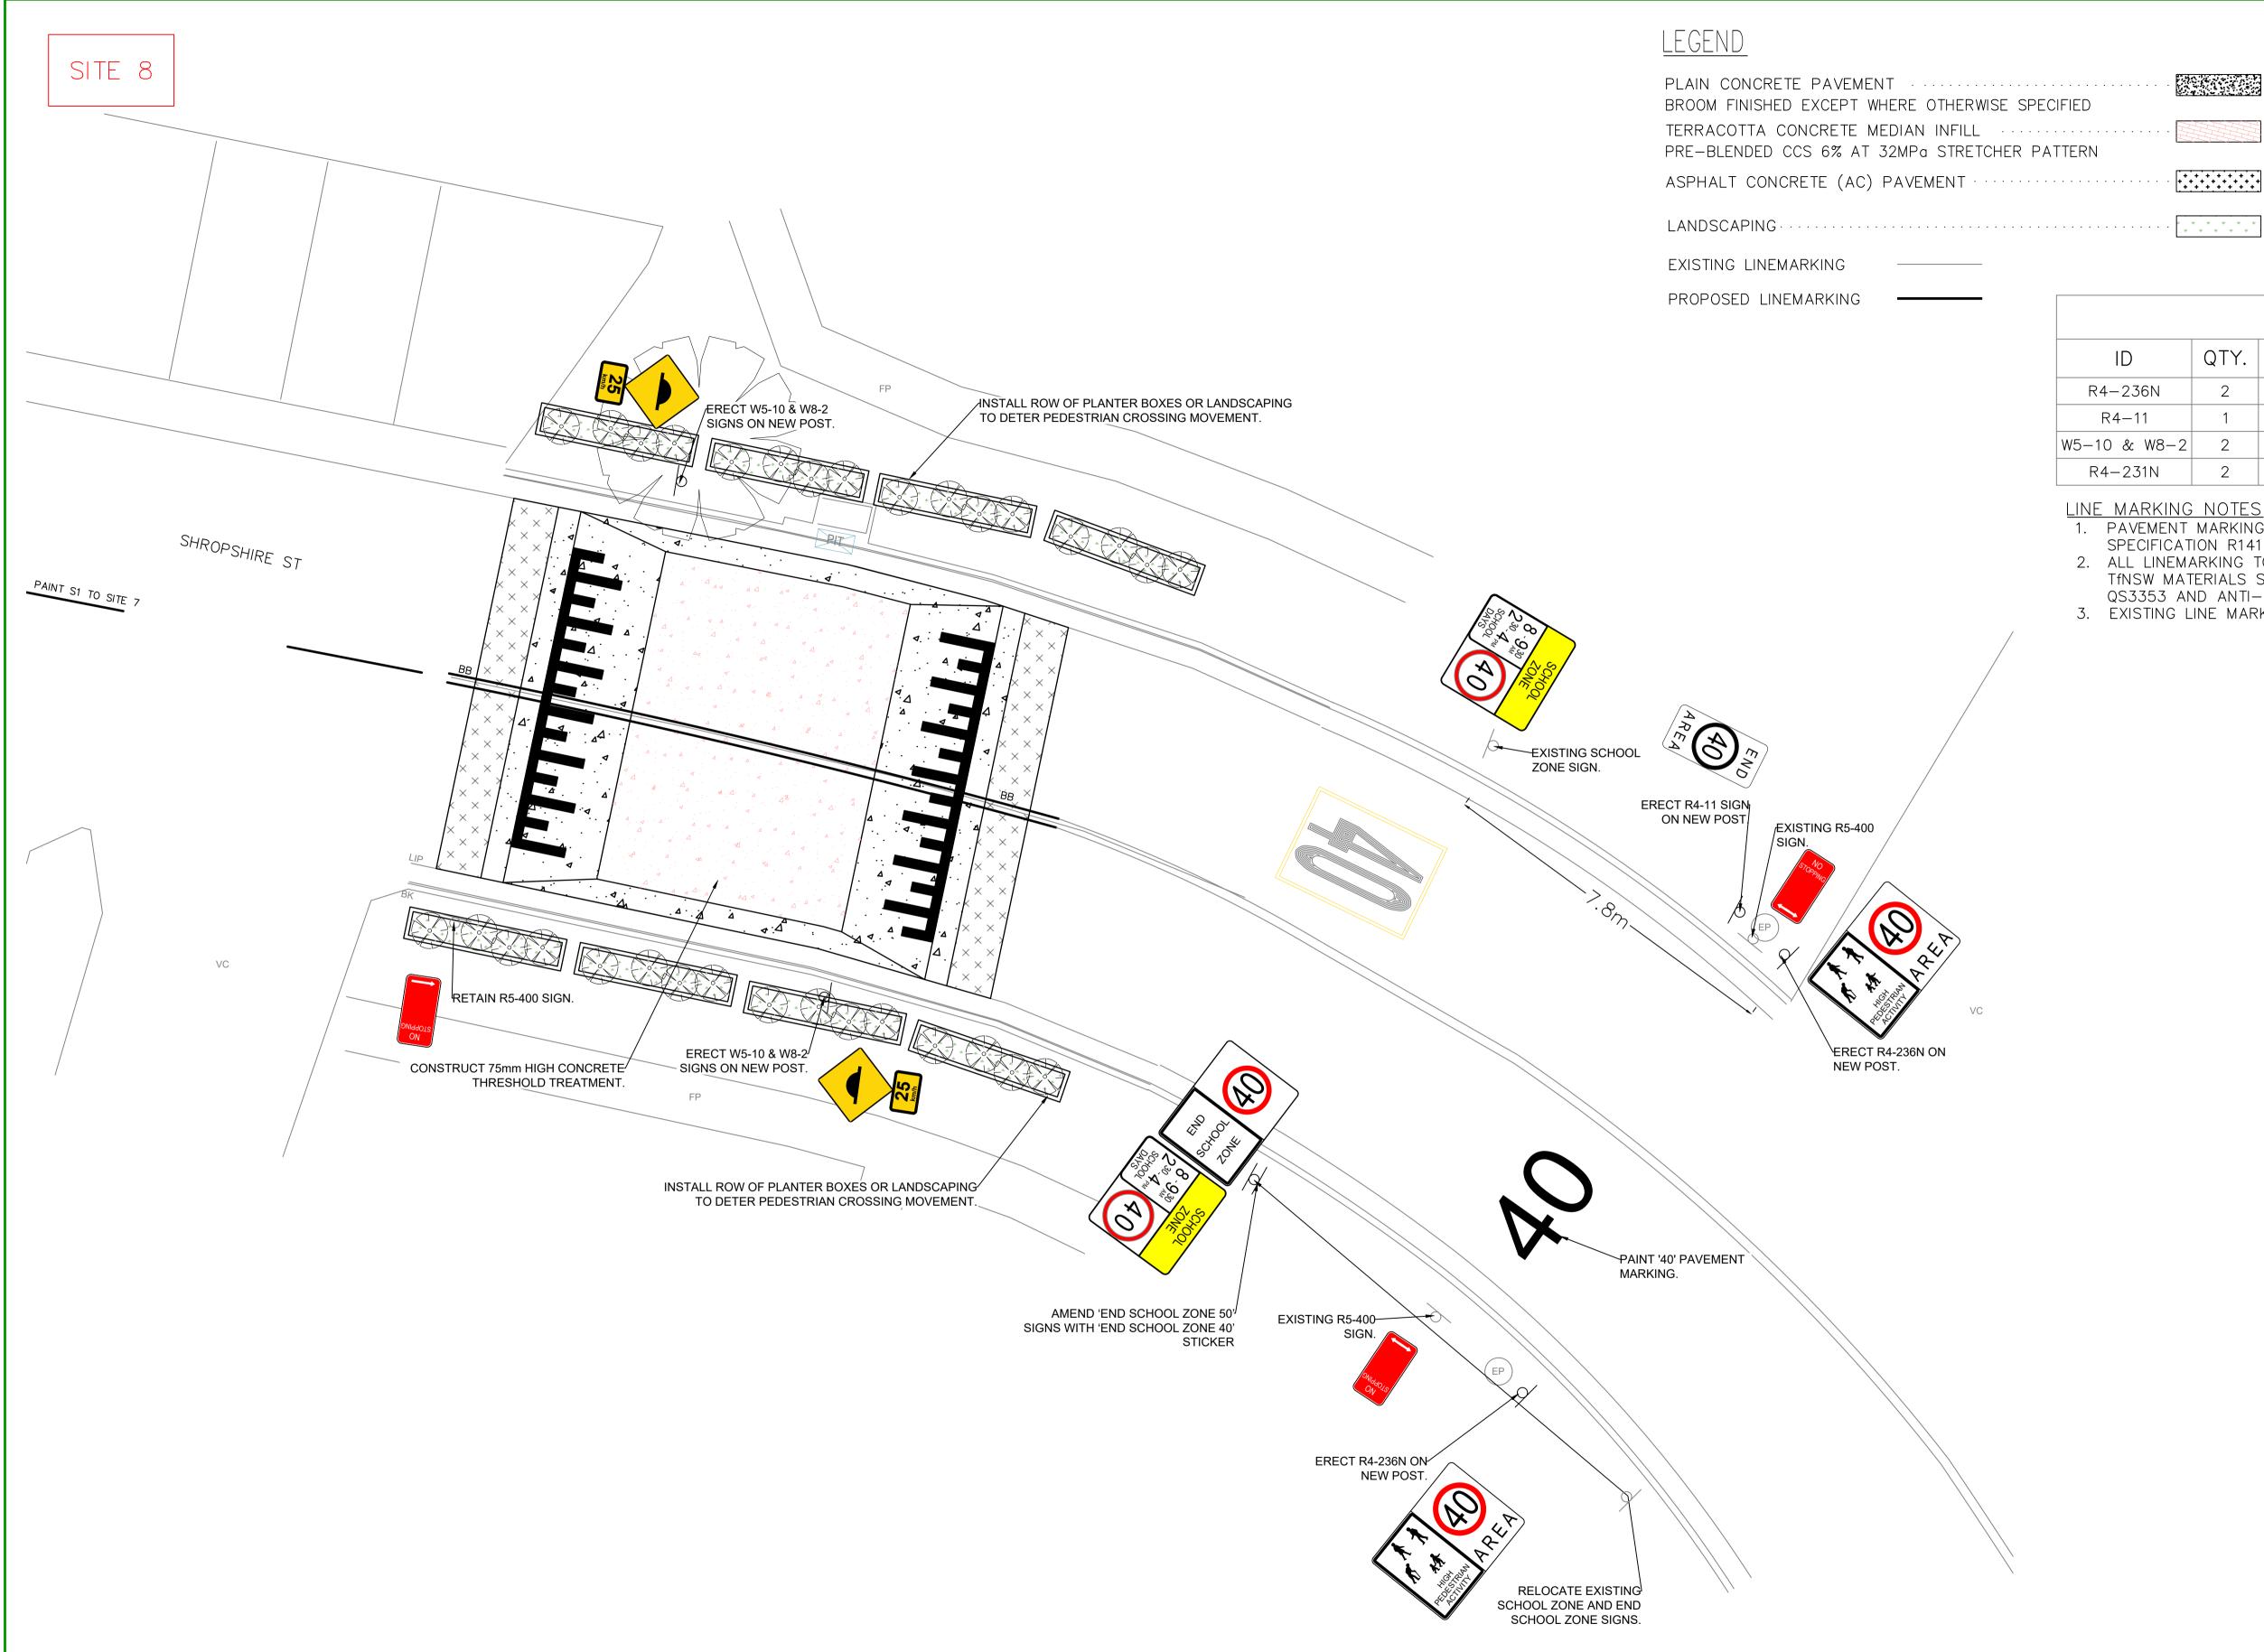

FOR CONSTRUCTION

| SIGN SCHEDULE |      |      |      |                            |  |  |  |  |
|---------------|------|------|------|----------------------------|--|--|--|--|
| ID            | QTY. | TYPE | SIZE | DESCRIPTION                |  |  |  |  |
| R4-236N       | 2    | NEW  | А    | HPAA 40 ENTRY              |  |  |  |  |
| R4-11         | 1    | NEW  | А    | END 40                     |  |  |  |  |
| W5-10 & W8-2  | 1    | NEW  | А    | HUMP WARNING               |  |  |  |  |
| R4-231N       | 2    | NEW  | А    | END SCHOOL ZONE 40 STICKER |  |  |  |  |

# LINE MARKING NOTES

- 1. PAVEMENT MARKING TO BE INSTALLED IN ACCORDANCE WITH TINSW SPECIFICATION R141 PAVEMENT MARKING.
- 2. ALL LINEMARKING TO BE THERMOPLASTIC PAINT IN ACCORDANCE WITH TfNSW MATERIALS SPECIFICATION QS3357 AND QS3359 WITH GLASS BEADS QS3353 AND ANTI-SKID MATERIAL.
- 3. EXISTING LINE MARKING TO BE REMOVED BY GRINDING

### LINE MARKING NOTES

+++++++++

- 1. PAVEMENT MARKING TO BE INSTALLED IN ACCORDANCE WITH TINSW SPECIFICATION R141 PAVEMENT MARKING.
- 2. ALL LINEMARKING TO BE THERMOPLASTIC PAINT IN ACCORDANCE WITH THISW MATERIALS SPECIFICATION QS3357 AND QS3359 WITH GLASS BEADS QS3353 AND ANTI-SKID MATERIAL.
- 3. EXISTING LINE MARKING TO BE REMOVED BY GRINDING

| G     | S&L AMENDED               | 06/03/24 |      |
|-------|---------------------------|----------|------|
| F     | S&L AMENDED               | 12/02/24 |      |
| E     | CONSTRUCTION PLAN         | 25/10/23 |      |
| D     | LTC ISSUE AMENDED FURTHER | 11/09/23 |      |
| С     | LTC ISSUE AMENDED         | 08/08/23 |      |
| В     | LTC ISSUE                 | 04/07/23 |      |
| Α     | FOR REVIEW                | 30/06/23 |      |
| ISSUE | DETAILS                   | DATE     | App. |

T(02) 4758 9927 F(02) 4758 9927 MOB 0421 782 720 Email tpeconsulting2020@gmail.com, www.tpeconsulting.com.au LIVERPOOL CITY COUNCIL

| Height Datum  AHD                                                      | Drawn<br>I.MANN    | Date 30/06/23    |             | LIVERPOOL CITY COUNCIL      | Job Number. 2022773 |                |  |
|------------------------------------------------------------------------|--------------------|------------------|-------------|-----------------------------|---------------------|----------------|--|
| Plan Azimuth MGA2020                                                   | Surveyed           | Date             |             | MILLER CENTRAL              | Scale 1:75 (A1)     | Sheet 18 OF 24 |  |
| Services  SERVICES BASED ON DIAL BEFORE YOU DIG INQUIRY DATED 28/06/23 | Designed<br>I.MANN | Date 30/06/23    |             | HPAA SCHEME DETAILED DESIGN | Drawing Number.     | ISSUE          |  |
|                                                                        | Approved D.DROZD   | Date<br>30/06/23 | Signed July | SITE 8: GENERAL ARRANGEMENT | CC801               | G              |  |