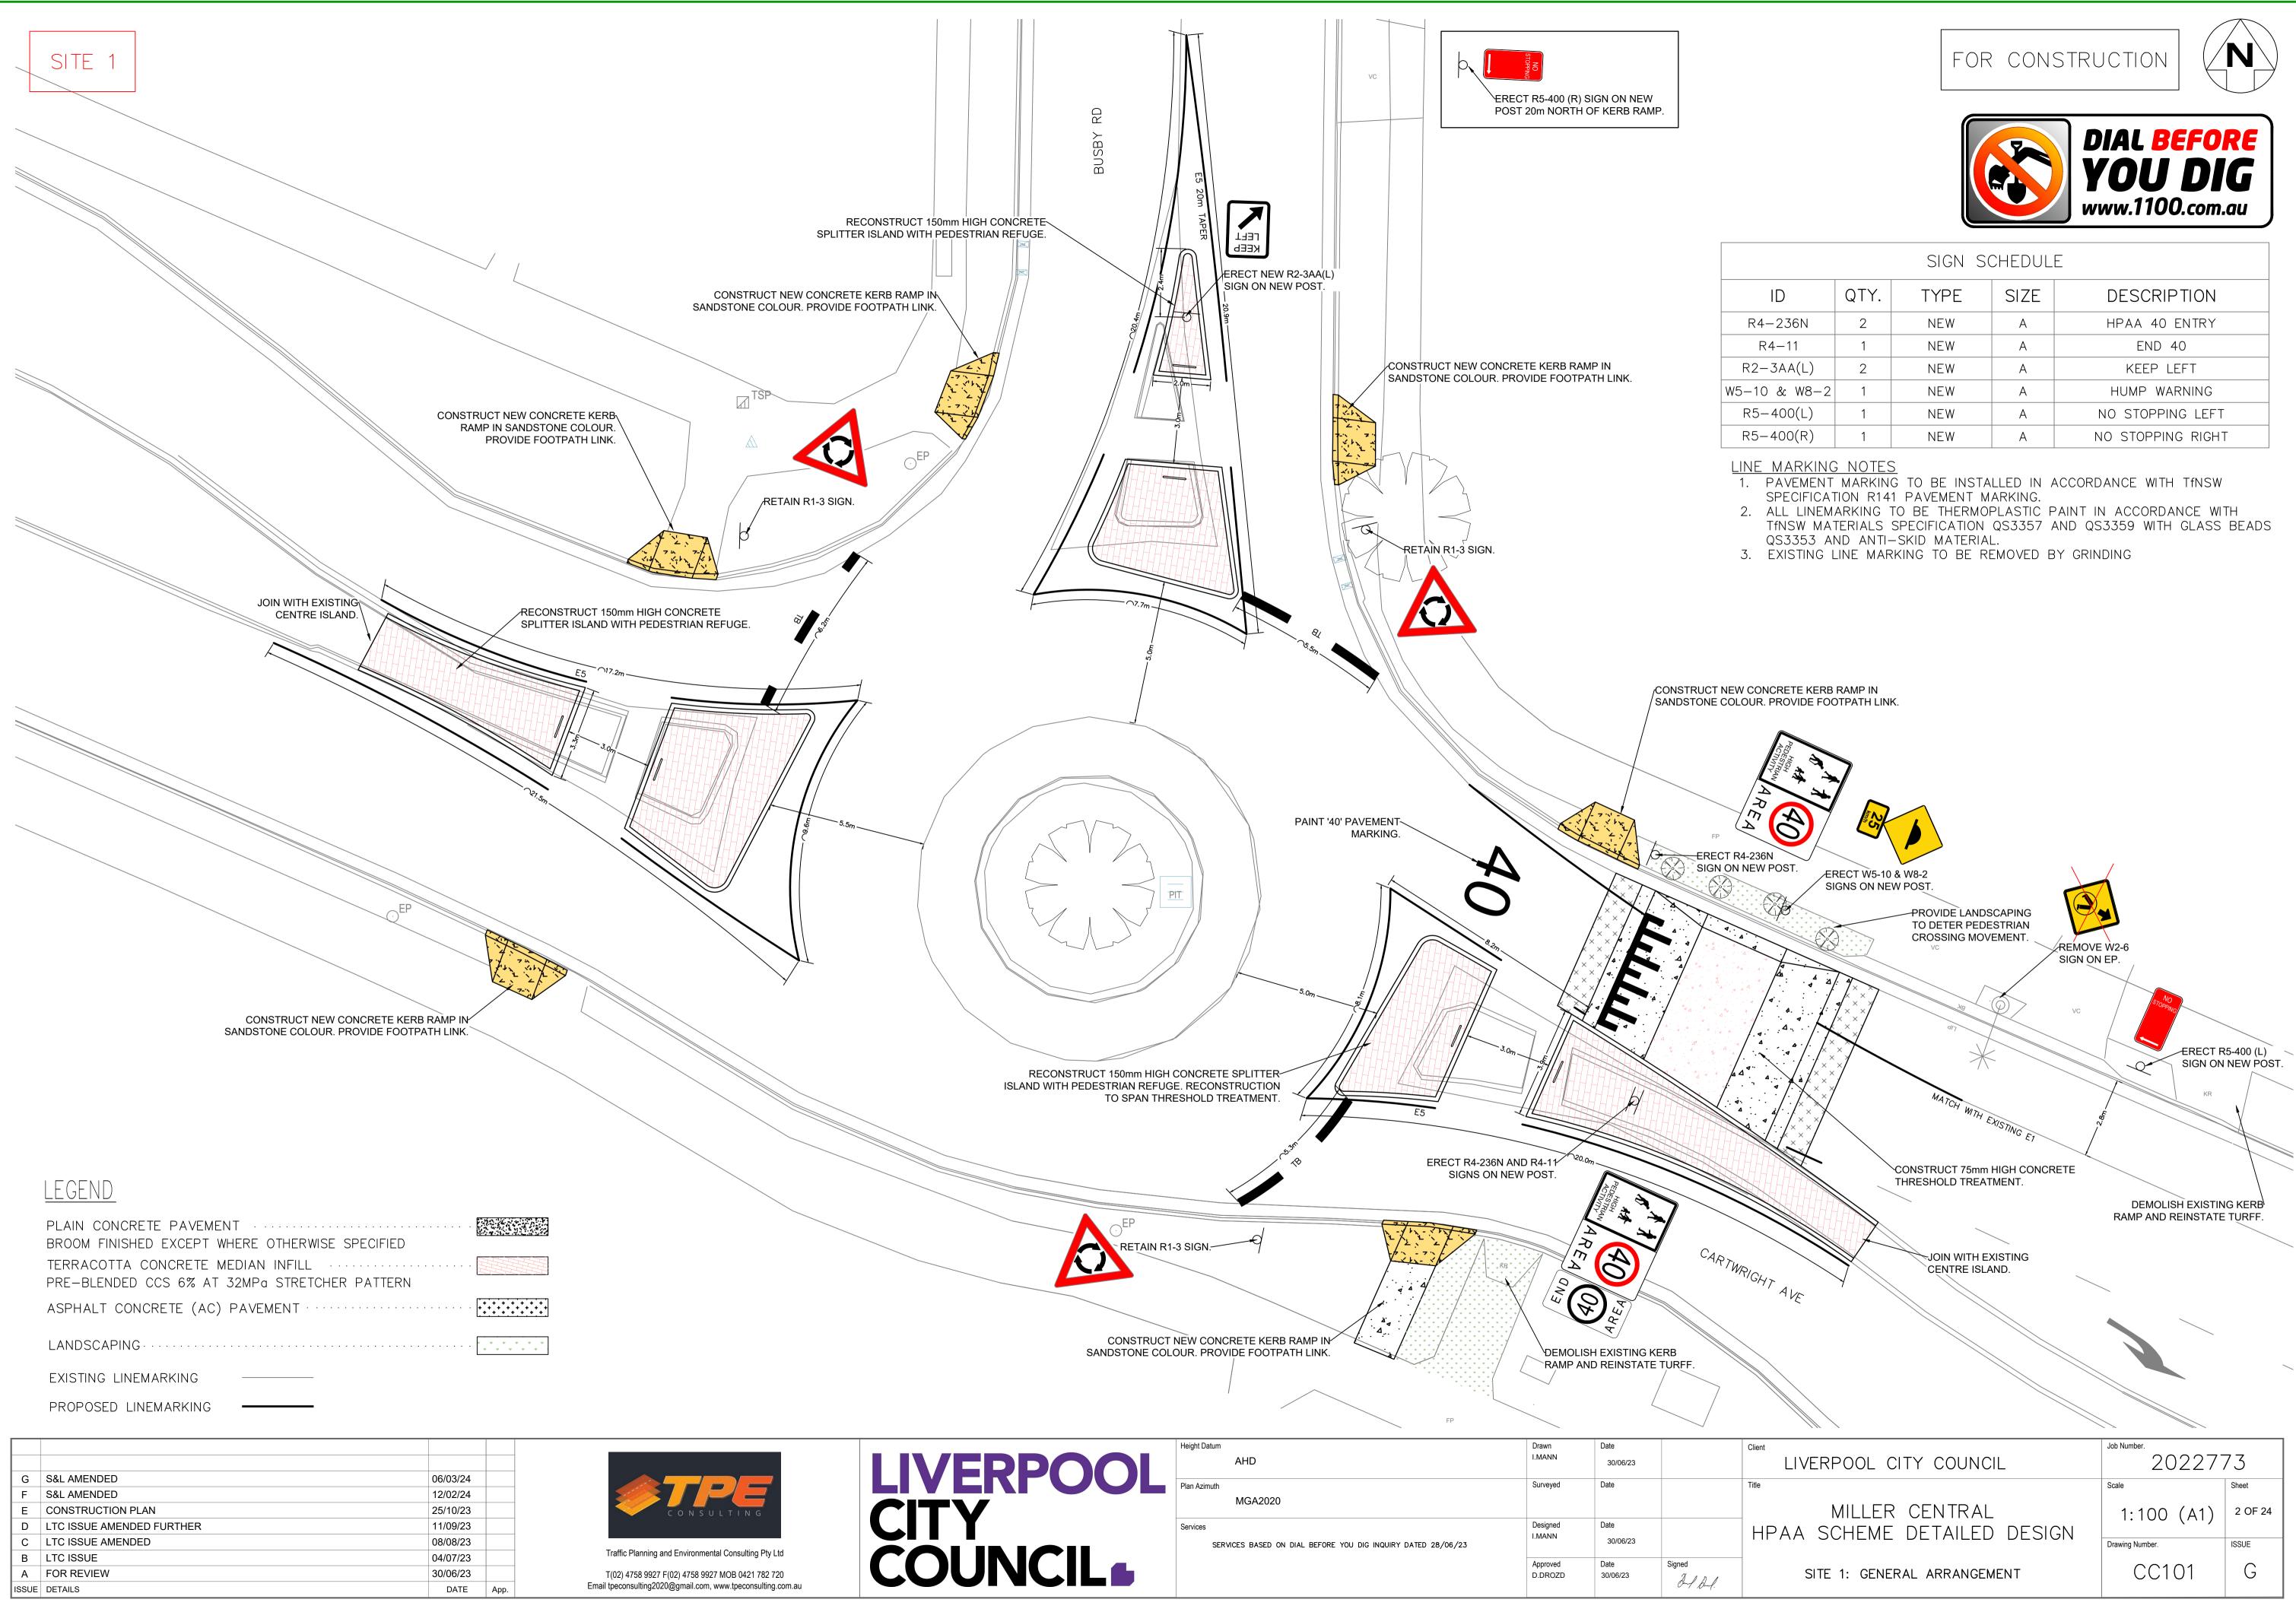

FOR CONSTRUCTION

| SIGN SCHEDULE |      |      |      |                            |  |  |  |  |
|---------------|------|------|------|----------------------------|--|--|--|--|
| ID            | QTY. | TYPE | SIZE | DESCRIPTION                |  |  |  |  |
| R4-236N       | 2    | NEW  | А    | HPAA 40 ENTRY              |  |  |  |  |
| R4-11         | 1    | NEW  | А    | END 40                     |  |  |  |  |
| W5-10 & W8-2  | 1    | NEW  | А    | HUMP WARNING               |  |  |  |  |
| R4-231N       | 2    | NEW  | А    | END SCHOOL ZONE 40 STICKER |  |  |  |  |

# LINE MARKING NOTES

- 1. PAVEMENT MARKING TO BE INSTALLED IN ACCORDANCE WITH TINSW SPECIFICATION R141 PAVEMENT MARKING.
- 2. ALL LINEMARKING TO BE THERMOPLASTIC PAINT IN ACCORDANCE WITH TfNSW MATERIALS SPECIFICATION QS3357 AND QS3359 WITH GLASS BEADS QS3353 AND ANTI-SKID MATERIAL.
- 3. EXISTING LINE MARKING TO BE REMOVED BY GRINDING