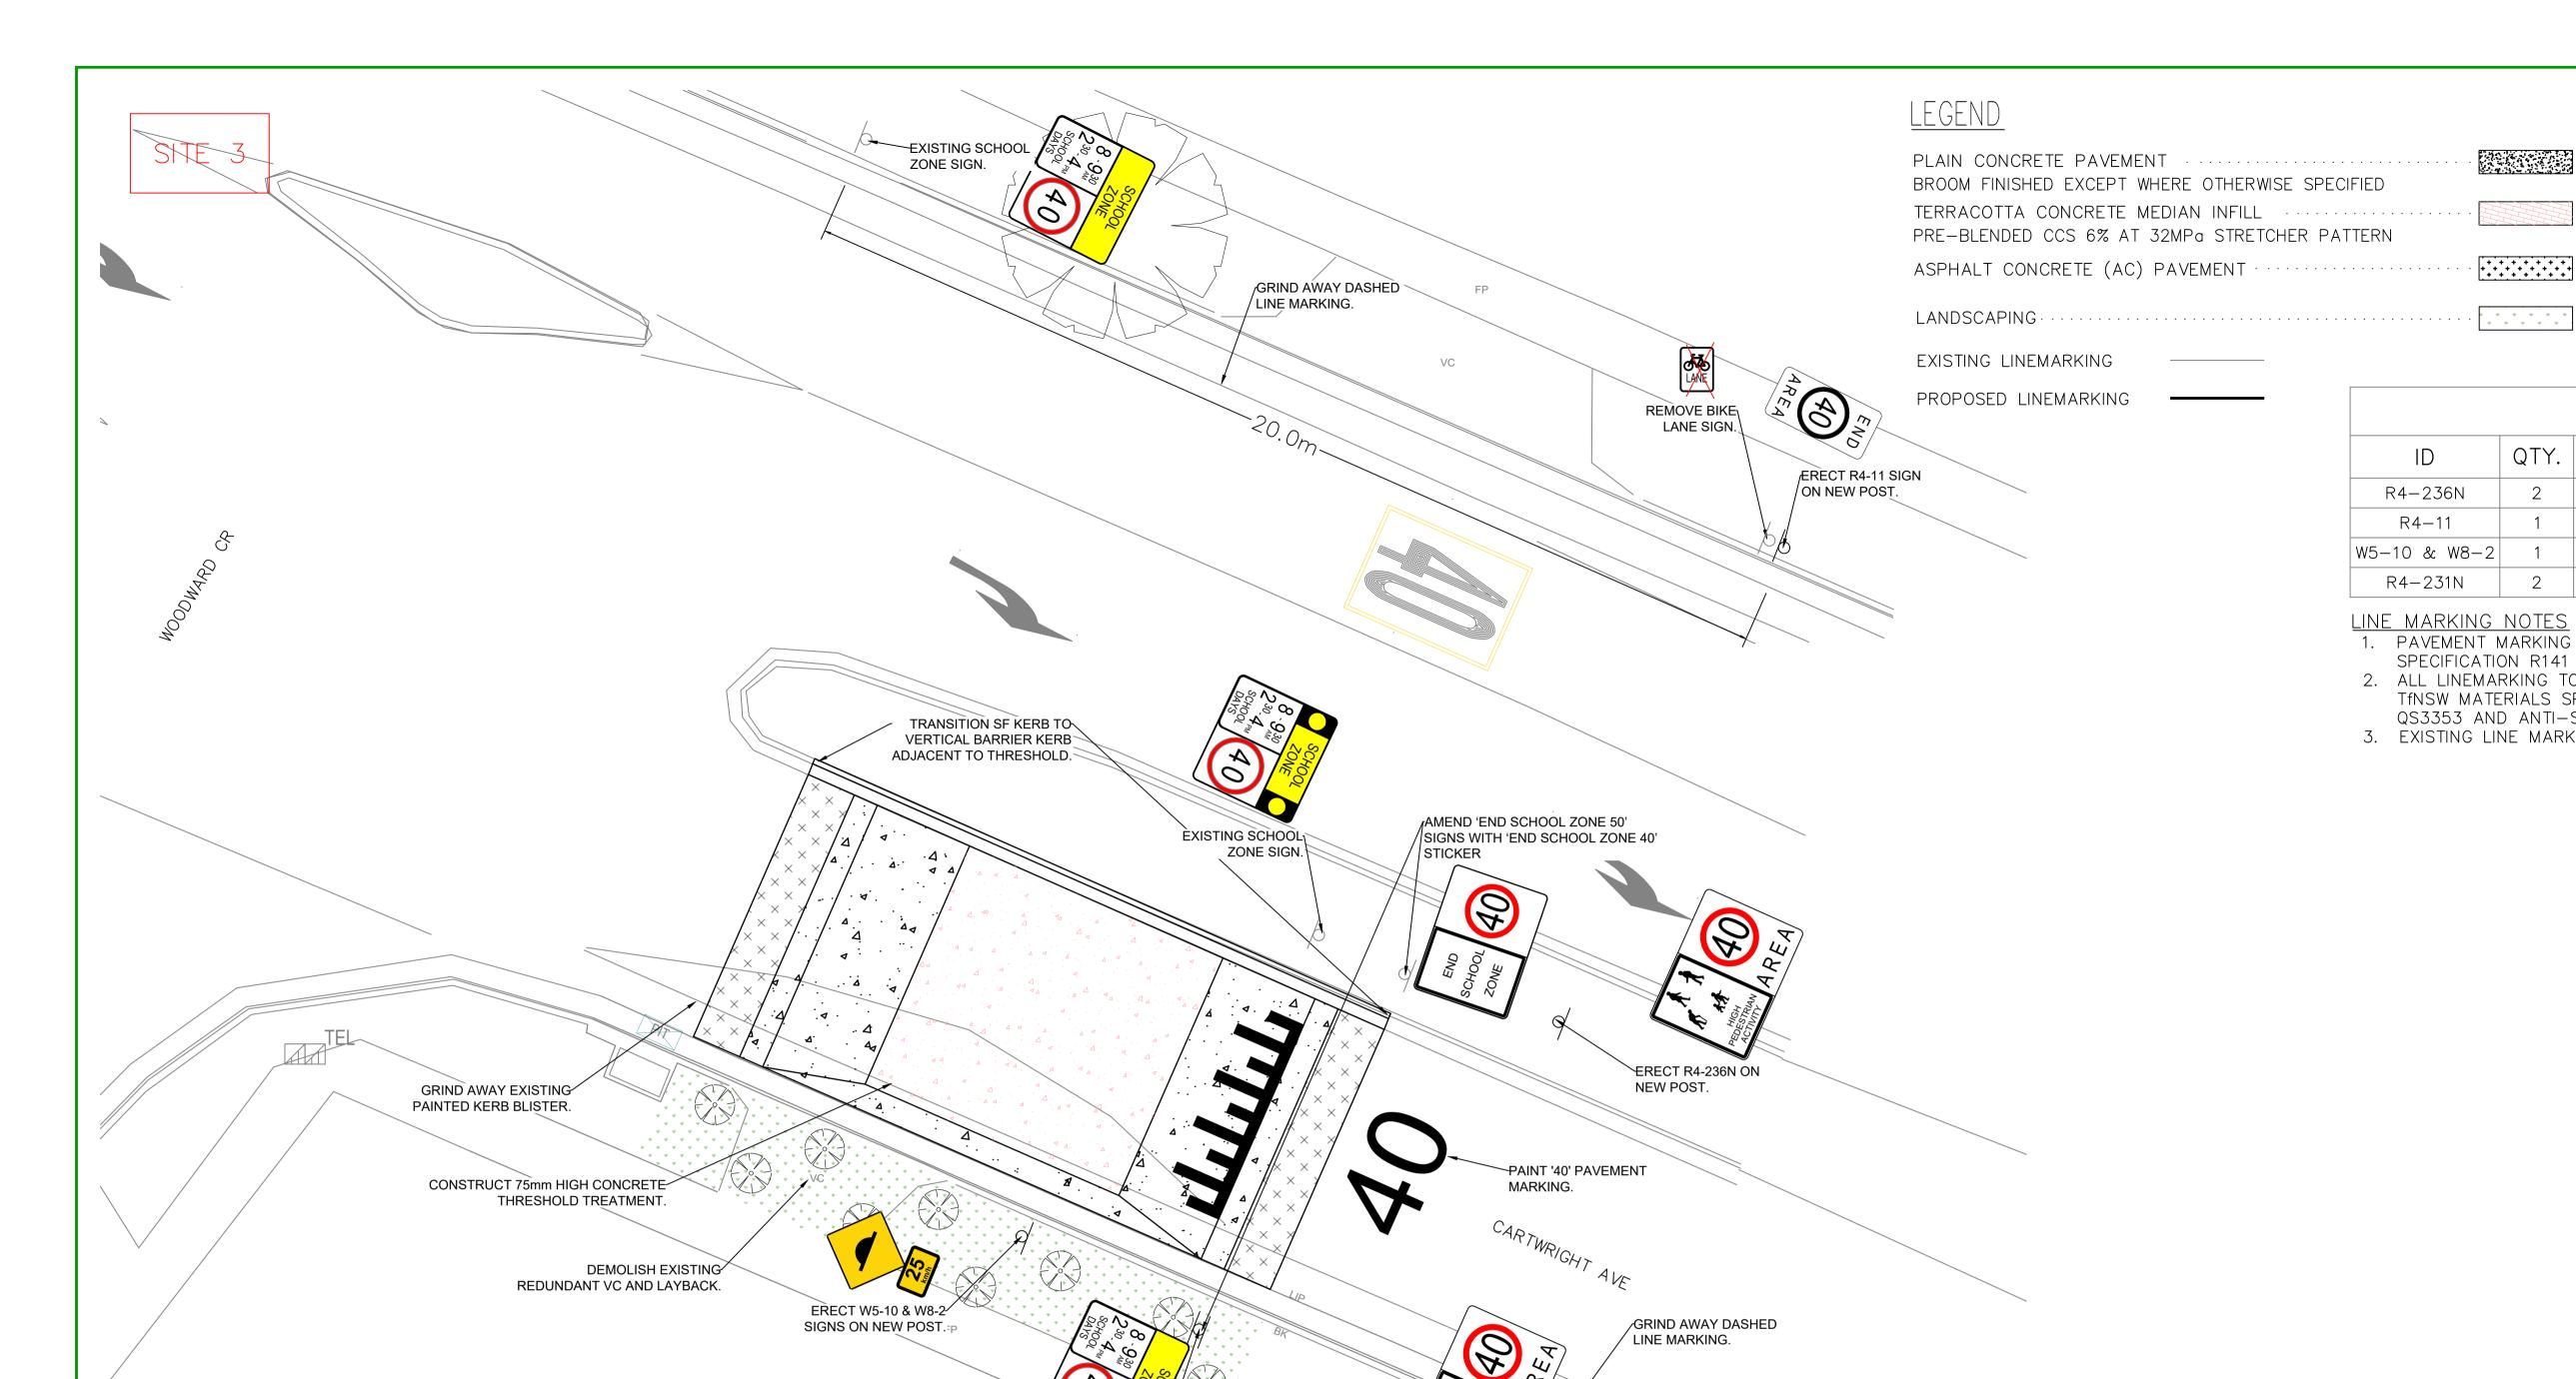

Email tpeconsulting2020@gmail.com, www.tpeconsulting.com.au

EXISTING SCHOOL ZONE SIGN.

| LIVERPOOL |
|-----------|
| CITY      |
| COUNCIL   |

REMOVE BIKE

PROVIDE LANDSCAPING TO DETER

PEDESTRIAN CROSSING MOVEMENT.

ERECT R4-236N ON

REMOVE 50 SIGN ON EP

50

NEW POST.

| Height Datum  AHD                                            | Drawn<br>I.MANN    | Date 30/06/23    |                 | LIVERPOOL CITY COUNCIL                     | Job Number. 20227 | 73       |
|--------------------------------------------------------------|--------------------|------------------|-----------------|--------------------------------------------|-------------------|----------|
| Plan Azimuth                                                 | Surveyed           | Date             |                 | Title                                      | Scale             | Sheet    |
| MGA2020 Services                                             | Designed<br>I.MANN | Date             |                 | MILLER CENTRAL HPAA SCHEME DETAILED DESIGN | 1:75 (A1)         | 10 OF 24 |
| SERVICES BASED ON DIAL BEFORE YOU DIG INQUIRY DATED 28/06/23 | 1                  | 30/06/23         |                 | THE PERMIT                                 | Drawing Number.   | ISSUE    |
|                                                              | Approved D.DROZD   | Date<br>30/06/23 | Signed J. J. J. | SITE 3: GENERAL ARRANGEMENT                | CC301             | G        |