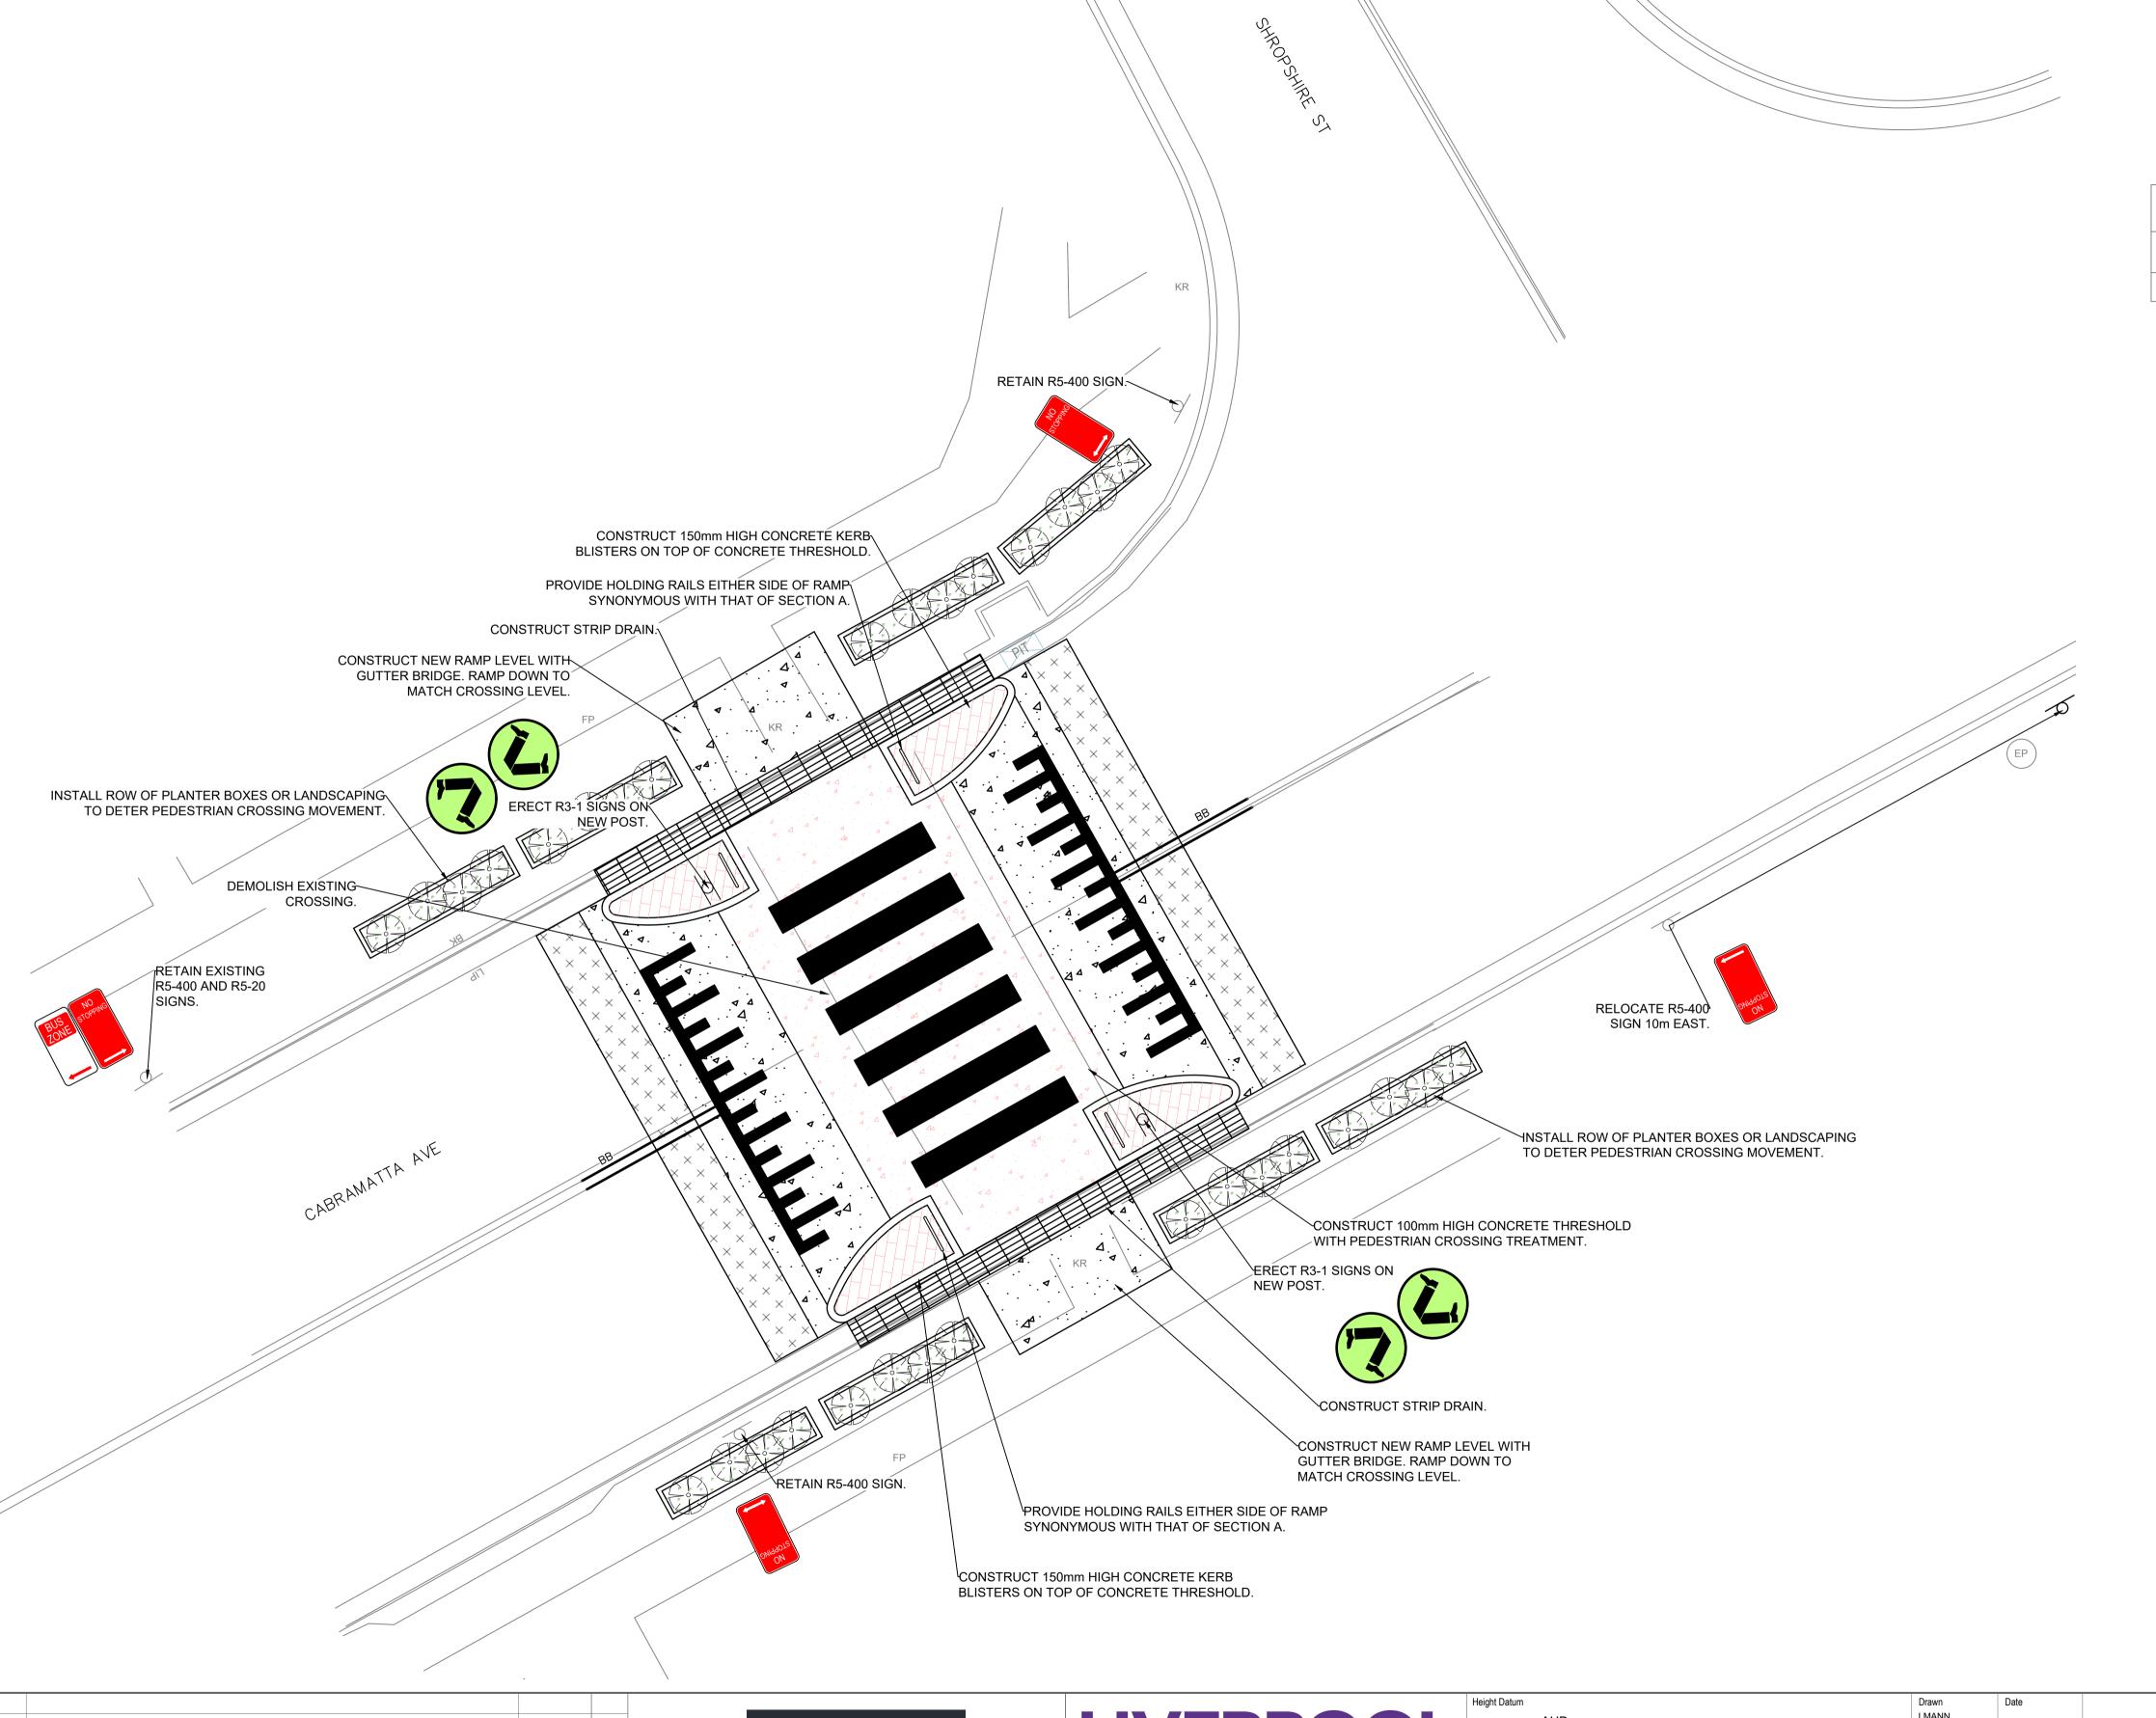

| SIGN SCHEDULE |      |      |             |               |  |  |  |  |  |
|---------------|------|------|-------------|---------------|--|--|--|--|--|
| ID            | TYPE | SIZE | DESCRIPTION |               |  |  |  |  |  |
| R3-1          | 4    | NEW  | А           | CROSSING SIGN |  |  |  |  |  |

#### LINE MARKING NOTES

- 1. PAVEMENT MARKING TO BE INSTALLED IN ACCORDANCE WITH TINSW SPECIFICATION R141 PAVEMENT MARKING.
- 2. ALL LINEMARKING TO BE THERMOPLASTIC PAINT IN ACCORDANCE WITH THE THREE THRE
- 3. EXISTING LINE MARKING TO BE REMOVED BY GRINDING

### LEGEND

PLAIN CONCRETE PAVEMENT
BROOM FINISHED EXCEPT WHERE OTHERWISE SPECIFIED

TERRACOTTA CONCRETE MEDIAN INFILL
PRE-BLENDED CCS 6% AT 32MPa STRETCHER PATTERN

ASPHALT CONCRETE (AC) PAVEMENT

LANDSCAPING

EXISTING LINEMARKING

PROPOSED LINEMARKING

| WARNING TGSI DETAI                                | LS                           |
|---------------------------------------------------|------------------------------|
| PRODUCT SPECIFICATION                             | REMARKS                      |
| STAINLESS STEEL FINISH, 35mm DIAMETER             | INSTALLATION TO              |
| X25mm TOP DIAMETER, HEIGHT 5mm, P5<br>SLIP RATING | MANUFACTURER'S SPECIFICATION |

| DIRECTIONAL TGSI DET                                                                                                           | AILS IIIIIIIIIIIIIIIIIIIIIIIIIIIIIIIIIII     |
|--------------------------------------------------------------------------------------------------------------------------------|----------------------------------------------|
| STAINLESS STEEL TACTILE DIRECTIONAL DISCRETE, 316 MARINE GRADE SOLID STAINLESS STEEL, 35mm WIDTH, 290mm LENGTH, 4 mm THICKNESS | INSTALLATION TO MANUFACTURER'S SPECIFICATION |

| TRENCH GRATE AND FRAME D                                                                                                                                                                                              | ETAILS                                                                                          |
|-----------------------------------------------------------------------------------------------------------------------------------------------------------------------------------------------------------------------|-------------------------------------------------------------------------------------------------|
| SPECIFICATION                                                                                                                                                                                                         | REMARKS                                                                                         |
| HOT DIPPED GALVANISED STEEL GRATING, WITH P4 / P5, R11, OR R12 SLIP RESISTANCE RATING TO AS 4586, CLASS C OR D LOAD RATING TO AS 3996, 530-600 WIDE (PEDESTRIAN WHEEL CHAIR BIKE AND HEEL PROOF SAFE) OR AS SPECIFIED | REFER TO LCC<br>CITY CENTRE<br>STANDARD<br>DWG No. SS.1,<br>SS.2, SS.3,<br>SS.4, SS.5 &<br>SS.6 |

1:75 (A1)

CC901

Drawing Number.

|                             |          |                                                                  |           | Height Datum                                                 | Drawn            | Date          |                | Client                      |
|-----------------------------|----------|------------------------------------------------------------------|-----------|--------------------------------------------------------------|------------------|---------------|----------------|-----------------------------|
|                             |          |                                                                  |           | AHD                                                          | I.MANN           | 30/06/23      |                | LIVERPOOL CITY COUNCIL      |
| G S&L AMENDED               | 06/03/24 |                                                                  | LIVERPULL | Plan Azimuth                                                 | Surveyed         | Date          |                | Title                       |
| F S&L AMENDED               | 12/02/24 |                                                                  |           | MGA2020                                                      |                  |               |                |                             |
| E CONSTRUCTION PLAN         | 25/10/23 | CONSULTING                                                       | CITV      | WIGA2020                                                     |                  |               |                | MILLER CENTRAL              |
| D LTC ISSUE AMENDED FURTHER | 11/09/23 |                                                                  |           | Services                                                     | Designed         | Date          |                |                             |
| C LTC ISSUE AMENDED         | 08/08/23 |                                                                  |           | SERVICES BASED ON DIAL BEFORE YOU DIG INQUIRY DATED 28/06/23 | I.MANN           | 30/06/23      |                | HPAA SCHEME DETAILED DESIGN |
| B LTC ISSUE                 | 04/07/23 | Traffic Planning and Environmental Consulting Pty Ltd            |           |                                                              | A = = = = d      | Data          | Oid            |                             |
| A FOR REVIEW                | 30/06/23 | T(02) 4758 9927 F(02) 4758 9927 MOB 0421 782 720                 | COUNCIL   |                                                              | Approved D.DROZD | Date 30/06/23 | Signed 2 1 1 1 | SITE 8: GENERAL ARRANGEMENT |
| ISSUE DETAILS               | DATE     | App. Email tpeconsulting2020@gmail.com, www.tpeconsulting.com.au |           |                                                              |                  |               | Out but.       |                             |