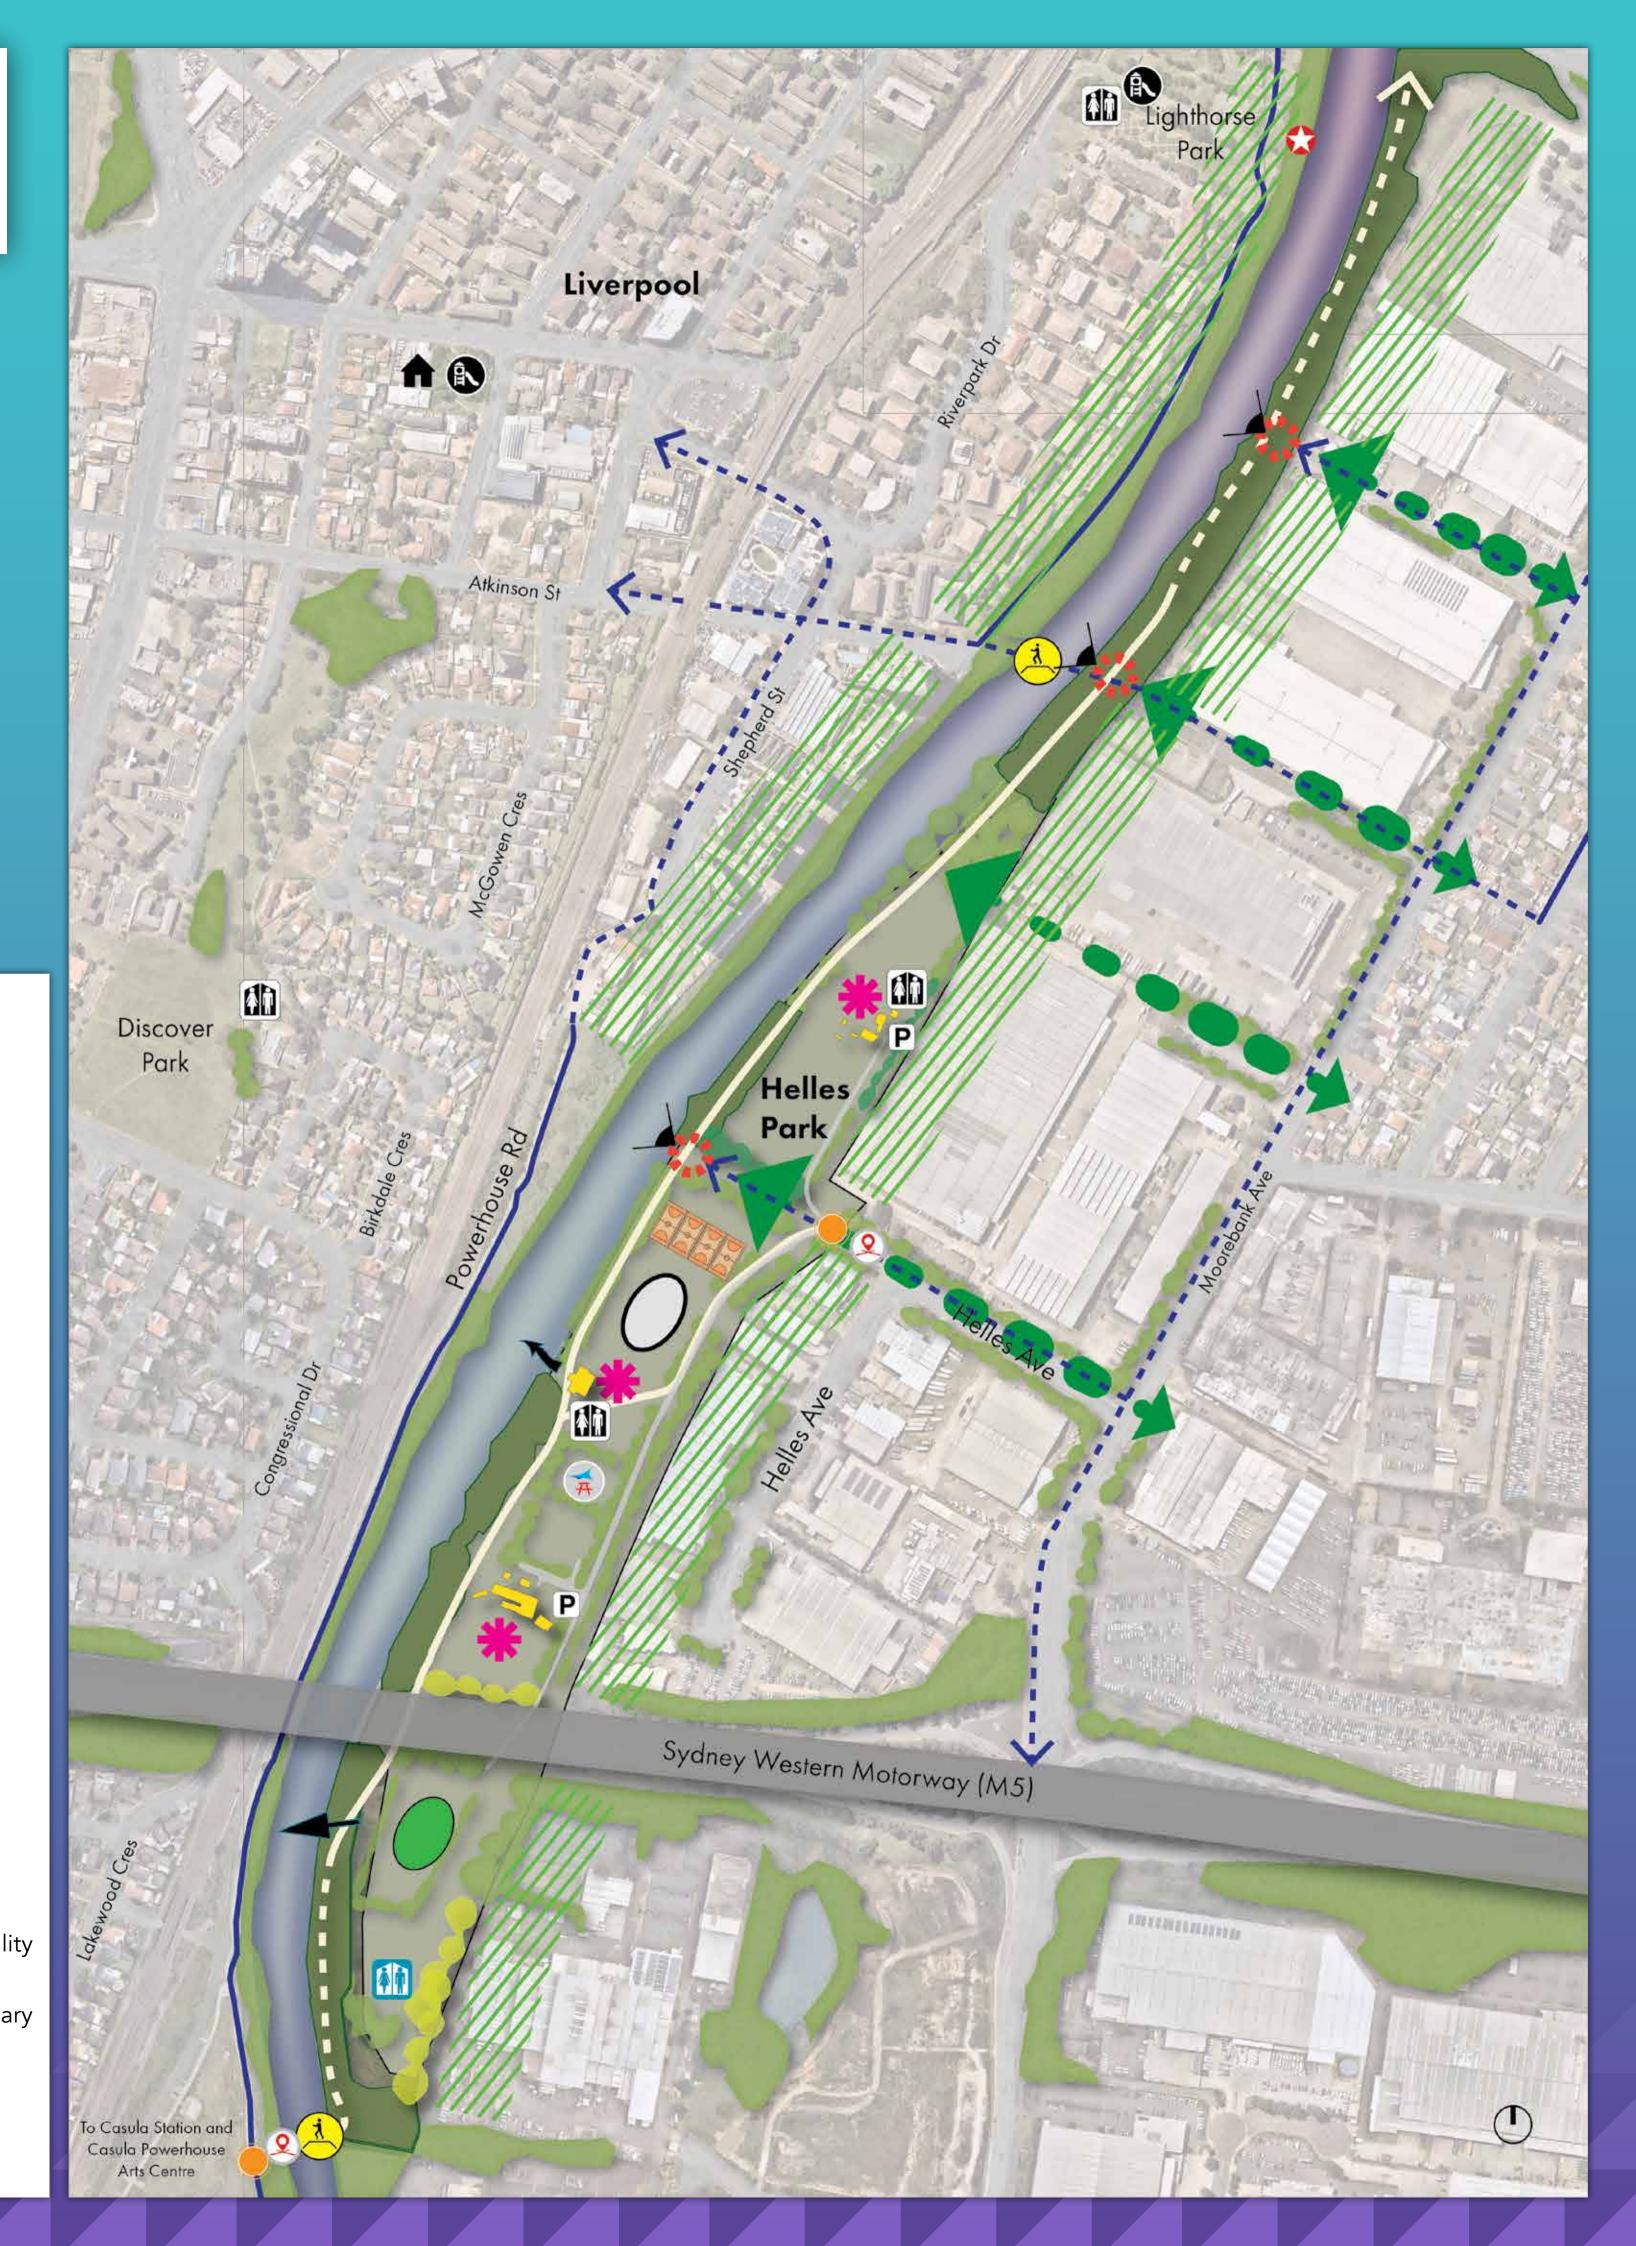

## LIVERPOOL CITY COUNCIL HAVE YOUR SAY PRECINCT 1 Helles Park

## **LEGEND** | PRECINCT 1

Existing Pedestrian Bridge Existing Boat Ramp Existing Soft Water Entry Existing Toilets Existing Parking Existing Picnic Area Existing Playground Existing Multi-purpose Courts Existing Sports Field

Site Boundary Existing Shared Active Transport Proposed Shared Active Transport Foreshore Walk Proposed Raised Share Path Proposed New Road Water Bodies River Flat Eucalypt Forest Existing Trees and Vegetation Proposed Riparian Trees Revegetation - Street Trees Green 40m Setback Green Link Wayfinding Proposed Pedestrian Bridge Proposed Boat Ramp Proposed Soft Water Entry **Proposed Toilets** Proposed Parking Proposed Picnic Area Proposed Playground Proposed Multi-purpose Courts Proposed Sports Field Existing Community Recreation Facility **Religious Activity** Existing Buildings within Site Boundary Proposed Picnic with Shelter Heritage Site **River Views** Aboriginal Heritage Marker