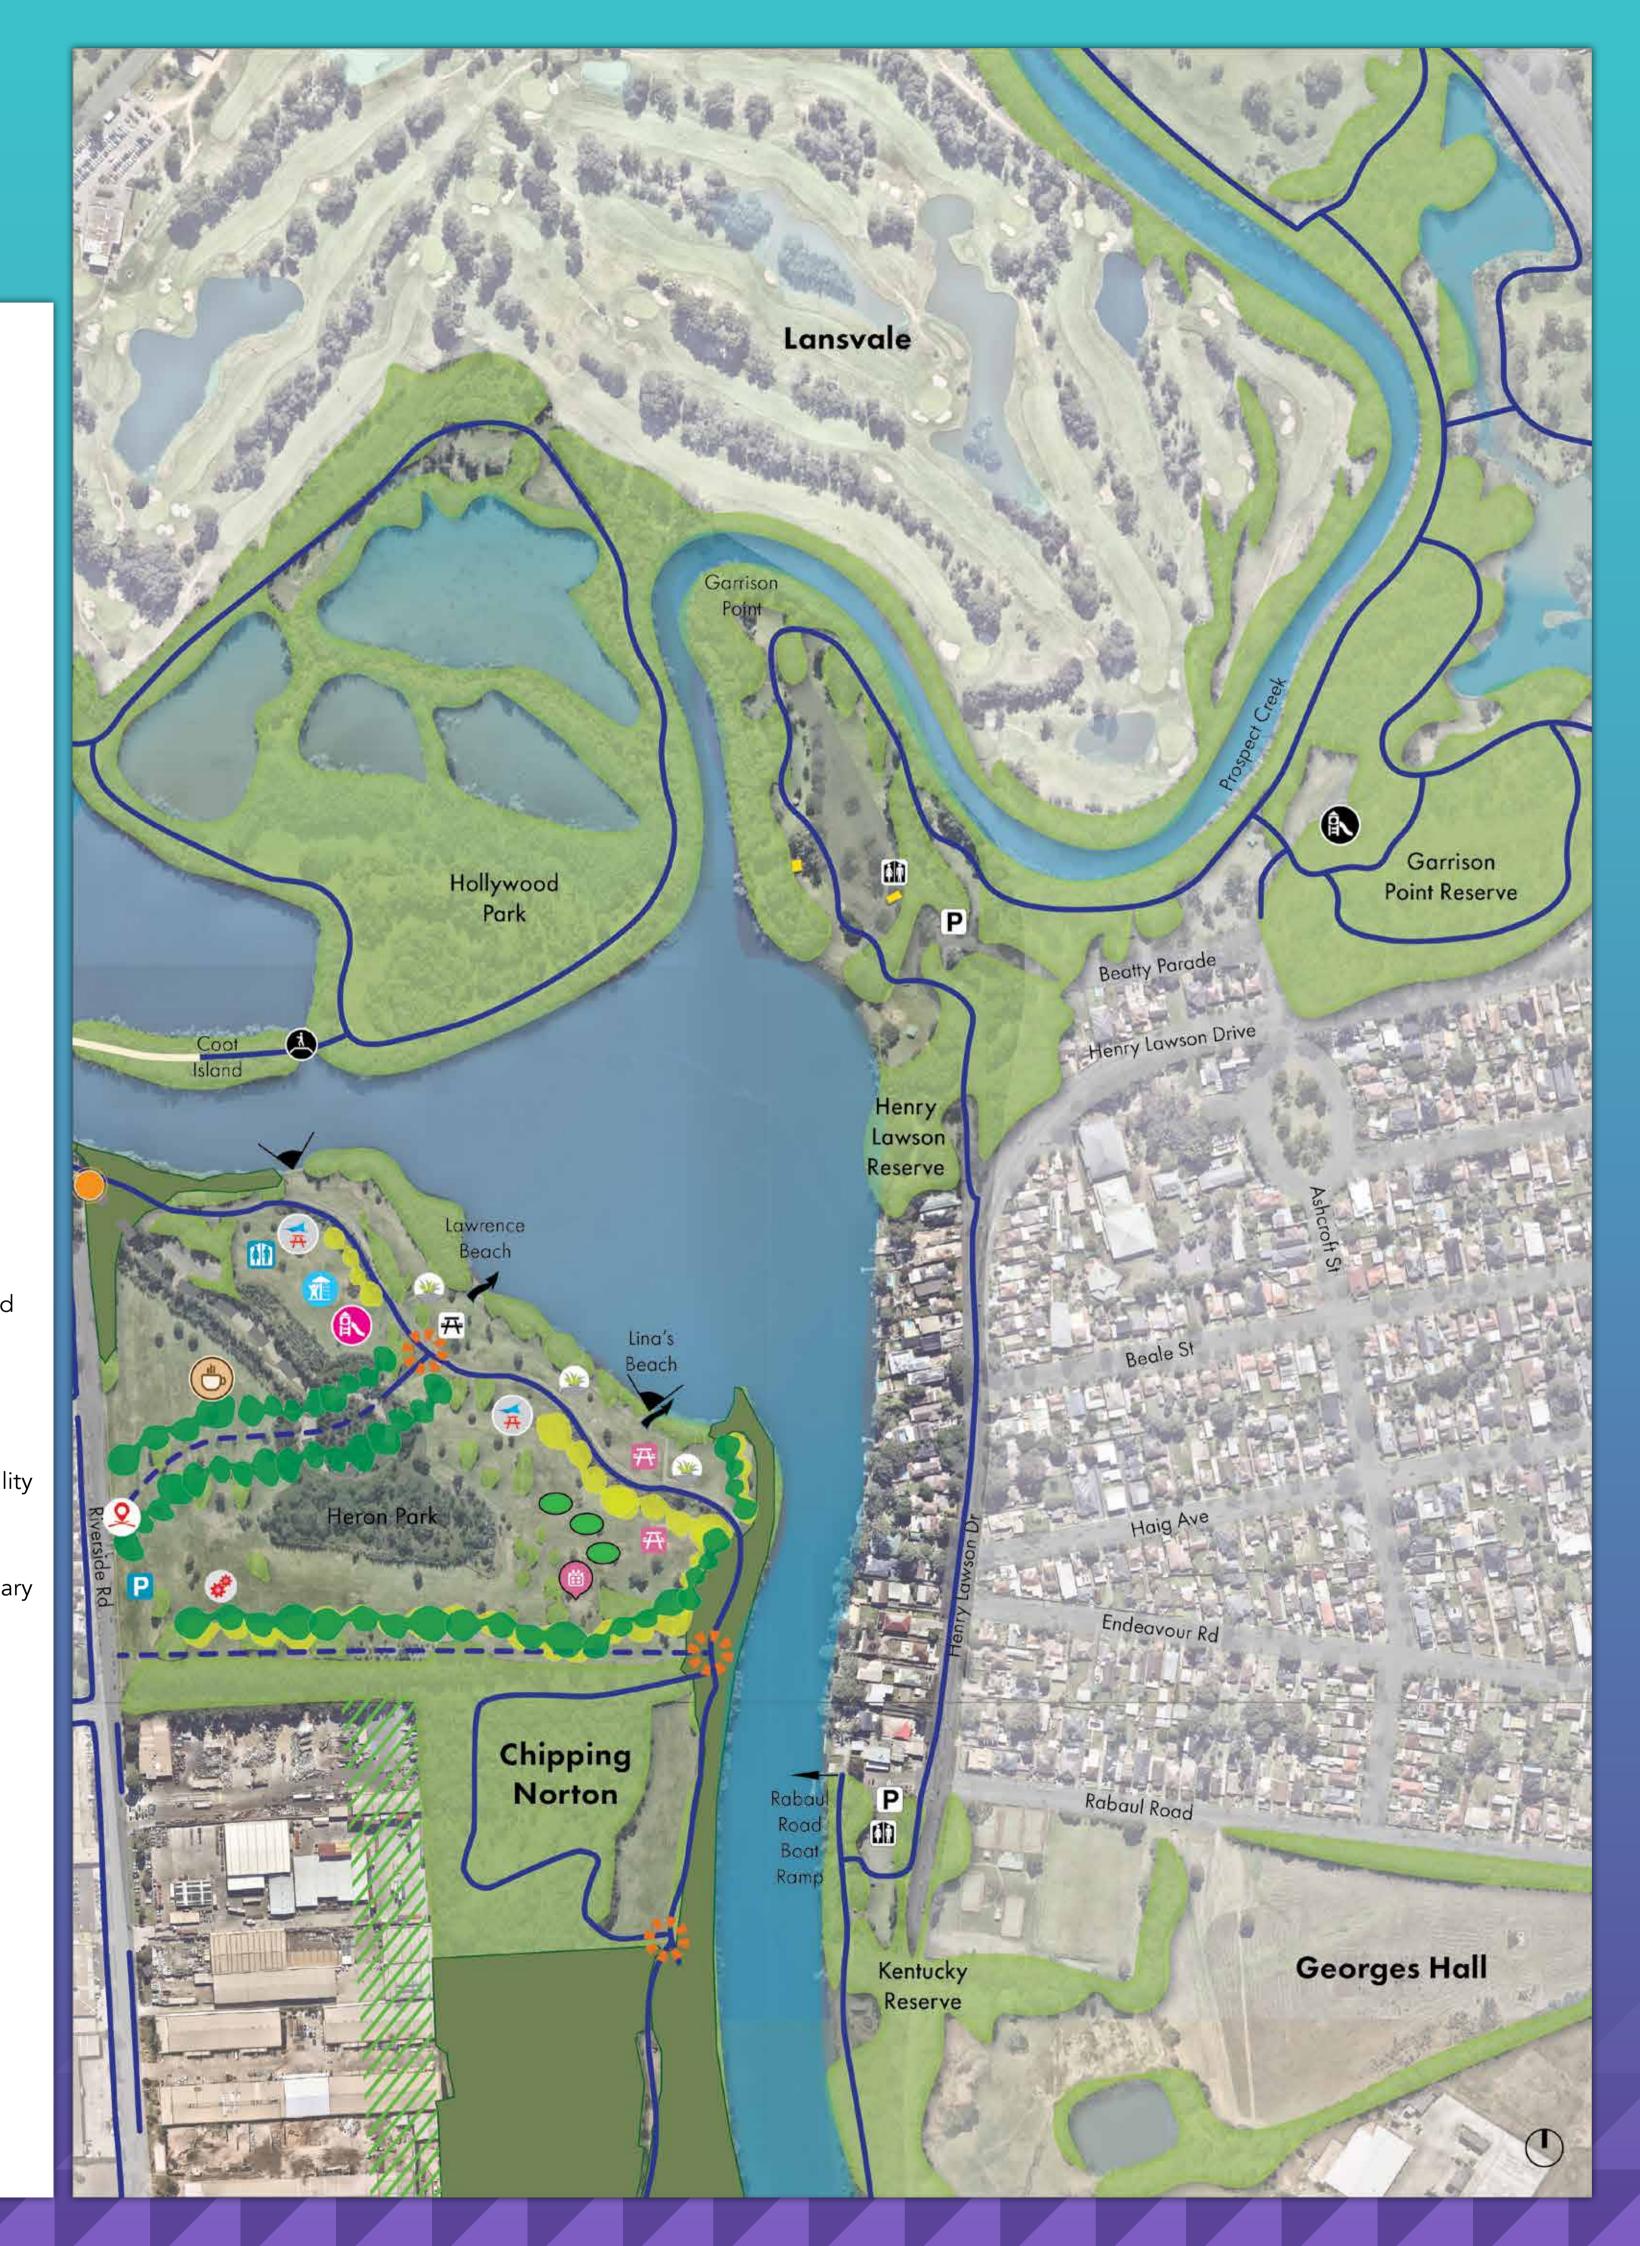

# **PRECINCT 3** Chipping Norton Lake

### LEGEND | PRECINCT 3 MAP 1

Existing Picnic Area

Existing Playground

Existing Pedestrian Bridge

Existing Water-sensitive

#### Site Boundary Railway Existing Shared Active Transport Proposed Shared Active Transport Foreshore Walk Proposed Raised Share Path Proposed New Road Water Bodies River Flat Eucalypt Forest Existing Trees and Vegetation Proposed Riparian Trees Revegetation - Street Trees Green 40m Setback Train Station Node Wayfinding Gateway Proposed Boat Ramp Proposed Soft Water Entry Proposed Toilets Proposed Parking Proposed Picnic Area Proposed Playground Proposed Community Facility Proposed Fitness Circuit Proposed Pedestrian Bridge Proposed Multi-purpose Courts Multi-purpose Court to be re-located Proposed Sports Field Sports Field to be re-located Proposed WSUD Wild Swimming Existing Community Recreation Facility **Religious Activity** Proposed Off-Leash Dog Park Existing Buildings within Site Boundary Proposed Picnic with Shelter Proposed Café Heritage Site Indigenous Site **River Views** Increased Surveillance Environmental Education Flea Markets Kitchen Gardens Maker Space Proposed Event Space Proposed Camping Proposed Glamping Kayak Storage Water Playground