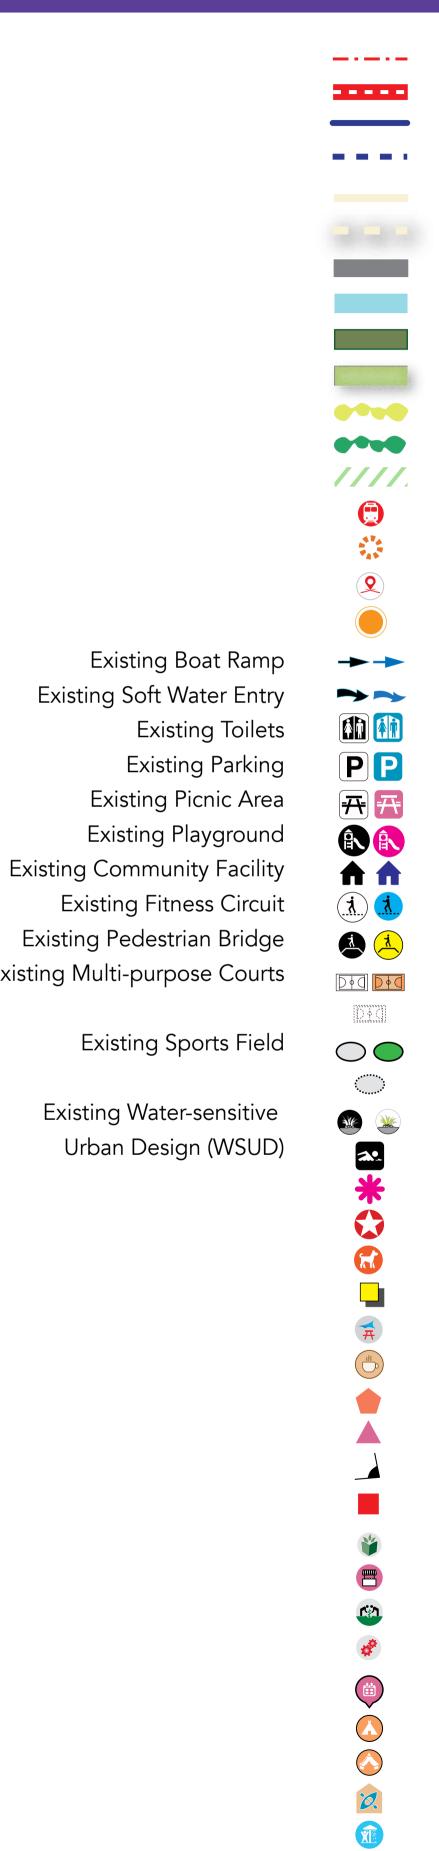

### LEGEND | PRECINCT 3 MAP 1

Existing Picnic Area

Existing Playground

Existing Pedestrian Bridge

Existing Water-sensitive

#### Site Boundary Railway Existing Shared Active Transport Proposed Shared Active Transport Foreshore Walk Proposed Raised Share Path Proposed New Road Water Bodies River Flat Eucalypt Forest Existing Trees and Vegetation Proposed Riparian Trees Revegetation - Street Trees Green 40m Setback Train Station Node Wayfinding Gateway Proposed Boat Ramp Proposed Soft Water Entry Proposed Toilets Proposed Parking Proposed Picnic Area Proposed Playground Proposed Community Facility Proposed Fitness Circuit Proposed Pedestrian Bridge Proposed Multi-purpose Courts Multi-purpose Court to be re-located Proposed Sports Field Sports Field to be re-located Proposed WSUD Wild Swimming Existing Community Recreation Facility **Religious Activity** Proposed Off-Leash Dog Park Existing Buildings within Site Boundary Proposed Picnic with Shelter Proposed Café Heritage Site Indigenous Site **River Views** Increased Surveillance Environmental Education Flea Markets Kitchen Gardens Maker Space Proposed Event Space Proposed Camping Proposed Glamping Kayak Storage Water Playground