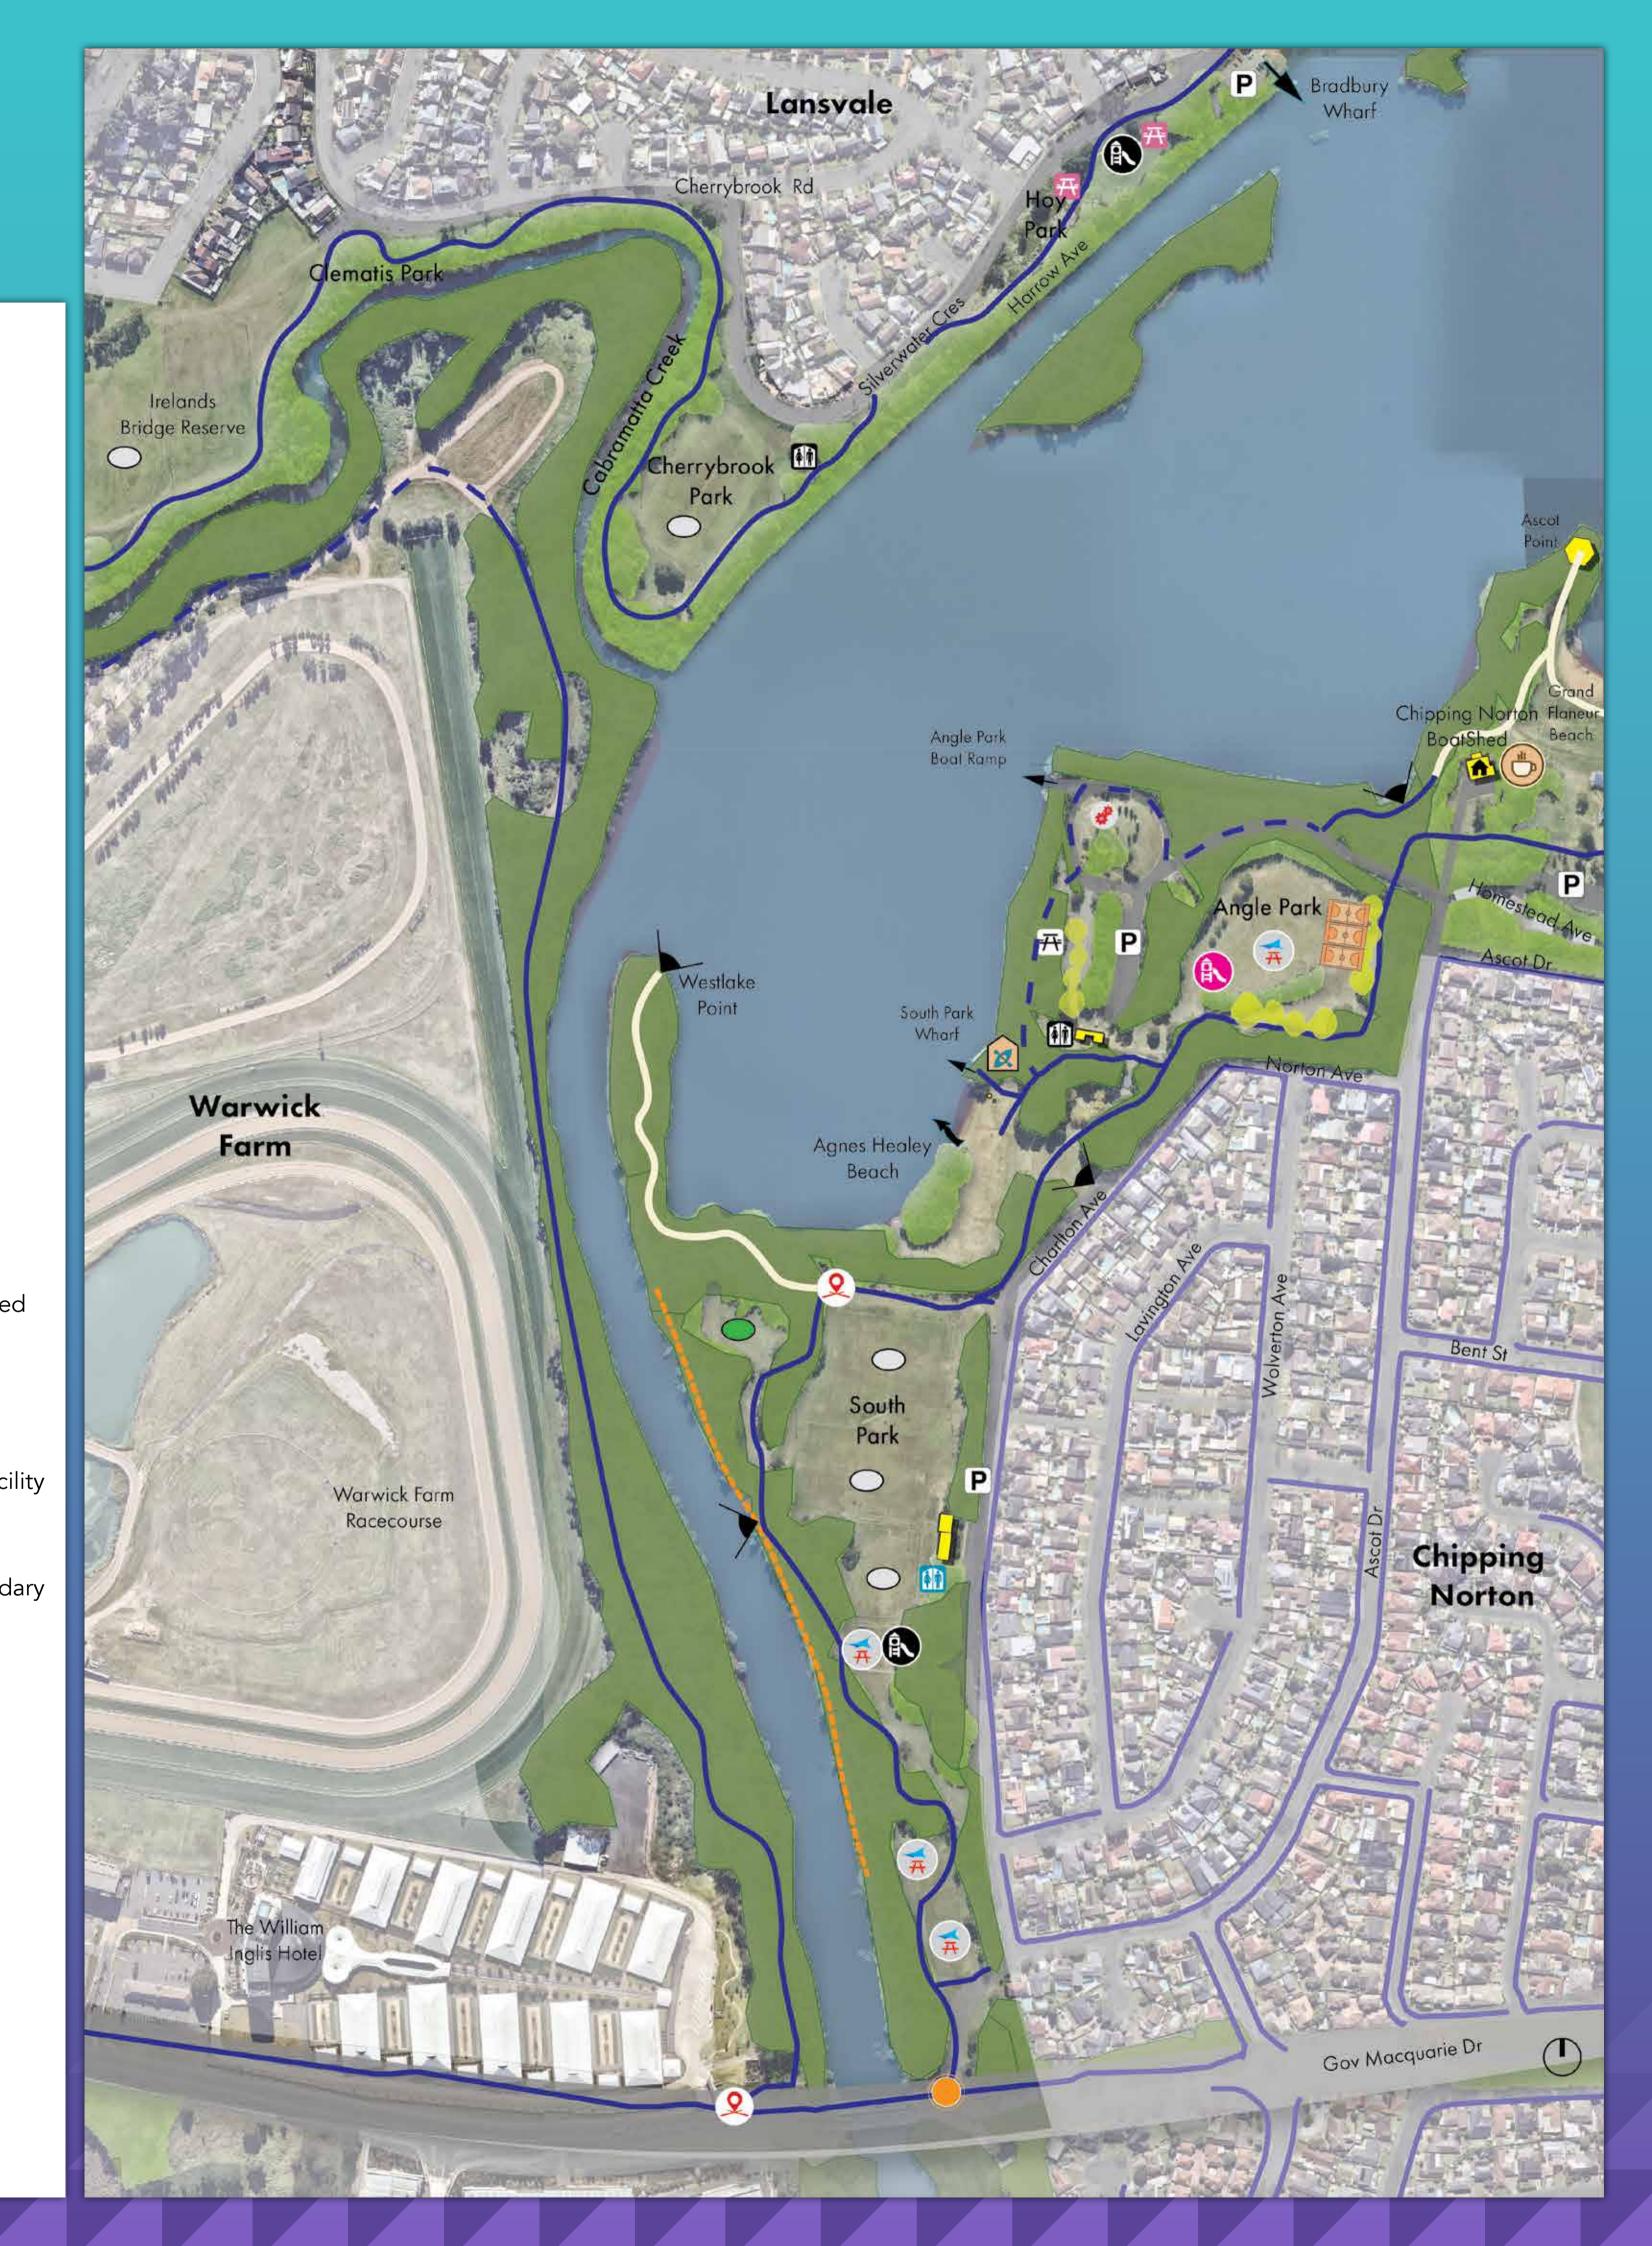

# **PRECINCT 3** Chipping Norton Lake

### LEGEND | PRECINCT 3 MAP 1

Existing Picnic Area

Existing Playground

Existing Pedestrian Bridge

Existing Water-sensitive

#### Site Boundary Railway Existing Shared Active Transport Proposed Shared Active Transport Foreshore Walk Proposed Raised Share Path Proposed New Road Water Bodies River Flat Eucalypt Forest Existing Trees and Vegetation Proposed Riparian Trees Revegetation - Street Trees Green 40m Setback Train Station Node Wayfinding Gateway Proposed Boat Ramp Proposed Soft Water Entry Proposed Toilets Proposed Parking Proposed Picnic Area Proposed Playground Proposed Community Facility Proposed Fitness Circuit Proposed Pedestrian Bridge Proposed Multi-purpose Courts Multi-purpose Court to be re-located Proposed Sports Field Sports Field to be re-located Proposed WSUD Wild Swimming Existing Community Recreation Facility **Religious Activity** Proposed Off-Leash Dog Park Existing Buildings within Site Boundary Proposed Picnic with Shelter Proposed Café Heritage Site Indigenous Site **River Views** Increased Surveillance Environmental Education Flea Markets Kitchen Gardens Maker Space Proposed Event Space Proposed Camping Proposed Glamping Kayak Storage Water Playground

Aboriginal Heritage Marker