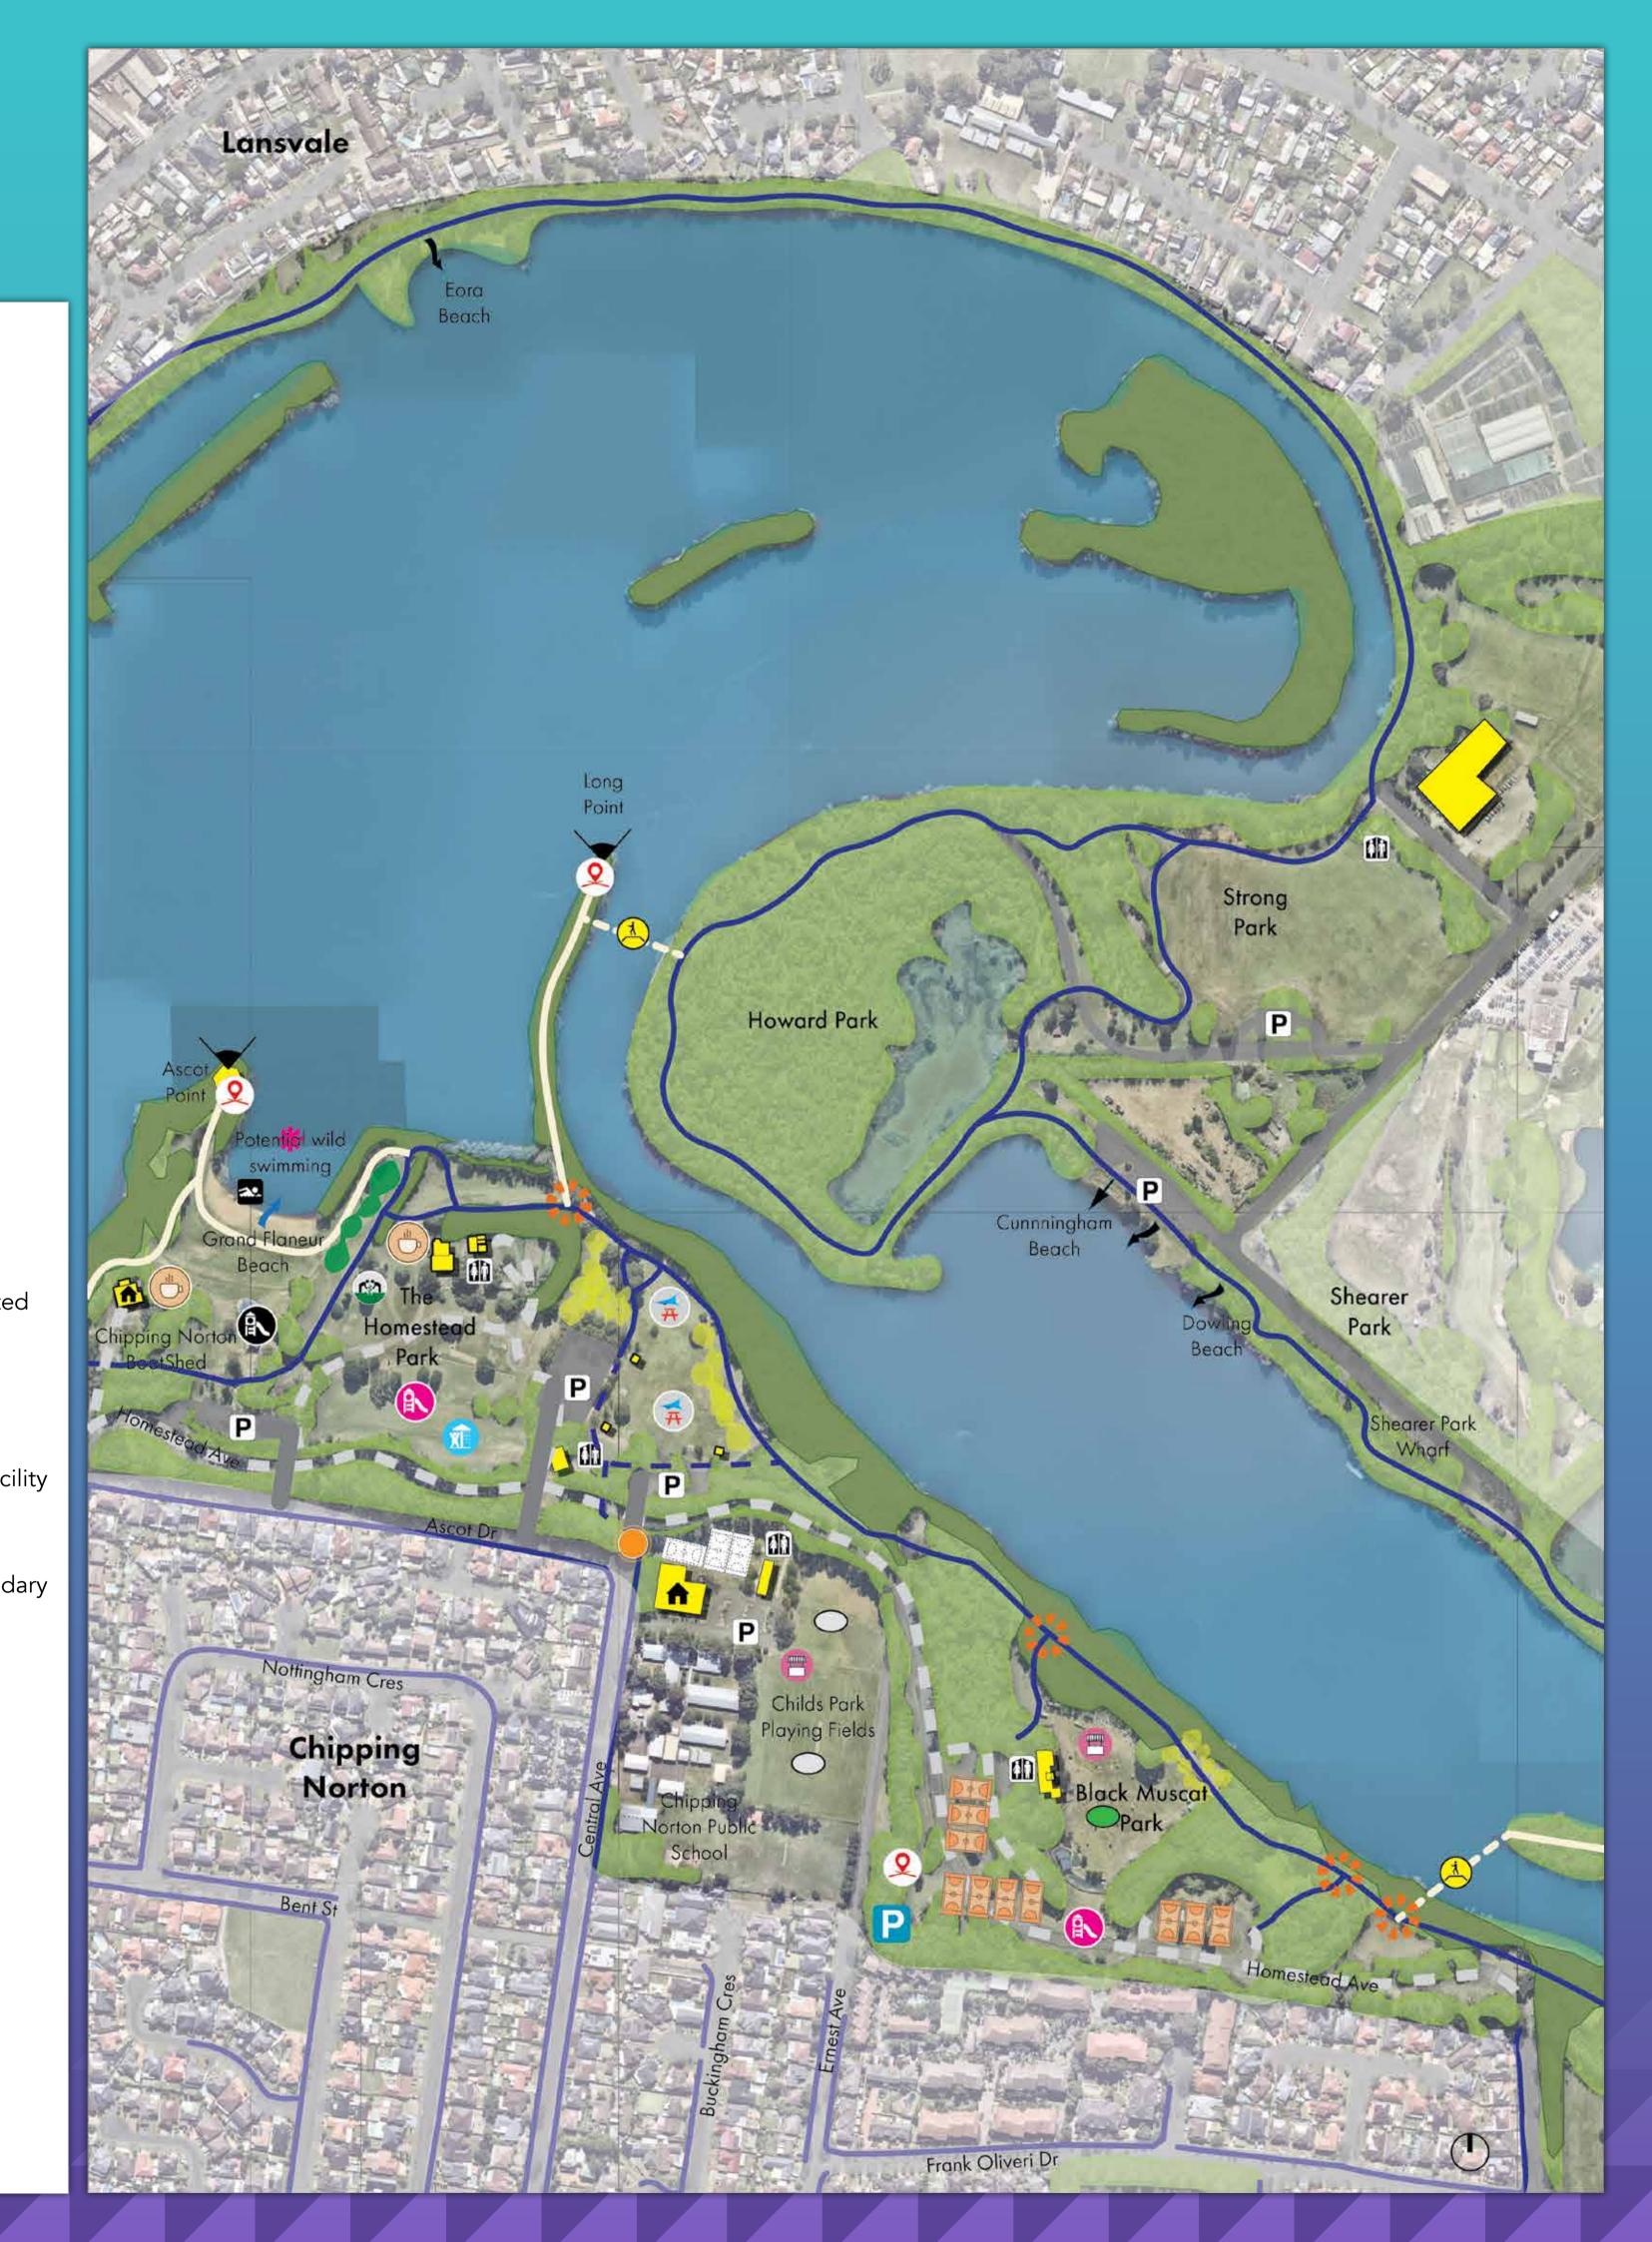

## LIVERPOOL CITY COUNCIL

# **PRECINCT 3** Chipping Norton Lake

### LEGEND | PRECINCT 3 MAP 1

Existing Picnic Area

Existing Playground

Existing Pedestrian Bridge

Existing Water-sensitive

#### Site Boundary Railway Existing Shared Active Transport Proposed Shared Active Transport Foreshore Walk Proposed Raised Share Path Proposed New Road Water Bodies River Flat Eucalypt Forest Existing Trees and Vegetation Proposed Riparian Trees Revegetation - Street Trees Green 40m Setback Train Station Node Wayfinding Gateway Proposed Boat Ramp Proposed Soft Water Entry Proposed Toilets Proposed Parking Proposed Picnic Area Proposed Playground Proposed Community Facility Proposed Fitness Circuit Proposed Pedestrian Bridge Proposed Multi-purpose Courts Multi-purpose Court to be re-located Proposed Sports Field Sports Field to be re-located Proposed WSUD Wild Swimming Existing Community Recreation Facility **Religious Activity** Proposed Off-Leash Dog Park Existing Buildings within Site Boundary Proposed Picnic with Shelter Proposed Café Heritage Site Indigenous Site **River Views** Increased Surveillance Environmental Education Flea Markets Kitchen Gardens Maker Space Proposed Event Space Proposed Camping Proposed Glamping Kayak Storage Water Playground