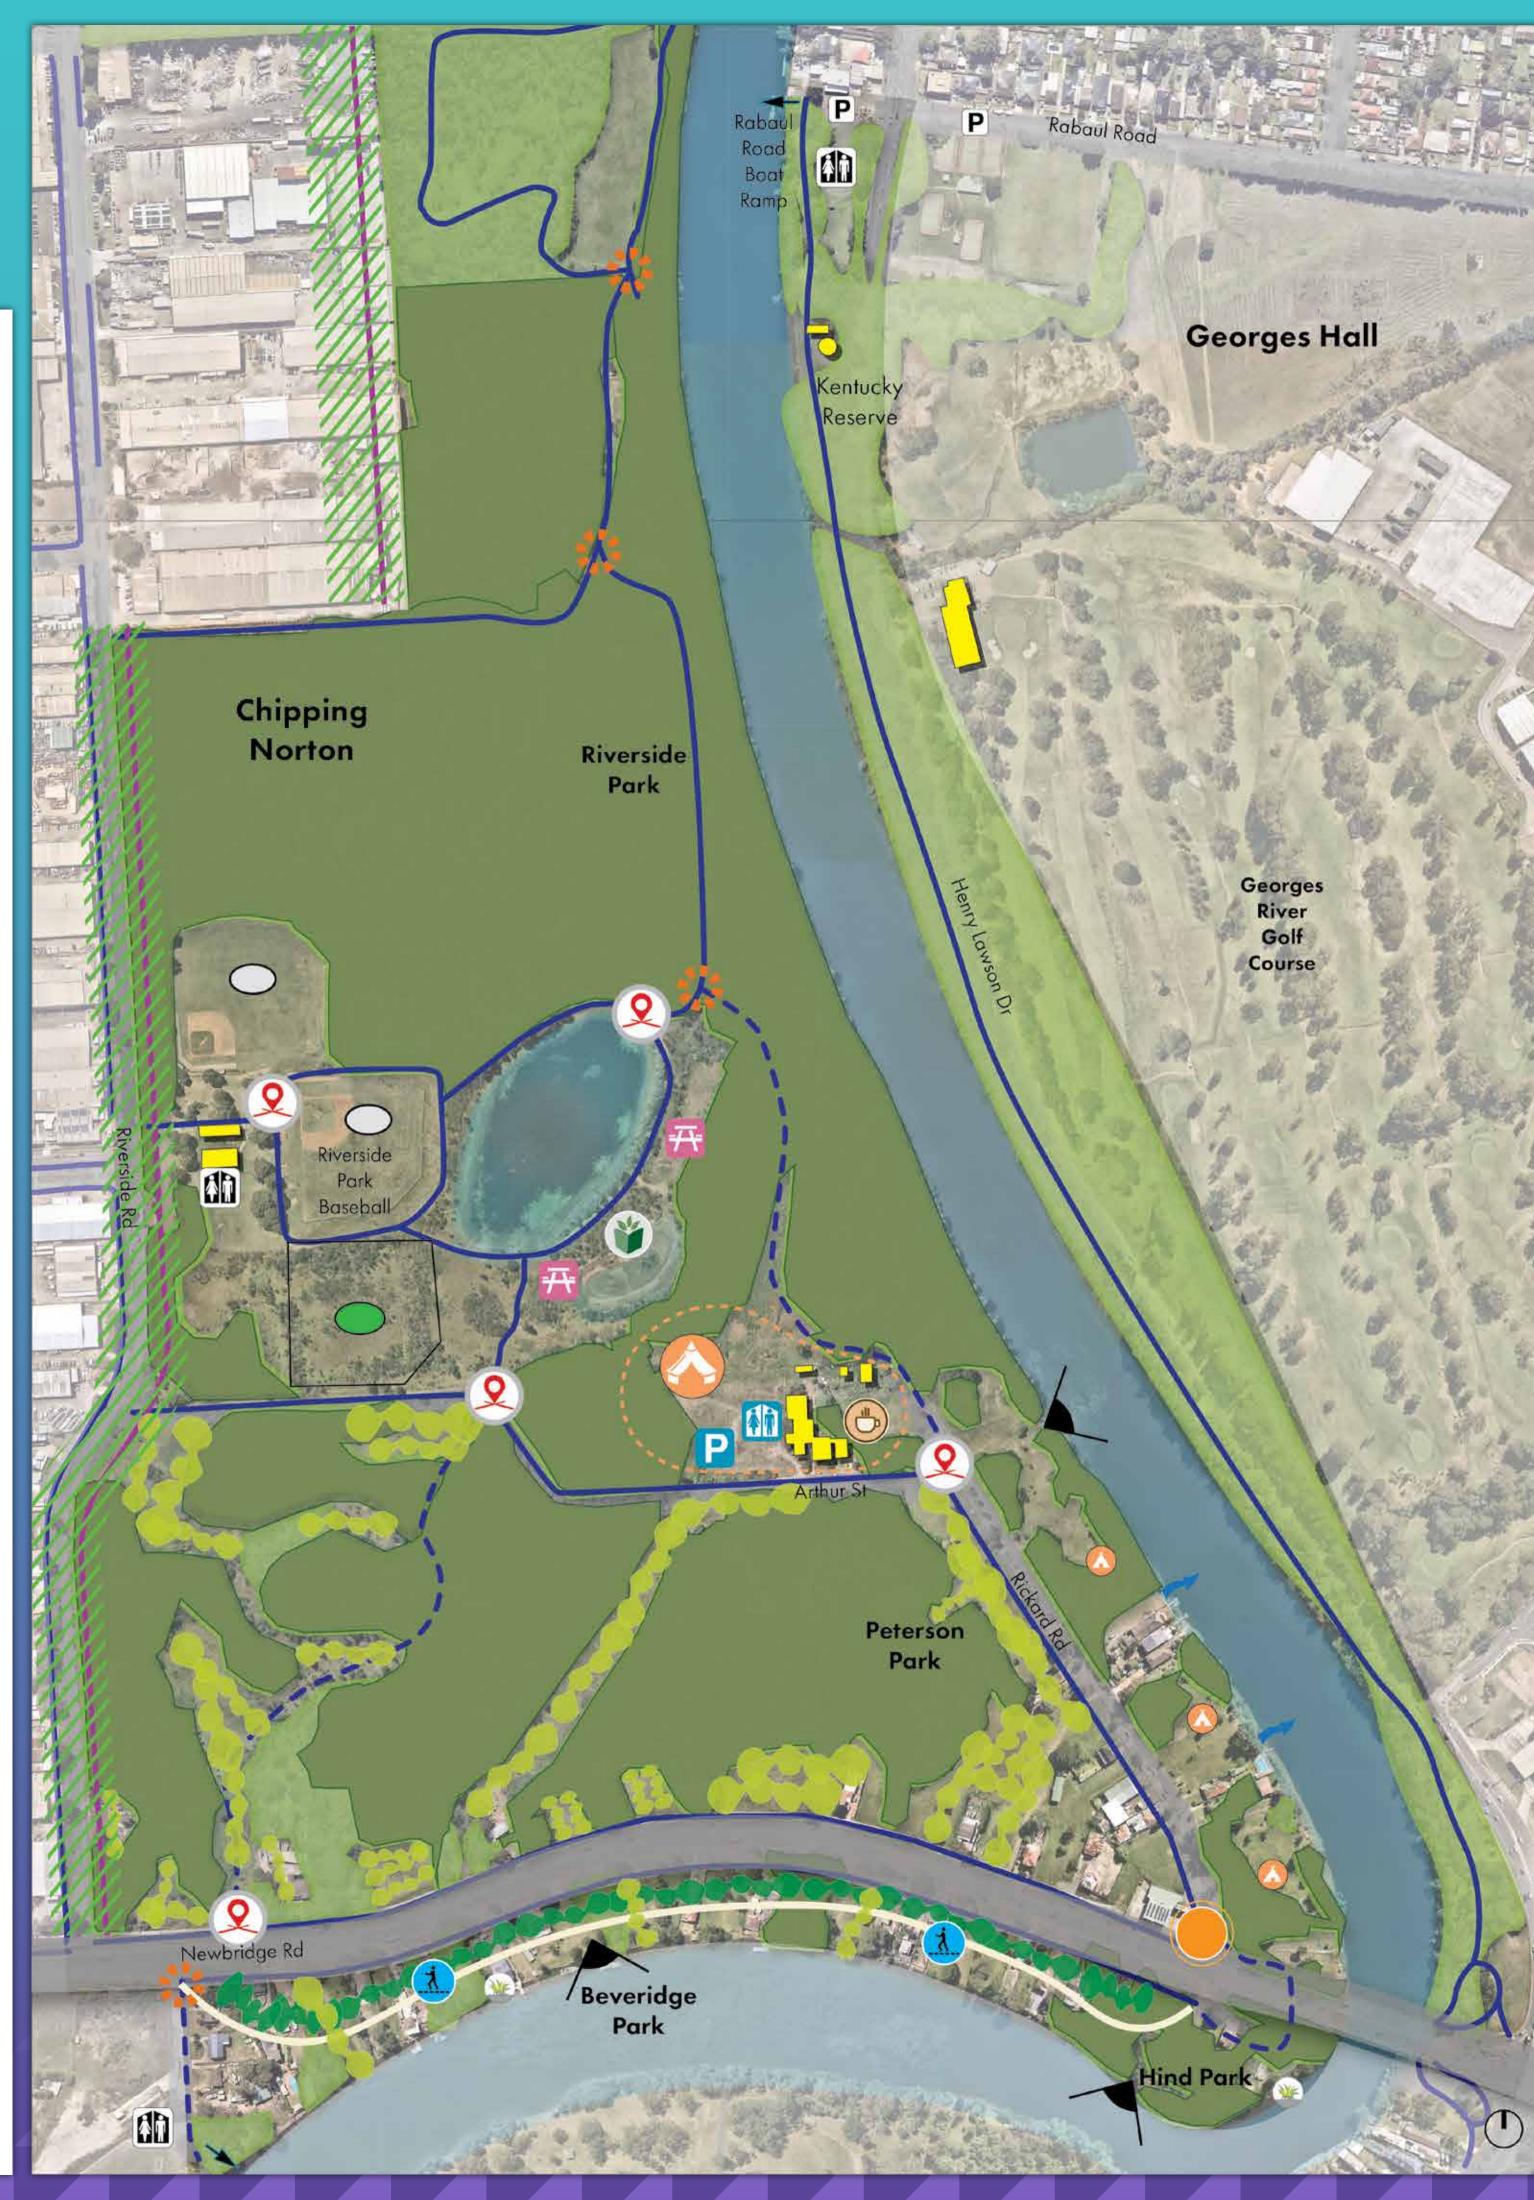

## PRECINCT 4 Riverside Park

## LEGEND | PRECINCT 4

Site Boundary Railway Existing Shared Active Transport Proposed Shared Active Transport Foreshore Walk Proposed Raised Share Path Proposed New Road Water Bodies River Flat Eucalypt Forest Existing Trees and Vegetation Proposed Riparian Trees Revegetation - Street Trees Green 40m Setback Train Station Node Wayfinding

Existing Boat Ramp Existing Soft Water Entry Existing Parking Existing Picnic Area Existing Playground **Existing Community Facility Existing Fitness Circuit** Existing Pedestrian Bridge Existing Multi-purpose Courts

Existing Water-sensitive Urban Design (WSUD)

Gateway Proposed Boat Ramp Proposed Soft Water Entry Proposed Toilets **Existing Toilets** Proposed Parking Proposed Picnic Area Proposed Playground Proposed Community Facility Proposed Fitness Circuit Proposed Pedestrian Bridge Proposed Multi-purpose Courts Multi-purpose Court to be re-located **Existing Sports Field** Proposed Sports Field Sports Field to be re-located Proposed WSUD Existing Community Recreation Facility Religious Activity Proposed Off-Leash Dog Park Existing Buildings within Site Boundary Proposed Picnic with Shelter Proposed Café Heritage Site Indigenous Site River Views Increased Surveillance Environmental Education Flea Markets Kitchen Gardens Maker Space Proposed Event Space **Proposed Camping** 

Proposed Glamping

Kayak Storage

Water Playground

Aboriginal Heritage Marker