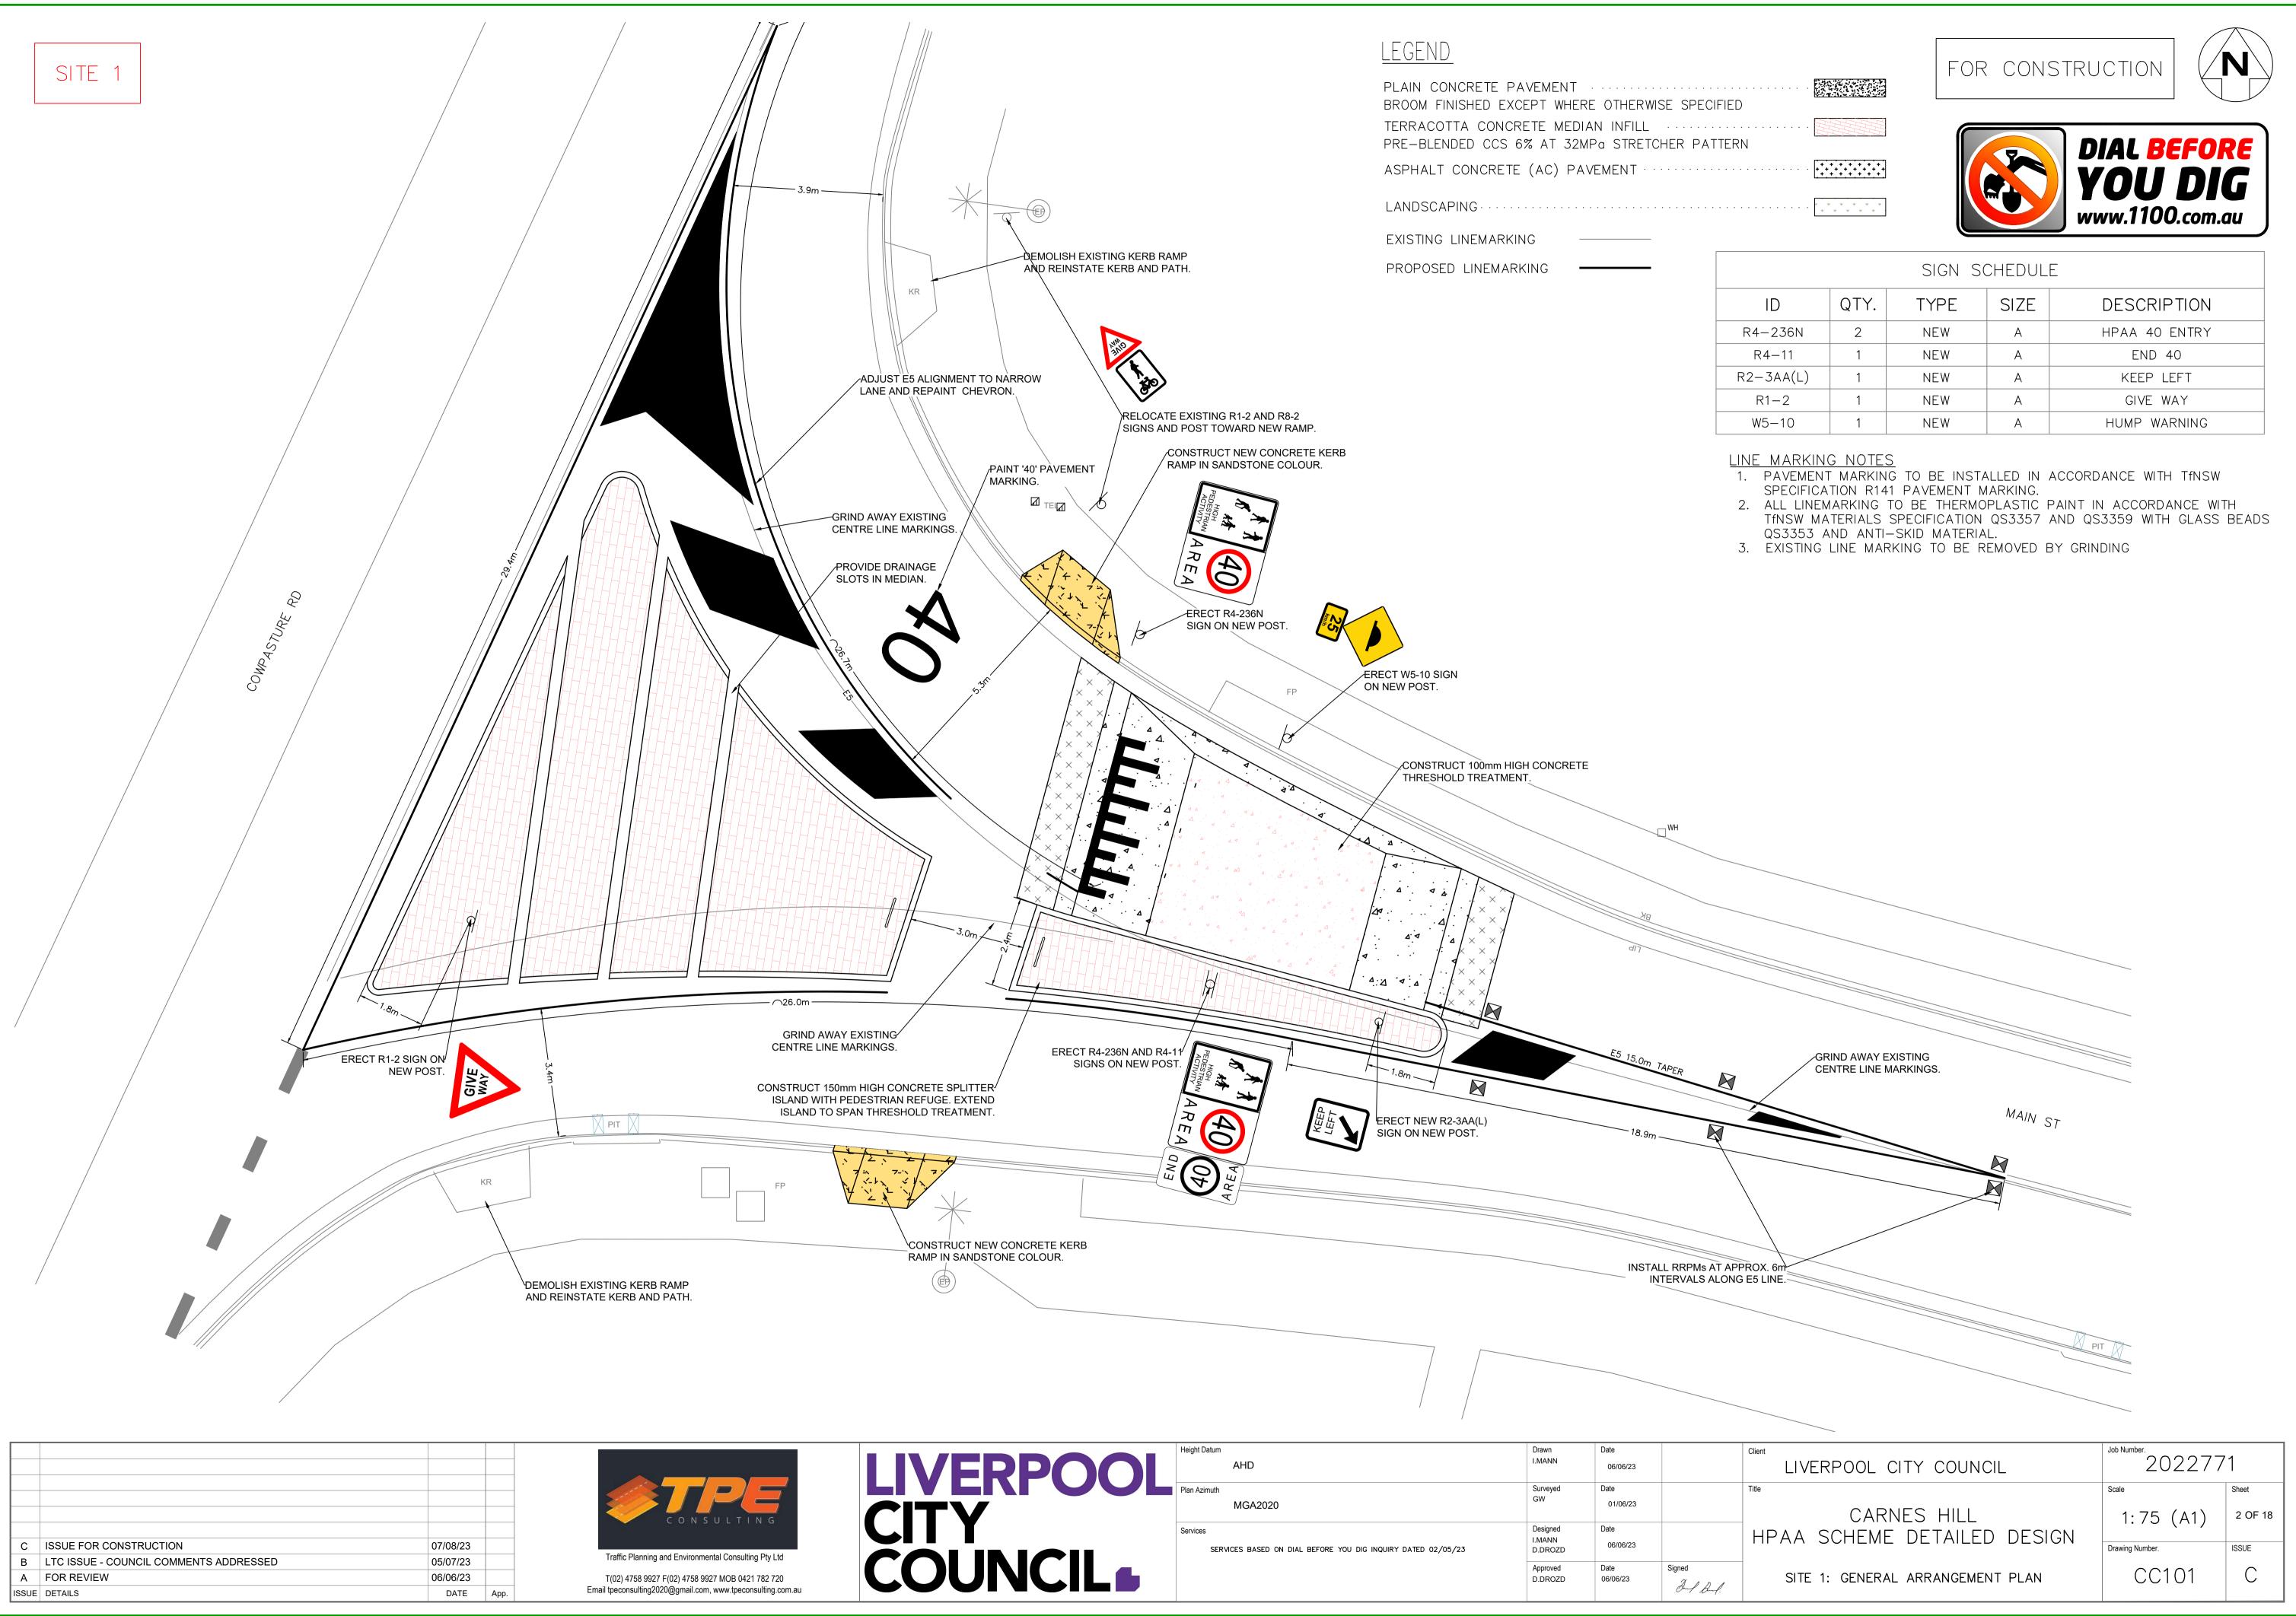

PLAIN CONCRETE PAVEMENT BROOM FINISHED EXCEPT WHERE OTHERWISE SPECIFIED TCHER PATTERN

FOR CONSTRUCTION

| SIGN SCHEDULE |      |      |      |               |  |  |  |  |  |
|---------------|------|------|------|---------------|--|--|--|--|--|
| ID            | QTY. | TYPE | SIZE | DESCRIPTION   |  |  |  |  |  |
| R4-236N       | 1    | NEW  | А    | HPAA 40 ENTRY |  |  |  |  |  |
| W5-10         | 3    | NEW  | А    | HUMP WARNING  |  |  |  |  |  |

## <u>LINE MARKING NOTES</u>

- 1. PAVEMENT MARKING TO BE INSTALLED IN ACCORDANCE WITH TINSW SPECIFICATION R141 PAVEMENT MARKING.
- 2. ALL LINEMARKING TO BE THERMOPLASTIC PAINT IN ACCORDANCE WITH THISW MATERIALS SPECIFICATION QS3357 AND QS3359 WITH GLASS BEADS
- QS3353 AND ANTI-SKID MATERIAL.

  3. EXISTING LINE MARKING TO BE REMOVED BY GRINDING

|                                                                                                                                                                                                                                                                                                                                                                                                                                                                                                                                                                                                                                                                                                                                                                                                                                                                                                                                                                                                                                                                                                                                                                                                                                                                                                                                                                                                                                                                                                                                                                                                                                                                                                                                                                                                                                                                                                                                                                                                                                                                                                                                | ERWISE SPECIFIED                                                                 |                                                                  |
|--------------------------------------------------------------------------------------------------------------------------------------------------------------------------------------------------------------------------------------------------------------------------------------------------------------------------------------------------------------------------------------------------------------------------------------------------------------------------------------------------------------------------------------------------------------------------------------------------------------------------------------------------------------------------------------------------------------------------------------------------------------------------------------------------------------------------------------------------------------------------------------------------------------------------------------------------------------------------------------------------------------------------------------------------------------------------------------------------------------------------------------------------------------------------------------------------------------------------------------------------------------------------------------------------------------------------------------------------------------------------------------------------------------------------------------------------------------------------------------------------------------------------------------------------------------------------------------------------------------------------------------------------------------------------------------------------------------------------------------------------------------------------------------------------------------------------------------------------------------------------------------------------------------------------------------------------------------------------------------------------------------------------------------------------------------------------------------------------------------------------------|----------------------------------------------------------------------------------|------------------------------------------------------------------|
| TERRACOTTA CONCRETE MEDIAN INFI<br>PRE-BLENDED CCS 6% AT 32MPa STR                                                                                                                                                                                                                                                                                                                                                                                                                                                                                                                                                                                                                                                                                                                                                                                                                                                                                                                                                                                                                                                                                                                                                                                                                                                                                                                                                                                                                                                                                                                                                                                                                                                                                                                                                                                                                                                                                                                                                                                                                                                             |                                                                                  |                                                                  |
| ASPHALT CONCRETE (AC) PAVEMENT                                                                                                                                                                                                                                                                                                                                                                                                                                                                                                                                                                                                                                                                                                                                                                                                                                                                                                                                                                                                                                                                                                                                                                                                                                                                                                                                                                                                                                                                                                                                                                                                                                                                                                                                                                                                                                                                                                                                                                                                                                                                                                 |                                                                                  | ******                                                           |
| LANDSCAPING                                                                                                                                                                                                                                                                                                                                                                                                                                                                                                                                                                                                                                                                                                                                                                                                                                                                                                                                                                                                                                                                                                                                                                                                                                                                                                                                                                                                                                                                                                                                                                                                                                                                                                                                                                                                                                                                                                                                                                                                                                                                                                                    |                                                                                  | * * * * * * * * * * * * * * * * * * *                            |
| EXISTING LINEMARKING ——                                                                                                                                                                                                                                                                                                                                                                                                                                                                                                                                                                                                                                                                                                                                                                                                                                                                                                                                                                                                                                                                                                                                                                                                                                                                                                                                                                                                                                                                                                                                                                                                                                                                                                                                                                                                                                                                                                                                                                                                                                                                                                        |                                                                                  |                                                                  |
| RELOCATE R4-4 SIGN TOWARD INTERSECTION.  PROPOSED LINEMARKING CONCRETE PAVEMENT.                                                                                                                                                                                                                                                                                                                                                                                                                                                                                                                                                                                                                                                                                                                                                                                                                                                                                                                                                                                                                                                                                                                                                                                                                                                                                                                                                                                                                                                                                                                                                                                                                                                                                                                                                                                                                                                                                                                                                                                                                                               | _                                                                                |                                                                  |
| DEMOLISH EXISTING KERB RAMP                                                                                                                                                                                                                                                                                                                                                                                                                                                                                                                                                                                                                                                                                                                                                                                                                                                                                                                                                                                                                                                                                                                                                                                                                                                                                                                                                                                                                                                                                                                                                                                                                                                                                                                                                                                                                                                                                                                                                                                                                                                                                                    | ID                                                                               | QTY.                                                             |
| PROVIDE LANDSCAPING TO DETER AND REINSTATE PATH.  CONSTRUCT STRIP DRAIN:  CONS | R4-236N                                                                          | 1                                                                |
| EXTEND CONCRETE PATH TO                                                                                                                                                                                                                                                                                                                                                                                                                                                                                                                                                                                                                                                                                                                                                                                                                                                                                                                                                                                                                                                                                                                                                                                                                                                                                                                                                                                                                                                                                                                                                                                                                                                                                                                                                                                                                                                                                                                                                                                                                                                                                                        | W5-10                                                                            | 3                                                                |
| SERVICE THE CROSSING MOVEMENT.  ERECT W5-10 SIGN ON NEW POST.                                                                                                                                                                                                                                                                                                                                                                                                                                                                                                                                                                                                                                                                                                                                                                                                                                                                                                                                                                                                                                                                                                                                                                                                                                                                                                                                                                                                                                                                                                                                                                                                                                                                                                                                                                                                                                                | LINE MARKING 1  1. PAVEMENT M SPECIFICATIO 2. ALL LINEMAR TINSW MATER QS3353 AND | MARKING TO<br>DN R141 PA<br>RKING TO E<br>RIALS SPE<br>DANTI—SKI |
| ADJOINS THEY PRAIN REPROPERTY OF THE PROPERTY  | 3. EXISTING LIN                                                                  |                                                                  |
| CONSTRUCT CONCRETE RAISED THRESHOLD FLUSH TO TOP OF KERB.  ADJUST KIP LINTEL TO MOUNT STEEL GRATE PROFILE TO MATCH ADJACENT KERB.  PROVIDE LANDSCAPING TO DETER PEDESTRIAN CROSSING MOVEMENT.  EXTEND CONCRETE PATH TO SERVICE THE CROSSING MOVEMENT.  DEMOLISH EXISTING KERB RAMP AND REINSTATE WITH TURFILANDSCAPING.                                                                                                                                                                                                                                                                                                                                                                                                                                                                                                                                                                                                                                                                                                                                                                                                                                                                                                                                                                                                                                                                                                                                                                                                                                                                                                                                                                                                                                                                                                                                                                                                                                                                                                                                                                                                        |                                                                                  |                                                                  |