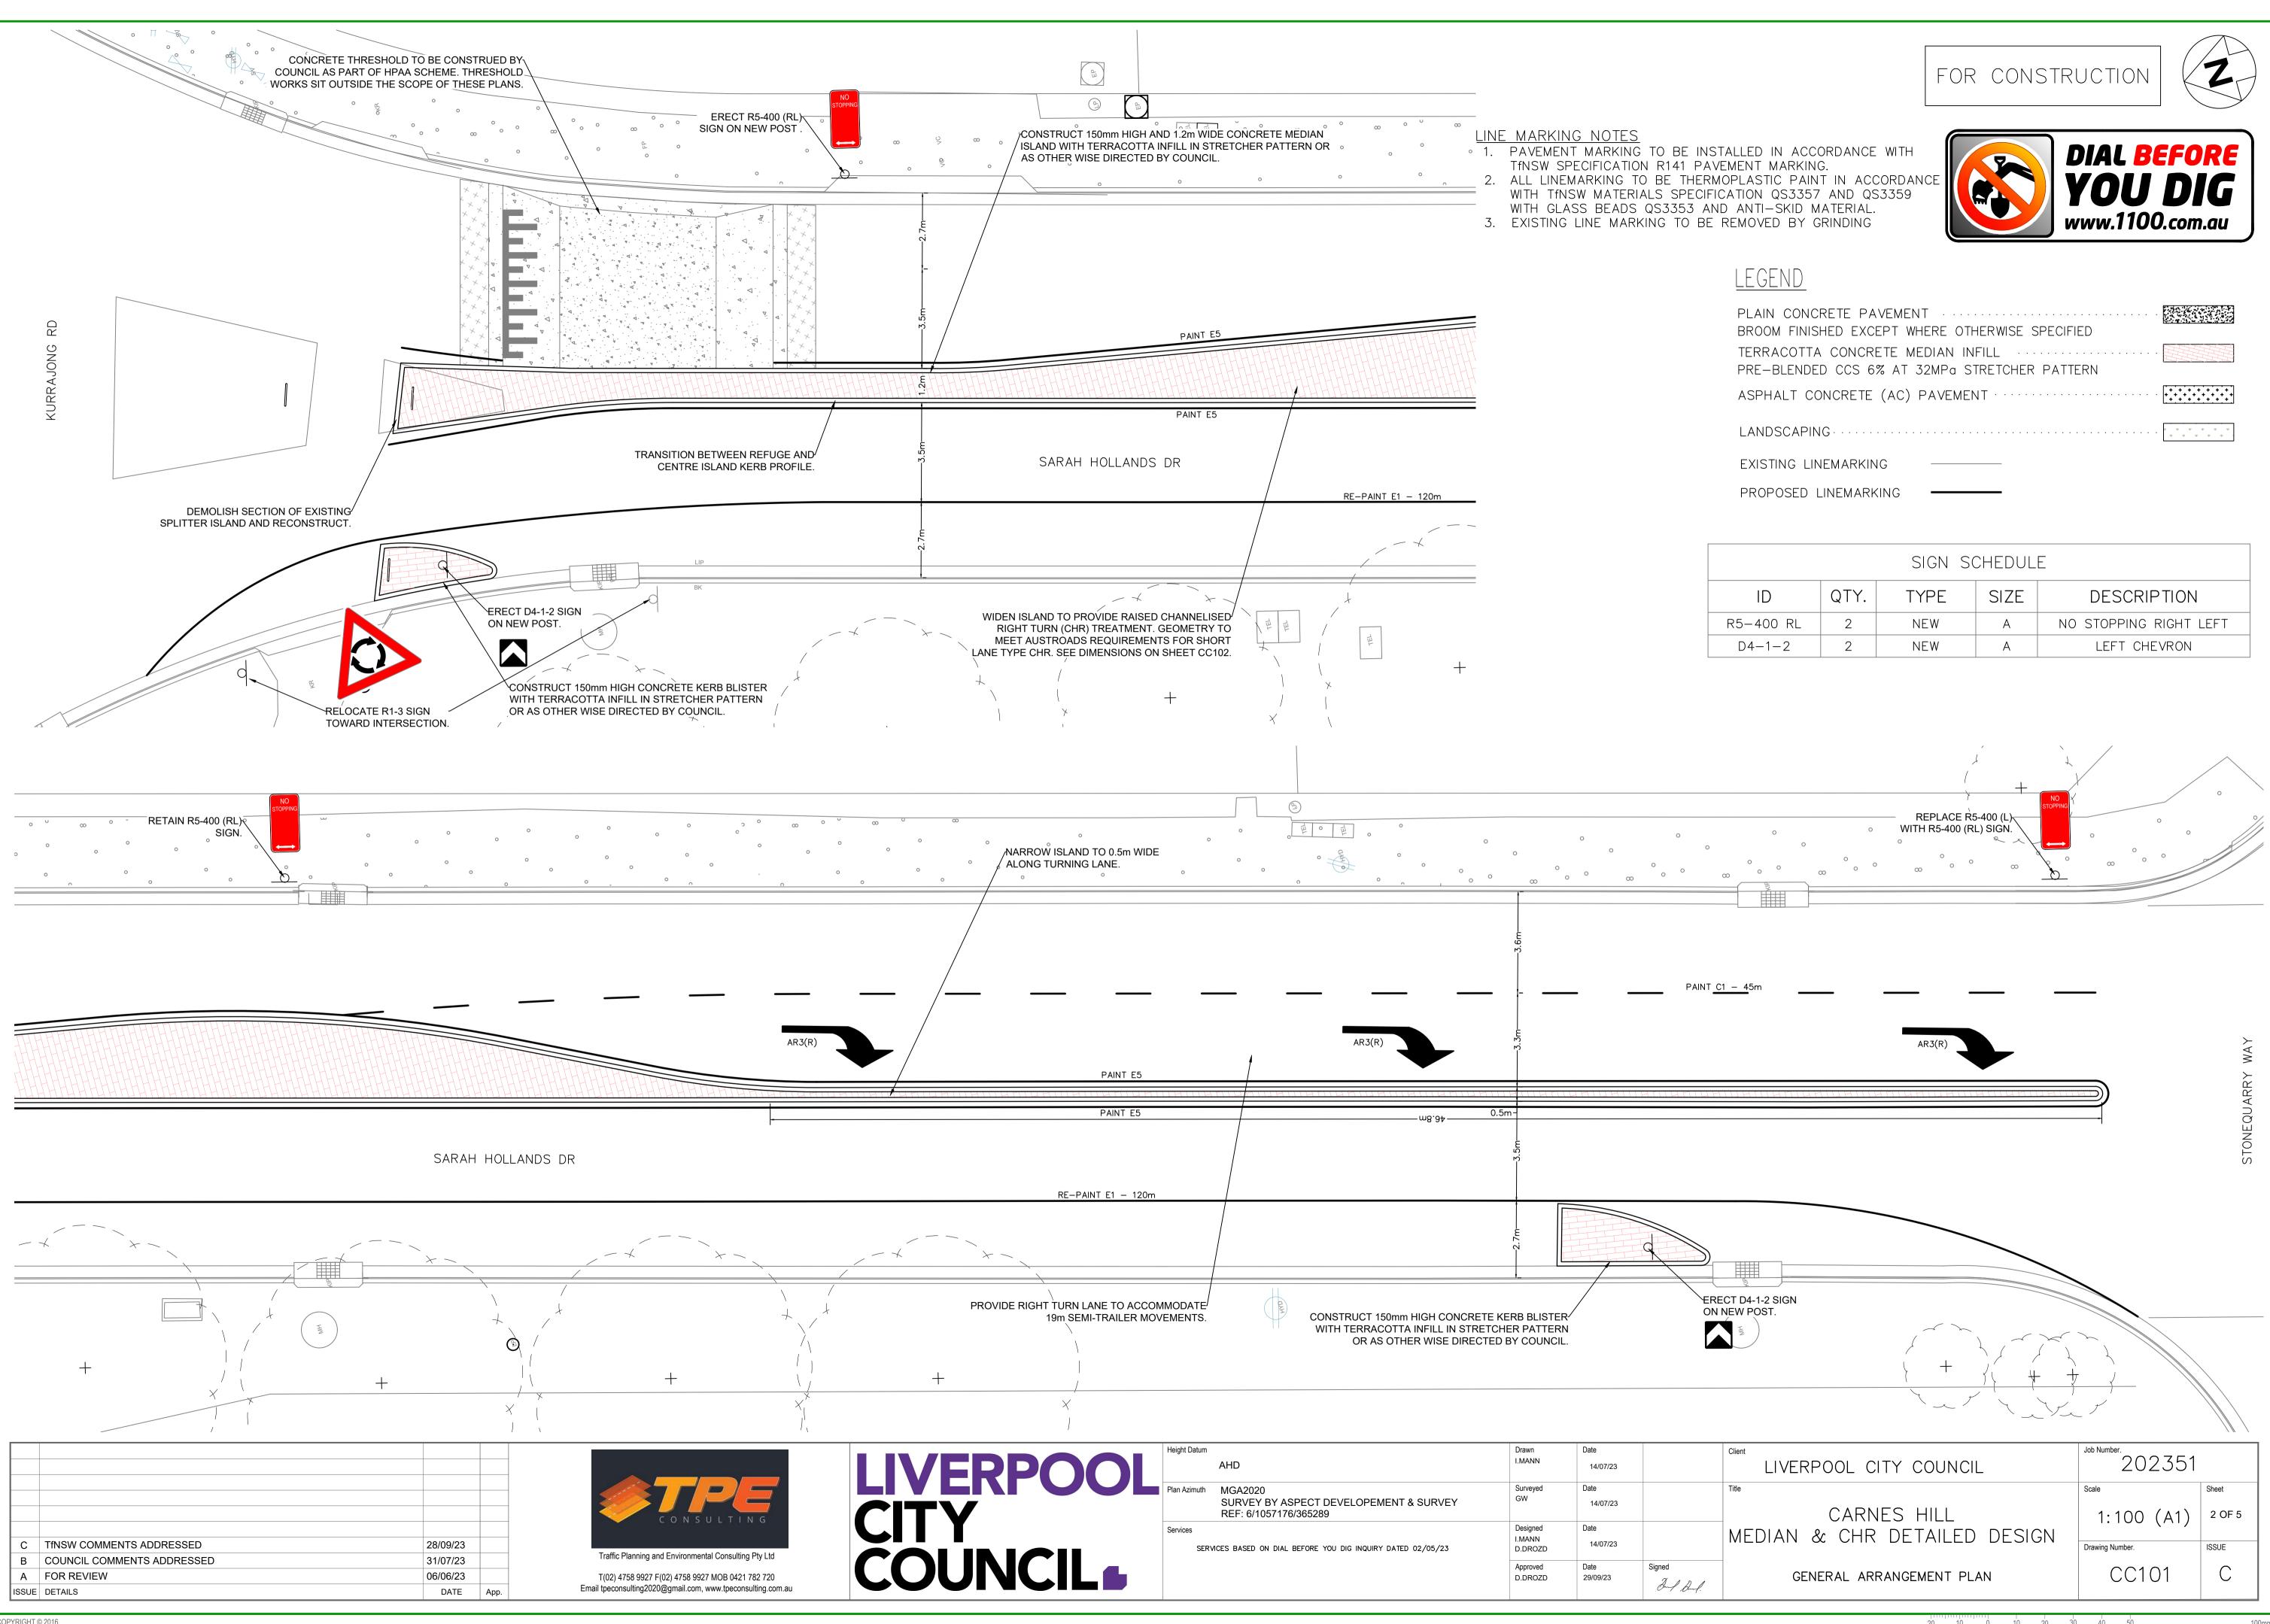

PLAIN CONCRETE PAVEMENT BROOM FINISHED EXCEPT WHERE OTHERWISE SPECIFIED TCHER PATTERN

FOR CONSTRUCTION

| SIGN SCHEDULE |      |      |      |               |  |  |  |  |  |
|---------------|------|------|------|---------------|--|--|--|--|--|
| ID            | QTY. | TYPE | SIZE | DESCRIPTION   |  |  |  |  |  |
| R4-236N       | 1    | NEW  | А    | HPAA 40 ENTRY |  |  |  |  |  |
| W5-10         | 3    | NEW  | А    | HUMP WARNING  |  |  |  |  |  |

## <u>LINE MARKING NOTES</u>

- 1. PAVEMENT MARKING TO BE INSTALLED IN ACCORDANCE WITH TINSW SPECIFICATION R141 PAVEMENT MARKING.
- 2. ALL LINEMARKING TO BE THERMOPLASTIC PAINT IN ACCORDANCE WITH THISW MATERIALS SPECIFICATION QS3357 AND QS3359 WITH GLASS BEADS
- QS3353 AND ANTI-SKID MATERIAL.

  3. EXISTING LINE MARKING TO BE REMOVED BY GRINDING

|                                                                                                                                                                                                                                                                                                                                                                                                                                                                                                                                                                                                                                                                                                                                                                                                                                                                                                                                                                                                                                                                                                                                                                                                                                                                                                                                                                                                                                                                                                                                                                                                                                                                                                                                                                                                                                                                                                                                                                                                                                                                                                                                | ERWISE SPECIFIED                                                                 |                                                                  |
|--------------------------------------------------------------------------------------------------------------------------------------------------------------------------------------------------------------------------------------------------------------------------------------------------------------------------------------------------------------------------------------------------------------------------------------------------------------------------------------------------------------------------------------------------------------------------------------------------------------------------------------------------------------------------------------------------------------------------------------------------------------------------------------------------------------------------------------------------------------------------------------------------------------------------------------------------------------------------------------------------------------------------------------------------------------------------------------------------------------------------------------------------------------------------------------------------------------------------------------------------------------------------------------------------------------------------------------------------------------------------------------------------------------------------------------------------------------------------------------------------------------------------------------------------------------------------------------------------------------------------------------------------------------------------------------------------------------------------------------------------------------------------------------------------------------------------------------------------------------------------------------------------------------------------------------------------------------------------------------------------------------------------------------------------------------------------------------------------------------------------------|----------------------------------------------------------------------------------|------------------------------------------------------------------|
| TERRACOTTA CONCRETE MEDIAN INFI<br>PRE-BLENDED CCS 6% AT 32MPa STR                                                                                                                                                                                                                                                                                                                                                                                                                                                                                                                                                                                                                                                                                                                                                                                                                                                                                                                                                                                                                                                                                                                                                                                                                                                                                                                                                                                                                                                                                                                                                                                                                                                                                                                                                                                                                                                                                                                                                                                                                                                             |                                                                                  |                                                                  |
| ASPHALT CONCRETE (AC) PAVEMENT                                                                                                                                                                                                                                                                                                                                                                                                                                                                                                                                                                                                                                                                                                                                                                                                                                                                                                                                                                                                                                                                                                                                                                                                                                                                                                                                                                                                                                                                                                                                                                                                                                                                                                                                                                                                                                                                                                                                                                                                                                                                                                 |                                                                                  | ******                                                           |
| LANDSCAPING                                                                                                                                                                                                                                                                                                                                                                                                                                                                                                                                                                                                                                                                                                                                                                                                                                                                                                                                                                                                                                                                                                                                                                                                                                                                                                                                                                                                                                                                                                                                                                                                                                                                                                                                                                                                                                                                                                                                                                                                                                                                                                                    |                                                                                  | * * * * * * * * * * * * * * * * * * *                            |
| EXISTING LINEMARKING ——                                                                                                                                                                                                                                                                                                                                                                                                                                                                                                                                                                                                                                                                                                                                                                                                                                                                                                                                                                                                                                                                                                                                                                                                                                                                                                                                                                                                                                                                                                                                                                                                                                                                                                                                                                                                                                                                                                                                                                                                                                                                                                        |                                                                                  |                                                                  |
| RELOCATE R4-4 SIGN TOWARD INTERSECTION.  PROPOSED LINEMARKING CONCRETE PAVEMENT.                                                                                                                                                                                                                                                                                                                                                                                                                                                                                                                                                                                                                                                                                                                                                                                                                                                                                                                                                                                                                                                                                                                                                                                                                                                                                                                                                                                                                                                                                                                                                                                                                                                                                                                                                                                                                                                                                                                                                                                                                                               | _                                                                                |                                                                  |
| DEMOLISH EXISTING KERB RAMP                                                                                                                                                                                                                                                                                                                                                                                                                                                                                                                                                                                                                                                                                                                                                                                                                                                                                                                                                                                                                                                                                                                                                                                                                                                                                                                                                                                                                                                                                                                                                                                                                                                                                                                                                                                                                                                                                                                                                                                                                                                                                                    | ID                                                                               | QTY.                                                             |
| PROVIDE LANDSCAPING TO DETER AND REINSTATE PATH.  CONSTRUCT STRIP DRAIN:  CONS | R4-236N                                                                          | 1                                                                |
| EXTEND CONCRETE PATH TO                                                                                                                                                                                                                                                                                                                                                                                                                                                                                                                                                                                                                                                                                                                                                                                                                                                                                                                                                                                                                                                                                                                                                                                                                                                                                                                                                                                                                                                                                                                                                                                                                                                                                                                                                                                                                                                                                                                                                                                                                                                                                                        | W5-10                                                                            | 3                                                                |
| SERVICE THE CROSSING MOVEMENT.  ERECT W5-10 SIGN ON NEW POST.                                                                                                                                                                                                                                                                                                                                                                                                                                                                                                                                                                                                                                                                                                                                                                                                                                                                                                                                                                                                                                                                                                                                                                                                                                                                                                                                                                                                                                                                                                                                                                                                                                                                                                                                                                                                                                                | LINE MARKING 1  1. PAVEMENT M SPECIFICATIO 2. ALL LINEMAR TINSW MATER QS3353 AND | MARKING TO<br>DN R141 PA<br>RKING TO E<br>RIALS SPE<br>DANTI—SKI |
| ADJOINS THEY PRAIN REPROPERTY OF THE PROPERTY  | 3. EXISTING LIN                                                                  |                                                                  |
| CONSTRUCT CONCRETE RAISED THRESHOLD FLUSH TO TOP OF KERB.  ADJUST KIP LINTEL TO MOUNT STEEL GRATE PROFILE TO MATCH ADJACENT KERB.  PROVIDE LANDSCAPING TO DETER PEDESTRIAN CROSSING MOVEMENT.  EXTEND CONCRETE PATH TO SERVICE THE CROSSING MOVEMENT.  DEMOLISH EXISTING KERB RAMP AND REINSTATE WITH TURFILANDSCAPING.                                                                                                                                                                                                                                                                                                                                                                                                                                                                                                                                                                                                                                                                                                                                                                                                                                                                                                                                                                                                                                                                                                                                                                                                                                                                                                                                                                                                                                                                                                                                                                                                                                                                                                                                                                                                        |                                                                                  |                                                                  |