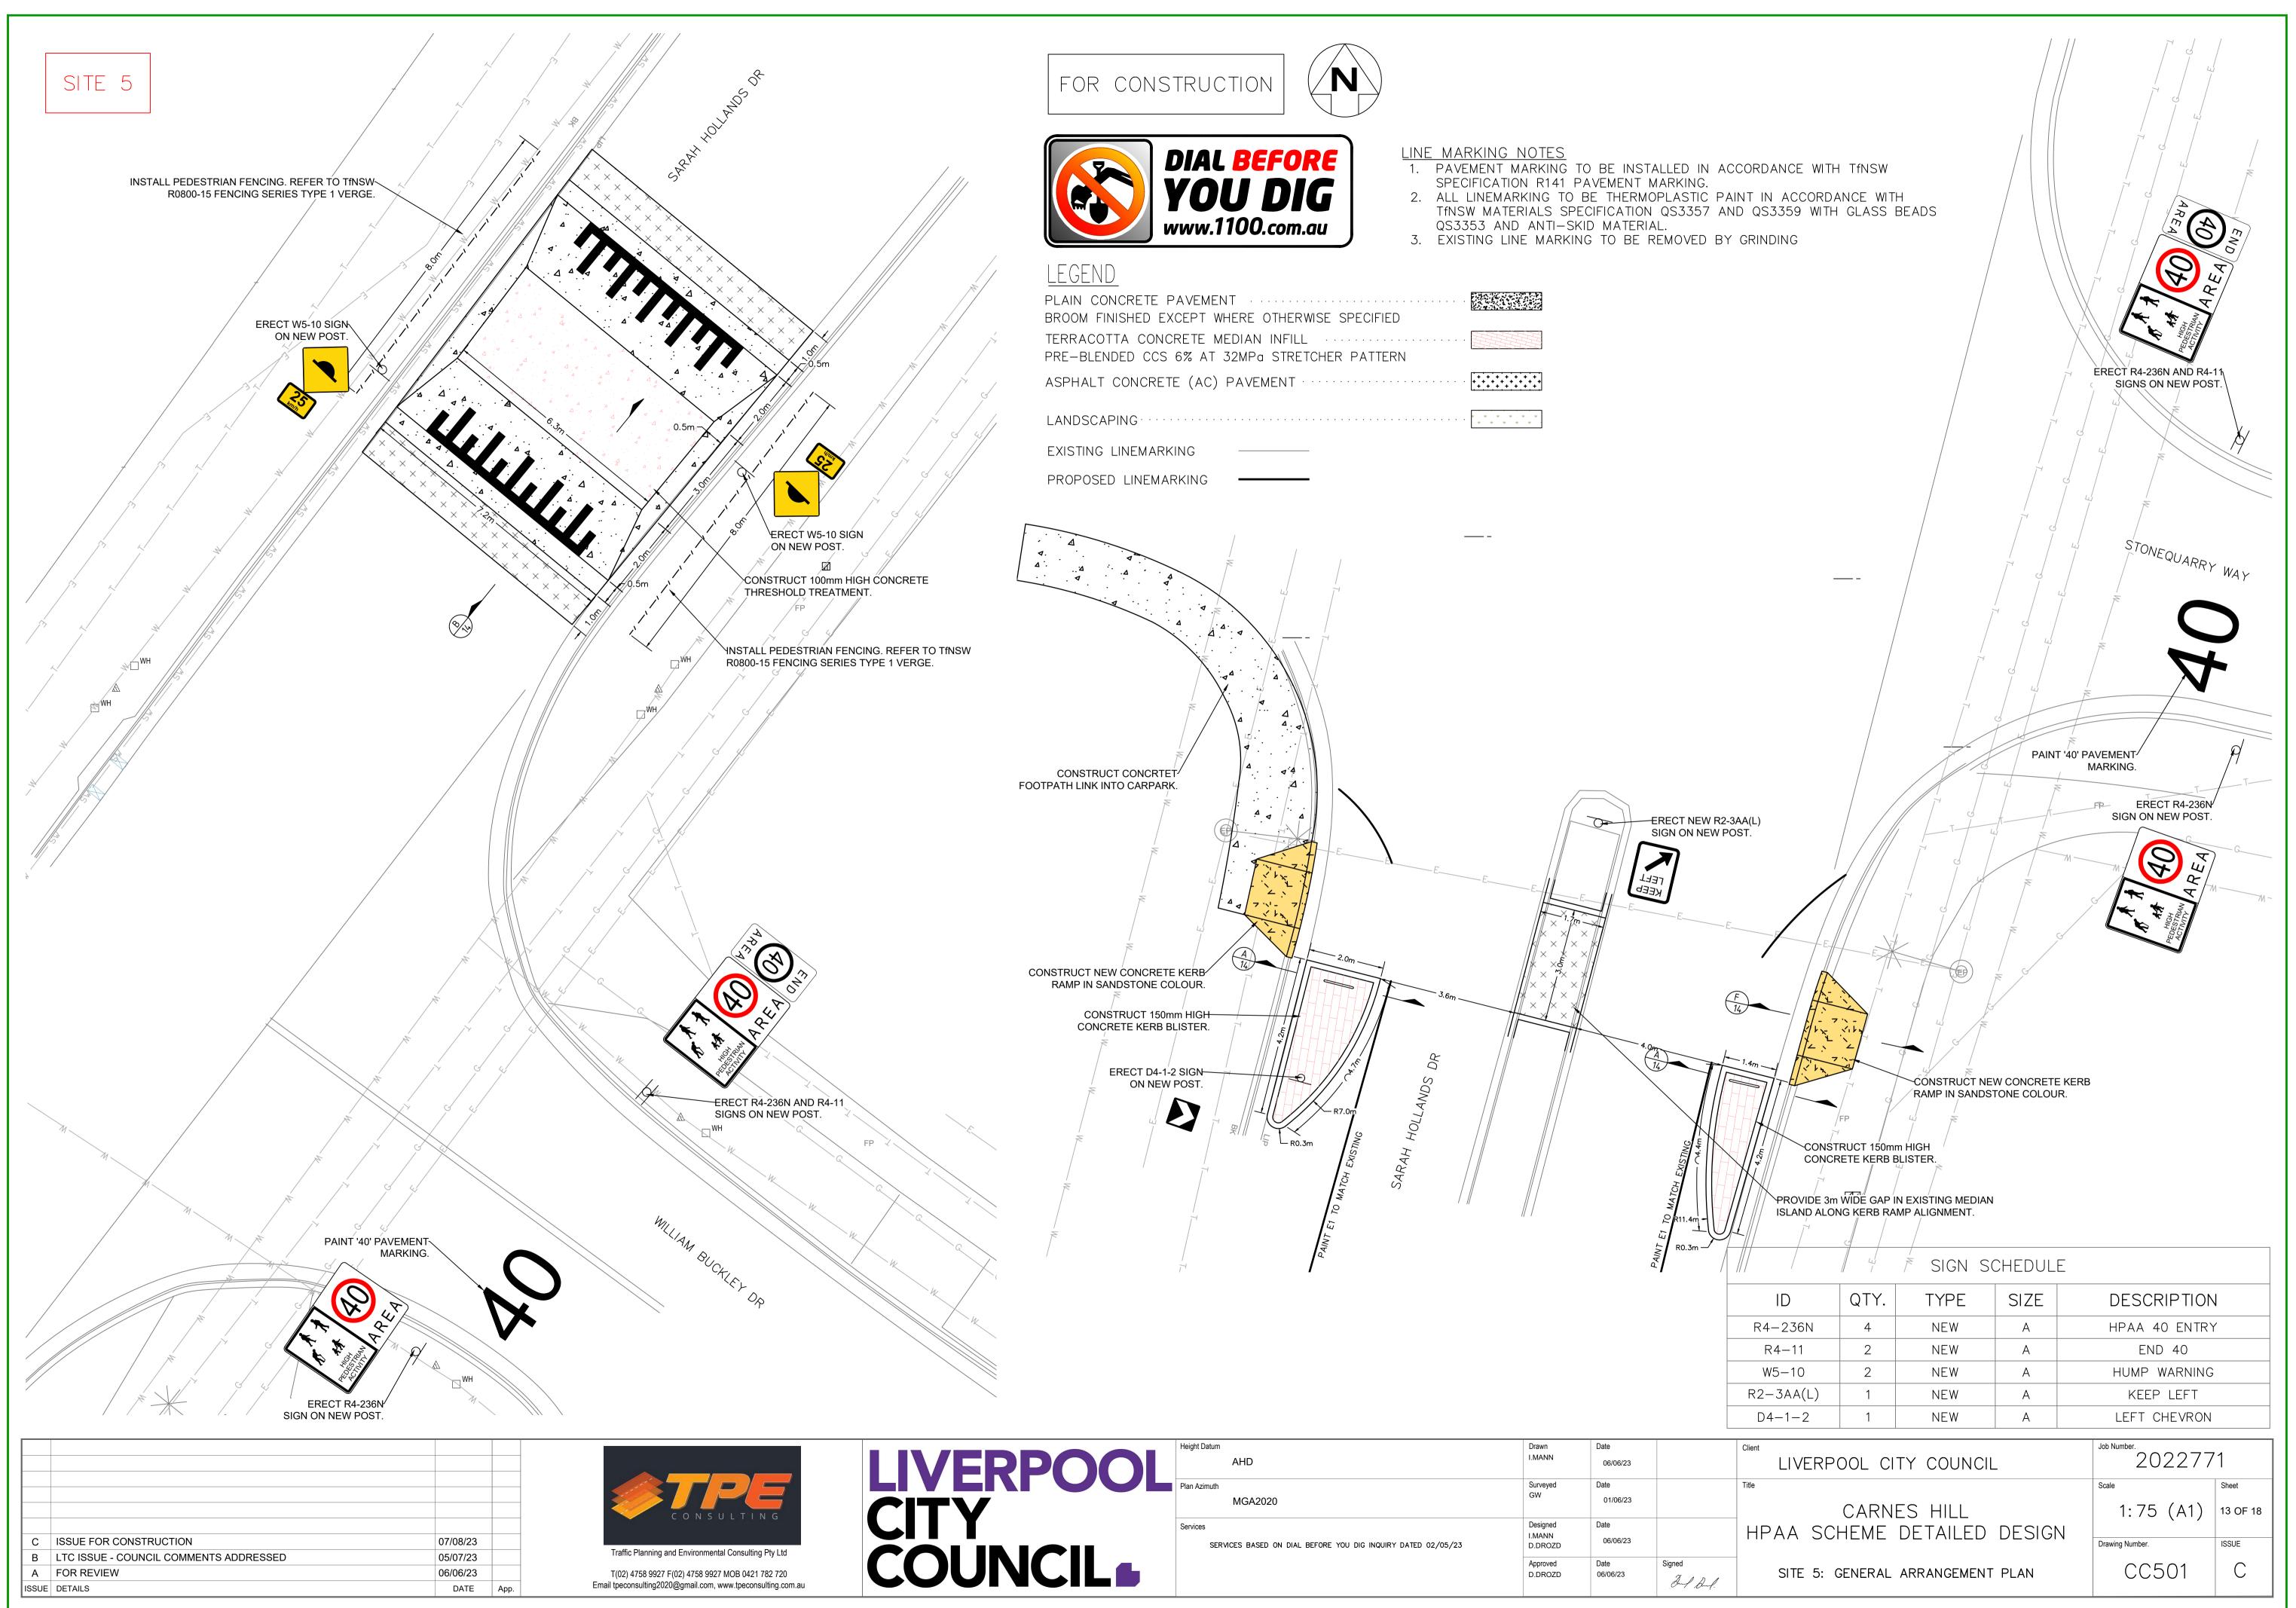

PLAIN CONCRETE PAVEMENT BROOM FINISHED EXCEPT WHERE OTHERWISE SPECIFIED TCHER PATTERN

FOR CONSTRUCTION

| SIGN SCHEDULE |      |      |      |               |  |  |  |  |  |
|---------------|------|------|------|---------------|--|--|--|--|--|
| ID            | QTY. | TYPE | SIZE | DESCRIPTION   |  |  |  |  |  |
| R4-236N       | 1    | NEW  | А    | HPAA 40 ENTRY |  |  |  |  |  |
| W5-10         | 3    | NEW  | А    | HUMP WARNING  |  |  |  |  |  |

## <u>LINE MARKING NOTES</u>

- 1. PAVEMENT MARKING TO BE INSTALLED IN ACCORDANCE WITH TINSW SPECIFICATION R141 PAVEMENT MARKING.
- 2. ALL LINEMARKING TO BE THERMOPLASTIC PAINT IN ACCORDANCE WITH THISW MATERIALS SPECIFICATION QS3357 AND QS3359 WITH GLASS BEADS
- QS3353 AND ANTI-SKID MATERIAL.

  3. EXISTING LINE MARKING TO BE REMOVED BY GRINDING

|                                                                                                                                                                                                                                                                                                                                                                                                                                                                                                                                                                                                                                                                                                                                                                                                                                                                                                                                                                                                                                                                                                                                                                                                                                                                                                                                                                                                                                                                                                                                                                                                                                                                                                                                                                                                                                                                                                                                                                                                                                                                                                                                | ERWISE SPECIFIED                                                                 |                                                                  |
|--------------------------------------------------------------------------------------------------------------------------------------------------------------------------------------------------------------------------------------------------------------------------------------------------------------------------------------------------------------------------------------------------------------------------------------------------------------------------------------------------------------------------------------------------------------------------------------------------------------------------------------------------------------------------------------------------------------------------------------------------------------------------------------------------------------------------------------------------------------------------------------------------------------------------------------------------------------------------------------------------------------------------------------------------------------------------------------------------------------------------------------------------------------------------------------------------------------------------------------------------------------------------------------------------------------------------------------------------------------------------------------------------------------------------------------------------------------------------------------------------------------------------------------------------------------------------------------------------------------------------------------------------------------------------------------------------------------------------------------------------------------------------------------------------------------------------------------------------------------------------------------------------------------------------------------------------------------------------------------------------------------------------------------------------------------------------------------------------------------------------------|----------------------------------------------------------------------------------|------------------------------------------------------------------|
| TERRACOTTA CONCRETE MEDIAN INFI<br>PRE-BLENDED CCS 6% AT 32MPa STR                                                                                                                                                                                                                                                                                                                                                                                                                                                                                                                                                                                                                                                                                                                                                                                                                                                                                                                                                                                                                                                                                                                                                                                                                                                                                                                                                                                                                                                                                                                                                                                                                                                                                                                                                                                                                                                                                                                                                                                                                                                             |                                                                                  |                                                                  |
| ASPHALT CONCRETE (AC) PAVEMENT                                                                                                                                                                                                                                                                                                                                                                                                                                                                                                                                                                                                                                                                                                                                                                                                                                                                                                                                                                                                                                                                                                                                                                                                                                                                                                                                                                                                                                                                                                                                                                                                                                                                                                                                                                                                                                                                                                                                                                                                                                                                                                 |                                                                                  | ******                                                           |
| LANDSCAPING                                                                                                                                                                                                                                                                                                                                                                                                                                                                                                                                                                                                                                                                                                                                                                                                                                                                                                                                                                                                                                                                                                                                                                                                                                                                                                                                                                                                                                                                                                                                                                                                                                                                                                                                                                                                                                                                                                                                                                                                                                                                                                                    |                                                                                  | * * * * * * * * * * * * * * * * * * *                            |
| EXISTING LINEMARKING ——                                                                                                                                                                                                                                                                                                                                                                                                                                                                                                                                                                                                                                                                                                                                                                                                                                                                                                                                                                                                                                                                                                                                                                                                                                                                                                                                                                                                                                                                                                                                                                                                                                                                                                                                                                                                                                                                                                                                                                                                                                                                                                        |                                                                                  |                                                                  |
| RELOCATE R4-4 SIGN TOWARD INTERSECTION.  PROPOSED LINEMARKING CONCRETE PAVEMENT.                                                                                                                                                                                                                                                                                                                                                                                                                                                                                                                                                                                                                                                                                                                                                                                                                                                                                                                                                                                                                                                                                                                                                                                                                                                                                                                                                                                                                                                                                                                                                                                                                                                                                                                                                                                                                                                                                                                                                                                                                                               | _                                                                                |                                                                  |
| DEMOLISH EXISTING KERB RAMP                                                                                                                                                                                                                                                                                                                                                                                                                                                                                                                                                                                                                                                                                                                                                                                                                                                                                                                                                                                                                                                                                                                                                                                                                                                                                                                                                                                                                                                                                                                                                                                                                                                                                                                                                                                                                                                                                                                                                                                                                                                                                                    | ID                                                                               | QTY.                                                             |
| PROVIDE LANDSCAPING TO DETER AND REINSTATE PATH.  CONSTRUCT STRIP DRAIN:  CONS | R4-236N                                                                          | 1                                                                |
| EXTEND CONCRETE PATH TO                                                                                                                                                                                                                                                                                                                                                                                                                                                                                                                                                                                                                                                                                                                                                                                                                                                                                                                                                                                                                                                                                                                                                                                                                                                                                                                                                                                                                                                                                                                                                                                                                                                                                                                                                                                                                                                                                                                                                                                                                                                                                                        | W5-10                                                                            | 3                                                                |
| SERVICE THE CROSSING MOVEMENT.  ERECT W5-10 SIGN ON NEW POST.                                                                                                                                                                                                                                                                                                                                                                                                                                                                                                                                                                                                                                                                                                                                                                                                                                                                                                                                                                                                                                                                                                                                                                                                                                                                                                                                                                                                                                                                                                                                                                                                                                                                                                                                                                                                                                                | LINE MARKING 1  1. PAVEMENT M SPECIFICATIO 2. ALL LINEMAR TINSW MATER QS3353 AND | MARKING TO<br>DN R141 PA<br>RKING TO E<br>RIALS SPE<br>DANTI—SKI |
| ADJOINS THEY PRAIN REPROPERTY OF THE PROPERTY  | 3. EXISTING LIN                                                                  |                                                                  |
| CONSTRUCT CONCRETE RAISED THRESHOLD FLUSH TO TOP OF KERB.  ADJUST KIP LINTEL TO MOUNT STEEL GRATE PROFILE TO MATCH ADJACENT KERB.  PROVIDE LANDSCAPING TO DETER PEDESTRIAN CROSSING MOVEMENT.  EXTEND CONCRETE PATH TO SERVICE THE CROSSING MOVEMENT.  DEMOLISH EXISTING KERB RAMP AND REINSTATE WITH TURFILANDSCAPING.                                                                                                                                                                                                                                                                                                                                                                                                                                                                                                                                                                                                                                                                                                                                                                                                                                                                                                                                                                                                                                                                                                                                                                                                                                                                                                                                                                                                                                                                                                                                                                                                                                                                                                                                                                                                        |                                                                                  |                                                                  |