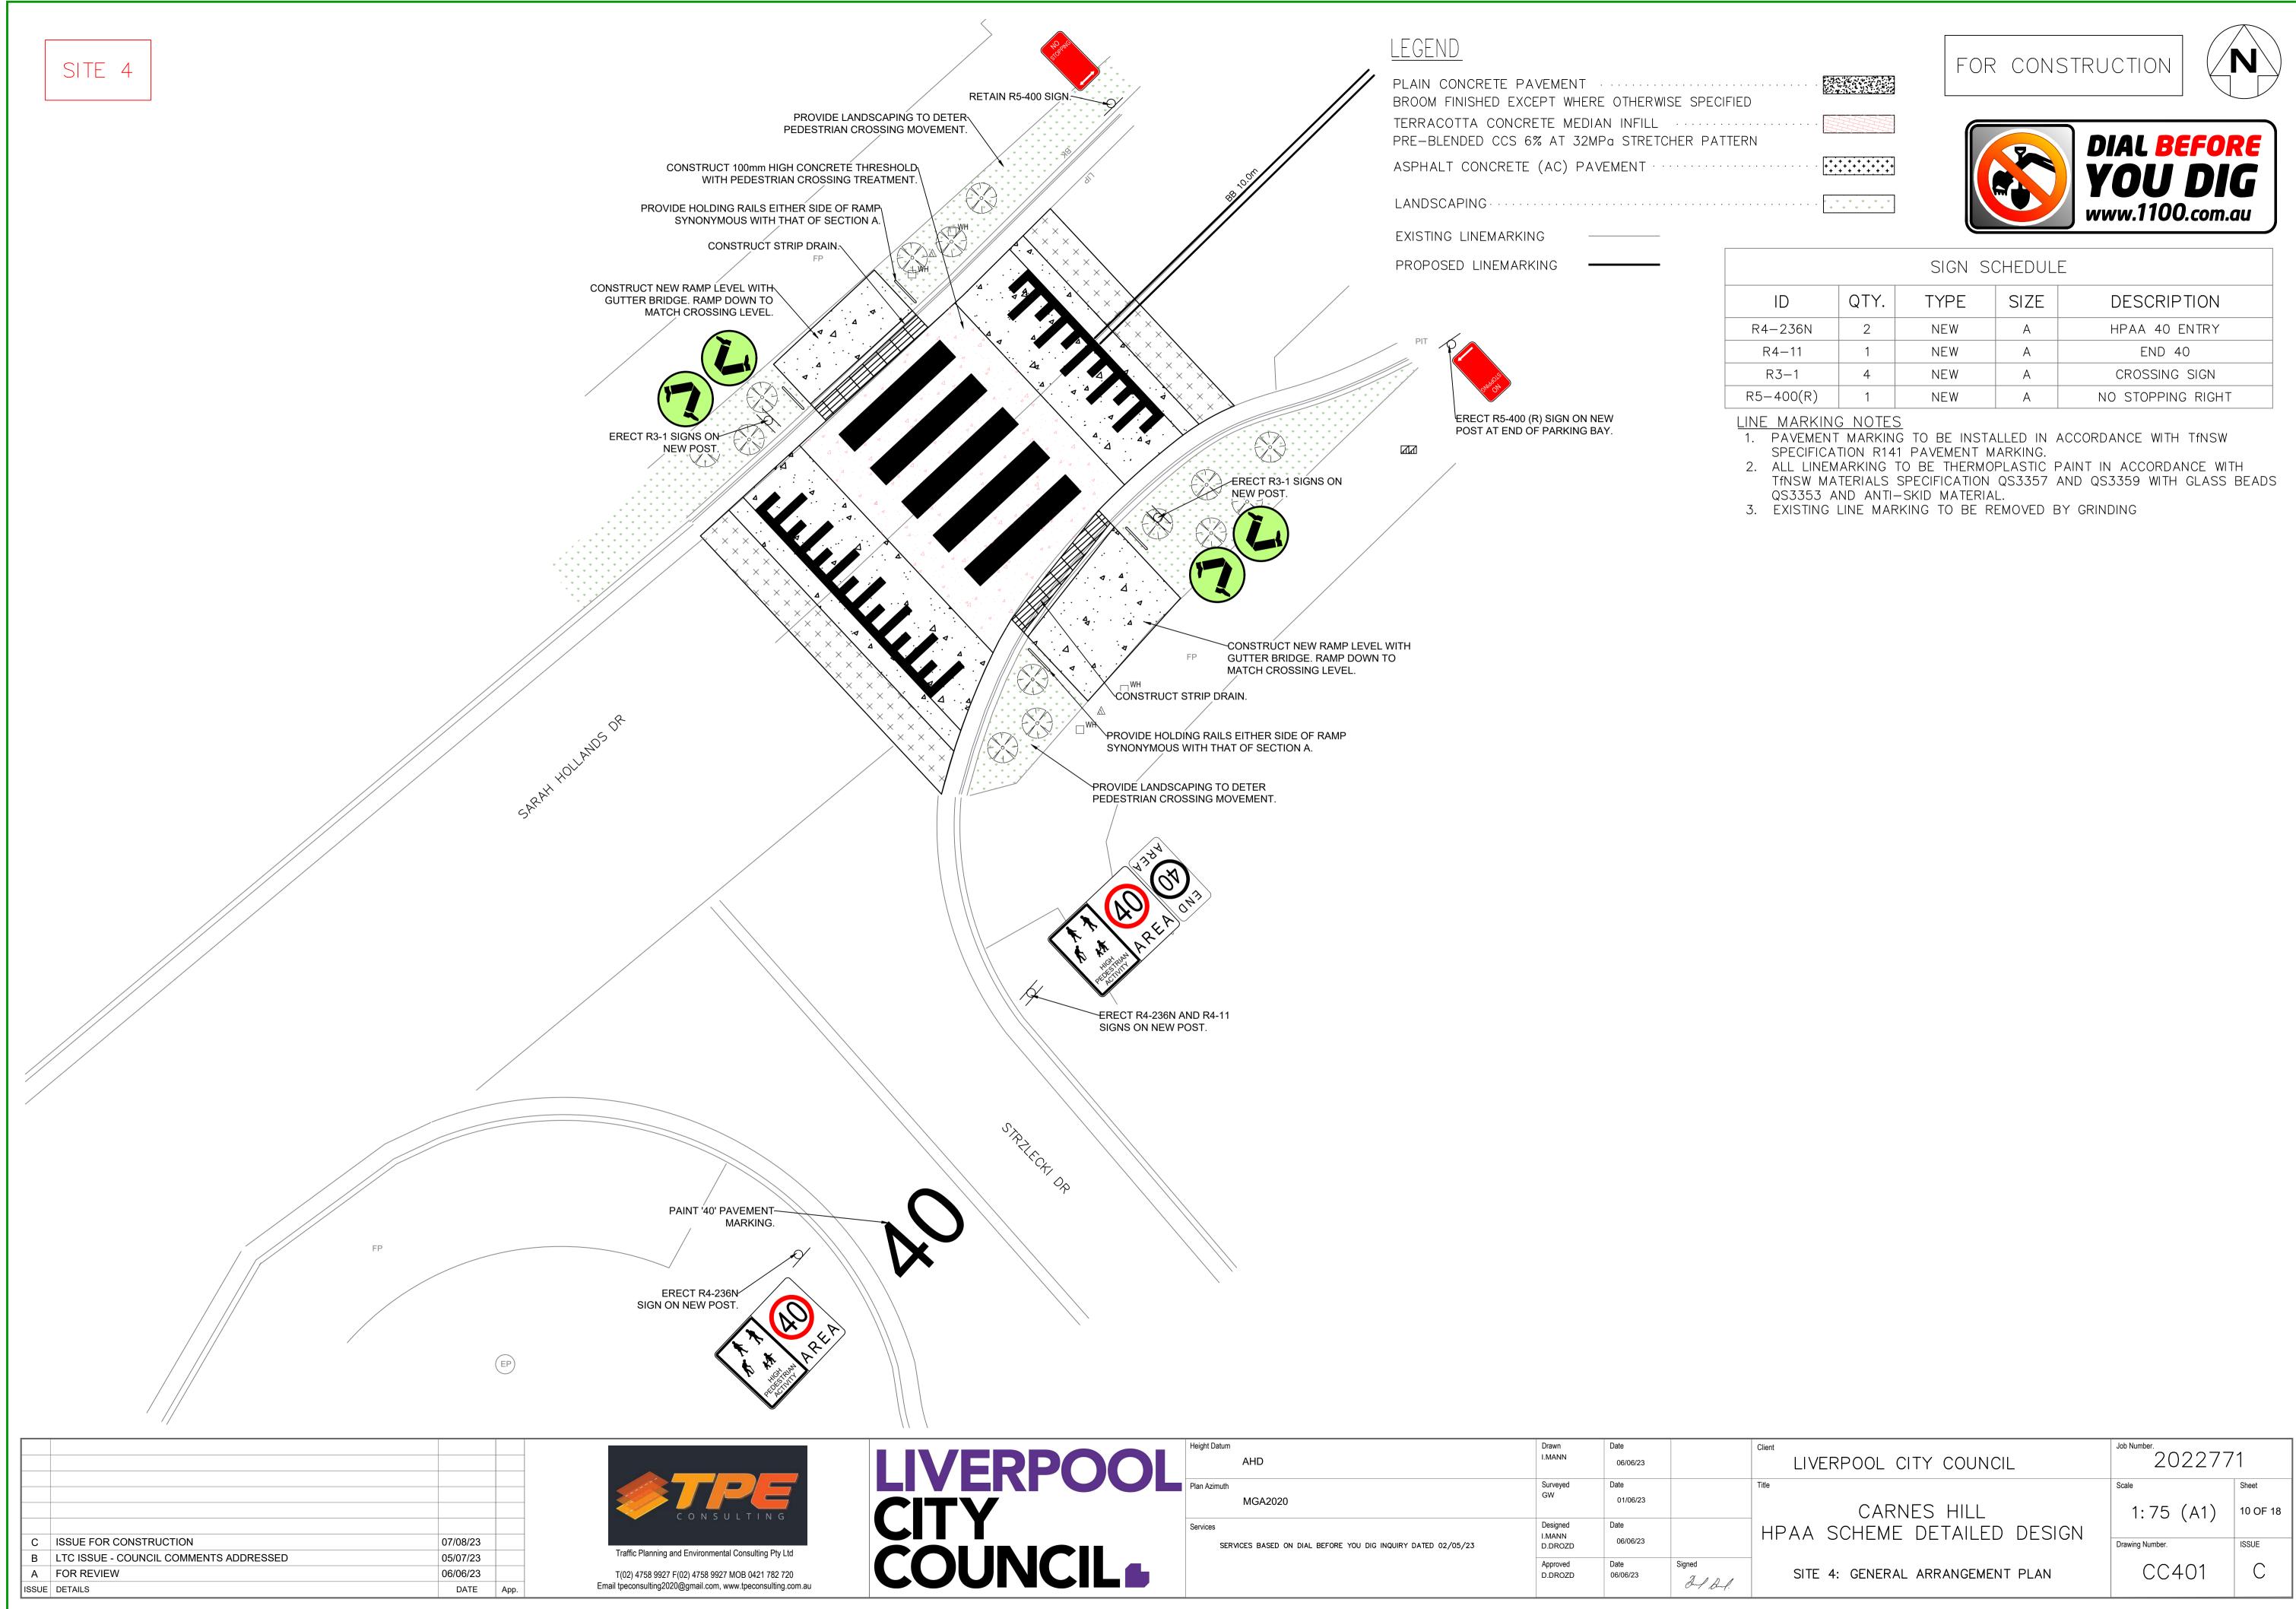

PLAIN CONCRETE PAVEMENT BROOM FINISHED EXCEPT WHERE OTHERWISE SPECIFIED TCHER PATTERN

FOR CONSTRUCTION

| SIGN SCHEDULE |      |      |      |               |  |  |  |  |  |
|---------------|------|------|------|---------------|--|--|--|--|--|
| ID            | QTY. | TYPE | SIZE | DESCRIPTION   |  |  |  |  |  |
| R4-236N       | 1    | NEW  | А    | HPAA 40 ENTRY |  |  |  |  |  |
| W5-10         | 3    | NEW  | А    | HUMP WARNING  |  |  |  |  |  |

## <u>LINE MARKING NOTES</u>

- 1. PAVEMENT MARKING TO BE INSTALLED IN ACCORDANCE WITH TINSW SPECIFICATION R141 PAVEMENT MARKING.
- 2. ALL LINEMARKING TO BE THERMOPLASTIC PAINT IN ACCORDANCE WITH THISW MATERIALS SPECIFICATION QS3357 AND QS3359 WITH GLASS BEADS
- QS3353 AND ANTI-SKID MATERIAL.

  3. EXISTING LINE MARKING TO BE REMOVED BY GRINDING

|                                                                                                                                                                                                                                                                                                                                                                                                                                                                                                                                                                                                                                                                                                                                                                                                                                                                                                                                                                                                                                                                                                                                                                                                                                                                                                                                                                                                                                                                                                                                                                                                                                                                                                                                                                                                                                                                                                                                                                                                                                                                                                                                | ERWISE SPECIFIED                                                                 |                                                                  |
|--------------------------------------------------------------------------------------------------------------------------------------------------------------------------------------------------------------------------------------------------------------------------------------------------------------------------------------------------------------------------------------------------------------------------------------------------------------------------------------------------------------------------------------------------------------------------------------------------------------------------------------------------------------------------------------------------------------------------------------------------------------------------------------------------------------------------------------------------------------------------------------------------------------------------------------------------------------------------------------------------------------------------------------------------------------------------------------------------------------------------------------------------------------------------------------------------------------------------------------------------------------------------------------------------------------------------------------------------------------------------------------------------------------------------------------------------------------------------------------------------------------------------------------------------------------------------------------------------------------------------------------------------------------------------------------------------------------------------------------------------------------------------------------------------------------------------------------------------------------------------------------------------------------------------------------------------------------------------------------------------------------------------------------------------------------------------------------------------------------------------------|----------------------------------------------------------------------------------|------------------------------------------------------------------|
| TERRACOTTA CONCRETE MEDIAN INFI<br>PRE-BLENDED CCS 6% AT 32MPa STR                                                                                                                                                                                                                                                                                                                                                                                                                                                                                                                                                                                                                                                                                                                                                                                                                                                                                                                                                                                                                                                                                                                                                                                                                                                                                                                                                                                                                                                                                                                                                                                                                                                                                                                                                                                                                                                                                                                                                                                                                                                             |                                                                                  |                                                                  |
| ASPHALT CONCRETE (AC) PAVEMENT                                                                                                                                                                                                                                                                                                                                                                                                                                                                                                                                                                                                                                                                                                                                                                                                                                                                                                                                                                                                                                                                                                                                                                                                                                                                                                                                                                                                                                                                                                                                                                                                                                                                                                                                                                                                                                                                                                                                                                                                                                                                                                 |                                                                                  | ******                                                           |
| LANDSCAPING                                                                                                                                                                                                                                                                                                                                                                                                                                                                                                                                                                                                                                                                                                                                                                                                                                                                                                                                                                                                                                                                                                                                                                                                                                                                                                                                                                                                                                                                                                                                                                                                                                                                                                                                                                                                                                                                                                                                                                                                                                                                                                                    |                                                                                  | * * * * * * * * * * * * * * * * * * *                            |
| EXISTING LINEMARKING ——                                                                                                                                                                                                                                                                                                                                                                                                                                                                                                                                                                                                                                                                                                                                                                                                                                                                                                                                                                                                                                                                                                                                                                                                                                                                                                                                                                                                                                                                                                                                                                                                                                                                                                                                                                                                                                                                                                                                                                                                                                                                                                        |                                                                                  |                                                                  |
| RELOCATE R4-4 SIGN TOWARD INTERSECTION.  PROPOSED LINEMARKING CONCRETE PAVEMENT.                                                                                                                                                                                                                                                                                                                                                                                                                                                                                                                                                                                                                                                                                                                                                                                                                                                                                                                                                                                                                                                                                                                                                                                                                                                                                                                                                                                                                                                                                                                                                                                                                                                                                                                                                                                                                                                                                                                                                                                                                                               | _                                                                                |                                                                  |
| DEMOLISH EXISTING KERB RAMP                                                                                                                                                                                                                                                                                                                                                                                                                                                                                                                                                                                                                                                                                                                                                                                                                                                                                                                                                                                                                                                                                                                                                                                                                                                                                                                                                                                                                                                                                                                                                                                                                                                                                                                                                                                                                                                                                                                                                                                                                                                                                                    | ID                                                                               | QTY.                                                             |
| PROVIDE LANDSCAPING TO DETER AND REINSTATE PATH.  CONSTRUCT STRIP DRAIN:  CONS | R4-236N                                                                          | 1                                                                |
| EXTEND CONCRETE PATH TO                                                                                                                                                                                                                                                                                                                                                                                                                                                                                                                                                                                                                                                                                                                                                                                                                                                                                                                                                                                                                                                                                                                                                                                                                                                                                                                                                                                                                                                                                                                                                                                                                                                                                                                                                                                                                                                                                                                                                                                                                                                                                                        | W5-10                                                                            | 3                                                                |
| SERVICE THE CROSSING MOVEMENT.  ERECT W5-10 SIGN ON NEW POST.                                                                                                                                                                                                                                                                                                                                                                                                                                                                                                                                                                                                                                                                                                                                                                                                                                                                                                                                                                                                                                                                                                                                                                                                                                                                                                                                                                                                                                                                                                                                                                                                                                                                                                                                                                                                                                                | LINE MARKING 1  1. PAVEMENT M SPECIFICATIO 2. ALL LINEMAR TINSW MATER QS3353 AND | MARKING TO<br>DN R141 PA<br>RKING TO E<br>RIALS SPE<br>DANTI—SKI |
| ADJOINS THEY PRAIN REPROPERTY OF THE PROPERTY  | 3. EXISTING LIN                                                                  |                                                                  |
| CONSTRUCT CONCRETE RAISED THRESHOLD FLUSH TO TOP OF KERB.  ADJUST KIP LINTEL TO MOUNT STEEL GRATE PROFILE TO MATCH ADJACENT KERB.  PROVIDE LANDSCAPING TO DETER PEDESTRIAN CROSSING MOVEMENT.  EXTEND CONCRETE PATH TO SERVICE THE CROSSING MOVEMENT.  DEMOLISH EXISTING KERB RAMP AND REINSTATE WITH TURFILANDSCAPING.                                                                                                                                                                                                                                                                                                                                                                                                                                                                                                                                                                                                                                                                                                                                                                                                                                                                                                                                                                                                                                                                                                                                                                                                                                                                                                                                                                                                                                                                                                                                                                                                                                                                                                                                                                                                        |                                                                                  |                                                                  |