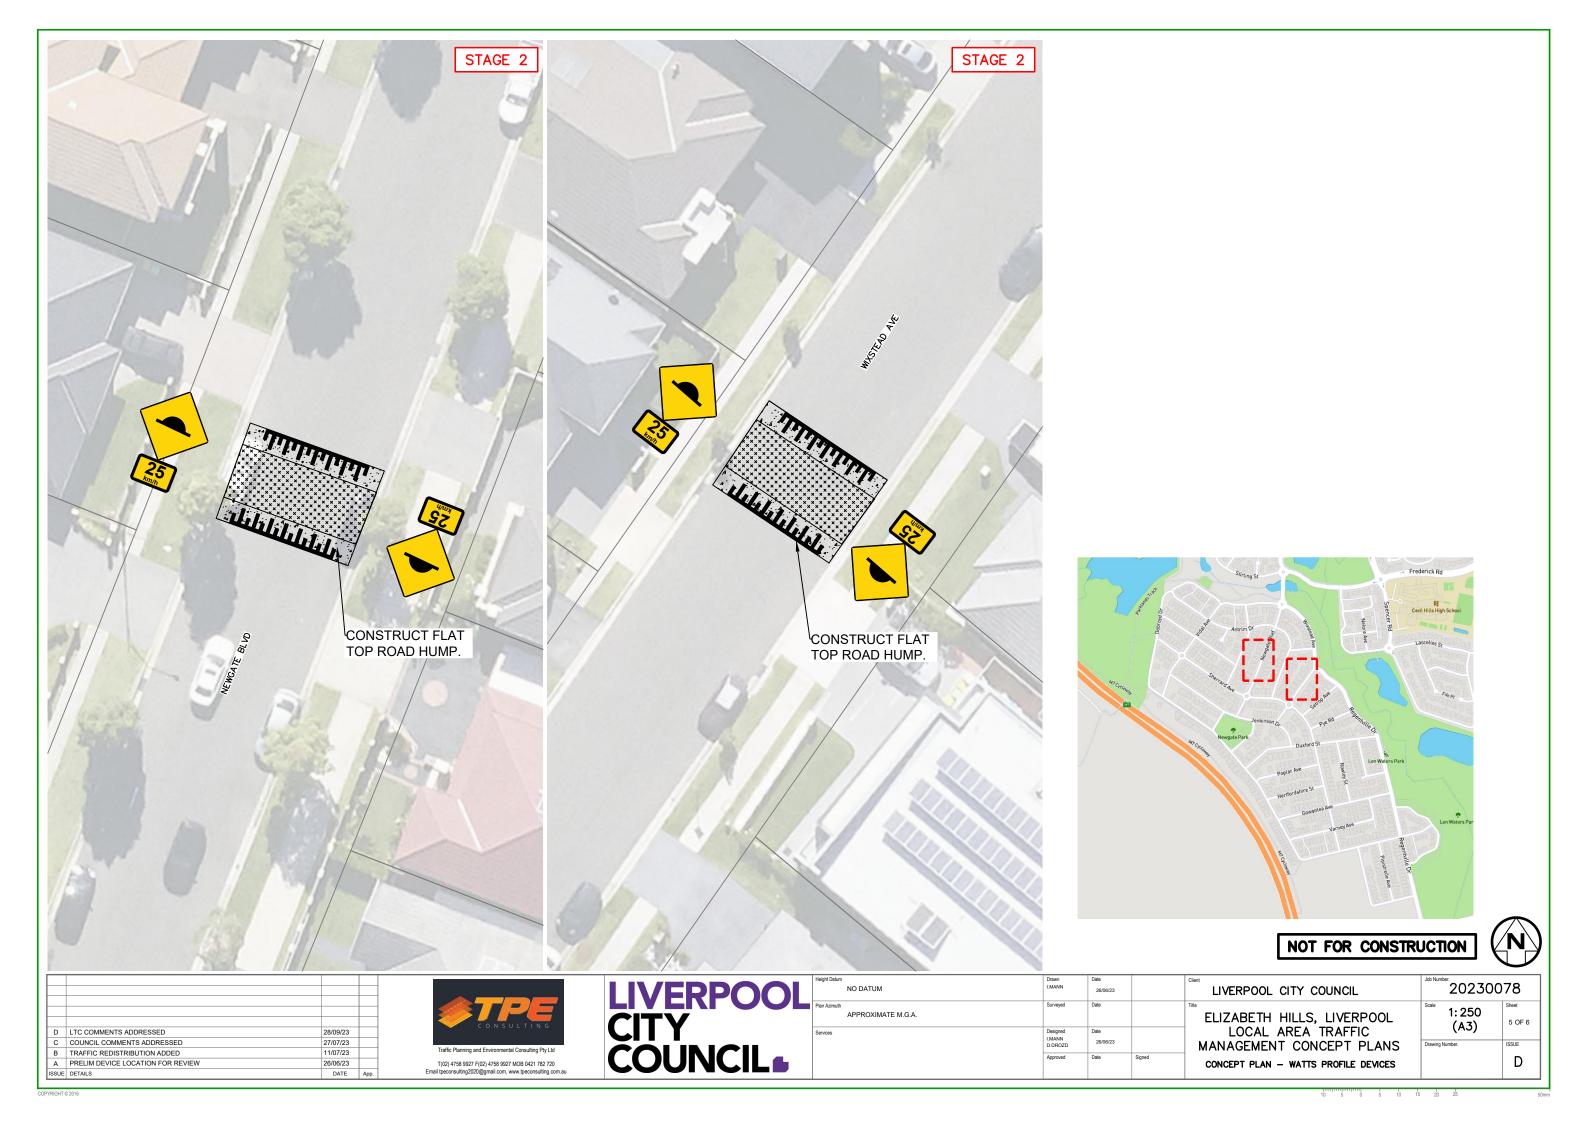

| Approved                      | Date          | Signed | OVERVIEW SHEET                              |

20230078

1: 5000 (A3)





















## NOT FOR CONSTRUCTION

| IJ |
|----|
|    |

| D     | LTC COMMENTS ADDRESSED            | 28/09/23 |      |
|-------|-----------------------------------|----------|------|
| С     | COUNCIL COMMENTS ADDRESSED        | 27/07/23 |      |
| В     | TRAFFIC REDISTRIBUTION ADDED      | 11/07/23 |      |
| Α     | PRELIM DEVICE LOCATION FOR REVIEW | 26/06/23 |      |
| ISSUE | DETAILS                           | DATE     | App. |
|       |                                   |          |      |



| <b>LIVERPOOI</b> |  |
|------------------|--|
| CITY             |  |
| COUNCIL.         |  |

| nt Datum<br>NO DATUM       | Drawn<br>I.MANN    | Date 26/06/23 |        | LIVERPOOL CITY COUNCIL                           | Job Number. 202300 | 78              |
|-----------------------