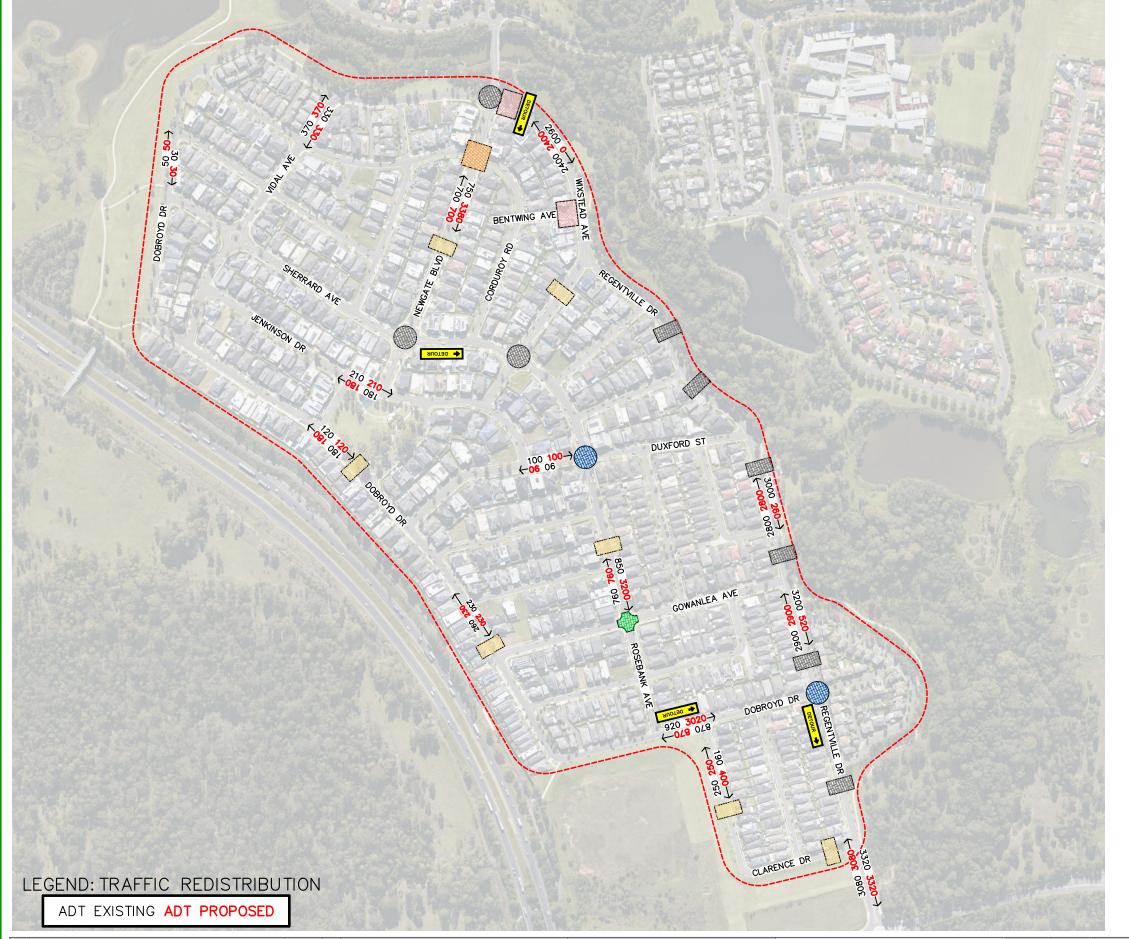

## LEGEND & STAGING

## STAGE 1

PROPOSED PARTIAL ROAD CLOSURE · · · · · ·

PROPOSED GIVE WAY TREATMENT. .....

# STAGE 2

PROPOSED FLAT TOP HUMP

#### STAGE 3

PROPOSED RAISED INTERSECTION . . . . . . .

PROPOSED ROUNDABOUT . . . . . . . . . . . . .

#### GENERAL NOTES:

- 1. THIS PLAN HAS BEEN PREPARED TO SUPPORT A TRAFFIC ASSESSMENT REPORT AND SHOULD NOT BE VIEWED WITHOUT REFERENCE TO THAT DOCUMENT.
- 2. THIS PLAN HAS BEEN PREPARED FROM AERIAL PHOTOGRAPHY AND THE LOCATION OF STRUCTURES AND FEATURES IS APPROXIMATE ONLY. DIMENSIONS SHOWN ARE SUBJECT TO FIELD SURVEY AND DETAILED DESIGN.