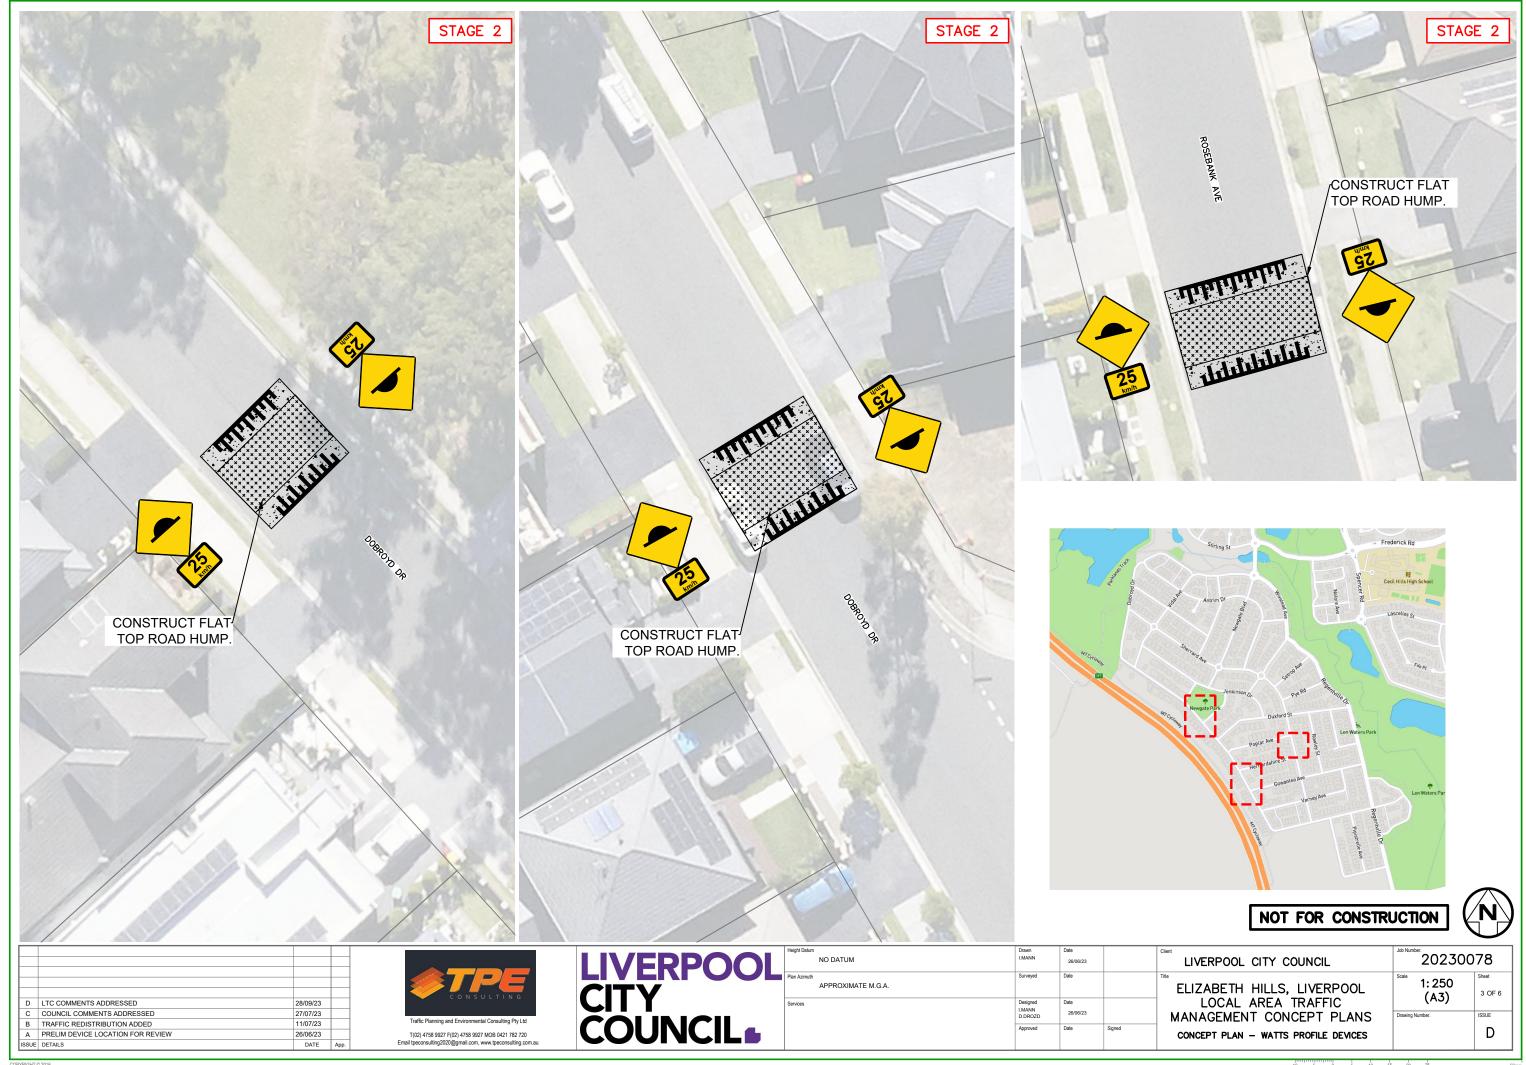

# STAGE 2

PROPOSED FLAT TOP HUMP

#### GENERAL NOTES:

- 1. THIS PLAN HAS BEEN PREPARED TO SUPPORT A TRAFFIC ASSESSMENT REPORT AND SHOULD NOT BE VIEWED WITHOUT REFERENCE TO THAT DOCUMENT.
- 2. THIS PLAN HAS BEEN PREPARED FROM AERIAL PHOTOGRAPHY AND THE LOCATION OF STRUCTURES AND FEATURES IS APPROXIMATE ONLY. DIMENSIONS SHOWN ARE SUBJECT TO FIELD SURVEY AND DETAILED DESIGN.