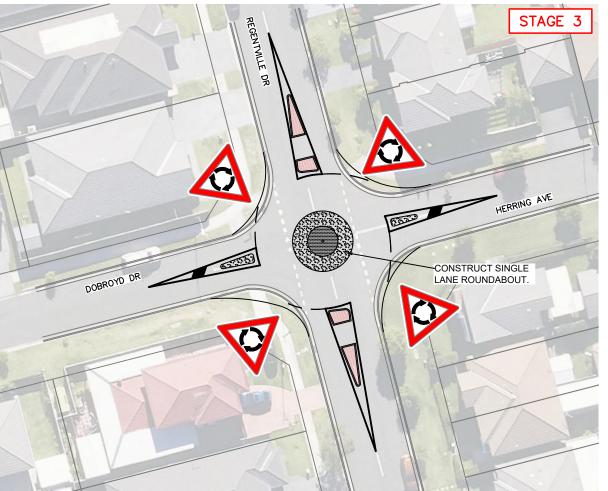

#### STAGE 3

PROPOSED RAISED INTERSECTION . . . . . . .

PROPOSED ROUNDABOUT . . . . . . . . . . . . .