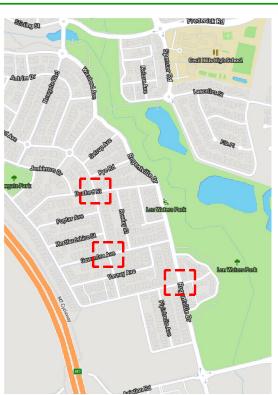

## LEGEND & STAGING

## STAGE 1

PROPOSED PARTIAL ROAD CLOSURE · · · · · ·

PROPOSED GIVE WAY TREATMENT. .....

# STAGE 2

PROPOSED FLAT TOP HUMP

#### STAGE 3

PROPOSED RAISED INTERSECTION . . . . . . .

PROPOSED ROUNDABOUT . . . . . . . . . . . . .

#### GENERAL NOTES:

- 1. THIS PLAN HAS BEEN PREPARED TO SUPPORT A TRAFFIC ASSESSMENT REPORT AND SHOULD NOT BE VIEWED WITHOUT REFERENCE TO THAT DOCUMENT.
- 2. THIS PLAN HAS BEEN PREPARED FROM AERIAL PHOTOGRAPHY AND THE LOCATION OF STRUCTURES AND FEATURES IS APPROXIMATE ONLY. DIMENSIONS SHOWN ARE SUBJECT TO FIELD SURVEY AND DETAILED DESIGN.