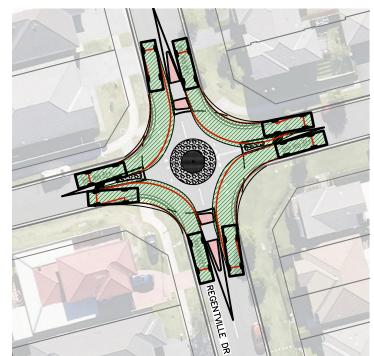

#### STAGE 3

PROPOSED RAISED INTERSECTION . . . . . . .

PROPOSED ROUNDABOUT . . . . . . . . . . . . .