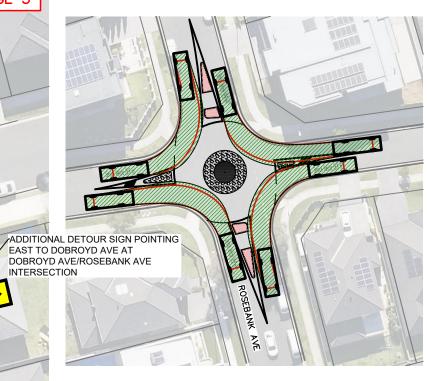

#### STAGE 3

PROPOSED RAISED INTERSECTION . . . . . . .

PROPOSED ROUNDABOUT . . . . . . . . . . . . .