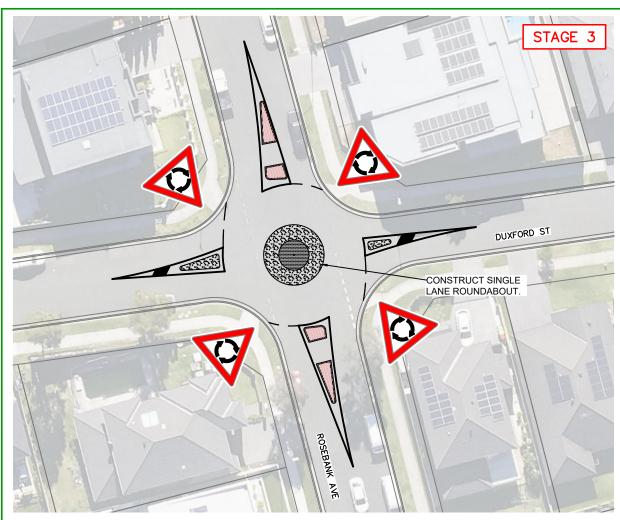

#### STAGE 3

PROPOSED RAISED INTERSECTION . . . . . . .

PROPOSED ROUNDABOUT . . . . . . . . . . . . .