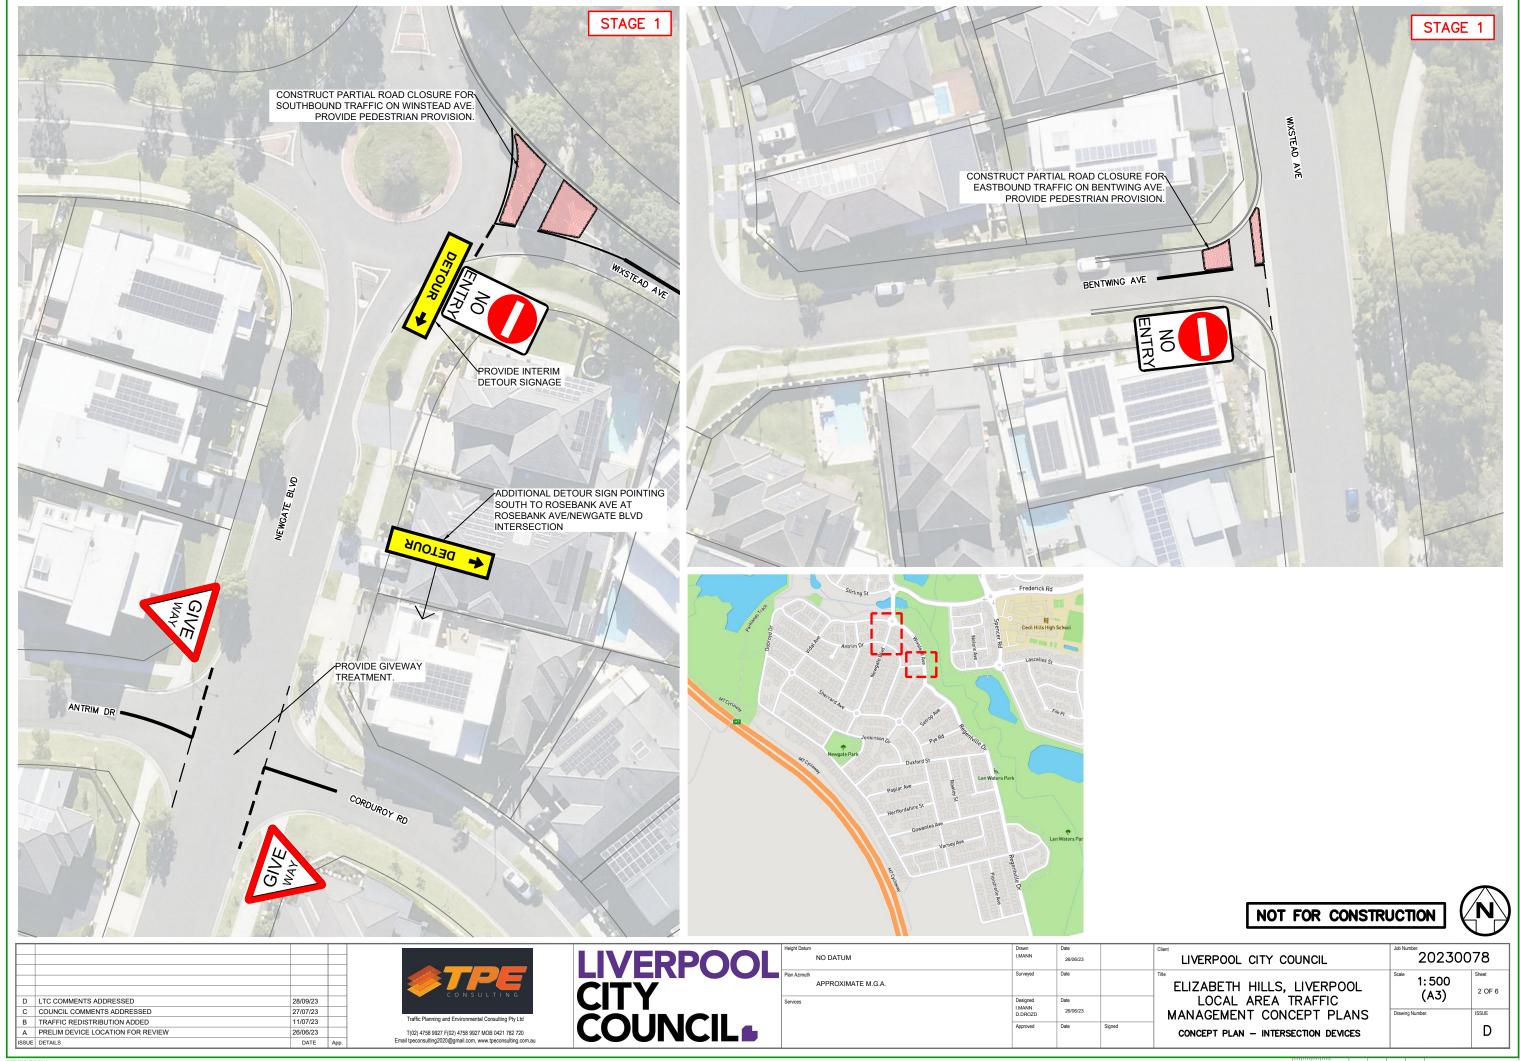

## STAGE 1

PROPOSED PARTIAL ROAD CLOSURE · · · · · ·

PROPOSED GIVE WAY TREATMENT. .....

#### GENERAL NOTES:

- 1. THIS PLAN HAS BEEN PREPARED TO SUPPORT A TRAFFIC ASSESSMENT REPORT AND SHOULD NOT BE VIEWED WITHOUT REFERENCE TO THAT DOCUMENT.
- 2. THIS PLAN HAS BEEN PREPARED FROM AERIAL PHOTOGRAPHY AND THE LOCATION OF STRUCTURES AND FEATURES IS APPROXIMATE ONLY. DIMENSIONS SHOWN ARE SUBJECT TO FIELD SURVEY AND DETAILED DESIGN.

NOT FOR CONSTRUCTION

| D     | LTC COMMENTS ADDRESSED            | 28/09/23 |      |
|-------|-----------------------------------|----------|------|
| С     | COUNCIL COMMENTS ADDRESSED        | 27/07/23 |      |
| В     | TRAFFIC REDISTRIBUTION ADDED      | 11/07/23 |      |
| Α     | PRELIM DEVICE LOCATION FOR REVIEW | 26/06/23 |      |
| ISSUE | DETAILS                           | DATE     | App. |