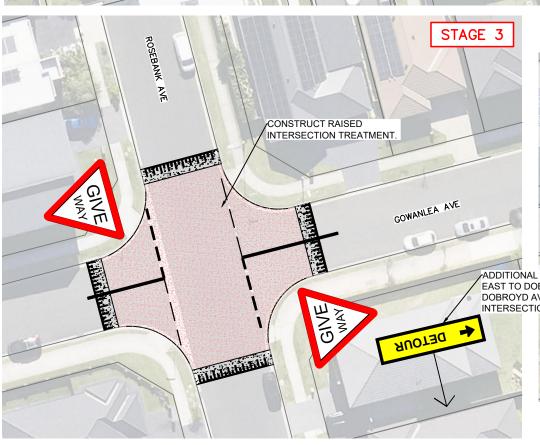

#### STAGE 3

PROPOSED RAISED INTERSECTION . . . . . . .

PROPOSED ROUNDABOUT . . . . . . . . . . . . .