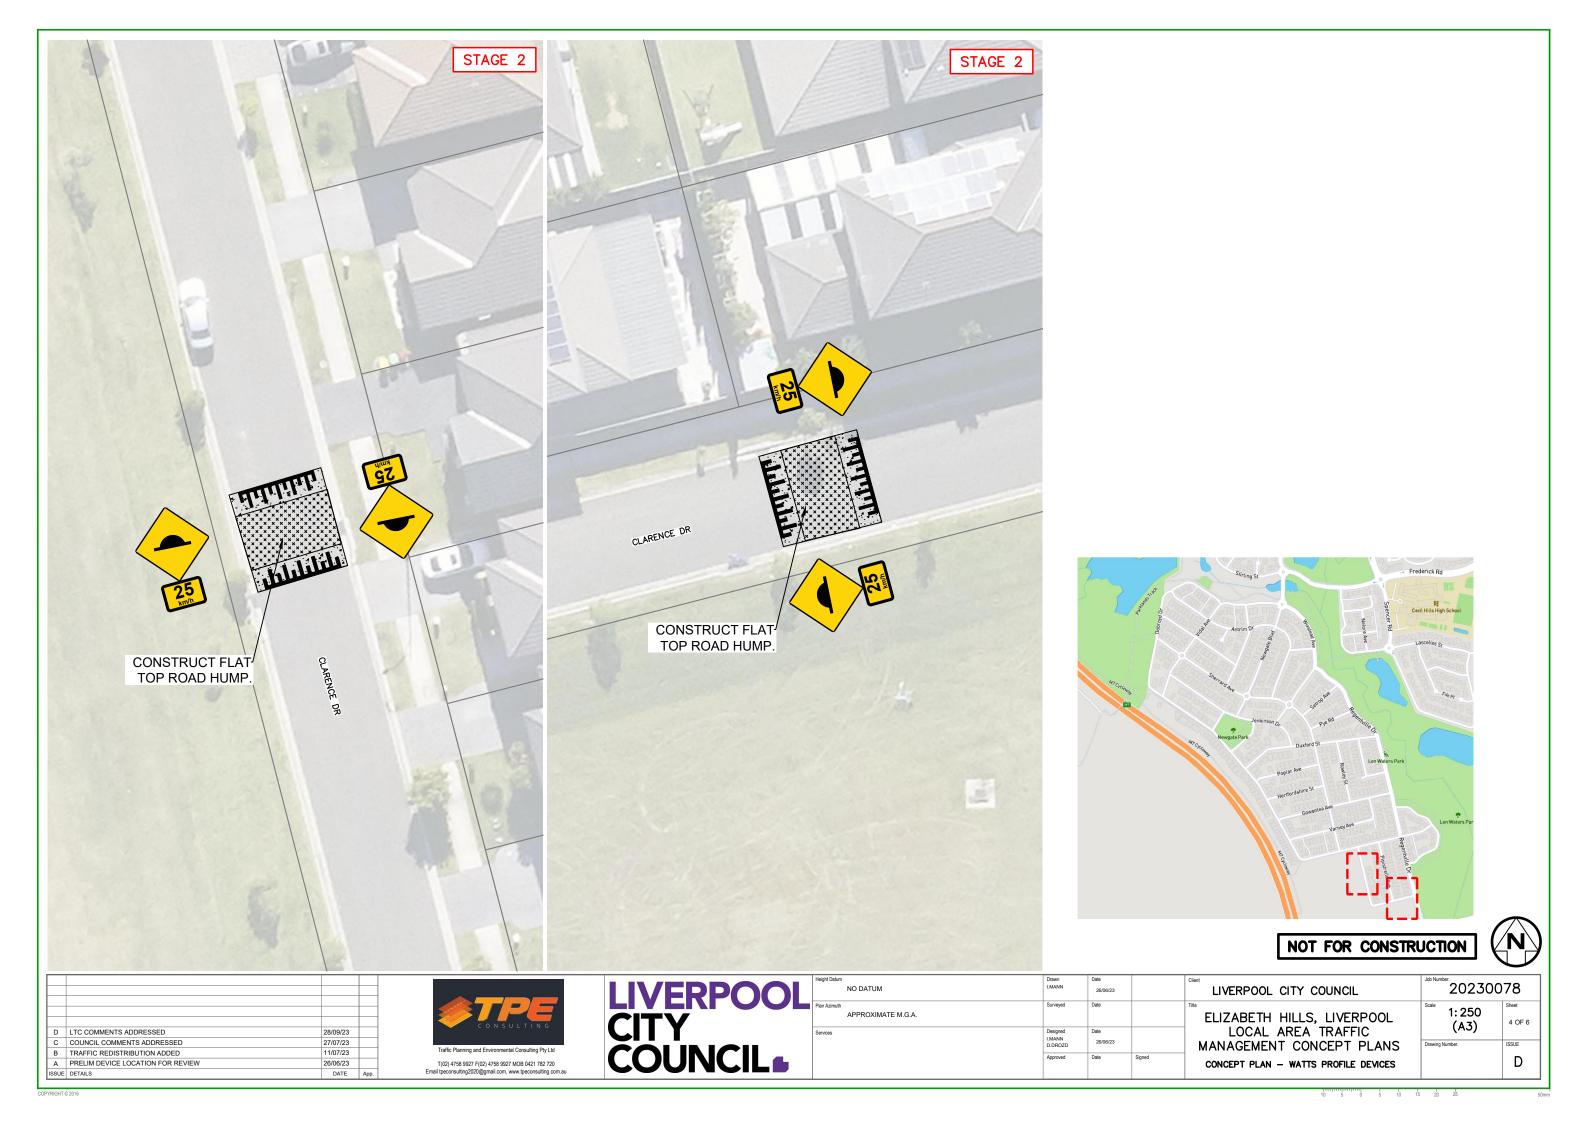

| Approved                      | Date          | Signed | OVERVIEW SHEET                              |

20230078

1: 5000 (A3)





















## NOT FOR CONSTRUCTION

| IJ |
|----|
|    |

| D     | LTC COMMENTS ADDRESSED            | 28/09/23 |      |
|-------|-----------------------------------|----------|------|
| С     | COUNCIL COMMENTS ADDRESSED        | 27/07/23 |      |
| В     | TRAFFIC REDISTRIBUTION ADDED      | 11/07/23 |      |
| Α     | PRELIM DEVICE LOCATION FOR REVIEW | 26/06/23 |      |
| ISSUE | DETAILS                           | DATE     | App. |
|       |                                   |          |      |



| <b>LIVERPOOI</b> |  |
|------------------|--|
| CITY             |  |
| COUNCIL.         |  |

| nt Datum<br>NO DATUM       | Drawn<br>I.MANN    | Date 26/06/23 |        | LIVERPOOL CITY COUNCIL                           | Job Number. 202300 | 78              |
|---------------------