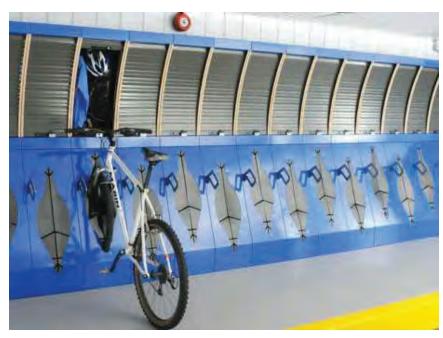

**ELECTRIC CAR CHARGING STATIONS** 

**BICYCLE PARKING** 

SOLAR PANELS TO LEVEL 4 CARPARK ROOFS

| FIGURED DIMENSIONS SHALL BE USED IN                                                                                                                       | Orientation: |       |            |                              |          |
|-----------------------------------------------------------------------------------------------------------------------------------------------------------|--------------|-------|------------|------------------------------|----------|
| PREFERENCE TO THOSE SCALED OFF. DETAIL DRAWWINGS TO LARGER SCALES TAKE PRECEDENCE OVER SMALLER SCALE DRAWWINGS                                            |              |       |            |                              |          |
|                                                                                                                                                           |              |       |            |                              |          |
| THIS DRAWING WAS PREPARED FROM DRAWING<br>AND SURVEY INFORMATION AVAILABLE AT THE                                                                         |              |       |            |                              |          |
| TIME OF DRAFTING AND MAY VARY FROM ACTUAL<br>SITE MEASURED DIMENSIONS. VERIFY ALL<br>DIMENSIONS & LEVELS ON SITE PRIOR TO<br>FABRICATION OF COMPONENTS OR |              |       |            |                              |          |
|                                                                                                                                                           |              | Α     | 30/04/2020 | ISSUED FOR PLANNING PROPOSAL | MS       |
| COMMENCEMENT OF WORK ON SITE.                                                                                                                             |              | ISSUE | DATE       | DESCRIPTION                  | ISSUED E |
|                                                                                                                                                           |              |       |            |                              |          |

| Client:                                    |
|--------------------------------------------|
| LIVERPOOL CITY COUNCIL                     |
| SHOD D1 33 MOODE STREET LIVEDDOOL NSW 2170 |

| Job Title:                           | Drawing Scale @ B1: | Date:       | Drawn by: |        |
|--------------------------------------|---------------------|-------------|-----------|--------|
| PROPOSED COLLIMORE PARK CARPARK      |                     | APRIL 2020  | MS        |        |
| COLLIMORE AVENUE, LIVERPOOL NSW 2170 | Drawing Status:     |             |           |        |
|                                      | PLANNING            | PROPOSA     | L         |        |
| PRECEDENT IMAGES                     | Project / Job No:   | Drawing No: | Revi      | ision: |
| PRECEDENT IMAGES                     |                     |             |           |        |