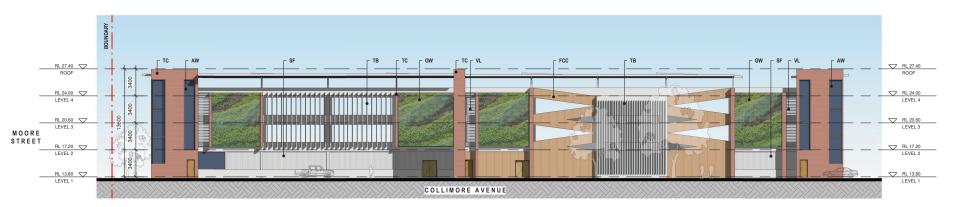

# SOUTH ELEVATION 1:200

SCHEDULE OF FINISHES

TC - TERRACADE CLADDING TO STAIRS, LIFTS AND COLUMNS

FCC - FC CLADDING TO CAR RAMPS AND WALLS

GW - GREEN WALLS

TB - FIXED 'TIMBER LOOK' ALUMINIUM BATTENS

AW - ALUMINIUM FRAMED WINDOWS

VL - FIXED VENTILATION LOUVRES

S - CAR PARK SIGNAGE

SF - SECURITY FENCING

1 SECTION 1 1:200

2 SECTION 2 1:200

| FOUNDED CAMERICONS DIALL SEL USED TO PER PROPERTY OF THE PROPE |                                                                          | Sole 1:200 | Architects:  DREW DICKSON ARCHITECTS                                                                                                                                                                                                                                     | Client: LIVERPOOL CITY COUNCIL SHOP R1 33 MOORE STREET LIVERPOOL NSW 2170 | Job Title: PROPOSED COLLIMORE PARK CARPARK COLLIMORE AVENUE, LIVERPOOL NSW 2170 | Drawing Scale @ B1: Date: 1:200 APRIL Drawing Status: PLANNING PROF | 2020 Drawn by:<br>MS |
|--------------------------------------------------------------------------------------------------------------------------------------------------------------------------------------------------------------------------------------------------------------------------------------------------------------------------------------------------------------------------------------------------------------------------------------------------------------------------------------------------------------------------------------------------------------------------------------------------------------------------------------------------------------------------------------------------------------------------------------------------------------------------------------------------------------------------------------------------------------------------------------------------------------------------------------------------------------------------------------------------------------------------------------------------------------------------------------------------------------------------------------------------------------------------------------------------------------------------------------------------------------------------------------------------------------------------------------------------------------------------------------------------------------------------------------------------------------------------------------------------------------------------------------------------------------------------------------------------------------------------------------------------------------------------------------------------------------------------------------------------------------------------------------------------------------------------------------------------------------------------------------------------------------------------------------------------------------------------------------------------------------------------------------------------------------------------------------------------------------------------------|--------------------------------------------------------------------------|------------|--------------------------------------------------------------------------------------------------------------------------------------------------------------------------------------------------------------------------------------------------------------------------|---------------------------------------------------------------------------|---------------------------------------------------------------------------------|---------------------------------------------------------------------|----------------------|
| THE DRAWNS WAS PERPARED FINDLE DRAWNING AND SUBJECT PROFRONDATION JAMAGE AT THE TOTAL OF DRAFTING AND MAY VARIE PROM ACTUAL TOTAL OF DRAFTING AND MAY VARIE PROM ACTUAL TOTAL OF DRAFTING AND MAY VARIE PROM ACTUAL TOTAL OF DRAFTING AND THE TOTAL OF THE TOTAL ACTUAL TOTAL OF DRAFTING AND THE TOTAL OF THE T | 30(04/2020 ISSUED FOR PLANNING PROPOSAL MS JE DATE DESCRIPTION ISSUED BY |            | Moninated Architect Drew Dickson Architects Reg. No. 4275 DENIE DICKSON ARCHITECTS PTY LIMITED ARM 12 Tile 892 153 SUITE 2,0960UM PLOOR, SE ALEXANDER STREET CROWS NEST 10X W565 AUSTRALIA Tel: +51 2 90513433 Email: info@dde-australia.com Wielz www.dde-australia.com |                                                                           | SECTIONS                                                                        | Project / Job No: Drawing No A-13                                   | Revision: A          |