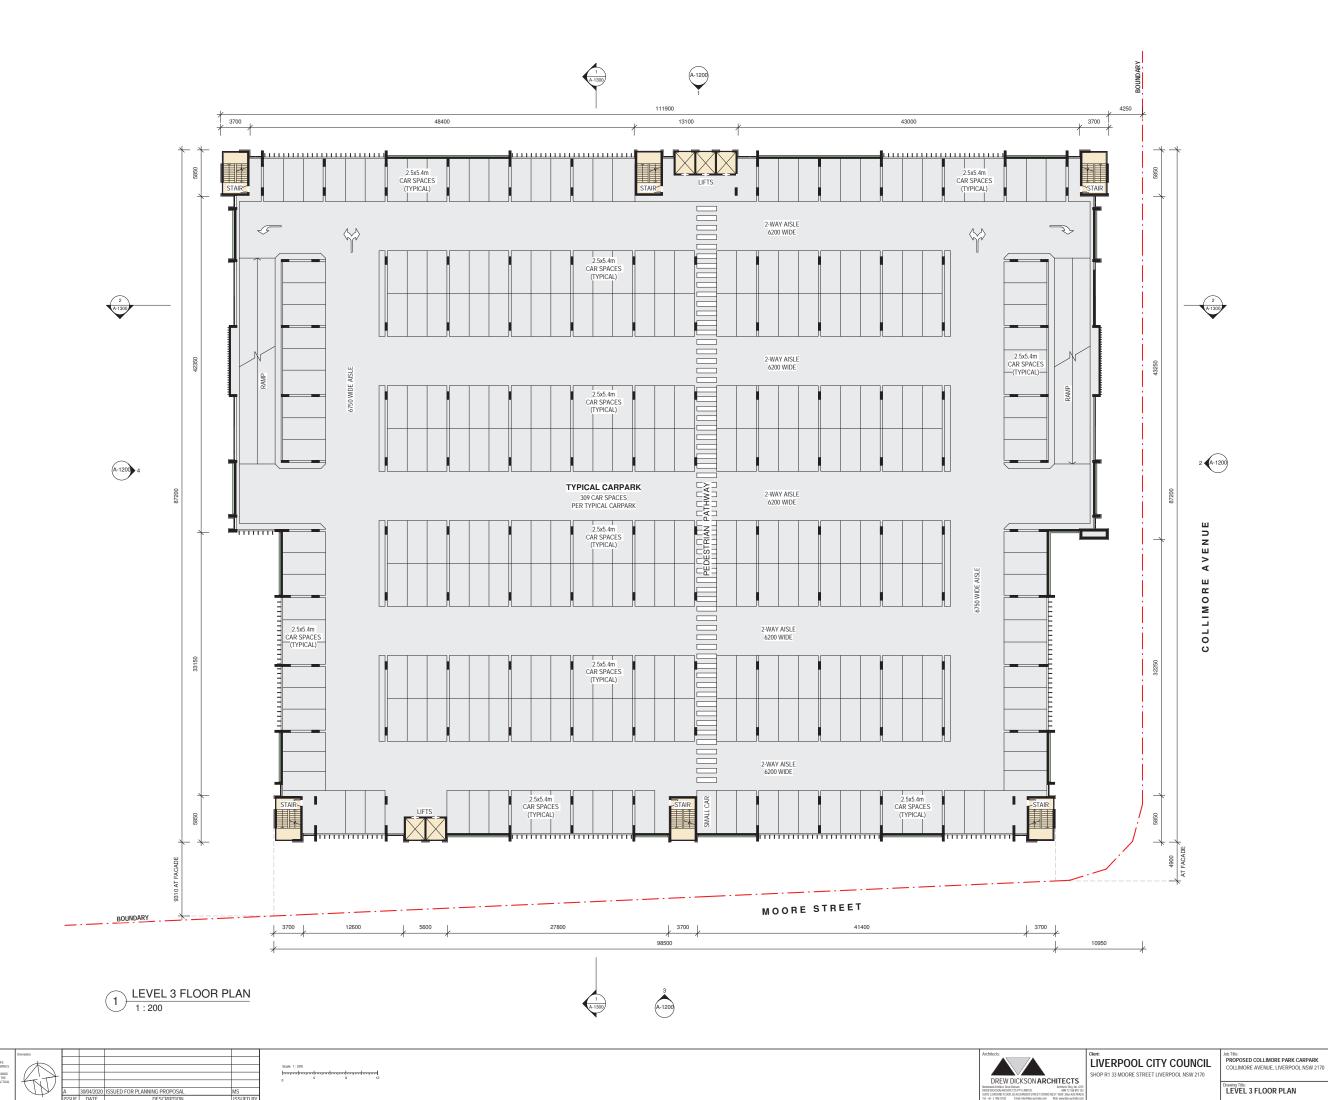

### DEVELOPMENT SUMMARY TABLE

|                        | CAR SPACES | MOTORBIKES | BICYCLES |
|------------------------|------------|------------|----------|
| LEVEL 1 (GROUND FLOOR) | 220        | 102        | 220      |
| LEVEL 2                | 309        | -          | -        |
| LEVEL 3                | 309        | -          | -        |
| LEVEL 4                | 312        | -          | -        |
| TOTAL:                 | 1150       | 102        | 220      |