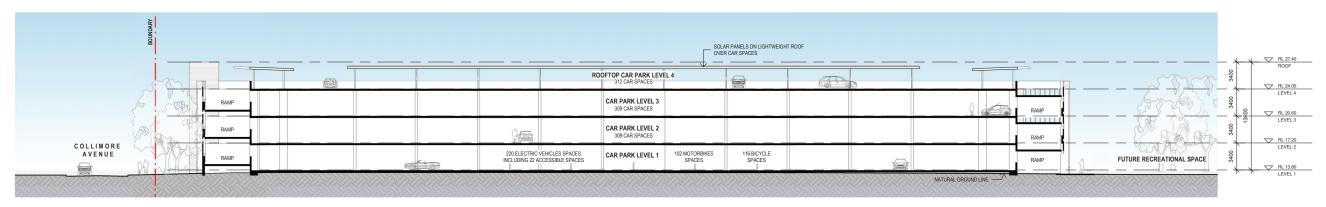

### DEVELOPMENT SUMMARY TABLE

|                        | CAR SPACES | MOTORBIKES | BICYCLES |
|------------------------|------------|------------|----------|
| LEVEL 1 (GROUND FLOOR) | 220        | 102        | 220      |
| LEVEL 2                | 309        | -          | -        |
| LEVEL 3                | 309        | -          | -        |
| LEVEL 4                | 312        | -          | -        |
| TOTAL:                 | 1150       | 102        | 220      |

SCHEDULE OF FINISHES

TC - TERRACADE CLADDING TO STAIRS, LIFTS AND COLUMNS

FCC - FC CLADDING TO CAR RAMPS AND WALLS

GW - GREEN WALLS

TB - FIXED 'TIMBER LOOK' ALUMINIUM BATTENS

AW - ALUMINIUM FRAMED WINDOWS

VL - FIXED VENTILATION LOUVRES

S - CAR PARK SIGNAGE

SF - SECURITY FENCING

1 SECTION 1 1:200

2 SECTION 2 1:200

| FOUNDED CAMERICONS DIALL SEL USED TO PER PROPERTY OF THE PROPE |                                                                          | Sole 1:200 | Architects:  DREW DICKSON ARCHITECTS                                                                                                                                                                                                                                     | Client: LIVERPOOL CITY COUNCIL SHOP R1 33 MOORE STREET LIVERPOOL NSW 2170 | Job Title: PROPOSED COLLIMORE PARK CARPARK COLLIMORE AVENUE, LIVERPOOL NSW 2170 | Drawing Scale @ B1: Date: 1:200 APRIL Drawing Status: PLANNING PROF | 2020 Drawn by:<br>MS |
|--------------------------------------------------------------------------------------------------------------------------------------------------------------------------------------------------------------------------------------------------------------------------------------------------------------------------------------------------------------------------------------------------------------------------------------------------------------------------------------------------------------------------------------------------------------------------------------------------------------------------------------------------------------------------------------------------------------------------------------------------------------------------------------------------------------------------------------------------------------------------------------------------------------------------------------------------------------------------------------------------------------------------------------------------------------------------------------------------------------------------------------------------------------------------------------------------------------------------------------------------------------------------------------------------------------------------------------------------------------------------------------------------------------------------------------------------------------------------------------------------------------------------------------------------------------------------------------------------------------------------------------------------------------------------------------------------------------------------------------------------------------------------------------------------------------------------------------------------------------------------------------------------------------------------------------------------------------------------------------------------------------------------------------------------------------------------------------------------------------------------------|--------------------------------------------------------------------------|------------|--------------------------------------------------------------------------------------------------------------------------------------------------------------------------------------------------------------------------------------------------------------------------|---------------------------------------------------------------------------|---------------------------------------------------------------------------------|---------------------------------------------------------------------|----------------------|
| THE DRAWNS WAS PERPARED FINDLE DRAWNING AND SUBJECT PROFRONDATION JAMAGE AT THE TOTAL OF DRAFTING AND MAY VARIE PROM ACTUAL TOTAL OF DRAFTING AND MAY VARIE PROM ACTUAL TOTAL OF DRAFTING AND MAY VARIE PROM ACTUAL TOTAL OF DRAFTING AND THE TOTAL OF THE TOTAL ACTUAL TOTAL OF DRAFTING AND THE TOTAL OF THE T | 30(04/2020 ISSUED FOR PLANNING PROPOSAL MS JE DATE DESCRIPTION ISSUED BY |            | Moninated Architect Drew Dickson Architects Reg. No. 4275 DENIE DICKSON ARCHITECTS PTY LIMITED ARM 12 Tile 892 153 SUITE 2,0960UM PLOOR, SE ALEXANDER STREET CROWS NEST 10X W565 AUSTRALIA Tel: +51 2 90513433 Email: info@dde-australia.com Wielz www.dde-australia.com |                                                                           | SECTIONS                                                                        | Project / Job No: Drawing No A-13                                   | Revision: A          |