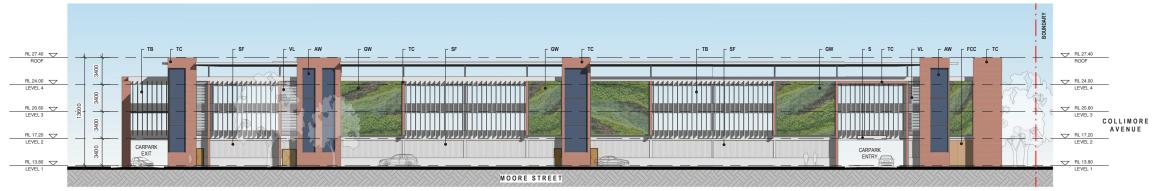

## NORTH ELEVATION 1:200

# SOUTH ELEVATION 1:200

SCHEDULE OF FINISHES

TC - TERRACADE CLADDING TO STAIRS, LIFTS AND COLUMNS

FCC - FC CLADDING TO CAR RAMPS AND WALLS

GW - GREEN WALLS

TB - FIXED 'TIMBER LOOK' ALUMINIUM BATTENS

AW - ALUMINIUM FRAMED WINDOWS

VL - FIXED VENTILATION LOUVRES

S - CAR PARK SIGNAGE

SF - SECURITY FENCING

1 SECTION 1 1:200

2 SECTION 2 1:200

| FOUNDED CAMERICONS DIALL SEL USED TO PER PROPERTY OF THE PROPE |                                                                          | Sole 1:200 | Architects:  DREW DICKSON ARCHITECTS                                                                                                                                                                                                                                     | Client: LIVERPOOL CITY COUNCIL SHOP R1 33 MOORE STREET LIVERPOOL NSW 2170 | Job Title: PROPOSED COLLIMORE PARK CARPARK COLLIMORE AVENUE, LIVERPOOL NSW 2170 | Drawing Scale @ B1: Date: 1:200 APRIL Drawing Status: PLANNING PROF | 2020 Drawn by:<br>MS |
|--------------------------------------------------------------------------------------------------------------------------------------------------------------------------------------------------------------------------------------------------------------------------------------------------------------------------------------------------------------------------------------------------------------------------------------------------------------------------------------------------------------------------------------------------------------------------------------------------------------------------------------------------------------------------------------------------------------------------------------------------------------------------------------------------------------------------------------------------------------------------------------------------------------------------------------------------------------------------------------------------------------------------------------------------------------------------------------------------------------------------------------------------------------------------------------------------------------------------------------------------------------------------------------------------------------------------------------------------------------------------------------------------------------------------------------------------------------------------------------------------------------------------------------------------------------------------------------------------------------------------------------------------------------------------------------------------------------------------------------------------------------------------------------------------------------------------------------------------------------------------------------------------------------------------------------------------------------------------------------------------------------------------------------------------------------------------------------------------------------------------------|--------------------------------------------------------------------------|------------|--------------------------------------------------------------------------------------------------------------------------------------------------------------------------------------------------------------------------------------------------------------------------|---------------------------------------------------------------------------|---------------------------------------------------------------------------------|---------------------------------------------------------------------|----------------------|
| THE DRAWNS WAS PERPARED FINDLE DRAWNING AND SUBJECT PROFRONDATION JAMAGE AT THE TOTAL OF DRAFTING AND MAY VARIE PROM ACTUAL TOTAL OF DRAFTING AND MAY VARIE PROM ACTUAL TOTAL OF DRAFTING AND MAY VARIE PROM ACTUAL TOTAL OF DRAFTING AND THE TOTAL OF THE TOTAL ACTUAL TOTAL OF DRAFTING AND THE TOTAL OF THE T | 30(04/2020 ISSUED FOR PLANNING PROPOSAL MS JE DATE DESCRIPTION ISSUED BY |            | Moninated Architect Drew Dickson Architects Reg. No. 4275 DENIE DICKSON ARCHITECTS PTY LIMITED ARM 12 Tile 892 153 SUITE 2,0960UM PLOOR, SE ALEXANDER STREET CROWS NEST 10X W565 AUSTRALIA Tel: +51 2 90513433 Email: info@dde-australia.com Wielz www.dde-australia.com |                                                                           | SECTIONS                                                                        | Project / Job No: Drawing No A-13                                   | Revision: A          |