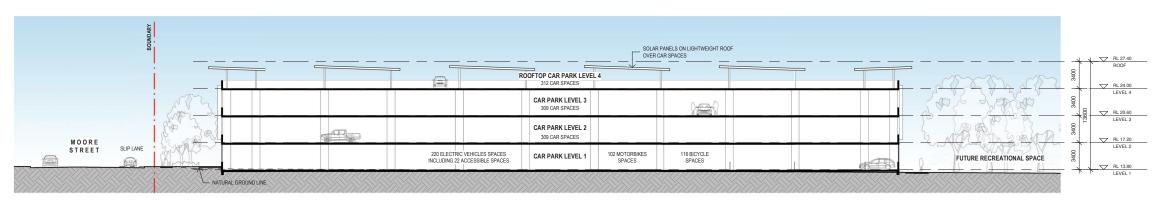

### DEVELOPMENT SUMMARY TABLE

|                        | CAR SPACES | MOTORBIKES | BICYCLES |
|------------------------|------------|------------|----------|
| LEVEL 1 (GROUND FLOOR) | 220        | 102        | 220      |
| LEVEL 2                | 309        | -          | -        |
| LEVEL 3                | 309        | -          | -        |
| LEVEL 4                | 312        | -          | -        |
| TOTAL:                 | 1150       | 102        | 220      |

SCHEDULE OF FINISHES

TC - TERRACADE CLADDING TO STAIRS, LIFTS AND COLUMNS

FCC - FC CLADDING TO CAR RAMPS AND WALLS

GW - GREEN WALLS

TB - FIXED 'TIMBER LOOK' ALUMINIUM BATTENS

AW - ALUMINIUM FRAMED WINDOWS

VL - FIXED VENTILATION LOUVRES

S - CAR PARK SIGNAGE

SF - SECURITY FENCING

1 SECTION 1 1:200

2 SECTION 2 1:200

| FOUNDED CAMERICONS DIALL SEL USED TO PER PROPERTY OF THE PROPE |                                                                          | Sole 1:200 | Architects:  DREW DICKSON ARCHITECTS                                                                                                                                                                                                                                     | Client: LIVERPOOL CITY COUNCIL SHOP R1 33 MOORE STREET LIVERPOOL NSW 2170 | Job Title: PROPOSED COLLIMORE PARK CARPARK COLLIMORE AVENUE, LIVERPOOL NSW 2170 | Drawing Scale @ B1: Date: 1:200 APRIL Drawing Status: PLANNING PROF | 2020 Drawn by:<br>MS |
|--------------------------------------------------------------------------------------------------------------------------------------------------------------------------------------------------------------------------------------------------------------------------------------------------------------------------------------------------------------------------------------------------------------------------------------------------------------------------------------------------------------------------------------------------------------------------------------------------------------------------------------------------------------------------------------------------------------------------------------------------------------------------------------------------------------------------------------------------------------------------------------------------------------------------------------------------------------------------------------------------------------------------------------------------------------------------------------------------------------------------------------------------------------------------------------------------------------------------------------------------------------------------------------------------------------------------------------------------------------------------------------------------------------------------------------------------------------------------------------------------------------------------------------------------------------------------------------------------------------------------------------------------------------------------------------------------------------------------------------------------------------------------------------------------------------------------------------------------------------------------------------------------------------------------------------------------------------------------------------------------------------------------------------------------------------------------------------------------------------------------------|--------------------------------------------------------------------------|------------|--------------------------------------------------------------------------------------------------------------------------------------------------------------------------------------------------------------------------------------------------------------------------|---------------------------------------------------------------------------|---------------------------------------------------------------------------------|---------------------------------------------------------------------|----------------------|
| THE DRAWNS WAS PERPARED FINDLE DRAWNING AND SUBJECT PROFRONDATION JAMAGE AT THE TOTAL OF DRAFTING AND MAY VARIE PROM ACTUAL TOTAL OF DRAFTING AND MAY VARIE PROM ACTUAL TOTAL OF DRAFTING AND MAY VARIE PROM ACTUAL TOTAL OF DRAFTING AND THE TOTAL OF THE TOTAL ACTUAL TOTAL OF DRAFTING AND THE TOTAL OF THE T | 30(04/2020 ISSUED FOR PLANNING PROPOSAL MS JE DATE DESCRIPTION ISSUED BY |            | Moninated Architect Drew Dickson Architects Reg. No. 4275 DENIE DICKSON ARCHITECTS PTY LIMITED ARM 12 Tile 892 153 SUITE 2,0960UM PLOOR, SE ALEXANDER STREET CROWS NEST 10X W565 AUSTRALIA Tel: +51 2 90513433 Email: info@dde-australia.com Wielz www.dde-australia.com |                                                                           | SECTIONS                                                                        | Project / Job No: Drawing No A-13                                   | Revision: A          |