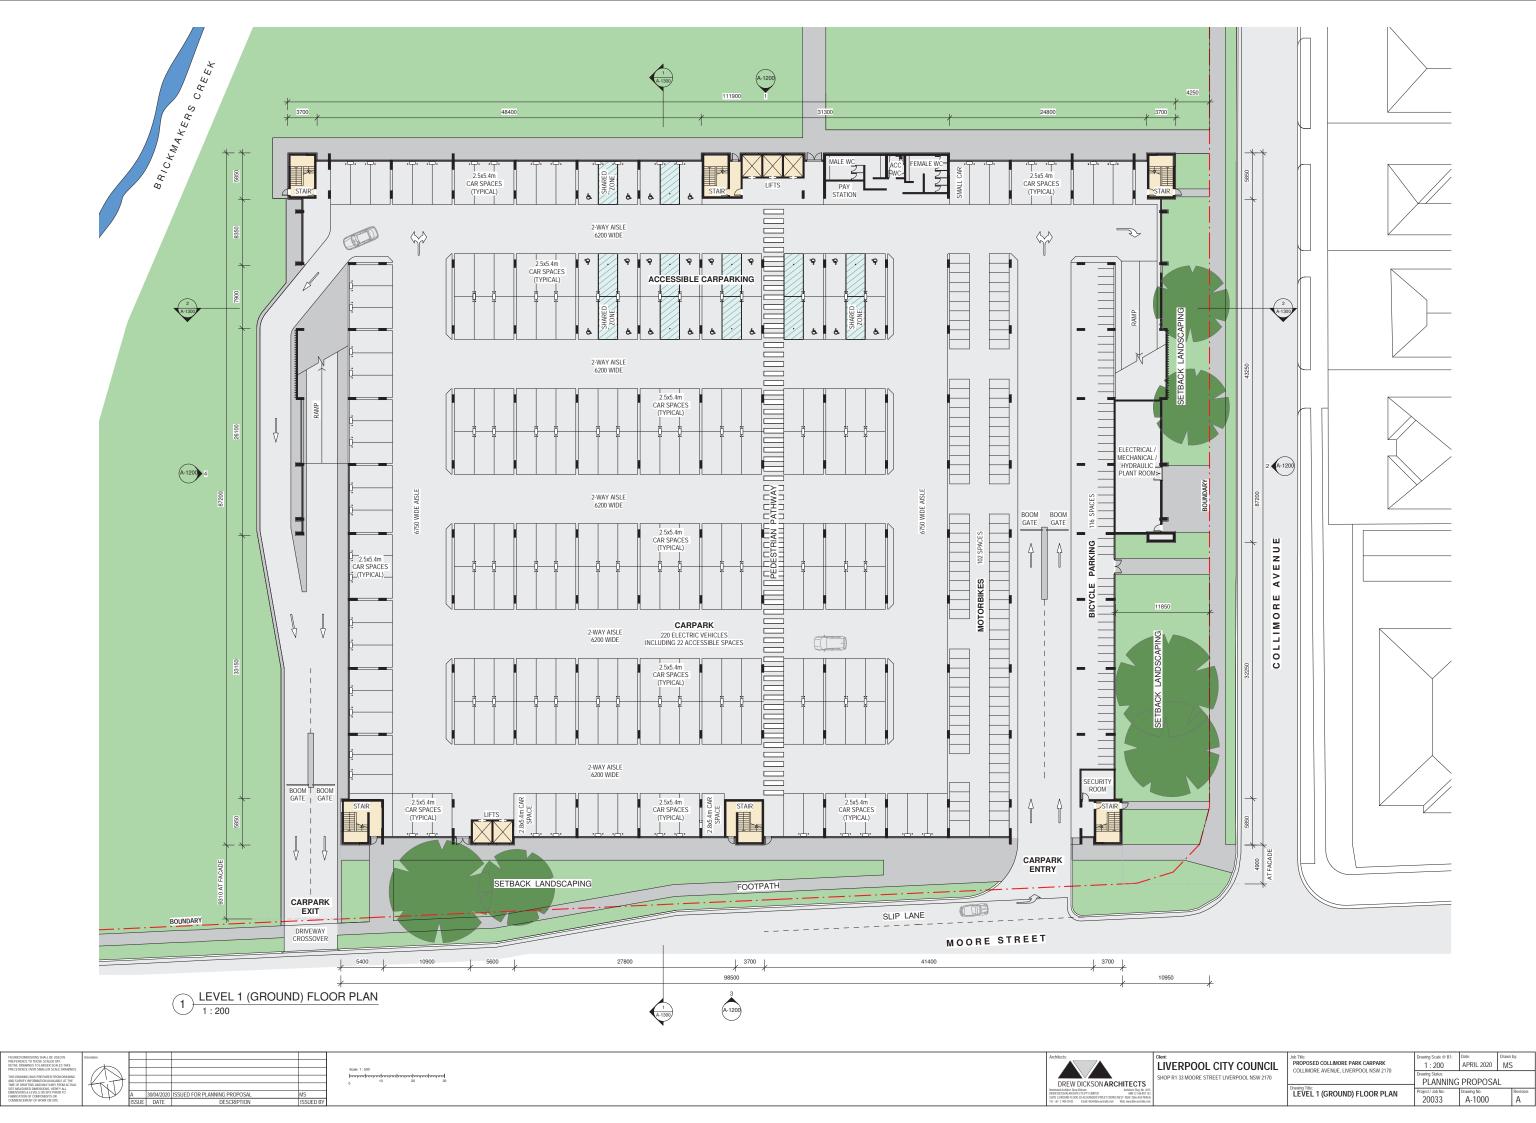

### DEVELOPMENT SUMMARY TABLE

|                        | CAR SPACES | MOTORBIKES | BICYCLES |
|------------------------|------------|------------|----------|
| LEVEL 1 (GROUND FLOOR) | 220        | 102        | 220      |
| LEVEL 2                | 309        | -          | -        |
| LEVEL 3                | 309        | -          | -        |
| LEVEL 4                | 312        | -          | -        |
| TOTAL:                 | 1150       | 102        | 220      |