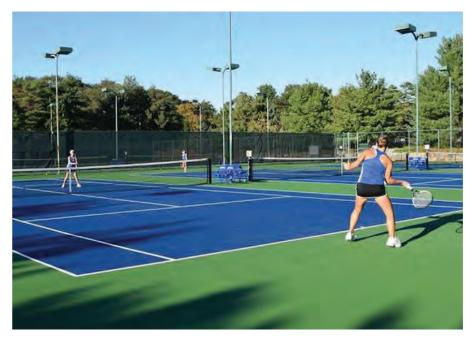

BASKETBALL COURT

CHILDRENS' PLAYGROUNDS

TENNIS COURTS

FARMERS' MARKET

FUTSAL FIELD

| FIGURED DIMENSIONS SHALL BE USED IN                                               | Orientation: |       |            |                              |        |
|-----------------------------------------------------------------------------------|--------------|-------|------------|------------------------------|--------|
| DETAIL DRAWINGS TO LARGER SCALES TAKE                                             |              |       |            |                              |        |
| PRECEDENCE OVER SMALLER SCALE DRAWINGS                                            |              |       |            |                              |        |
| THIS DRAWING WAS PREPARED FROM DRAWING<br>AND SURVEY INFORMATION AVAILABLE AT THE |              |       |            |                              |        |
| TIME OF DRAFTING AND MAY VARY FROM ACTUAL<br>SITE MEASURED DIMENSIONS, VERIFY ALL |              |       |            |                              |        |
| DIMENSIONS & LEVELS ON SITE PRIOR TO<br>FABRICATION OF COMPONENTS OR              |              | Α     | 30/04/2020 | ISSUED FOR PLANNING PROPOSAL | MS     |
| COMMENCEMENT OF WORK ON SITE.                                                     |              | ISSUE | DATE       | DESCRIPTION                  | ISSUED |
|                                                                                   |              |       |            |                              |        |