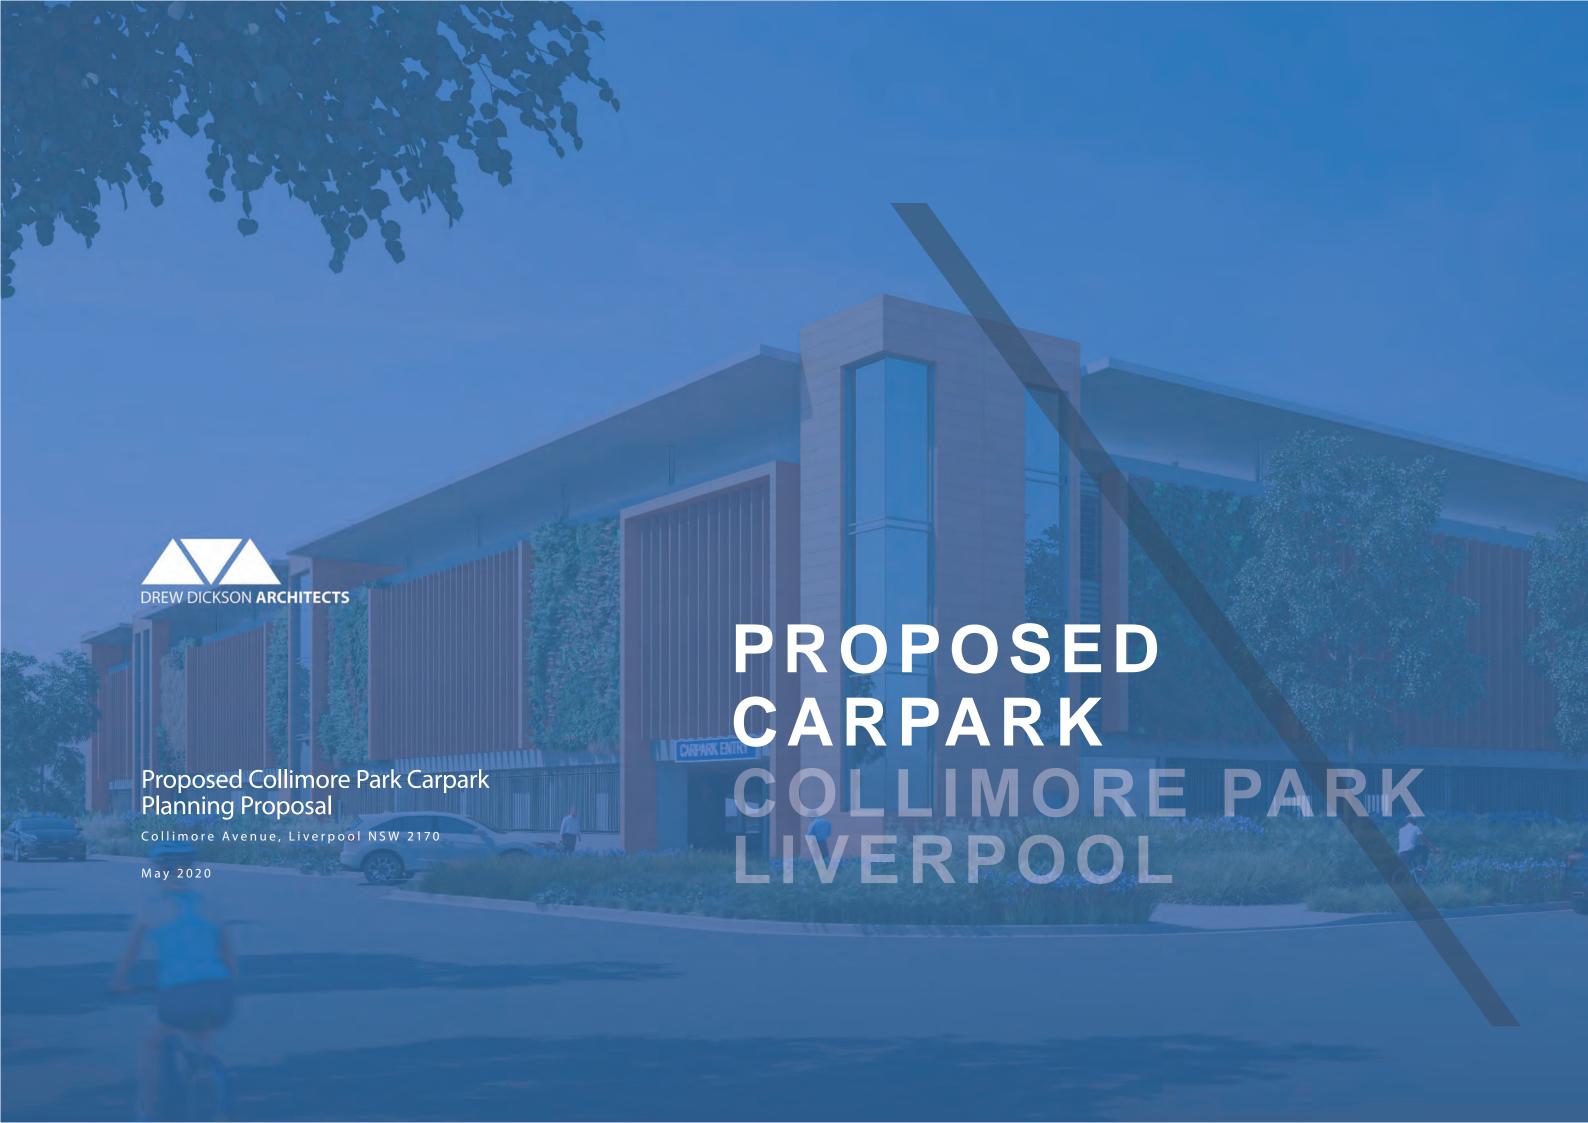

| Job Title: PROPOSED COLLIMORE PARK CARPARK COLLIMORE AVENUE, LIVERPOOL NSW 2170 | Drawing Scale @ B1: As indicated  | Date:<br>APRIL 2020 | Drawn by:<br>MS |  |
|---------------------------------------------------------------------------------|-----------------------------------|---------------------|-----------------|--|
|                                                                                 | Drawing Status: PLANNING PROPOSAL |                     |                 |  |
| SITE PLAN                                                                       | Project / Job No:                 | Drawing No:         | Revision:       |  |