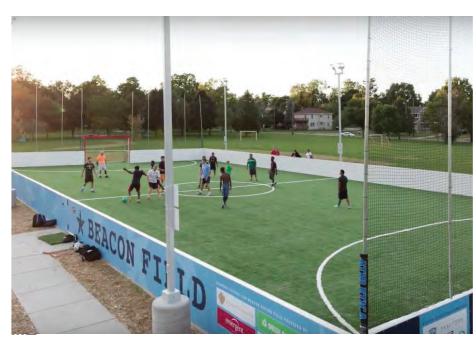

BASKETBALL COURT

CHILDRENS' PLAYGROUNDS

TENNIS COURTS

FARMERS' MARKET

FUTSAL FIELD

| FIGURED DIMENSIONS SHALL BE USED IN                                               | Orientation: |       |            |                              |        |
|-----------------------------------------------------------------------------------|--------------|-------|------------|------------------------------|--------|
| DETAIL DRAWINGS TO LARGER SCALES TAKE                                             |              |       |            |                              |        |
| PRECEDENCE OVER SMALLER SCALE DRAWINGS                                            |              |       |            |                              |        |
| THIS DRAWING WAS PREPARED FROM DRAWING<br>AND SURVEY INFORMATION AVAILABLE AT THE |              |       |            |                              |        |
| TIME OF DRAFTING AND MAY VARY FROM ACTUAL<br>SITE MEASURED DIMENSIONS, VERIFY ALL |              |       |            |                              |        |
| DIMENSIONS & LEVELS ON SITE PRIOR TO<br>FABRICATION OF COMPONENTS OR              |              | Α     | 30/04/2020 | ISSUED FOR PLANNING PROPOSAL | MS     |
| COMMENCEMENT OF WORK ON SITE.                                                     |              | ISSUE | DATE       | DESCRIPTION                  | ISSUED |
|                                                                                   |              |       |            |                              |        |