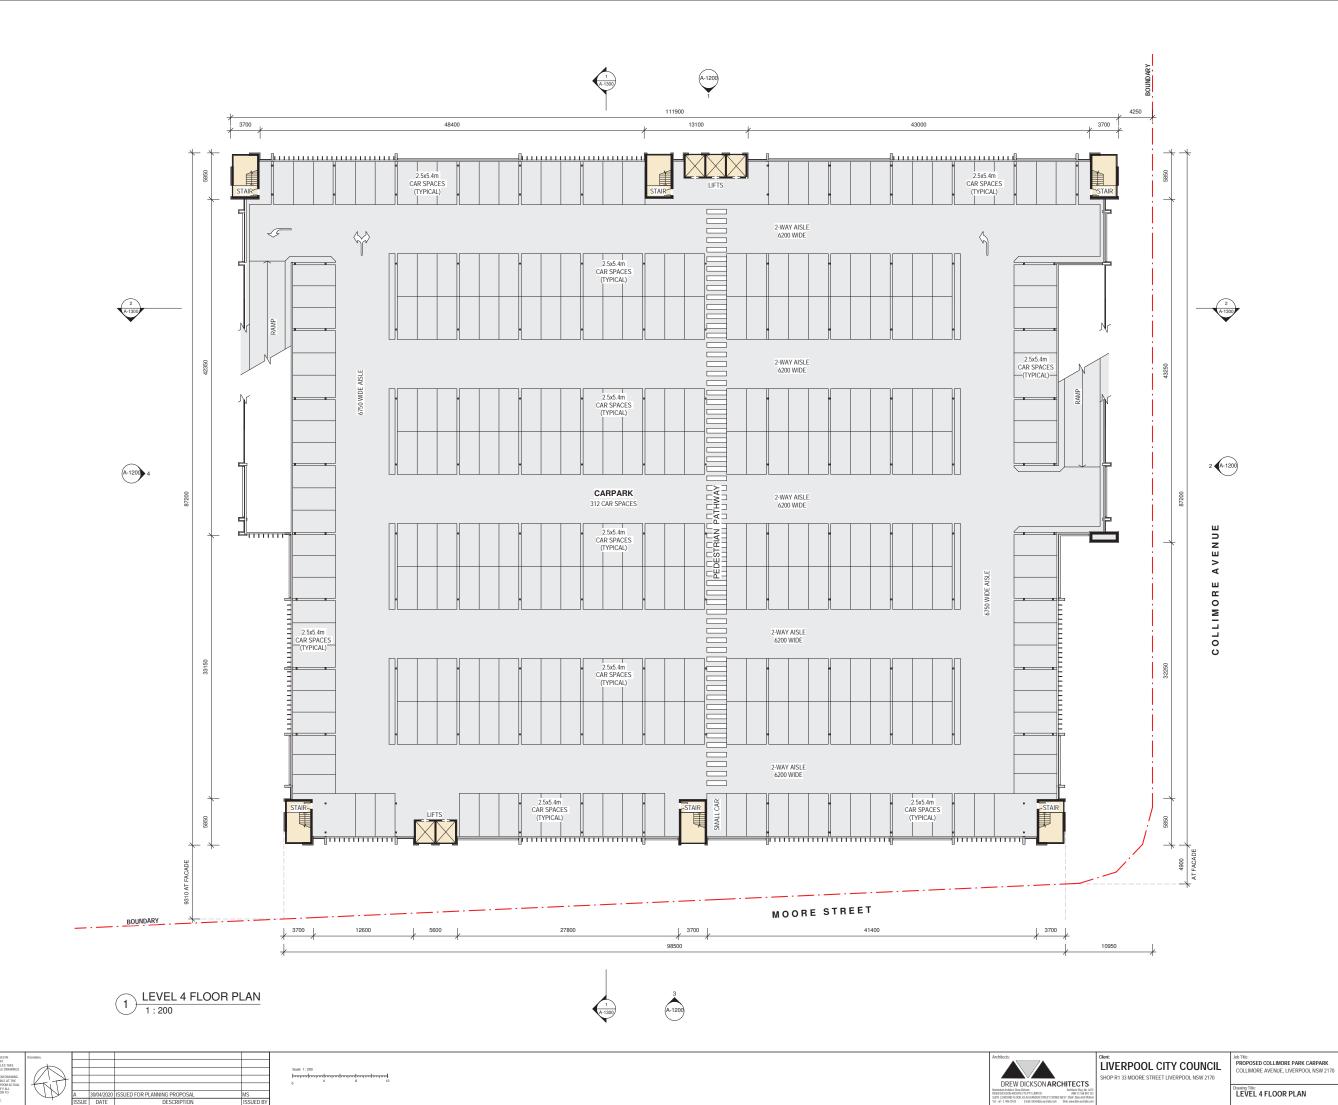

### DEVELOPMENT SUMMARY TABLE

|                        | CAR SPACES | MOTORBIKES | BICYCLES |
|------------------------|------------|------------|----------|
| LEVEL 1 (GROUND FLOOR) | 220        | 102        | 220      |
| LEVEL 2                | 309        | -          | -        |
| LEVEL 3                | 309        | -          | -        |
| LEVEL 4                | 312        | -          | -        |
| TOTAL:                 | 1150       | 102        | 220      |

rawing Scale @ B1: Date: Drawn by: APRIL 2020 MS

PLANNING PROPOSAL
Project / Job No: Drawling No: A-1103

awing Scale @ B1: Date: Drawn by: 1:200 APRIL 2020 MS

PLANNING PROPOSAL

roject / Job No: Drawing No: A-1104