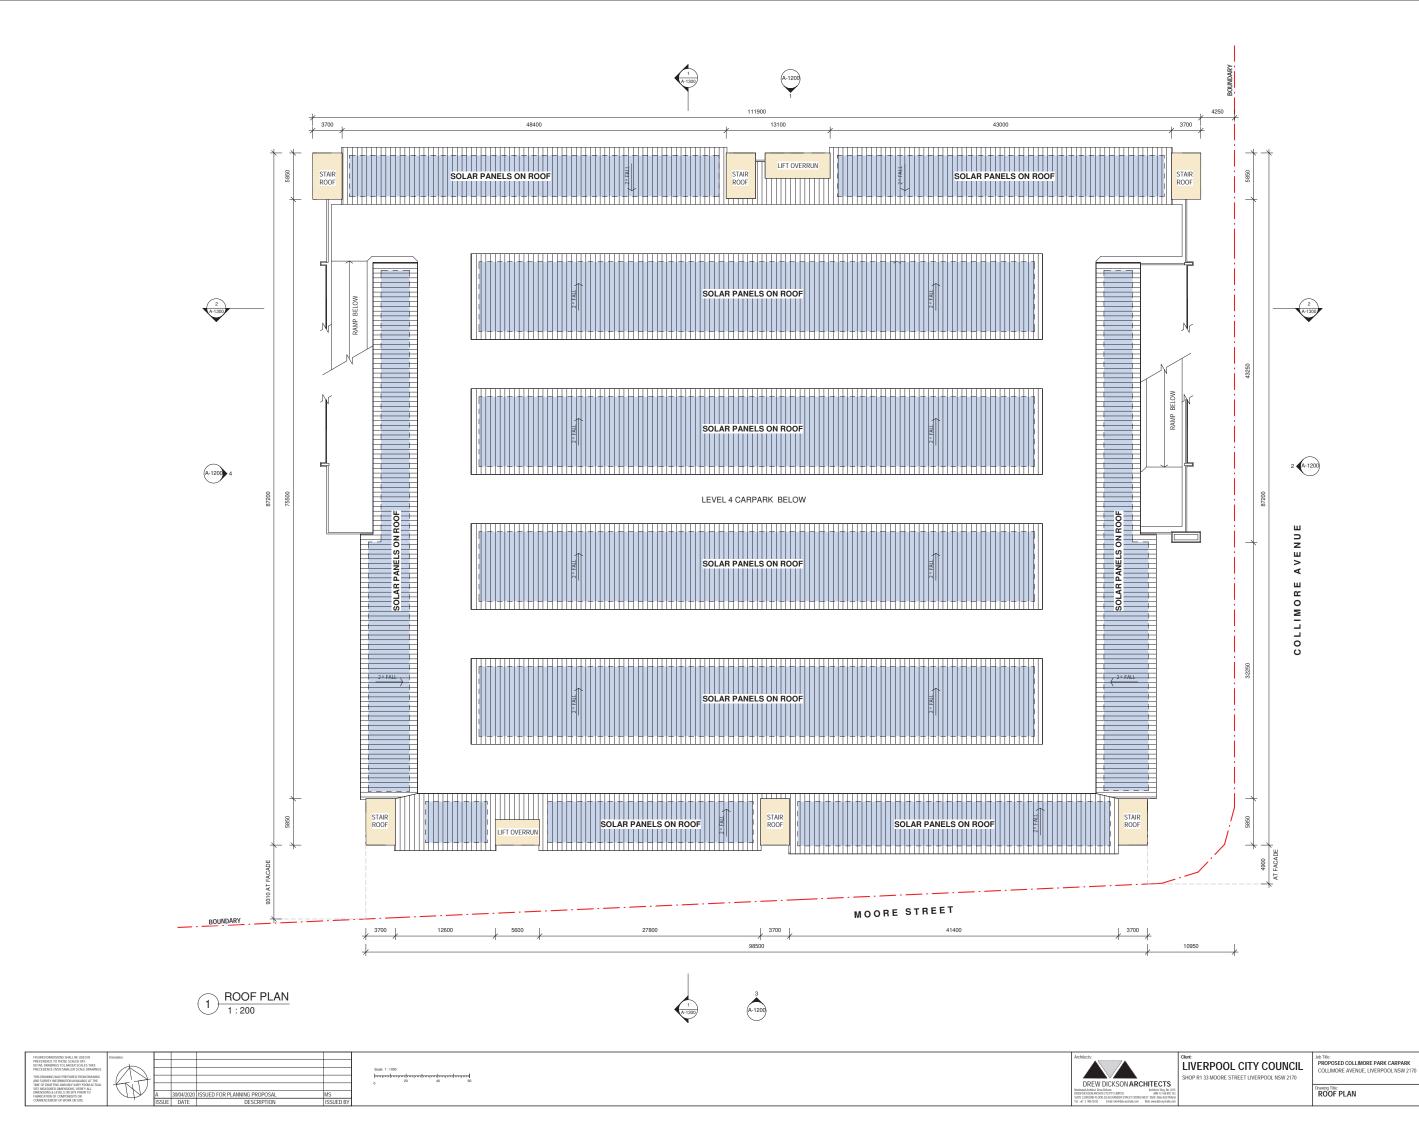

rawing Scale @ B1: Date: Drawn by: APRIL 2020 MS

PLANNING PROPOSAL
Project / Job No: Drawling No: A-1103

awing Scale @ B1: Date: Drawn by: 1:200 APRIL 2020 MS

PLANNING PROPOSAL

roject / Job No: Drawing No: A-1104

**ELECTRIC CAR CHARGING STATIONS** 

**BICYCLE PARKING** 

SOLAR PANELS TO LEVEL 4 CARPARK ROOFS

| FIGURED DIMENSIONS SHALL BE USED IN                                                                                                                       | Orientation: |       |            |                              |          |
|-----------------------------------------------------------------------------------------------------------------------------------------------------------|--------------|-------|------------|------------------------------|----------|
| PREFERENCE TO THOSE SCALED OFF. DETAIL DRAWWINGS TO LARGER SCALES TAKE PRECEDENCE OVER SMALLER SCALE DRAWWINGS                                            |              |       |            |                              |          |
|                                                                                                                                                           |              |       |            |                              |          |
| THIS DRAWING WAS PREPARED FROM DRAWING<br>AND SURVEY INFORMATION AVAILABLE AT THE                                                                         |              |       |            |                              |          |
| TIME OF DRAFTING AND MAY VARY FROM ACTUAL<br>SITE MEASURED DIMENSIONS. VERIFY ALL<br>DIMENSIONS & LEVELS ON SITE PRIOR TO<br>FABRICATION OF COMPONENTS OR |              |       |            |                              |          |
|                                                                                                                                                           |              | Α     | 30/04/2020 | ISSUED FOR PLANNING PROPOSAL | MS       |
| COMMENCEMENT OF WORK ON SITE.                                                                                                                             |              | ISSUE | DATE       | DESCRIPTION                  | ISSUED E |
|                                                                                                                                                           |              |       |            |                              |          |