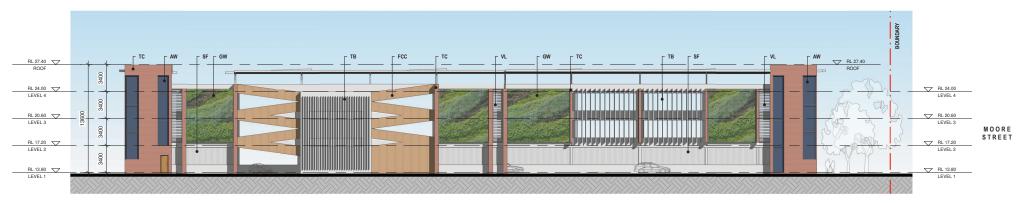

#### 2 EAST ELEVATION 1:200

#### 4 WEST ELEVATION 1:200

Architects:

DREW DICKSON ARCHITECTS

Nominated braids These Grosses

Descriptions And Accounting For summer

Descriptions Accounting For summer Summe

LIVERPOOL CITY COUNCIL

| Drawing Scale @ 81: | Dute: | Dute:

SCHEDULE OF FINISHES

TC - TERRACADE CLADDING TO STAIRS, LIFTS AND COLUMNS

FCC - FC CLADDING TO CAR RAMPS AND WALLS

GW - GREEN WALLS

TB - FIXED 'TIMBER LOOK' ALUMINIUM BATTENS

AW - ALUMINIUM FRAMED WINDOWS

VL - FIXED VENTILATION LOUVRES

S - CAR PARK SIGNAGE

SF - SECURITY FENCING

1 SECTION 1 1:200

2 SECTION 2 1:200

| FOUNDED CAMERICONS DIALL SEL USED TO PER PROPERTY OF THE PROPE |                                                                          | Sole 1:200 | Architects:  DREW DICKSON ARCHITECTS                                                                                                                                                                                                                                     | Client: LIVERPOOL CITY COUNCIL SHOP R1 33 MOORE STREET LIVERPOOL NSW 2170 | Job Title: PROPOSED COLLIMORE PARK CARPARK COLLIMORE AVENUE, LIVERPOOL NSW 2170 | Drawing Scale @ B1: Date: 1:200 APRIL Drawing Status: PLANNING PROF | 2020 Drawn by:<br>MS |
|--------------------------------------------------------------------------------------------------------------------------------------------------------------------------------------------------------------------------------------------------------------------------------------------------------------------------------------------------------------------------------------------------------------------------------------------------------------------------------------------------------------------------------------------------------------------------------------------------------------------------------------------------------------------------------------------------------------------------------------------------------------------------------------------------------------------------------------------------------------------------------------------------------------------------------------------------------------------------------------------------------------------------------------------------------------------------------------------------------------------------------------------------------------------------------------------------------------------------------------------------------------------------------------------------------------------------------------------------------------------------------------------------------------------------------------------------------------------------------------------------------------------------------------------------------------------------------------------------------------------------------------------------------------------------------------------------------------------------------------------------------------------------------------------------------------------------------------------------------------------------------------------------------------------------------------------------------------------------------------------------------------------------------------------------------------------------------------------------------------------------------|--------------------------------------------------------------------------|------------|--------------------------------------------------------------------------------------------------------------------------------------------------------------------------------------------------------------------------------------------------------------------------|---------------------------------------------------------------------------|---------------------------------------------------------------------------------|---------------------------------------------------------------------|----------------------|
| THE DRAWNS WAS PERPARED FINDLE DRAWNING AND SUBJECT PROFRONDATION JAMAGE AT THE TOTAL OF DRAFTING AND MAY VARIE PROM ACTUAL TOTAL OF DRAFTING AND MAY VARIE PROM ACTUAL TOTAL OF DRAFTING AND MAY VARIE PROM ACTUAL TOTAL OF DRAFTING AND THE TOTAL OF THE TOTAL ACTUAL TOTAL OF DRAFTING AND THE TOTAL OF THE T | 30(04/2020 ISSUED FOR PLANNING PROPOSAL MS JE DATE DESCRIPTION ISSUED BY |            | Moninated Architect Drew Dickson Architects Reg. No. 4275 DENIE DICKSON ARCHITECTS PTY LIMITED ARM 12 Tile 892 153 SUITE 2,0960UM PLOOR, SE ALEXANDER STREET CROWS NEST 10X W565 AUSTRALIA Tel: +51 2 90513433 Email: info@dde-australia.com Wielz www.dde-australia.com |                                                                           | SECTIONS                                                                        | Project / Job No: Drawing No A-13                                   | Revision: A          |