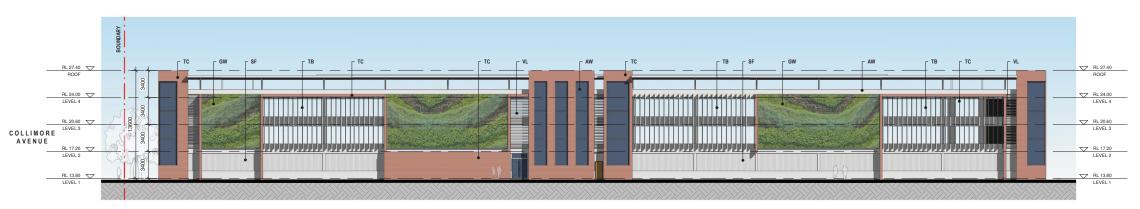

## NORTH ELEVATION 1:200

SCHEDULE OF FINISHES

TC - TERRACADE CLADDING TO STAIRS, LIFTS AND COLUMNS

FCC - FC CLADDING TO CAR RAMPS AND WALLS

GW - GREEN WALLS

TB - FIXED 'TIMBER LOOK' ALUMINIUM BATTENS

AW - ALUMINIUM FRAMED WINDOWS

VL - FIXED VENTILATION LOUVRES

S - CAR PARK SIGNAGE

SF - SECURITY FENCING

1 SECTION 1 1:200

2 SECTION 2 1:200

| FOUNDED CAMERICONS DIALL SEL USED TO PER PROPERTY OF THE PROPE |                                                                          | Sole 1:200 | Architects:  DREW DICKSON ARCHITECTS                                                                                                                                                                                                                                     | Client: LIVERPOOL CITY COUNCIL SHOP R1 33 MOORE STREET LIVERPOOL NSW 2170 | Job Title: PROPOSED COLLIMORE PARK CARPARK COLLIMORE AVENUE, LIVERPOOL NSW 2170 | Drawing Scale @ B1: Date: 1:200 APRIL Drawing Status: PLANNING PROF | 2020 Drawn by:<br>MS |
|--------------------------------------------------------------------------------------------------------------------------------------------------------------------------------------------------------------------------------------------------------------------------------------------------------------------------------------------------------------------------------------------------------------------------------------------------------------------------------------------------------------------------------------------------------------------------------------------------------------------------------------------------------------------------------------------------------------------------------------------------------------------------------------------------------------------------------------------------------------------------------------------------------------------------------------------------------------------------------------------------------------------------------------------------------------------------------------------------------------------------------------------------------------------------------------------------------------------------------------------------------------------------------------------------------------------------------------------------------------------------------------------------------------------------------------------------------------------------------------------------------------------------------------------------------------------------------------------------------------------------------------------------------------------------------------------------------------------------------------------------------------------------------------------------------------------------------------------------------------------------------------------------------------------------------------------------------------------------------------------------------------------------------------------------------------------------------------------------------------------------------|--------------------------------------------------------------------------|------------|--------------------------------------------------------------------------------------------------------------------------------------------------------------------------------------------------------------------------------------------------------------------------|---------------------------------------------------------------------------|---------------------------------------------------------------------------------|---------------------------------------------------------------------|----------------------|
| THE DRAWNS WAS PERPARED FINDLE DRAWNING AND SUBJECT PROFRONDATION JAMAGE AT THE TOTAL OF DRAFTING AND MAY VARIE PROM ACTUAL TOTAL OF DRAFTING AND MAY VARIE PROM ACTUAL TOTAL OF DRAFTING AND MAY VARIE PROM ACTUAL TOTAL OF DRAFTING AND THE TOTAL OF THE TOTAL ACTUAL TOTAL OF DRAFTING AND THE TOTAL OF THE T | 30(04/2020 ISSUED FOR PLANNING PROPOSAL MS JE DATE DESCRIPTION ISSUED BY |            | Moninated Architect Drew Dickson Architects Reg. No. 4275 DENIE DICKSON ARCHITECTS PTY LIMITED ARM 12 Tile 892 153 SUITE 2,0960UM PLOOR, SE ALEXANDER STREET CROWS NEST 10X W565 AUSTRALIA Tel: +51 2 90513433 Email: info@dde-australia.com Wielz www.dde-australia.com |                                                                           | SECTIONS                                                                        | Project / Job No: Drawing No A-13                                   | Revision: A          |