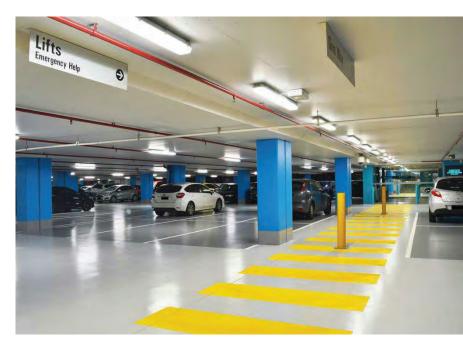

ACCESSIBLE SPACES CLEARLY IDENTIFIED AND IN ACCORDANCE WITH AS1428.1

ILLUMINATED SPACE WITH CLEAR WAY-FINDING / NAVIGATION SYSTEMS, PEDESTRIAN ZONES CLEARLY IDENTIFIED FOR SAFETY

COLOURED PARKING LEVELS FOR USERS' EASE OF REFERENCE

**ELECTRIC CAR CHARGING STATIONS** 

**BICYCLE PARKING** 

SOLAR PANELS TO LEVEL 4 CARPARK ROOFS

| FIGURED DIMENSIONS SHALL BE USED IN                                                                                                                       | Orientation: |       |            |                              |          |
|-----------------------------------------------------------------------------------------------------------------------------------------------------------|--------------|-------|------------|------------------------------|----------|
| PREFERENCE TO THOSE SCALED OFF. DETAIL DRAWWINGS TO LARGER SCALES TAKE PRECEDENCE OVER SMALLER SCALE DRAWWINGS                                            |              |       |            |                              |          |
|                                                                                                                                                           |              |       |            |                              |          |
| THIS DRAWING WAS PREPARED FROM DRAWING<br>AND SURVEY INFORMATION AVAILABLE AT THE                                                                         |              |       |            |                              |          |
| TIME OF DRAFTING AND MAY VARY FROM ACTUAL<br>SITE MEASURED DIMENSIONS. VERIFY ALL<br>DIMENSIONS & LEVELS ON SITE PRIOR TO<br>FABRICATION OF COMPONENTS OR |              |       |            |                              |          |
|                                                                                                                                                           |              | Α     | 30/04/2020 | ISSUED FOR PLANNING PROPOSAL | MS       |
| COMMENCEMENT OF WORK ON SITE.                                                                                                                             |              | ISSUE | DATE       | DESCRIPTION                  | ISSUED E |
|                                                                                                                                                           |              |       |            |                              |          |

| Client:                                    |
|--------------------------------------------|
| LIVERPOOL CITY COUNCIL                     |
| SHOD D1 33 MOODE STREET LIVEDDOOL NSW 2170 |

| Job Title:                           | Drawing Scale @ B1: | Date:       | Drawn by: |        |
|--------------------------------------|---------------------|-------------|-----------|--------|
| PROPOSED COLLIMORE PARK CARPARK      |                     | APRIL 2020  | MS        |        |
| COLLIMORE AVENUE, LIVERPOOL NSW 2170 | Drawing Status:     |             |           |        |
|                                      | PLANNING            | PROPOSA     | L         |        |
| PRECEDENT IMAGES                     | Project / Job No:   | Drawing No: | Revi      | ision: |
| PRECEDENT IMAGES                     |                     |             |           |        |