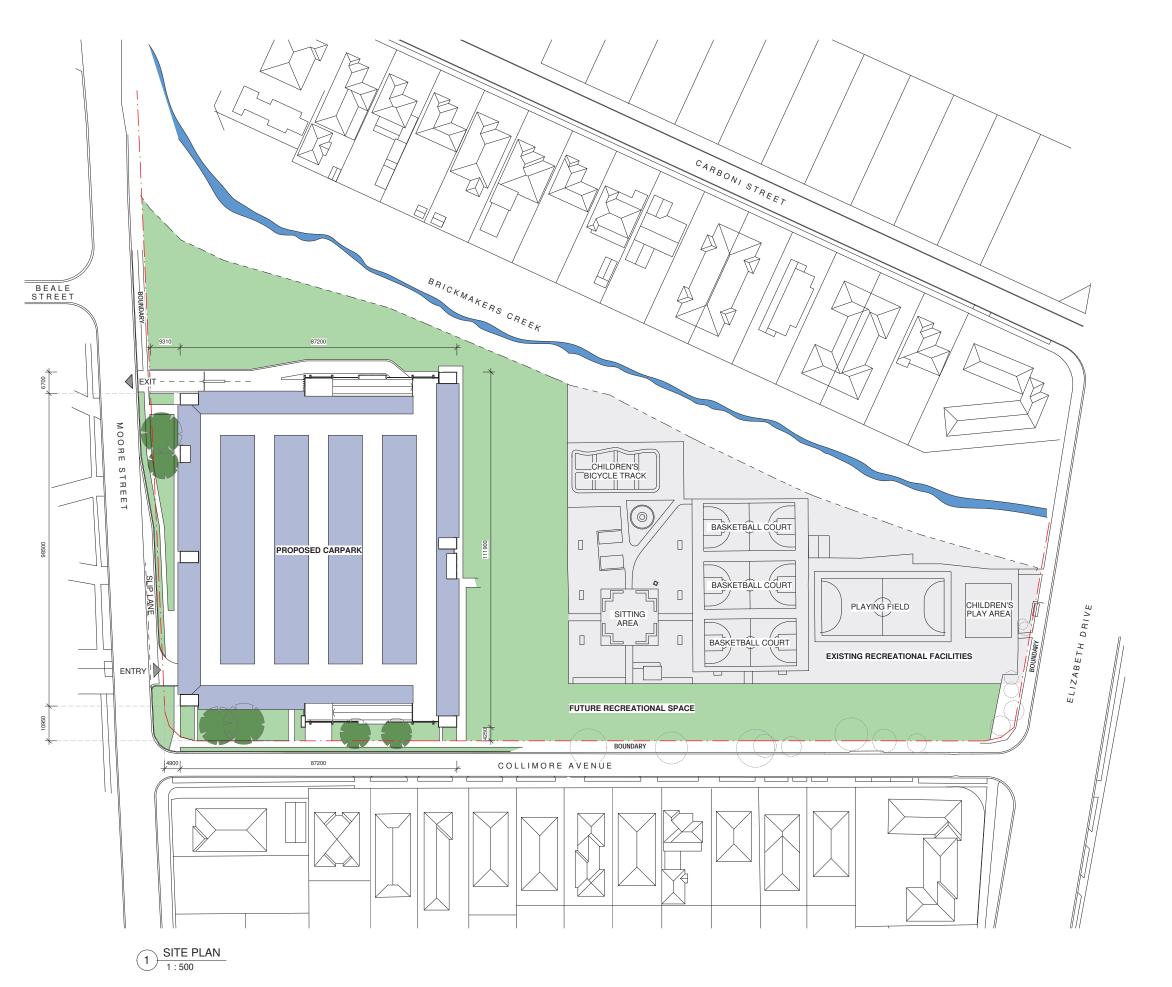

### DEVELOPMENT SUMMARY TABLE

|                        | CAR SPACES | MOTORBIKES | BICYCLES |
|------------------------|------------|------------|----------|
| LEVEL 1 (GROUND FLOOR) | 220        | 102        | 220      |
| LEVEL 2                | 309        | -          | -        |
| LEVEL 3                | 309        | -          | -        |
| LEVEL 4                | 312        | -          | -        |
| TOTAL:                 | 1150       | 102        | 220      |

### SITE PLAN LEGEND:

— · — SITE BOUNDARY

EXISTING RECREATIONAL FACILITIES

ZONE FOR FUTURE RECREATIONAL SPACE, FACILITIES AND SETBACK LANDSCAPING

EXISTING TREES

NEW STREET TREES

| Client:                                    |
|--------------------------------------------|
| LIVERPOOL CITY COUNCIL                     |
| SHOP R1 33 MOORE STREET LIVERPOOL NSW 2170 |

| Job Title: PROPOSED COLLIMORE PARK CARPARK COLLIMORE AVENUE, LIVERPOOL NSW 2170 | Drawing Scale @ B1: As indicated  | Date:<br>APRIL 2020 | Drawn by:<br>MS |  |
|---------------------------------------------------------------------------------|-----------------------------------|---------------------|-----------------|--|
|                                                                                 | Drawing Status: PLANNING PROPOSAL |                     |                 |  |
| SITE PLAN                                                                       | Project / Job No:                 | Drawing No:         | Revision:       |  |