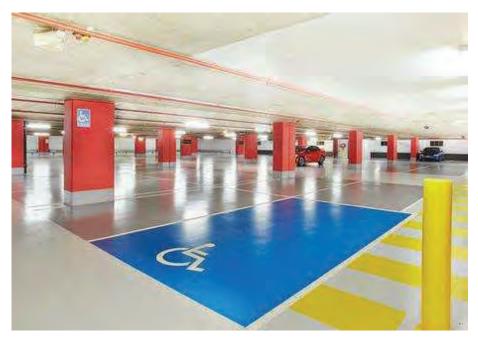

ACCESSIBLE SPACES CLEARLY IDENTIFIED AND IN ACCORDANCE WITH AS1428.1

ILLUMINATED SPACE WITH CLEAR WAY-FINDING / NAVIGATION SYSTEMS, PEDESTRIAN ZONES CLEARLY IDENTIFIED FOR SAFETY

COLOURED PARKING LEVELS FOR USERS' EASE OF REFERENCE

**ELECTRIC CAR CHARGING STATIONS** 

**BICYCLE PARKING** 

SOLAR PANELS TO LEVEL 4 CARPARK ROOFS

| FIGURED DIMENSIONS SHALL BE USED IN                                                                                                                       | Orientation: |       |            |                              |          |
|-----------------------------------------------------------------------------------------------------------------------------------------------------------|--------------|-------|------------|------------------------------|----------|
| PREFERENCE TO THOSE SCALED OFF. DETAIL DRAWWINGS TO LARGER SCALES TAKE PRECEDENCE OVER SMALLER SCALE DRAWWINGS                                            |              |       |            |                              |          |
|                                                                                                                                                           |              |       |            |                              |          |
| THIS DRAWING WAS PREPARED FROM DRAWING<br>AND SURVEY INFORMATION AVAILABLE AT THE                                                                         |              |       |            |                              |          |
| TIME OF DRAFTING AND MAY VARY FROM ACTUAL<br>SITE MEASURED DIMENSIONS. VERIFY ALL<br>DIMENSIONS & LEVELS ON SITE PRIOR TO<br>FABRICATION OF COMPONENTS OR |              |       |            |                              |          |
|                                                                                                                                                           |              | Α     | 30/04/2020 | ISSUED FOR PLANNING PROPOSAL | MS       |
| COMMENCEMENT OF WORK ON SITE.                                                                                                                             |              | ISSUE | DATE       | DESCRIPTION                  | ISSUED E |
|                                                                                                                                                           |              |       |            |                              |          |

| Client:                                    |
|--------------------------------------------|
| LIVERPOOL CITY COUNCIL                     |
| SHOD D1 33 MOODE STREET LIVEDDOOL NSW 2170 |

| Job Title:                           | Drawing Scale @ B1: | Date:       | Drawn by: |        |
|--------------------------------------|---------------------|-------------|-----------|--------|
| PROPOSED COLLIMORE PARK CARPARK      |                     | APRIL 2020  | MS        |        |
| COLLIMORE AVENUE, LIVERPOOL NSW 2170 | Drawing Status:     |             |           |        |
|                                      | PLANNING            | PROPOSA     | L         |        |
| PRECEDENT IMAGES                     | Project / Job No:   | Drawing No: | Revi      | ision: |
| PRECEDENT IMAGES                     |                     |             |           |        |