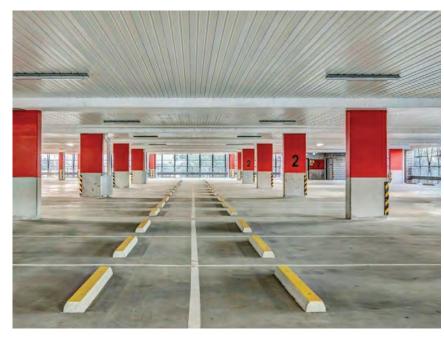

ACCESSIBLE SPACES CLEARLY IDENTIFIED AND IN ACCORDANCE WITH AS1428.1

ILLUMINATED SPACE WITH CLEAR WAY-FINDING / NAVIGATION SYSTEMS, PEDESTRIAN ZONES CLEARLY IDENTIFIED FOR SAFETY

COLOURED PARKING LEVELS FOR USERS' EASE OF REFERENCE

**ELECTRIC CAR CHARGING STATIONS** 

**BICYCLE PARKING** 

SOLAR PANELS TO LEVEL 4 CARPARK ROOFS

| FIGURED DIMENSIONS SHALL BE USED IN                                                                                                                       | Orientation: |       |            |                              |          |
|-----------------------------------------------------------------------------------------------------------------------------------------------------------|--------------|-------|------------|------------------------------|----------|
| PREFERENCE TO THOSE SCALED OFF. DETAIL DRAWWINGS TO LARGER SCALES TAKE PRECEDENCE OVER SMALLER SCALE DRAWWINGS                                            |              |       |            |                              |          |
|                                                                                                                                                           |              |       |            |                              |          |
| THIS DRAWING WAS PREPARED FROM DRAWING<br>AND SURVEY INFORMATION AVAILABLE AT THE                                                                         |              |       |            |                              |          |
| TIME OF DRAFTING AND MAY VARY FROM ACTUAL<br>SITE MEASURED DIMENSIONS. VERIFY ALL<br>DIMENSIONS & LEVELS ON SITE PRIOR TO<br>FABRICATION OF COMPONENTS OR |              |       |            |                              |          |
|                                                                                                                                                           |              | Α     | 30/04/2020 | ISSUED FOR PLANNING PROPOSAL | MS       |
| COMMENCEMENT OF WORK ON SITE.                                                                                                                             |              | ISSUE | DATE       | DESCRIPTION                  | ISSUED E |
|                                                                                                                                                           |              |       |            |                              |          |

| Client:                                    |
|--------------------------------------------|
| LIVERPOOL CITY COUNCIL                     |
| SHOD D1 33 MOODE STREET LIVEDDOOL NSW 2170 |

| Job Title:                           | Drawing Scale @ B1: | Date:       | Drawn by: |        |
|--------------------------------------|---------------------|-------------|-----------|--------|
| PROPOSED COLLIMORE PARK CARPARK      |                     | APRIL 2020  | MS        |        |
| COLLIMORE AVENUE, LIVERPOOL NSW 2170 | Drawing Status:     |             |           |        |
|                                      | PLANNING            | PROPOSA     | L         |        |
| PRECEDENT IMAGES                     | Project / Job No:   | Drawing No: | Revi      | ision: |
| PRECEDENT IMAGES                     |                     |             |           |        |