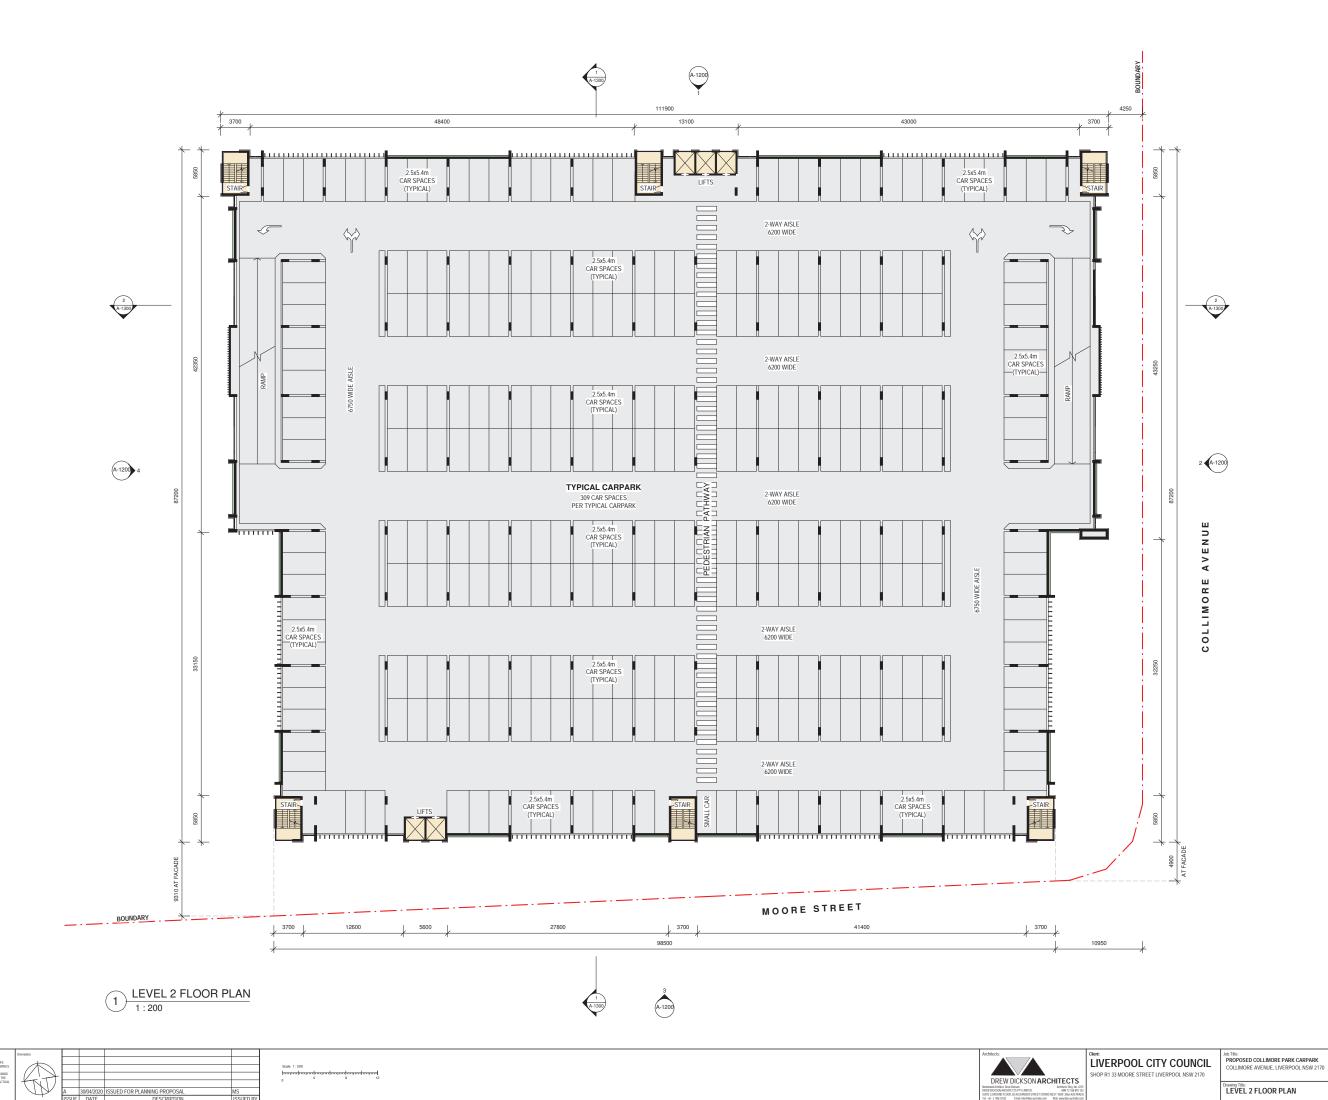

### DEVELOPMENT SUMMARY TABLE

|                        | CAR SPACES | MOTORBIKES | BICYCLES |
|------------------------|------------|------------|----------|
| LEVEL 1 (GROUND FLOOR) | 220        | 102        | 220      |
| LEVEL 2                | 309        | -          | -        |
| LEVEL 3                | 309        | -          | -        |
| LEVEL 4                | 312        | -          | -        |
| TOTAL:                 | 1150       | 102        | 220      |