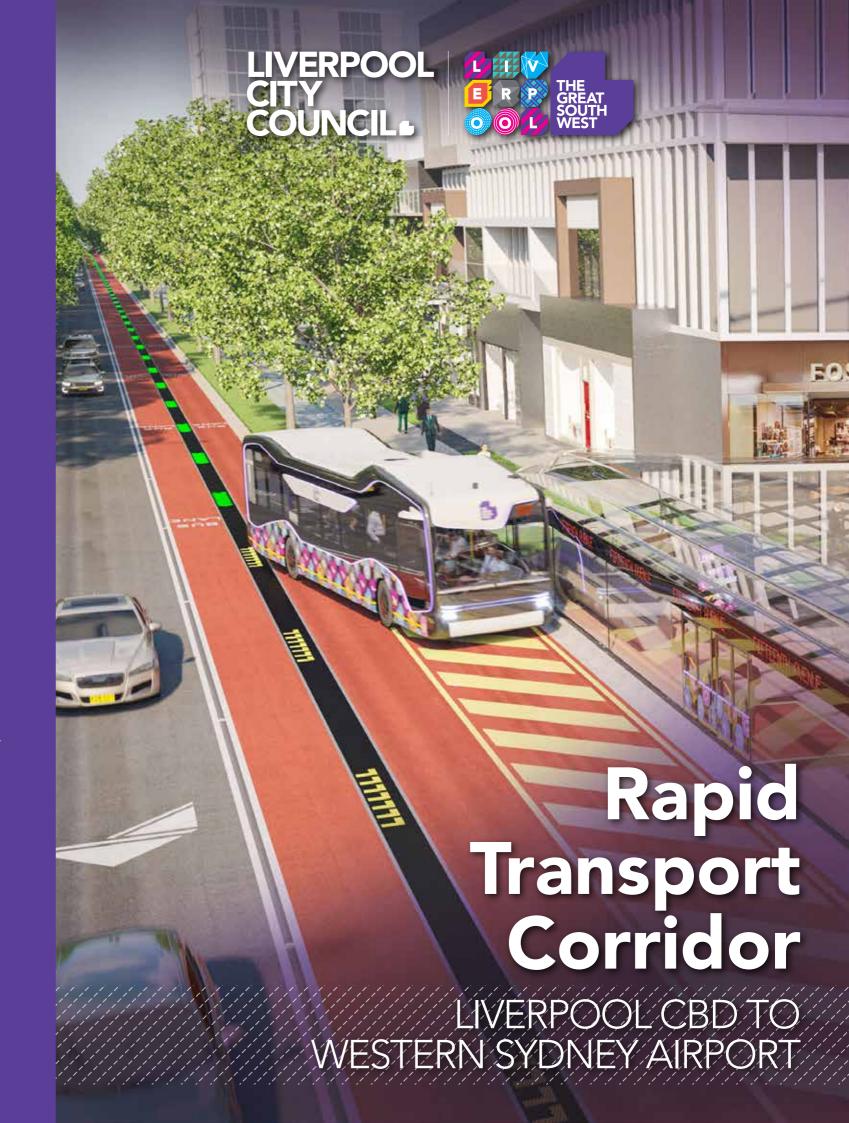

## LINKING LIVERPOOL TO THE WORLD RAPID TRANSPORT CORRIDOR

- 20-minute trip from Liverpool CBD to the new Western Sydney Airport
- Six-lane rapid transport corridor, future-proofed for driverless technology
- Powerful transport spine to service commuters in emerging suburbs
- Active traffic signal priority to green-light bus services
- Contemporary bus stations with real-time information