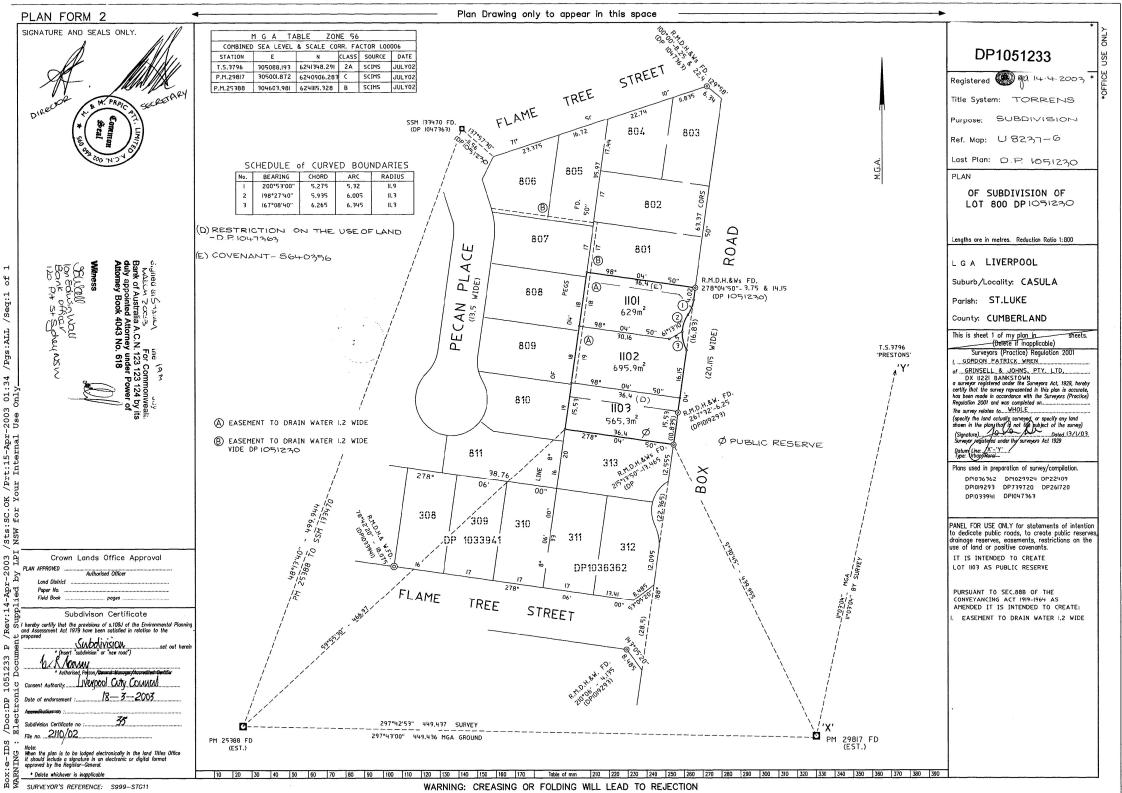

### LAND

\_\_\_\_

LOT 1103 IN DEPOSITED PLAN 1051233
AT CASULA
LOCAL GOVERNMENT AREA LIVERPOOL
PARISH OF ST LUKE COUNTY OF CUMBERLAND
TITLE DIAGRAM DP1051233

## SECOND SCHEDULE (6 NOTIFICATIONS)

-----

- 1 RESERVATIONS AND CONDITIONS IN THE CROWN GRANT(S)
- 2 THE LAND WITHIN DESCRIBED IS PUBLIC RESERVE
- 3 DP1047363 RESTRICTION(S) ON THE USE OF LAND REFERRED TO AND NUMBERED (2) IN THE S.88B INSTRUMENT AFFECTING THE PART SHOWN SO BURDENED IN THE TITLE DIAGRAM
- 4 DP1051230 EASEMENT TO DRAIN WATER 1.2 METRE(S) WIDE APPURTENANT TO THE LAND ABOVE DESCRIBED
- 5 DP1051230 RESTRICTION(S) ON THE USE OF LAND REFERRED TO AND NUMBERED (2) IN THE S.88B INSTRUMENT
- 6 DP1051233 EASEMENT TO DRAIN WATER 1.2 METRE(S) WIDE APPURTENANT TO THE LAND ABOVE DESCRIBED

INSTRUMENT SETTING OUT TERMS OF EASEMENTS AND RESTRICTIONS ON THE USE OF LAND INTENDED TO BE CREATED PURSUANT TO SECTION 88B OF THE **CONVEYANCING ACT 1919** 

(LENGTHS ARE IN METRES)

Sheet 1 of 2 Sheets

DP1051233

Plan of subdivision of Lot 800 in DP Covered by Subdivision Certificate No. 35 of 18-3-2003

FULL NAME & ADDRESS OF PROPRIETOR OF THE LAND

M & M Prpic Pty Limited A.C.N. 002 660 095 8 Ash Road Liverpool NSW 2170

PART 1

IDENTITY OF EASEMENT
FIRSTLY REFERRED TO
IN ABOVEMENTIONED PLAN

÷

Easement to drain water 1.2 wide

SCHEDULE OF LOTS ETC AFFECTED

LOTS BURDENED

**LOTS BENEFITED** 

1101 1102

1102, 1103 1103

Signed at Start the (at day of NALLA 2003)

Bank of Australia A.C.N. 123 123 124 by its duly appointed Attorney under Power of Attorney Book 4043 No. 618

Mitness

PEUPEU Ion Bolizionouli Bonr Offici 120 Pit ST ST 88B/S999-STG11 13jan03 Prpic