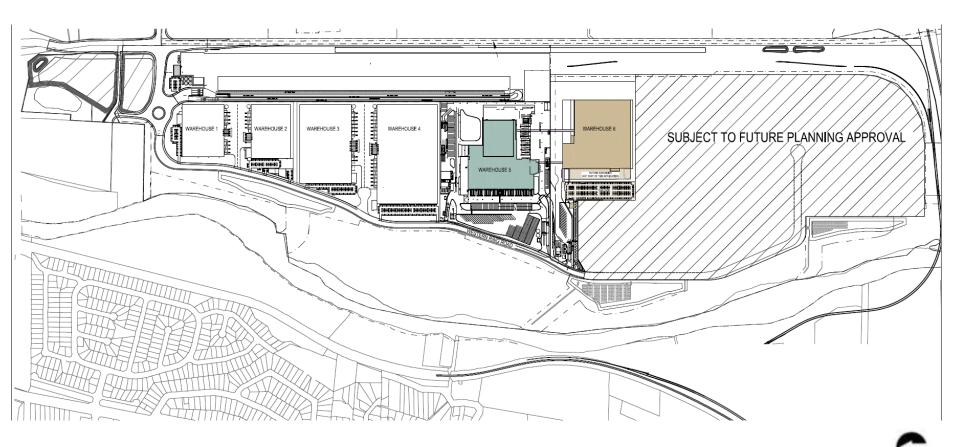

Figure 4 MPE Stage 2 Masterplan showing revised OSD 1, OSD 2 and OSD 9 (Reid Campbell, 2019)



# **MPE – MASTERPLAN (QUBE)**





## MPE – AERIAL MAP (NEARMAP 03.08.20)





#### Moorebank Precinct West (MPW)

- MPW Concept Plan and Stage 1 - 2016
  - MOD 1 2019
  - MOD 2 under assessment
- MPW Stage 2 2019
  - MOD 1 under assessment
- MPW Stage 3 under assessment



#### Moorebank Precinct West (MPW)

- Second intermodal terminal:
  - 1.05 million twenty-foot equivalent units (TEU) (containers) per year.
    - 500,000 TEU interstate freight; and
    - 550,000 TEU for international port freight.
- 300,000sqm of gross floor area for warehouse use.
- Associated earthworks, drainage, internal roads, parking, and landscaping.





# **MPW – MASTERPLAN (2016)**





# MPW – MASTERPLAN (2020)





# **MPW – MASTERPLAN (QUBE)**





#### Undetermined SSD's

- MPE Stage 2 MOD 1
- MPE Stage 3 MOD 3
- MPW Stage 3
- MPW Concept and Stage 1 – MOD 2
- MPW Stage 2 MOD 1





#### Active SSD's MPE

- MPE Stage 2 MOD 1
  - Additional information required
- MPE Stage 3 MOD 3
  - DPIE Assessing applicants response to submissions.





#### Active SSD's MPW

- MPW Stage 3
  - Applicant responding to submissions

#### Woolworths Proposals:

- MPW Concept and Stage 1 – MOD 2
  - Assessment of submissions
- MPW Stage 2 MOD 1
  - Assessment of submissions





## **MPW – WOOLWORTHS PROPOSAL**





# **MPW – WOOLWORTHS PROPOSAL**



Proposed Viewpoint 4 (cumulative impact)



Illustration of future view from residential buildings along Carroll Park/ overlooking Casula station