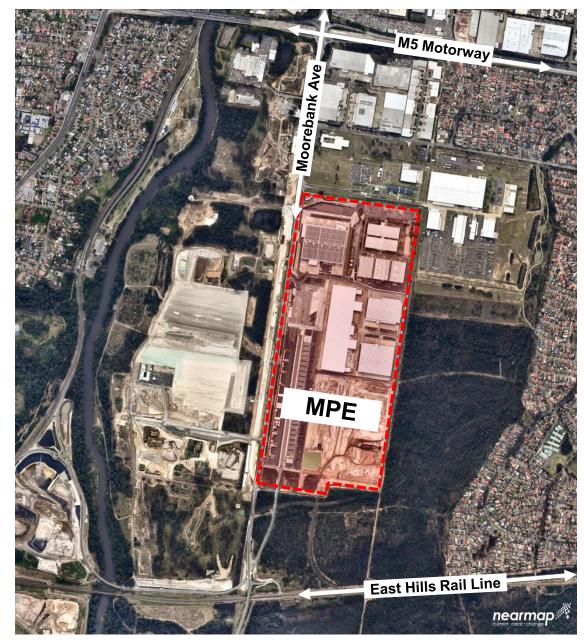

### Moorebank Precinct East (MPE)

- MPE Concept Plan 2014
  - MOD 1 2016
  - MOD 2 2018
  - MOD 3 2020
- MPE Stage 1 2016
- MPE Stage 2 2018
  - MOD 1 under assessment
  - MOD 2 2020
  - MOD 3 under assessment





### Moorebank Precinct East (MPE)

- Intermodal Terminal Facility:
  - Operating 24/7; and
  - 250,000 twenty-foot equivalent units (containers) per year.
- 300,000sqm of gross floor area for warehouse use.
- 8,000sqm freight village
- Associated earthworks, drainage, internal roads, parking, and landscaping.





# **MPE - MASTERPLAN**



Figure 4 MPE Stage 2 Masterplan showing revised OSD 1, OSD 2 and OSD 9 (Reid Campbell, 2019)



# **MPE – MASTERPLAN (QUBE)**





## MPE – AERIAL MAP (NEARMAP 03.08.20)





#### Moorebank Precinct West (MPW)

- MPW Concept Plan and Stage 1 - 2016
  - MOD 1 2019
  - MOD 2 under assessment
- MPW Stage 2 2019
  - MOD 1 under assessment
- MPW Stage 3 under assessment



#### Moorebank Precinct West (MPW)

- Second intermodal terminal:
  - 1.05 million twenty-foot equivalent units (TEU) (containers) per year.
    - 500,000 TEU interstate freight; and
    - 550,000 TEU for international port freight.
- 300,000sqm of gross floor area for warehouse use.
- Associated earthworks, drainage, internal roads, parking, and landscaping.





# **MPW – MASTERPLAN (2016)**