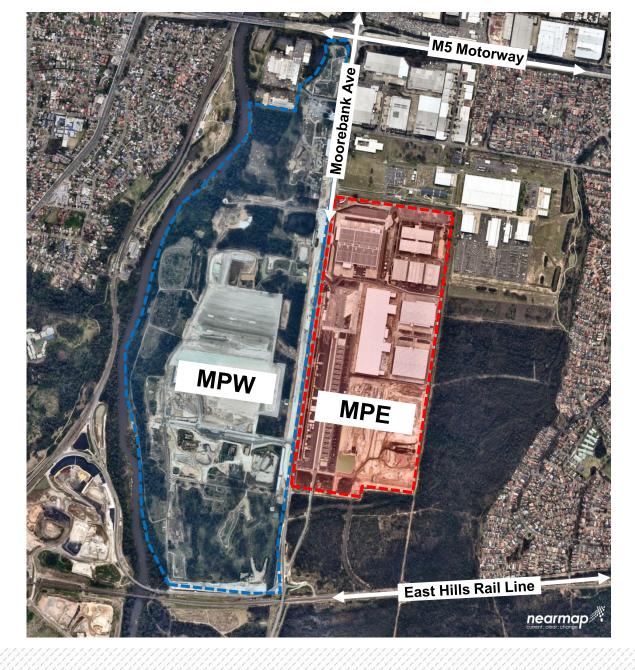

#### Moorebank Precinct West (MPW)

- MPW Concept Plan and Stage 1 - 2016
  - MOD 1 2019
  - MOD 2 under assessment
- MPW Stage 2 2019
  - MOD 1 under assessment
- MPW Stage 3 under assessment



#### Moorebank Precinct West (MPW)

- Second intermodal terminal:
  - 1.05 million twenty-foot equivalent units (TEU) (containers) per year.
    - 500,000 TEU interstate freight; and
    - 550,000 TEU for international port freight.
- 300,000sqm of gross floor area for warehouse use.
- Associated earthworks, drainage, internal roads, parking, and landscaping.





# **MPW – MASTERPLAN (2016)**





# MPW – MASTERPLAN (2020)





# **MPW – MASTERPLAN (QUBE)**





#### Undetermined SSD's

- MPE Stage 2 MOD 1
- MPE Stage 3 MOD 3
- MPW Stage 3
- MPW Concept and Stage 1 – MOD 2
- MPW Stage 2 MOD 1





#### Active SSD's MPE

- MPE Stage 2 MOD 1
  - Additional information required
- MPE Stage 3 MOD 3
  - DPIE Assessing applicants response to submissions.





#### Active SSD's MPW

- MPW Stage 3
  - Applicant responding to submissions

#### Woolworths Proposals:

- MPW Concept and Stage 1 – MOD 2
  - Assessment of submissions
- MPW Stage 2 MOD 1
  - Assessment of submissions





## **MPW – WOOLWORTHS PROPOSAL**





# **MPW – WOOLWORTHS PROPOSAL**



Proposed Viewpoint 4 (cumulative impact)



Illustration of future view from residential buildings along Carroll Park/ overlooking Casula station