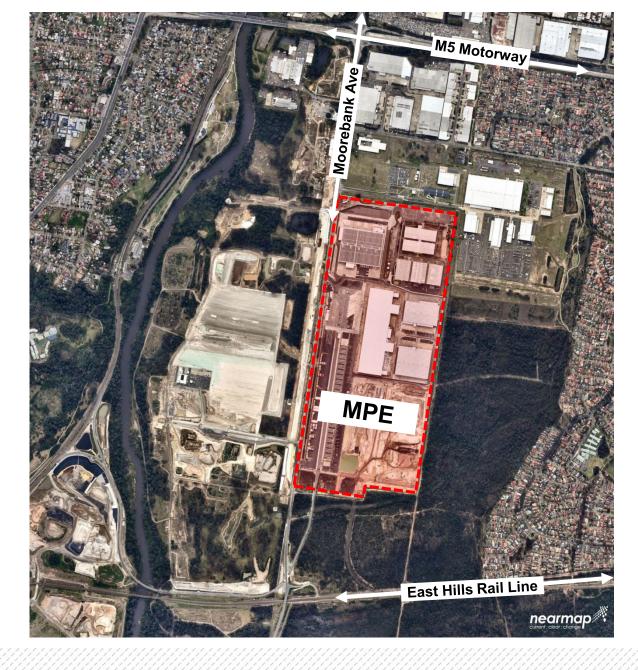

ment
- MPW Stage 3 under assessment



#### Moorebank Precinct West (MPW)

- Second intermodal terminal:
  - 1.05 million twenty-foot equivalent units (TEU) (containers) per year.
    - 500,000 TEU interstate freight; and
    - 550,000 TEU for international port freight.
- 300,000sqm of gross floor area for warehouse use.
- Associated earthworks, drainage, internal roads, parking, and landscaping.





# **MPW – MASTERPLAN (2016)**





# MPW – MASTERPLAN (2020)





# **MPW – MASTERPLAN (QUBE)**





#### Undetermined SSD's

- MPE Stage 2 MOD 1
- MPE Stage 3 MOD 3
- MPW Stage 3
- MPW Concept and Stage 1 – MOD 2
- MPW Stage 2 MOD 1





#### Active SSD's MPE

- MPE Stage 2 MOD 1
  - Additional information required
- MPE Stage 3 MOD 3
  - DPIE Assessing applicants response to submissions.





#### Active SSD's MPW

- MPW Stage 3
  - Applicant responding to submissions

#### Woolworths Proposals:

- MPW Concept and Stage 1 – MOD 2
  - Assessment of submissions
- MPW Stage 2 MOD 1
  - Assessment of submissions





## **MPW – WOOLWORTHS PROPOSAL**





# **MPW – WOOLWORTHS PROPOSAL**



Proposed Viewpoint 4 (cumulative impact)



Illustration of future view from residential buildings along Carroll Park/ overlooking Casula station