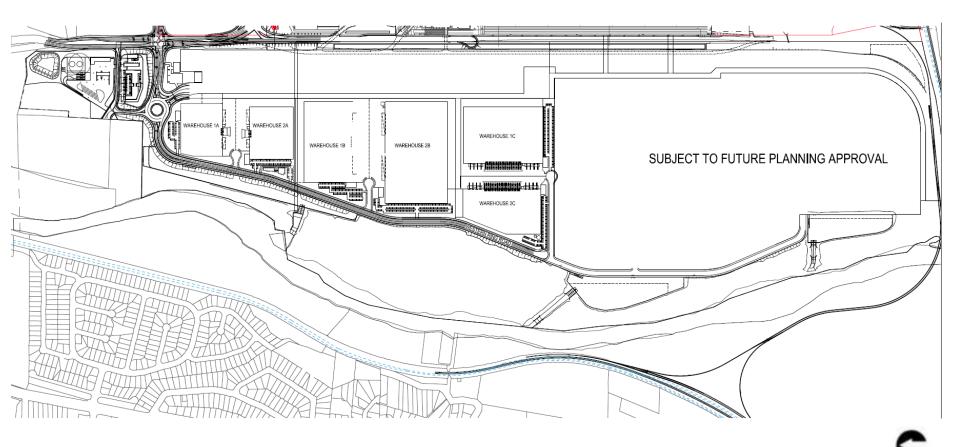

# **MPE - MASTERPLAN**



Figure 4 MPE Stage 2 Masterplan showing revised OSD 1, OSD 2 and OSD 9 (Reid Campbell, 2019)



# **MPE – MASTERPLAN (QUBE)**





## MPE – AERIAL MAP (NEARMAP 03.08.20)





#### Moorebank Precinct West (MPW)

- MPW Concept Plan and Stage 1 - 2016
  - MOD 1 2019
  - MOD 2 under assessment
- MPW Stage 2 2019
  - MOD 1 under assessment
- MPW Stage 3 under assessment



#### Moorebank Precinct West (MPW)

- Second intermodal terminal:
  - 1.05 million twenty-foot equivalent units (TEU) (containers) per year.
    - 500,000 TEU interstate freight; and
    - 550,000 TEU for international port freight.
- 300,000sqm of gross floor area for warehouse use.
- Associated earthworks, drainage, internal roads, parking, and landscaping.





# **MPW – MASTERPLAN (2016)**





# MPW – MASTERPLAN (2020)





# **MPW – MASTERPLAN (QUBE)**





#### Undetermined SSD's

- MPE Stage 2 MOD 1
- MPE Stage 3 MOD 3
- MPW Stage 3
- MPW Concept and Stage 1 – MOD 2
- MPW Stage 2 MOD 1





#### Active SSD's MPE

- MPE Stage 2 MOD 1
  - Additional information required
- MPE Stage 3 MOD 3
  - DPIE Assessing applicants response to submissions.





#### Active SSD's MPW

- MPW Stage 3
  - Applicant responding to submissions

#### Woolworths Proposals:

- MPW Concept and Stage 1 – MOD 2
  - Assessment of submissions
- MPW Stage 2 MOD 1
  - Assessment of submissions





## **MPW – WOOLWORTHS PROPOSAL**





# **MPW – WOOLWORTHS PROPOSAL**



Proposed Viewpoint 4 (cumulative impact)



Illustration of future view from residential buildings along Carroll Park/ overlooking Casu