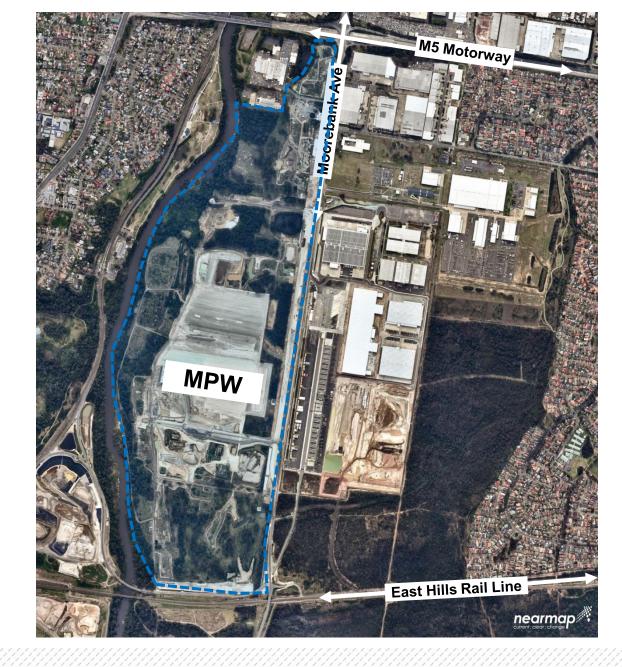

E Stage 2 2018
  - MOD 1 under assessment
  - MOD 2 2020
  - MOD 3 under assessment





### Moorebank Precinct East (MPE)

- Intermodal Terminal Facility:
  - Operating 24/7; and
  - 250,000 twenty-foot equivalent units (containers) per year.
- 300,000sqm of gross floor area for warehouse use.
- 8,000sqm freight village
- Associated earthworks, drainage, internal roads, parking, and landscaping.





# **MPE - MASTERPLAN**



Figure 4 MPE Stage 2 Masterplan showing revised OSD 1, OSD 2 and OSD 9 (Reid Campbell, 2019)



# **MPE – MASTERPLAN (QUBE)**





## MPE – AERIAL MAP (NEARMAP 03.08.20)





#### Moorebank Precinct West (MPW)

- MPW Concept Plan and Stage 1 - 2016
  - MOD 1 2019
  - MOD 2 under assessment
- MPW Stage 2 2019
  - MOD 1 under assessment
- MPW Stage 3 under assessment



#### Moorebank Precinct West (MPW)

- Second intermodal terminal:
  - 1.05 million twenty-foot equivalent units (TEU) (containers) per year.
    - 500,000 TEU interstate freight; and
    - 550,000 TEU for international port freight.
- 300,000sqm of gross floor area for warehouse use.
- Associated earthworks, drainage, internal roads, parking, and landscaping.





# **MPW – MASTERPLAN (2016)**





# MPW – MASTERPLAN (2020)





# **MPW – MASTERPLAN (QUBE)**





#### Undetermined SSD's

- MPE Stage 2 MOD 1
- MPE Stage 3 MOD 3
- MPW Stage 3
- MPW Concept and Stage 1 – MOD 2
- MPW Stage 2 MOD 1





#### Active SSD's MPE

- MPE Stage 2 MOD 1
  - Additional information required
- MPE Stage 3 MOD 3
  - DPIE Assessing applicants response to submissions.





#### Active SSD's MPW

- MPW Stag