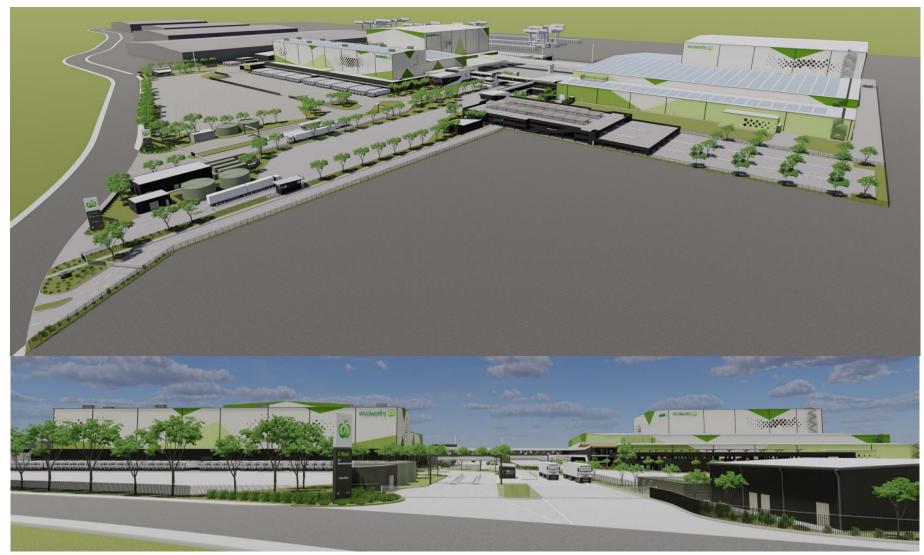

freight.
- 300,000sqm of gross floor area for warehouse use.
- Associated earthworks, drainage, internal roads, parking, and landscaping.





# **MPW – MASTERPLAN (2016)**





# MPW – MASTERPLAN (2020)





# **MPW – MASTERPLAN (QUBE)**





#### Undetermined SSD's

- MPE Stage 2 MOD 1
- MPE Stage 3 MOD 3
- MPW Stage 3
- MPW Concept and Stage 1 – MOD 2
- MPW Stage 2 MOD 1





#### Active SSD's MPE

- MPE Stage 2 MOD 1
  - Additional information required
- MPE Stage 3 MOD 3
  - DPIE Assessing applicants response to submissions.





#### Active SSD's MPW

- MPW Stage 3
  - Applicant responding to submissions

#### Woolworths Proposals:

- MPW Concept and Stage 1 – MOD 2
  - Assessment of submissions
- MPW Stage 2 MOD 1
  - Assessment of submissions





## **MPW – WOOLWORTHS PROPOSAL**





# **MPW – WOOLWORTHS PROPOSAL**



Proposed Viewpoint 4 (cumulative impact)



Illustration of future view from residential buildings along Carroll Park/ overlooking Casula station