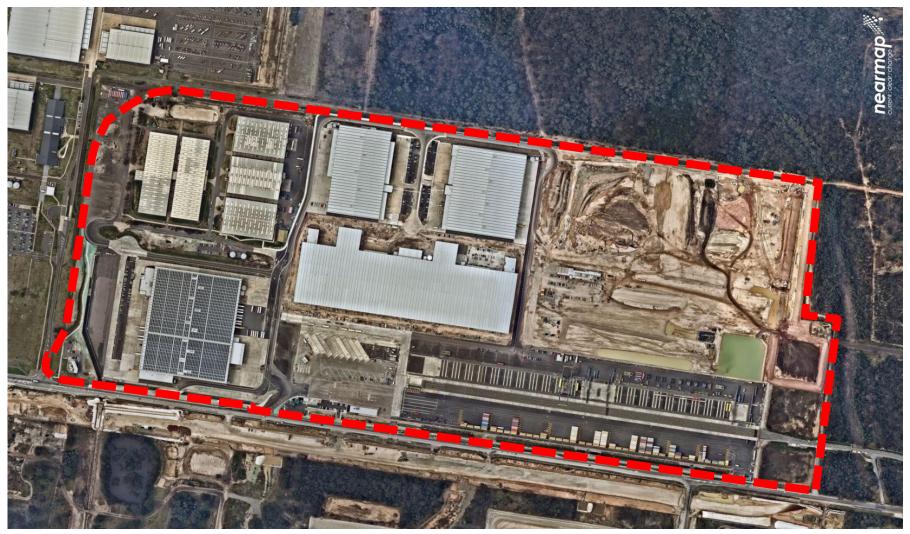

### Moorebank Precinct East (MPE)

- MPE Concept Plan 2014
  - MOD 1 2016
  - MOD 2 2018
  - MOD 3 2020
- MPE Stage 1 2016
- MPE Stage 2 2018
  - MOD 1 under assessment
  - MOD 2 2020
  - MOD 3 under assessment





### Moorebank Precinct East (MPE)

- Intermodal Terminal Facility:
  - Operating 24/7; and
  - 250,000 twenty-foot equivalent units (containers) per year.
- 300,000sqm of gross floor area for warehouse use.
- 8,000sqm freight village
- Associated earthworks, drainage, internal roads, parking, and landscaping.





# **MPE - MASTERPLAN**



Figure 4 MPE Stage 2 Masterplan showing revised OSD 1, OSD 2 and OSD 9 (Reid Campbell, 2019)



# **MPE – MASTERPLAN (QUBE)**





## MPE – AERIAL MAP (NEARMAP 03.08.20)





#### Moorebank Precinct West (MPW)

- MPW Concept Plan and Stage 1 - 2016
  - MOD 1 2019
  - MOD 2 under assessment
- MPW Stage 2 2019
  - MOD 1 under assessment
- MPW Stage 3 under assessment



#### Moorebank Precinct West (MPW)

- Second intermodal terminal:
  - 1.05 million twenty-foot equivalent units (TEU) (containers) per year.
    - 500,000 TEU interstate freight; and
    - 550,000 TEU for international port freight.
- 300,000sqm of gross floor area for warehouse use.
- Associated earthworks, drainage, internal roads, parking, and landscaping.





# **MPW – MASTERPLAN (2016)**





# MPW – MASTERPLAN (2020)





# **MPW – MASTERPLAN (QUBE)**





#### Undetermined SSD's

- MPE Stage 2 MOD 1
- MPE Stage 3 MOD 3
- MPW Stage 3
- MPW Concept and Stage 1 – MOD 2
- MPW Stage 2 MOD 1