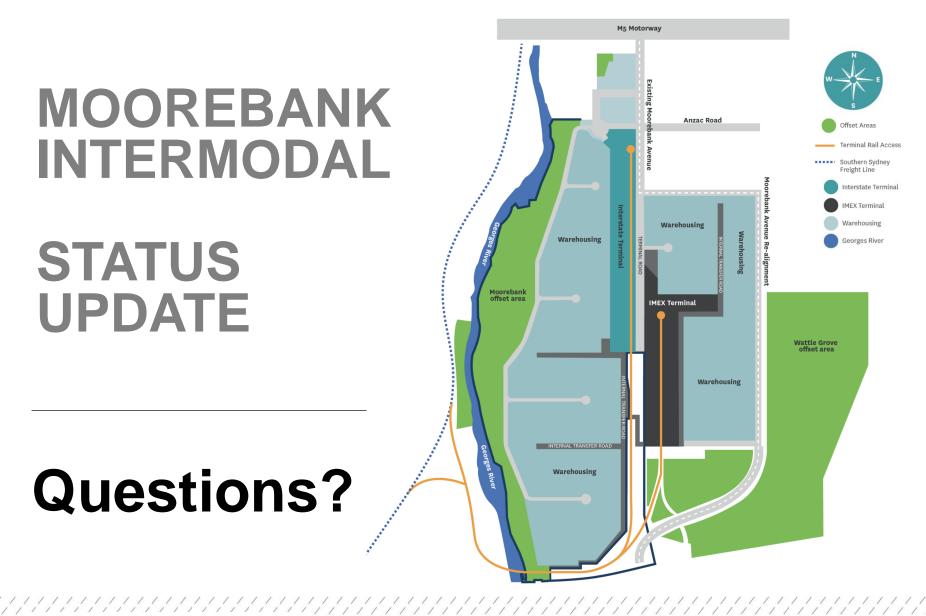

### Moorebank Precinct East (MPE)

- MPE Concept Plan 2014
  - MOD 1 2016
  - MOD 2 2018
  - MOD 3 2020
- MPE Stage 1 2016
- MPE Stage 2 2018
  - MOD 1 under assessment
  - MOD 2 2020
  - MOD 3 under assessment

### Moorebank Precinct East (MPE)

- Intermodal Terminal Facility:
  - Operating 24/7; and
  - 250,000 twenty-foot equivalent units (containers) per year.
- 300,000sqm of gross floor area for warehouse use.
- 8,000sqm freight village
- Associated earthworks, drainage, internal roads, parking, and landscaping.

#### Moorebank Precinct West (MPW)

- MPW Concept Plan and Stage 1 - 2016
  - MOD 1 2019
  - MOD 2 under assessment
- MPW Stage 2 2019
  - MOD 1 under assessment
- MPW Stage 3 under assessment

#### Moorebank Precinct West (MPW)

- Second intermodal terminal:
  - 1.05 million twenty-foot equivalent units (TEU) (containers) per year.
    - 500,000 TEU interstate freight; and
    - 550,000 TEU for international port freight.
- 300,000sqm of gross floor area for warehouse use.
- Associated earthworks, drainage, internal roads, parking, and landscaping.