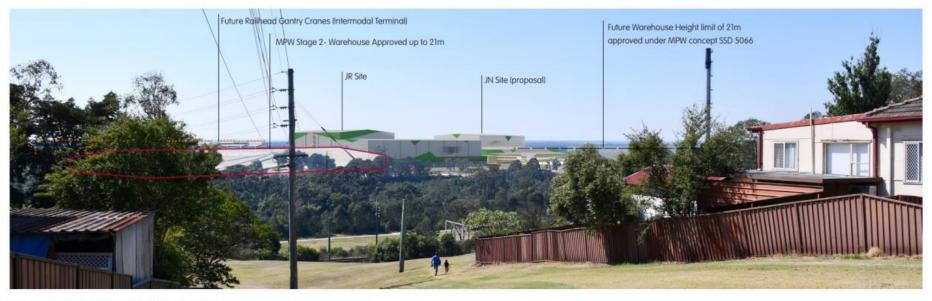

# **MPW – WOOLWORTHS PROPOSAL**

Proposed Viewpoint 4 (cumulative impact)

Illustration of future view from residential buildings along Carroll Park/ overlooking Casula station