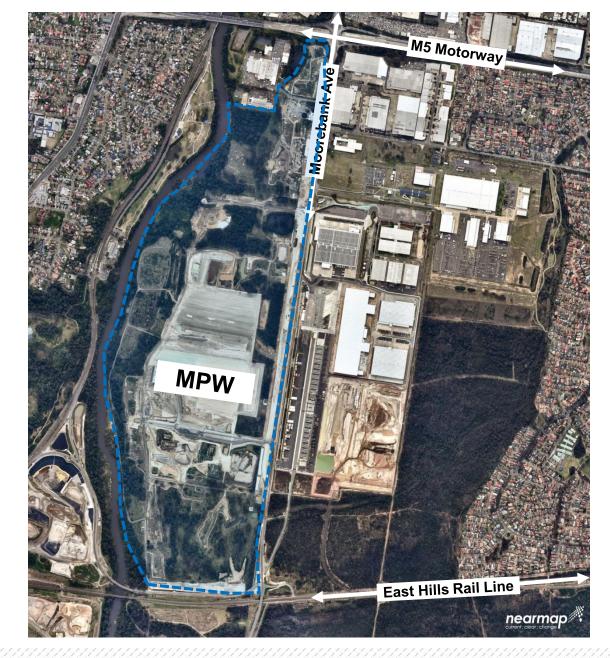

roads, parking, and landscaping.





# **MPE - MASTERPLAN**



Figure 4 MPE Stage 2 Masterplan showing revised OSD 1, OSD 2 and OSD 9 (Reid Campbell, 2019)



# **MPE – MASTERPLAN (QUBE)**





## MPE – AERIAL MAP (NEARMAP 03.08.20)





#### Moorebank Precinct West (MPW)

- MPW Concept Plan and Stage 1 - 2016
  - MOD 1 2019
  - MOD 2 under assessment
- MPW Stage 2 2019
  - MOD 1 under assessment
- MPW Stage 3 under assessment



#### Moorebank Precinct West (MPW)

- Second intermodal terminal:
  - 1.05 million twenty-foot equivalent units (TEU) (containers) per year.
    - 500,000 TEU interstate freight; and
    - 550,000 TEU for international port freight.
- 300,000sqm of gross floor area for warehouse use.
- Associated earthworks, drainage, internal roads, parking, and landscaping.





# **MPW – MASTERPLAN (2016)**





# MPW – MASTERPLAN (2020)





# **MPW – MASTERPLAN (QUBE)**





#### Undetermined SSD's

- MPE Stage 2 MOD 1
- MPE Stage 3 MOD 3
- MPW Stage 3
- MPW Concept and Stage 1 – MOD 2
- MPW Stage 2 MOD 1





#### Active SSD's MPE

- MPE Stage 2 MOD 1
  - Additional information required
- MPE Stage 3 MOD 3
  - DPIE Assessing applicants response to submissions.





#### Active SSD's MPW

- MPW Stage 3
  - Applicant responding to submissions

#### Woolworths Proposals:

- MPW Concept and Stage 1 – MOD 2
  - Assessment of submissions
- MPW Stage 2 MOD 1
  - Assessment of submissions





## **MPW – WOOLWORTHS PROPOSAL**





# **MPW – WOOLWORTHS PROPOSAL**



Proposed Viewpoint 4 (cumulative impact)



Illustration of future view from residential buildings alo