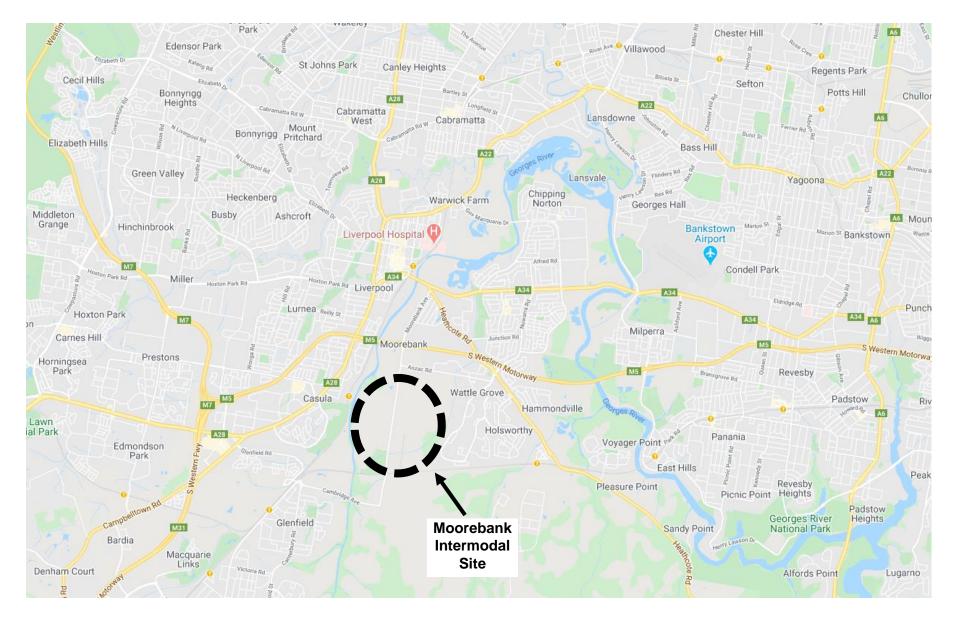

### Moorebank Precinct East (MPE)

- MPE Concept Plan 2014
  - MOD 1 2016
  - MOD 2 2018
  - MOD 3 2020
- MPE Stage 1 2016
- MPE Stage 2 2018
  - MOD 1 under assessment
  - MOD 2 2020
  - MOD 3 under assessment





### Moorebank Precinct East (MPE)

- Intermodal Terminal Facility:
  - Operating 24/7; and
  - 250,000 twenty-foot equivalent units (containers) per year.
- 300,000sqm of gross floor area for warehouse use.
- 8,000sqm freight village
- Associated earthworks, drainage, internal roads, parking, and landscaping.





# **MPE - MASTERPLAN**



Figure 4 MPE Stage 2 Masterplan showing revised OSD 1, OSD 2 and OSD 9 (Reid Campbell, 2019)



# **MPE – MASTERPLAN (QUBE)**





## MPE – AERIAL MAP (NEARMAP 03.08.20)





#### Moorebank Precinct West (MPW)

- MPW Concept Plan and Stag