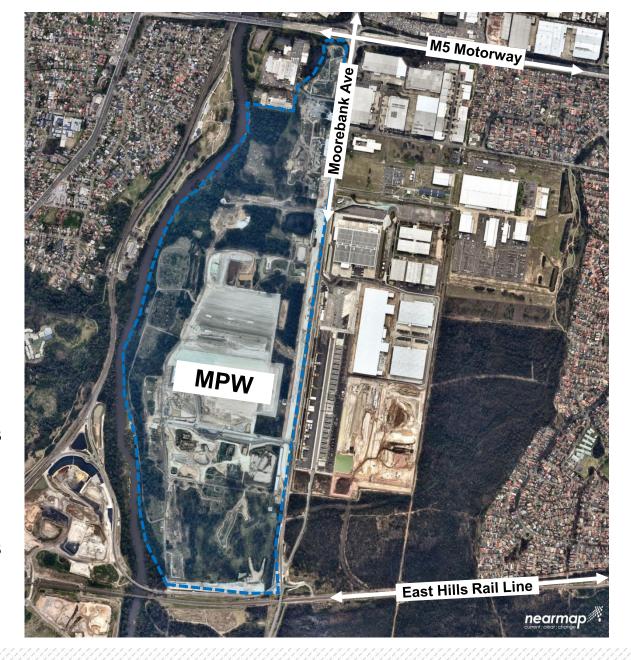

#### Moorebank Precinct West (MPW)

- MPW Concept Plan and Stage 1 - 2016
  - MOD 1 2019
  - MOD 2 under assessment
- MPW Stage 2 2019
  - MOD 1 under assessment
- MPW Stage 3 under assessment

#### Moorebank Precinct West (MPW)

- Second intermodal terminal:
  - 1.05 million twenty-foot equivalent units (TEU) (containers) per year.
    - 500,000 TEU interstate freight; and
    - 550,000 TEU for international port freight.
- 300,000sqm of gross floor area for warehouse use.
- Associated earthworks, drainage, internal roads, parking, and landscaping.