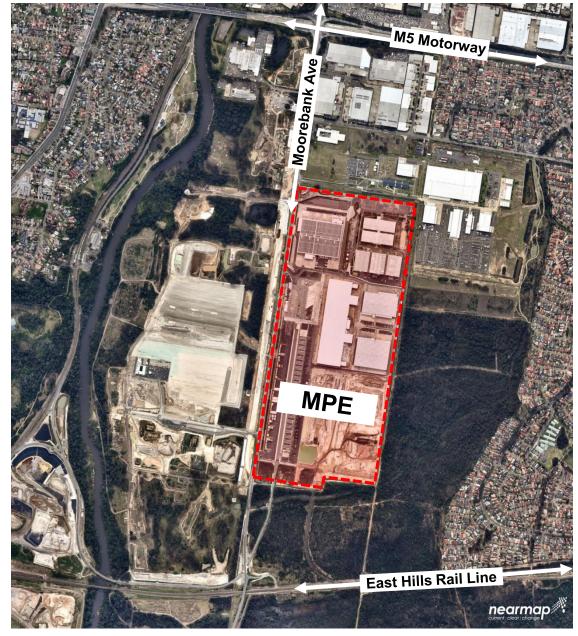

### Moorebank Precinct East (MPE)

- MPE Concept Plan 2014
  - MOD 1 2016
  - MOD 2 2018
  - MOD 3 2020
- MPE Stage 1 2016
- MPE Stage 2 2018
  - MOD 1 under assessment
  - MOD 2 2020
  - MOD 3 under assessment





### Moorebank Precinct East (MPE)

- Intermodal Terminal Facility:
  - Operating 24/7; and
  - 250,000 twenty-foot equivalent units (containers) per year.
- 300,000sqm of gross floor area for warehouse use.
- 8,000sqm freight village
- Associated earthworks, drainage, internal roads, parking, and landscaping.





# **MPE - MASTERPLAN**



Figure 4 MPE Stage 2 Masterplan showing revised OSD 1, OSD 2 and OSD 9 (Reid Campbell, 2019)



# **MPE – MASTERPLAN (QUBE)**





## MPE – AERIAL MAP (NEARMAP 03.08.20)





#### Moorebank Precinct West (MPW)

- MPW Concept Plan and Stage 1 - 2016
  - MOD 1 2019
  - MOD 2 under assessment
- MPW Stage 2 2019
  - MOD 1 under assessment
- MPW Stage 3 under assessment



#### Moorebank Precinct West (MPW)

- Second intermodal terminal:
  - 1.05 million tw