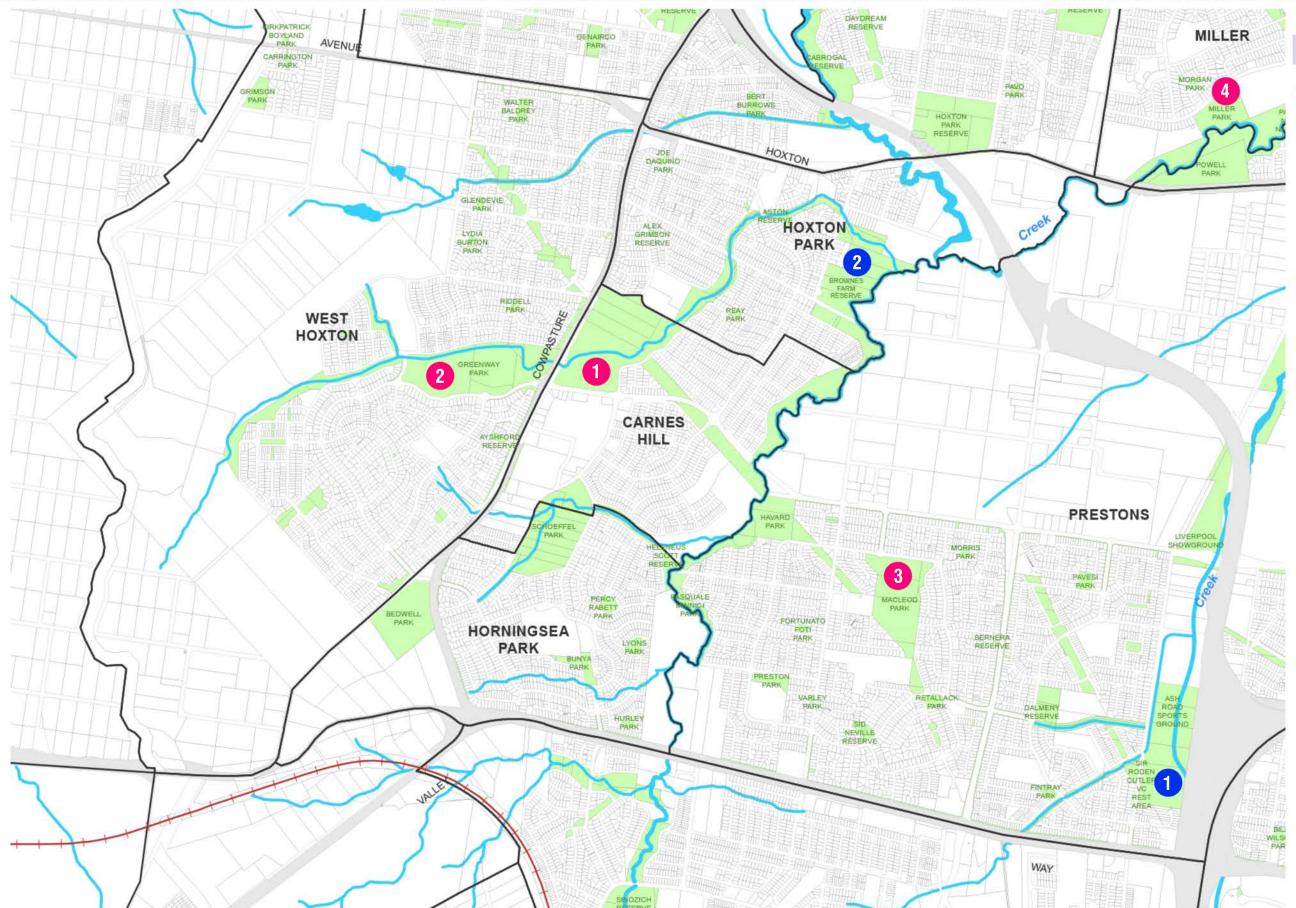

# Access suburbs 8: West Hoxton, Hoxton Park & Prestons

#### LEGEND

- Accessible Playgrounds with Accessible Toilet and Car Park
- 1 | Carnes Hill Community Centre, Carnes Hill
- 2 | Greenway Park, West Hoxton
- 3 | Macleod Park, Prestons
- 4 | Miller Park, Miller
- Accessible Toilet
- 1 | Ash Road Sporting Complex, Prestons
- 2 | Brownes Farm Reserve, Hoxton Park