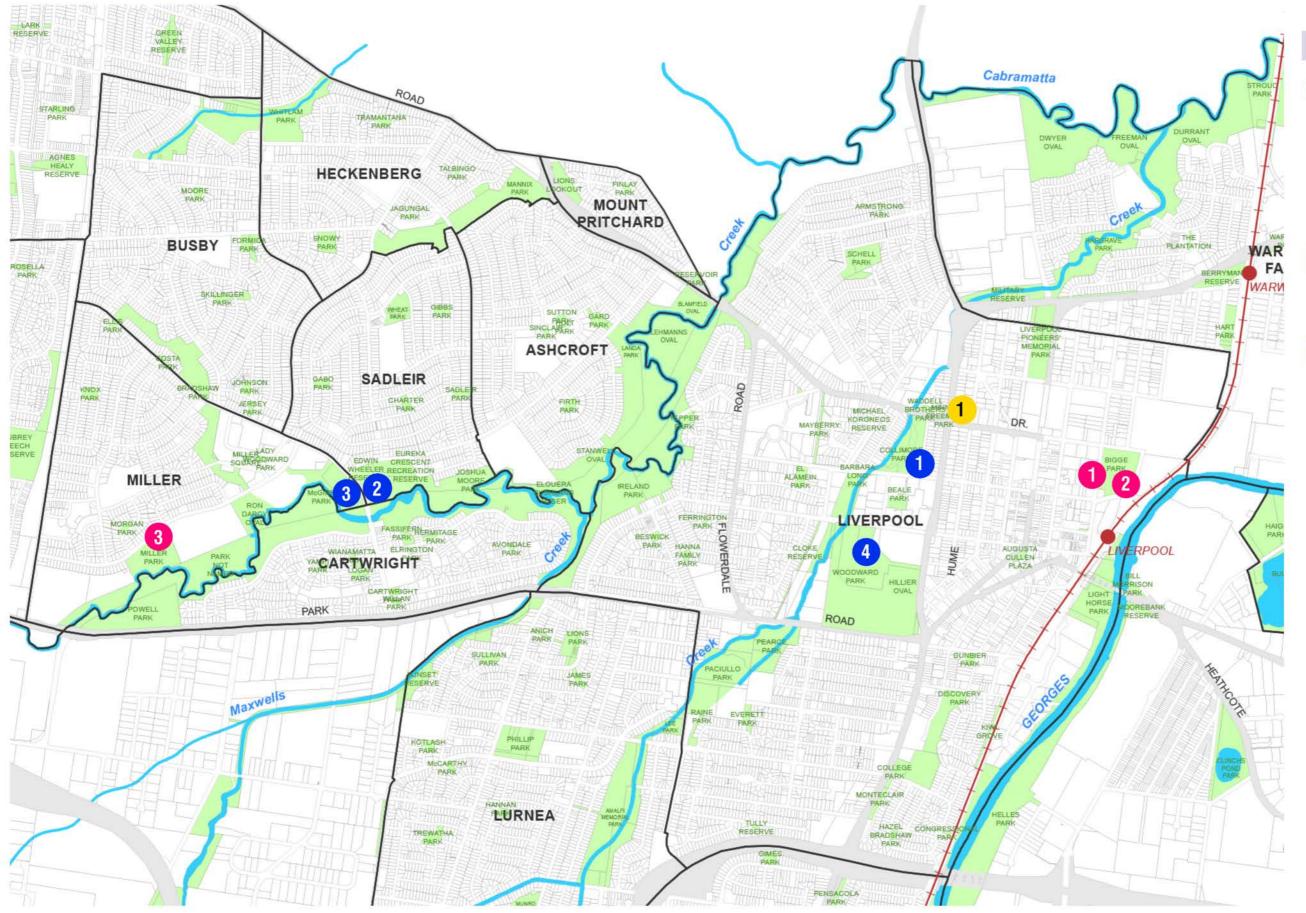

#### Mapping suburbs 2: Liverpool, Miller & Sadleir

#### LEGEND

- Accessible Playgrounds
  with Accessible Toilet and
  Car Park
- 1 | Bigge Park Playground, Liverpool
- 2 | Bigge Park Waterplay Park, Liverpool
- 3 | Miller Park, Miller

1 | Apex Park, Liverpool

- 1 | Collimore Park, Liverpool
- 2 | Edwin Wheeler Reserve, Sadleir
- 3 | McGirr Park, Miller
- 4 | Woodward Park, Liverpool