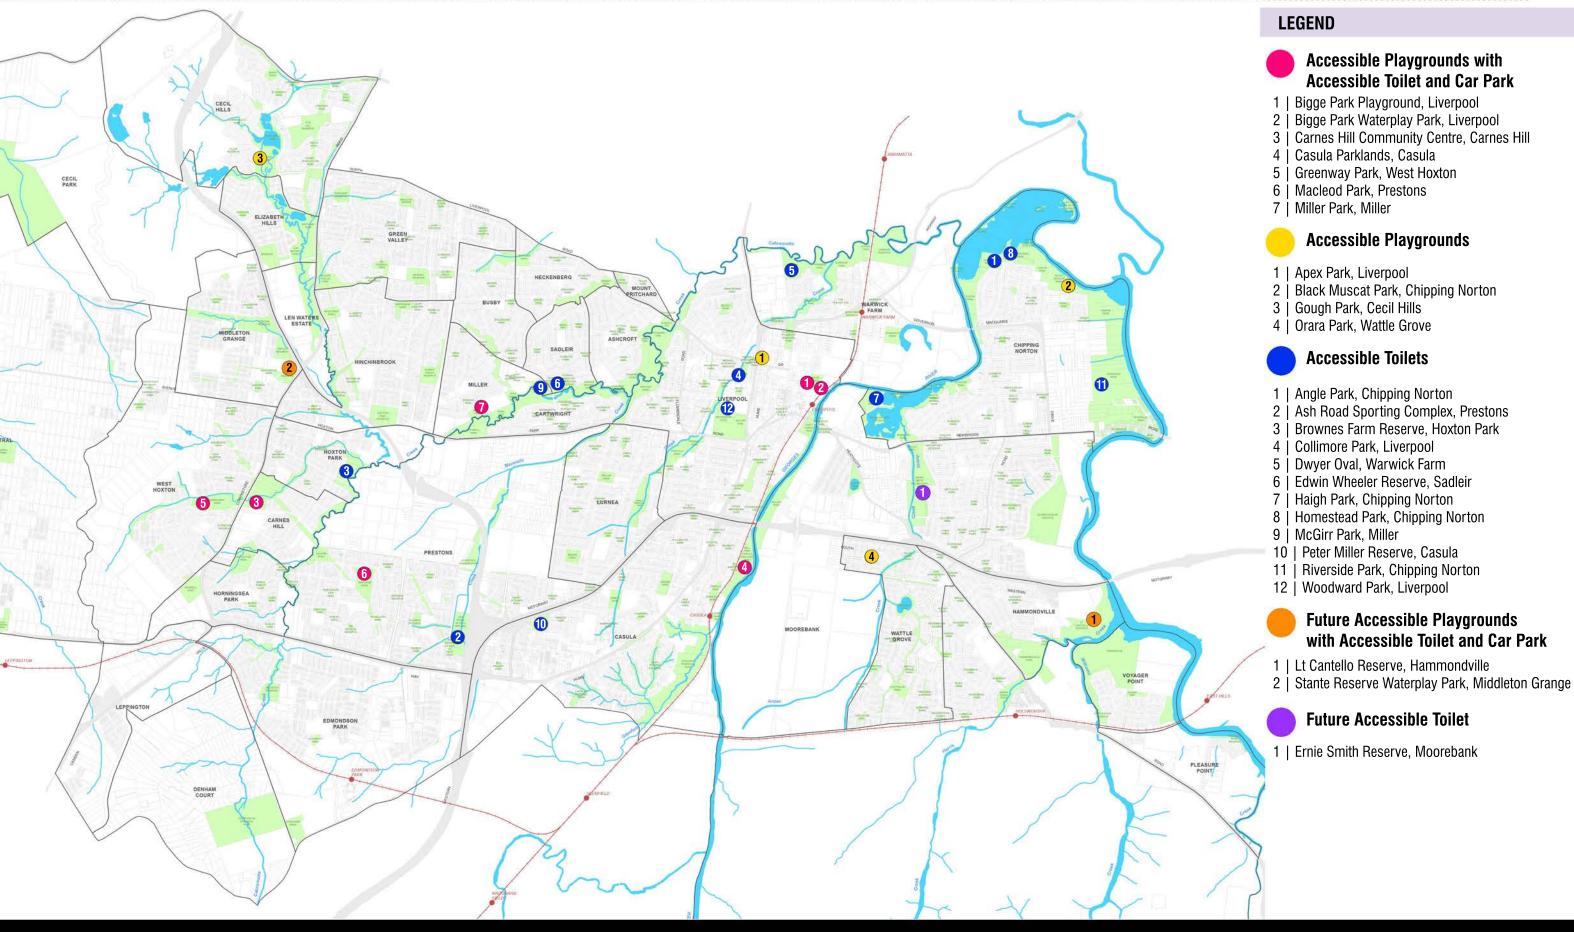

### ACCESSIBLE PLAYCROUND & TOILET MAPPING FOR COMMUNITY MEMBERS Mapping area 1: Liverpool LGA