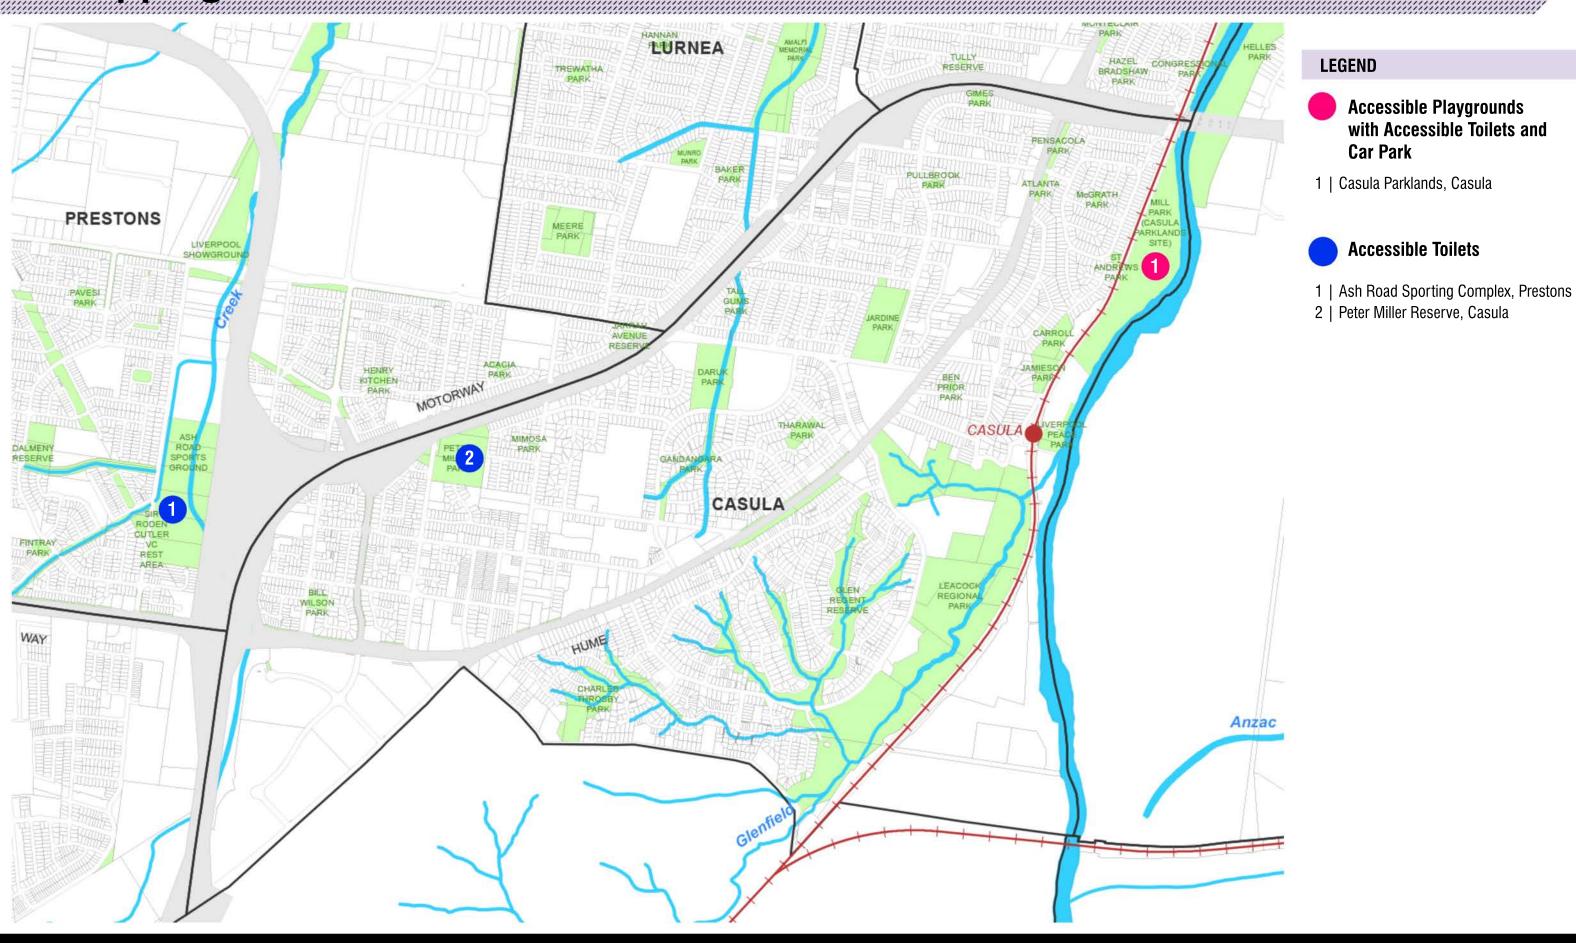

# ACCESSIBLE PLAYCROUND & TOILET MARRING FOR COMMUNITY MEMBERS Mapping suburbs 6: Casula & Prestons

#### LEGEND

- Accessible Playgrounds
  with Accessible Toilet and
  Car Park
- 1 | Bigge Park Playground, Liverpool
- 2 | Bigge Park Waterplay Park, Liverpool
- 3 | Miller Park, Miller

1 | Apex Park, Liverpool

- 1 | Collimore Park, Liverpool
- 2 | Edwin Wheeler Reserve, Sadleir
- 3 | McGirr Park, Miller
- 4 | Woodward Park, Liverpool