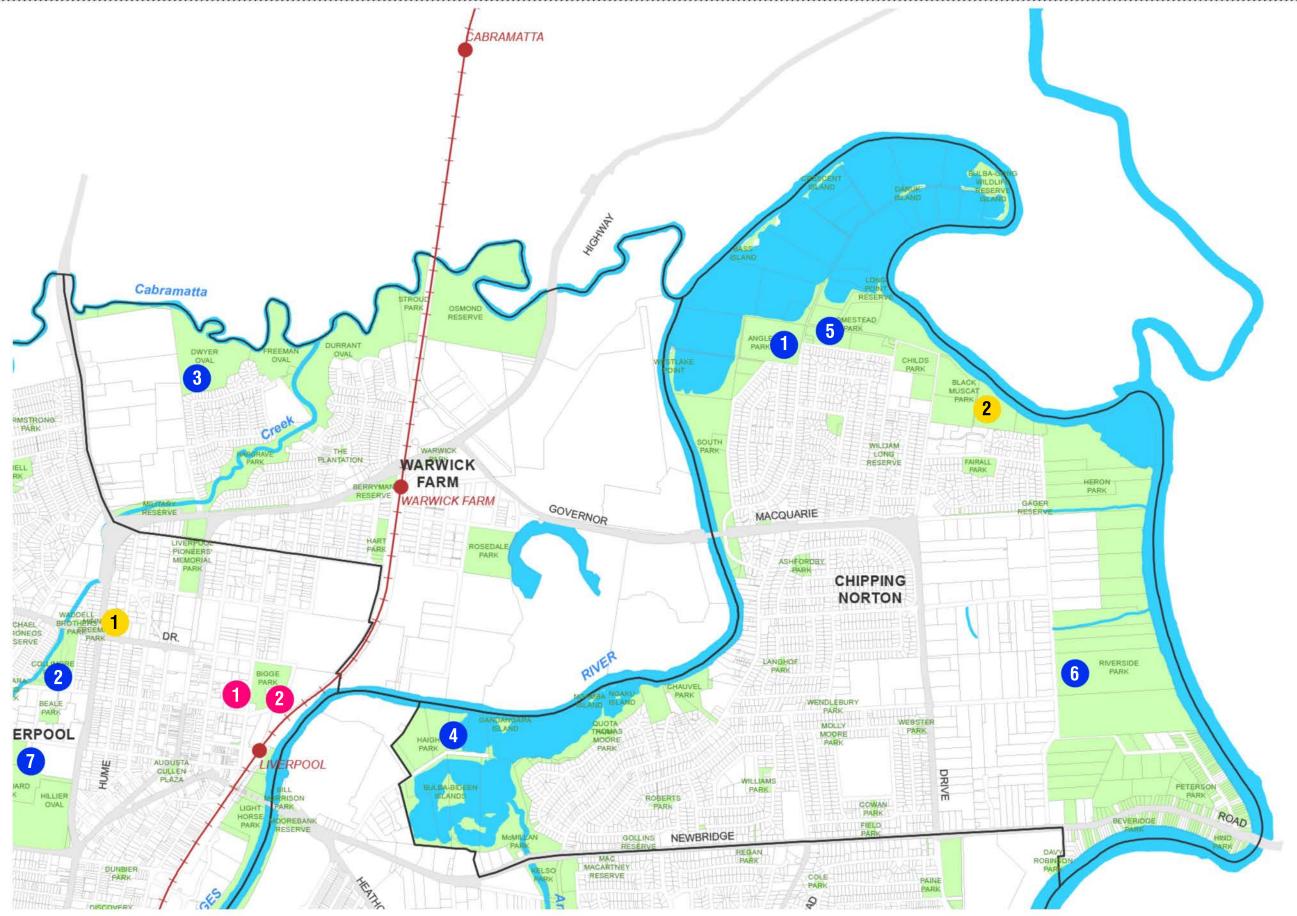

### Mapping suburbs 3: Warwick Farm, Chipping Norton & Liverpool

- 1 | Bigge Park Playground, Liverpool
- 2 | Bigge Park Waterplay Park, Liverpool

- 1 | Apex Park, Liverpool
- 2 | Black Muscat Park, Chipping Norton

- 1 | Angle Park, Chipping Norton
- 2 | Collimore Park, Liverpool
- 3 | Dwyer Oval, Warwick Farm
- 4 | Haigh Park, Chipping Norton

7 | Woodward Park, Liverpool

- 5 | Homestead Park, Chipping Norton
- 6 | Riverside Park, Chipping Norton