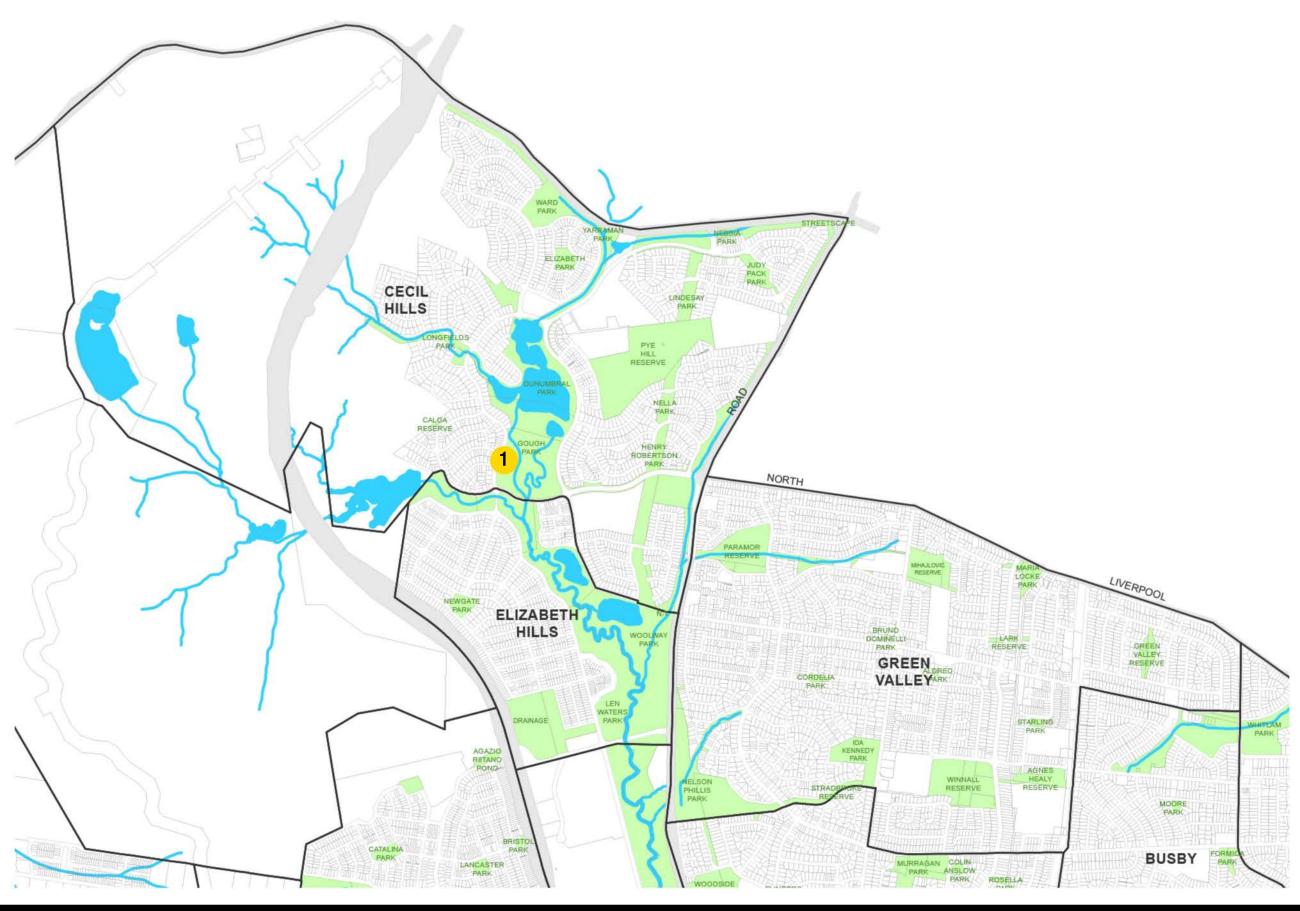

ping Norton
- 2 | Collimore Park, Liverpool
- 3 | Dwyer Oval, Warwick Farm
- 4 | Haigh Park, Chipping Norton

7 | Woodward Park, Liverpool

- 5 | Homestead Park, Chipping Norton
- 6 | Riverside Park, Chipping Norton

# aeeessiehemayeesoundkuroheemaaemineeseseommunibalmamess





# ACCESSIBLE PLAYCROUND & TOILET MARRING FOR COMMUNITY MEMBERS Mapping suburbs 6: Casula & Prestons





# Access suburbs 8: West Hoxton, Hoxton Park & Prestons



#### LEGEND

- Accessible Playgrounds with Accessible Toilet and Car Park
- 1 | Carnes Hill Community Centre, Carnes Hill
- 2 | Greenway Park, West Hoxton
- 3 | Macleod Park, Prestons
- 4 | Miller Park, Miller
- Accessible Toilet
- 1 | Ash Road Sporting Complex, Prestons
- 2 | Brownes Farm Reserve, Hoxton Park



## 

## Mapping suburbs 11: Cecil Hills







1 | Gough Park, Cecil Hills