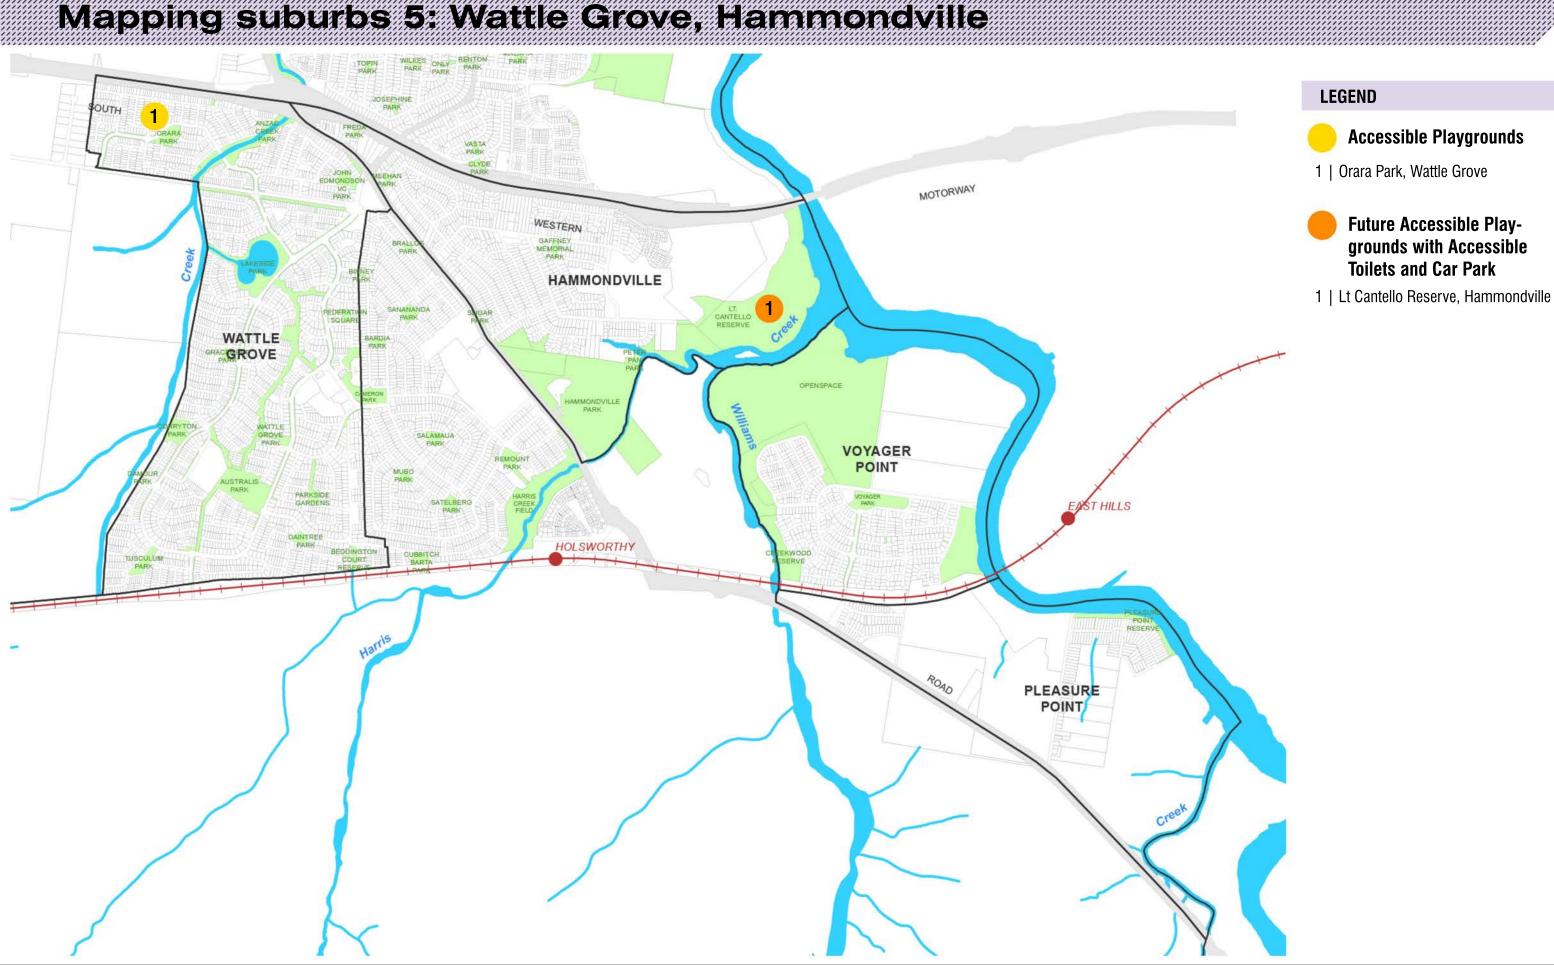

k
- 1 | Bigge Park Playground, Liverpool
- 2 | Bigge Park Waterplay Park, Liverpool
- 3 | Miller Park, Miller



1 | Apex Park, Liverpool



- 1 | Collimore Park, Liverpool
- 2 | Edwin Wheeler Reserve, Sadleir
- 3 | McGirr Park, Miller
- 4 | Woodward Park, Liverpool



# 

### Mapping suburbs 3: Warwick Farm, Chipping Norton & Liverpool







- 1 | Bigge Park Playground, Liverpool
- 2 | Bigge Park Waterplay Park, Liverpool



- 1 | Apex Park, Liverpool
- 2 | Black Muscat Park, Chipping Norton



- 1 | Angle Park, Chipping Norton
- 2 | Collimore Park, Liverpool
- 3 | Dwyer Oval, Warwick Farm
- 4 | Haigh Park, Chipping Norton

7 | Woodward Park, Liverpool

- 5 | Homestead Park, Chipping Norton
- 6 | Riverside Park, Chipping Norton

# aeeessiehemayeesoundkuroheemaaemineeseseommunibalmamess





# ACCESSIBLE PLAYCROUND & TOILET MARRING FOR COMMUNITY MEMBERS Mapping suburbs 6: Casula & Prestons





# Access suburbs 8: West Hoxton, Hoxton Park & Prestons



#### LEGEND

- Accessible Playgrounds with Accessible Toilet and Car Park
- 1 | Carnes Hill Community Centre, Carnes Hill
- 2 | Greenway Park, West Hoxton
- 3 | Macleod Park, Prestons
- 4 | Miller Park, Miller
- Accessible Toilet
- 1 | Ash Road Sporting Complex, Prestons
- 2 | Brownes Farm Reserve, Hoxton Park



## 

## Mapping suburbs 11: Cecil Hills







1 | Gough Park, Cecil Hills